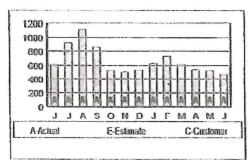

## Additional messages, if any, can be found on back.

| Jun | 21 | 619   | Dec 21 | 532 |
|-----|----|-------|--------|-----|
| Jul | 21 | 925   | Jan 22 | 629 |
| Aug | 21 | 1,118 | Feb 22 | 725 |
| Sep | 21 | 660   | Mar 22 | 619 |
| Oct | 21 | 530   | Apr 22 | 536 |
| Nov | 21 | 506   | May 22 | 527 |
|     |    |       | Jun 22 | 470 |