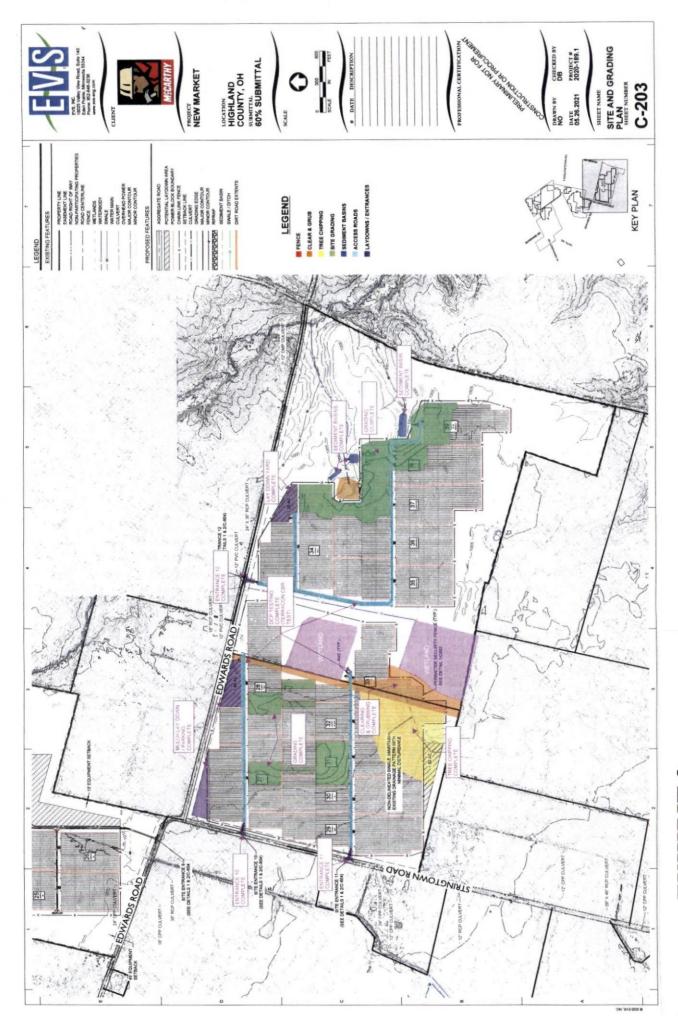

## New Market Solar Measurement Table September 30, 2022

| Measurement 39         100'1"         100         0           Measurement 11         97'2"         97         3           Measurement 24         96'5"         96         4           Measurement 17         94'4"         94         6           Measurement 2         91'2"         91         9           Measurement 35         89'9"         90         10           Measurement 26         89'10"         89         11           Measurement 27         88'10"         89         11           Measurement 27         88'10"         89         11           Measurement 16         86'9"         87         13           Measurement 4         86'         86         14           Measurement 6         85'9"         86         14           Measurement 31         85'9"         86         14           Measurement 32         85'7"         86         14           Measurement 23         85'7"         85         15           Measurement 23         85'5"         85         15           Measurement 29         85'5"         85         15           Measurement 34         83'8"         84         16 <th>Measurement</th> <th>Feet from Road Center Line</th> <th>]</th> <th></th> | Measurement    | Feet from Road Center Line | ]   |    |
|----------------------------------------------------------------------------------------------------------------------------------------------------------------------------------------------------------------------------------------------------------------------------------------------------------------------------------------------------------------------------------------------------------------------------------------------------------------------------------------------------------------------------------------------------------------------------------------------------------------------------------------------------------------------------------------------------------------------------------------------------------------------------------------------------------------------------------------------------------------------------------------------------------------------------------------------------------------------------------------------------------------------------------------------------------------------------------------------------------------------------------------------------------------------------------------------------------|----------------|----------------------------|-----|----|
| Measurement 24         96'5"         96         4           Measurement 17         94'4"         94         6           Measurement 2         91'2"         91         9           Measurement 35         89'9"         90         10           Measurement 26         89'10"         89         11           Measurement 27         88'10"         89         11           Measurement 16         86'9"         86         14           Measurement 6         85'9"         86         14           Measurement 7         85'7"         86         14           Measurement 31         85'9"         86         14           Measurement 32         85'7"         86         14           Measurement 3         84'7"         85         15           Measurement 23         85'         85         15           Measurement 29         85'5"         85         15           Measurement 29         85'5"         85         15           Measurement 3         84'1"         84         16           Measurement 4         83'8"         84         16           Measurement 3         82'11"         83         17                                                                                   | Measurement 39 | 100'1"                     | 100 | 0  |
| Measurement 17         94'4"         94         6           Measurement 2         91'2"         91         9           Measurement 35         89'9"         90         10           Measurement 26         89'10"         89         11           Measurement 27         88'10"         89         11           Measurement 16         86'9"         87         13           Measurement 4         86'         86         14           Measurement 6         85'9"         86         14           Measurement 7         85'7"         86         14           Measurement 31         85'9"         86         14           Measurement 32         85'7"         86         14           Measurement 3         84'7"         85         15           Measurement 23         85'7"         85         15           Measurement 29         85'5"         85         15           Measurement 3         84'1"         84         16           Measurement 3         84'1"         84         16           Measurement 3         82'1"         84         16           Measurement 25         82'1"         83         17                                                                                    | Measurement 11 | 97'2"                      | 97  | 3  |
| Measurement 2         91'2"         91         9           Measurement 35         89'9"         90         10           Measurement 26         89'10"         89         11           Measurement 27         88'10"         89         11           Measurement 16         86'9"         87         13           Measurement 4         86'         86         14           Measurement 6         85'9"         86         14           Measurement 7         85'7"         86         14           Measurement 31         85'9"         86         14           Measurement 32         85'7"         86         14           Measurement 3         84'7"         85         15           Measurement 23         85'         85         15           Measurement 29         85'5"         85         15           Measurement 3         84'1"         84         16           Measurement 34         83'8"         84         16           Measurement 35         82'1"         83         17           Measurement 30         82'11"         83         17           Measurement 25         82'3"         82         18                                                                                  | Measurement 24 | 96'5"                      | 96  | 4  |
| Measurement 35         89'9"         90         10           Measurement 26         89'10"         89         11           Measurement 27         88'10"         89         11           Measurement 6         86'9"         87         13           Measurement 6         85'9"         86         14           Measurement 7         85'7"         86         14           Measurement 31         85'9"         86         14           Measurement 32         85'7"         86         14           Measurement 3         84'7"         85         15           Measurement 23         85'7"         86         14           Measurement 23         85'5"         85         15           Measurement 29         85'5"         85         15           Measurement 29         85'5"         85         15           Measurement 34         83'8"         84         16           Measurement 35         82'1"         83         17           Measurement 20         82'1"         83         17           Measurement 25         82'3"         82         18           Measurement 4         81'1"         81         19     <                                                                       | Measurement 17 | 94'4"                      | 94  | 6  |
| Measurement 26         89"10"         89         11           Measurement 27         88'10"         89         11           Measurement 16         86'9"         87         13           Measurement 4         86'         86         14           Measurement 6         85'9"         86         14           Measurement 7         85'7"         86         14           Measurement 31         85'9"         86         14           Measurement 32         85'7"         86         14           Measurement 3         84'7"         85         15           Measurement 23         85'         85         15           Measurement 29         85'5"         85         15           Measurement 4         84'1"         84         16           Measurement 5         83'8"         84         16           Measurement 15         83'1"         83         17           Measurement 22         82'10"         82         18           Measurement 25         82'3"         82         18           Measurement 5         78'9"         79         21           Measurement 16         76'9"         79         21                                                                                  | Measurement 2  | 91'2"                      | 91  | 9  |
| Measurement 27         88'10"         89         11           Measurement 16         86'9"         87         13           Measurement 4         86'         86         14           Measurement 6         85'9"         86         14           Measurement 7         85'7"         86         14           Measurement 31         85'9"         86         14           Measurement 32         85'7"         86         14           Measurement 32         85'7"         86         14           Measurement 3         84'7"         85         15           Measurement 23         85'         85         15           Measurement 29         85'5"         85         15           Measurement 34         83'8"         84         16           Measurement 4         83'1"         83         17           Measurement 5         82'11"         83         17           Measurement 22         82'10"         82         18           Measurement 4         81'1"         81         19           Measurement 5         78'9"         79         21           Measurement 5         78'9"         79         21                                                                                    | Measurement 35 | 89'9"                      | 90  | 10 |
| Measurement 16         86'9"         87         13           Measurement 4         86'         86         14           Measurement 6         85'9"         86         14           Measurement 7         85'7"         86         14           Measurement 31         85'9"         86         14           Measurement 32         85'7"         86         14           Measurement 3         84'7"         85         15           Measurement 23         85'5"         85         15           Measurement 29         85'5"         85         15           Measurement 4         84'1"         84         16           Measurement 34         83'8"         84         16           Measurement 30         82'11"         83         17           Measurement 22         82'10"         82         18           Measurement 25         82'3"         82         18           Measurement 4         81'1"         81         19           Measurement 5         78'9"         79         21           Measurement 12         77'8"         78         22           Measurement 18         76'1"         76         24                                                                                 | Measurement 26 | 89'10"                     | 89  | 11 |
| Measurement 4         86'         86         14           Measurement 6         85'9"         86         14           Measurement 7         85'7"         86         14           Measurement 31         85'9"         86         14           Measurement 32         85'7"         86         14           Measurement 3         84'7"         85         15           Measurement 23         85'         85         15           Measurement 29         85'5"         85         15           Measurement 1         84'1"         84         16           Measurement 34         83'8"         84         16           Measurement 15         83'1"         83         17           Measurement 30         82'11"         83         17           Measurement 22         82'10"         82         18           Measurement 25         82'3"         82         18           Measurement 4         81'1"         81         19           Measurement 5         78'9"         79         21           Measurement 28         77'11"         77         23           Measurement 10         76'         76         24                                                                                    | Measurement 27 | 88'10"                     | 89  | 11 |
| Measurement 6         85'9"         86         14           Measurement 7         85'7"         86         14           Measurement 31         85'9"         86         14           Measurement 32         85'7"         86         14           Measurement 3         84'7"         85         15           Measurement 29         85'5"         85         15           Measurement 1         84'1"         84         16           Measurement 34         83'8"         84         16           Measurement 15         83'1"         83         17           Measurement 30         82'11"         83         17           Measurement 22         82'10"         82         18           Measurement 25         82'3"         82         18           Measurement 4         81'1"         81         19           Measurement 5         78'9"         79         21           Measurement 8         75'8"         78         22           Measurement 10         76'         76         24           Measurement 18         76'1"         76         24           Measurement 19         76'5"         76         24                                                                                 | Measurement 16 | 86'9"                      | 87  | 13 |
| Measurement 7       85'7"       86       14         Measurement 31       85'9"       86       14         Measurement 32       85'7"       86       14         Measurement 33       84'7"       85       15         Measurement 23       85'       85       15         Measurement 29       85'5"       85       15         Measurement 1       84'1"       84       16         Measurement 34       83'8"       84       16         Measurement 4       83'1"       83       17         Measurement 30       82'11"       83       17         Measurement 22       82'10"       82       18         Measurement 25       82'3"       82       18         Measurement 4       81'1"       81       19         Measurement 5       78'9"       79       21         Measurement 6       78'9"       79       21         Measurement 7       77'8"       78       22         Measurement 8       75'8"       76       24         Measurement 10       76'       76       24         Measurement 19       76'5"       76       24         Measurement                                                                                                                                                         | Measurement 4  | 86'                        | 86  | 14 |
| Measurement 31         85'9"         86         14           Measurement 32         85'7"         86         14           Measurement 3         84'7"         85         15           Measurement 23         85'         85         15           Measurement 29         85'5"         85         15           Measurement 1         84'1"         84         16           Measurement 34         83'8"         84         16           Measurement 5         83'1"         83         17           Measurement 30         82'11"         83         17           Measurement 22         82'10"         82         18           Measurement 25         82'3"         82         18           Measurement 4         81'1"         81         19           Measurement 5         78'9"         79         21           Measurement 2         77'8"         78         22           Measurement 8         75'8"         76         24           Measurement 10         76'         76         24           Measurement 19         76'5"         76         24           Measurement 9         75'5"         75         25                                                                                    | Measurement 6  | 85'9"                      | 86  | 14 |
| Measurement 32       85'7"       86       14         Measurement 3       84'7"       85       15         Measurement 29       85'5"       85       15         Measurement 29       85'5"       85       15         Measurement 29       85'5"       85       15         Measurement 1       84'1"       84       16         Measurement 34       83'8"       84       16         Measurement 35       83'1"       83       17         Measurement 30       82'11"       83       17         Measurement 22       82'10"       82       18         Measurement 25       82'3"       82       18         Measurement 4       81'1"       81       19         Measurement 5       78'9"       79       21         Measurement 12       77'8"       78       22         Measurement 28       77'11"       77       23         Measurement 8       75'8"       76       24         Measurement 10       76'       76       24         Measurement 19       76'5"       76       24         Measurement 36       76'       75'5"       75       25      <                                                                                                                                                      | Measurement 7  | 85'7"                      | 86  | 14 |
| Measurement 3       84'7"       85       15         Measurement 23       85'       85       15         Measurement 29       85'5"       85       15         Measurement 1       84'1"       84       16         Measurement 34       83'8"       84       16         Measurement 15       83'1"       83       17         Measurement 30       82'11"       83       17         Measurement 22       82'10"       82       18         Measurement 25       82'3"       82       18         Measurement 4       81'1"       81       19         Measurement 5       78'9"       79       21         Measurement 12       77'8"       78       22         Measurement 28       77'11"       77       23         Measurement 8       75'8"       76       24         Measurement 10       76'       76       24         Measurement 18       76'1"       76       24         Measurement 36       76'       76       24         Measurement 37       75'5"       75       25         Measurement 20       73'2"       75       25         Measureme                                                                                                                                                         | Measurement 31 | 85'9"                      | 86  | 14 |
| Measurement 23         85'         85         15           Measurement 29         85'5"         85         15           Measurement 1         84'1"         84         16           Measurement 34         83'8"         84         16           Measurement 15         83'1"         83         17           Measurement 30         82'11"         83         17           Measurement 22         82'10"         82         18           Measurement 25         82'3"         82         18           Measurement 4         81'1"         81         19           Measurement 5         78'9"         79         21           Measurement 12         77'8"         78         22           Measurement 28         77'11"         77         23           Measurement 8         75'8"         76         24           Measurement 10         76'         76         24           Measurement 18         76'1"         76         24           Measurement 36         76'         76         24           Measurement 13         75'2"         75         25           Measurement 20         73'2"         75         25                                                                                 | Measurement 32 | 85'7"                      | 86  | 14 |
| Measurement 29       85'5"       85       15         Measurement 1       84'1"       84       16         Measurement 34       83'8"       84       16         Measurement 15       83'1"       83       17         Measurement 30       82'11"       83       17         Measurement 22       82'10"       82       18         Measurement 25       82'3"       82       18         Measurement 4       81'1"       81       19         Measurement 5       78'9"       79       21         Measurement 12       77'8"       78       22         Measurement 28       77'11"       77       23         Measurement 8       75'8"       76       24         Measurement 10       76'       76       24         Measurement 18       76'1"       76       24         Measurement 36       76'       76       24         Measurement 37       75'5"       75       25         Measurement 20       73'2"       73       27         Measurement 21       71'2"       71       29         Measurement 38       71'2"       71       29                                                                                                                                                                        | Measurement 3  | 84'7"                      | 85  | 15 |
| Measurement 1       84'1"       84       16         Measurement 34       83'8"       84       16         Measurement 15       83'1"       83       17         Measurement 30       82'11"       83       17         Measurement 22       82'10"       82       18         Measurement 25       82'3"       82       18         Measurement 4       81'1"       81       19         Measurement 5       78'9"       79       21         Measurement 12       77'8"       78       22         Measurement 28       77'11"       77       23         Measurement 8       75'8"       76       24         Measurement 10       76'       76       24         Measurement 18       76'1"       76       24         Measurement 36       76'       76       24         Measurement 9       75'5"       75       25         Measurement 20       73'2"       73       27         Measurement 21       71'2"       71       29         Measurement 38       71'2"       71       29                                                                                                                                                                                                                              | Measurement 23 | 85'                        | 85  | 15 |
| Measurement 34       83'8"       84       16         Measurement 15       83'1"       83       17         Measurement 30       82'11"       83       17         Measurement 22       82'10"       82       18         Measurement 25       82'3"       82       18         Measurement 14       81'1"       81       19         Measurement 5       78'9"       79       21         Measurement 12       77'8"       78       22         Measurement 28       77'11"       77       23         Measurement 8       75'8"       76       24         Measurement 10       76'       76       24         Measurement 18       76'1"       76       24         Measurement 36       76'       76       24         Measurement 9       75'5"       75       25         Measurement 13       75'2"       75       25         Measurement 20       73'2"       71       29         Measurement 38       71'2"       71       29                                                                                                                                                                                                                                                                                 | Measurement 29 | 85'5"                      | 85  | 15 |
| Measurement 15       83'1"       83       17         Measurement 30       82'11"       83       17         Measurement 22       82'10"       82       18         Measurement 25       82'3"       82       18         Measurement 14       81'1"       81       19         Measurement 5       78'9"       79       21         Measurement 12       77'8"       78       22         Measurement 28       77'11"       77       23         Measurement 8       75'8"       76       24         Measurement 10       76'       76       24         Measurement 18       76'1"       76       24         Measurement 36       76'       76       24         Measurement 9       75'5"       75       25         Measurement 20       73'2"       73       27         Measurement 21       71'2"       71       29         Measurement 38       71'2"       71       29                                                                                                                                                                                                                                                                                                                                      | Measurement 1  | 84'1"                      | 84  | 16 |
| Measurement 30       82'11"       83       17         Measurement 22       82'10"       82       18         Measurement 25       82'3"       82       18         Measurement 14       81'1"       81       19         Measurement 5       78'9"       79       21         Measurement 12       77'8"       78       22         Measurement 28       77'11"       77       23         Measurement 8       75'8"       76       24         Measurement 10       76'       76       24         Measurement 18       76'1"       76       24         Measurement 36       76'       76       24         Measurement 37       75'5"       75       25         Measurement 20       73'2"       75       25         Measurement 21       71'2"       71       29         Measurement 38       71'2"       71       29                                                                                                                                                                                                                                                                                                                                                                                          | Measurement 34 | 83'8"                      | 84  | 16 |
| Measurement 22       82'10"       82       18         Measurement 25       82'3"       82       18         Measurement 14       81'1"       81       19         Measurement 5       78'9"       79       21         Measurement 12       77'8"       78       22         Measurement 28       77'11"       77       23         Measurement 8       75'8"       76       24         Measurement 10       76'       76       24         Measurement 18       76'1"       76       24         Measurement 36       76'       76       24         Measurement 36       76'       76       24         Measurement 20       75'5"       75       25         Measurement 20       73'2"       73       27         Measurement 21       71'2"       71       29         Measurement 38       71'2"       71       29                                                                                                                                                                                                                                                                                                                                                                                             | Measurement 15 | 83'1"                      | 83  | 17 |
| Measurement 25       82'3"       82       18         Measurement 14       81'1"       81       19         Measurement 5       78'9"       79       21         Measurement 12       77'8"       78       22         Measurement 28       77'11"       77       23         Measurement 8       75'8"       76       24         Measurement 10       76'       76       24         Measurement 18       76'1"       76       24         Measurement 9       76'5"       76       24         Measurement 36       76'       76       24         Measurement 9       75'5"       75       25         Measurement 20       73'2"       73       27         Measurement 21       71'2"       71       29         Measurement 38       71'2"       71       29                                                                                                                                                                                                                                                                                                                                                                                                                                                   | Measurement 30 | 82'11"                     | 83  | 17 |
| Measurement 14       81'1"       81       19         Measurement 5       78'9"       79       21         Measurement 12       77'8"       78       22         Measurement 28       77'11"       77       23         Measurement 8       75'8"       76       24         Measurement 10       76'       76       24         Measurement 18       76'1"       76       24         Measurement 19       76'5"       76       24         Measurement 36       76'       76       24         Measurement 9       75'5"       75       25         Measurement 20       73'2"       75       25         Measurement 21       71'2"       71       29         Measurement 38       71'2"       71       29                                                                                                                                                                                                                                                                                                                                                                                                                                                                                                       | Measurement 22 | 82'10"                     | 82  | 18 |
| Measurement 5       78'9"       79       21         Measurement 12       77'8"       78       22         Measurement 28       77'11"       77       23         Measurement 8       75'8"       76       24         Measurement 10       76'       76       24         Measurement 18       76'1"       76       24         Measurement 19       76'5"       76       24         Measurement 36       76'       76       24         Measurement 9       75'5"       75       25         Measurement 13       75'2"       75       25         Measurement 20       73'2"       73       27         Measurement 21       71'2"       71       29         Measurement 38       71'2"       71       29                                                                                                                                                                                                                                                                                                                                                                                                                                                                                                       | Measurement 25 | 82'3"                      | 82  | 18 |
| Measurement 12       77'8"       78       22         Measurement 28       77'11"       77       23         Measurement 8       75'8"       76       24         Measurement 10       76'       76       24         Measurement 18       76'1"       76       24         Measurement 19       76'5"       76       24         Measurement 36       76'       76       24         Measurement 9       75'5"       75       25         Measurement 13       75'2"       75       25         Measurement 20       73'2"       73       27         Measurement 21       71'2"       71       29         Measurement 38       71'2"       71       29                                                                                                                                                                                                                                                                                                                                                                                                                                                                                                                                                           | Measurement 14 | 81'1"                      | 81  | 19 |
| Measurement 28       77'11"       77       23         Measurement 8       75'8"       76       24         Measurement 10       76'       76       24         Measurement 18       76'1"       76       24         Measurement 19       76'5"       76       24         Measurement 36       76'       76       24         Measurement 9       75'5"       75       25         Measurement 13       75'2"       75       25         Measurement 20       73'2"       71       29         Measurement 38       71'2"       71       29                                                                                                                                                                                                                                                                                                                                                                                                                                                                                                                                                                                                                                                                     | Measurement 5  | 78'9"                      | 79  | 21 |
| Measurement 8       75'8"       76       24         Measurement 10       76'       76       24         Measurement 18       76'1"       76       24         Measurement 19       76'5"       76       24         Measurement 36       76'       76       24         Measurement 9       75'5"       75       25         Measurement 13       75'2"       75       25         Measurement 20       73'2"       73       27         Measurement 21       71'2"       71       29         Measurement 38       71'2"       71       29                                                                                                                                                                                                                                                                                                                                                                                                                                                                                                                                                                                                                                                                      | Measurement 12 | 77'8"                      | 78  | 22 |
| Measurement 10       76'       76       24         Measurement 18       76'1"       76       24         Measurement 19       76'5"       76       24         Measurement 36       76'       76       24         Measurement 9       75'5"       75       25         Measurement 13       75'2"       75       25         Measurement 20       73'2"       73       27         Measurement 21       71'2"       71       29         Measurement 38       71'2"       71       29                                                                                                                                                                                                                                                                                                                                                                                                                                                                                                                                                                                                                                                                                                                          | Measurement 28 | 77'11"                     | 77  | 23 |
| Measurement 18       76'1"       76       24         Measurement 19       76'5"       76       24         Measurement 36       76'       76       24         Measurement 9       75'5"       75       25         Measurement 13       75'2"       75       25         Measurement 20       73'2"       73       27         Measurement 21       71'2"       71       29         Measurement 38       71'2"       71       29                                                                                                                                                                                                                                                                                                                                                                                                                                                                                                                                                                                                                                                                                                                                                                             | Measurement 8  | 75'8"                      | 76  | 24 |
| Measurement 19       76'5"       76       24         Measurement 36       76'       76       24         Measurement 9       75'5"       75       25         Measurement 13       75'2"       75       25         Measurement 20       73'2"       73       27         Measurement 21       71'2"       71       29         Measurement 38       71'2"       71       29                                                                                                                                                                                                                                                                                                                                                                                                                                                                                                                                                                                                                                                                                                                                                                                                                                  | Measurement 10 | 76'                        | 76  | 24 |
| Measurement 36       76'       76       24         Measurement 9       75'5"       75       25         Measurement 13       75'2"       75       25         Measurement 20       73'2"       73       27         Measurement 21       71'2"       71       29         Measurement 38       71'2"       71       29                                                                                                                                                                                                                                                                                                                                                                                                                                                                                                                                                                                                                                                                                                                                                                                                                                                                                       | Measurement 18 | 76'1"                      | 76  | 24 |
| Measurement 9       75'5"       75       25         Measurement 13       75'2"       75       25         Measurement 20       73'2"       73       27         Measurement 21       71'2"       71       29         Measurement 38       71'2"       71       29                                                                                                                                                                                                                                                                                                                                                                                                                                                                                                                                                                                                                                                                                                                                                                                                                                                                                                                                          | Measurement 19 | 76'5"                      | 76  | 24 |
| Measurement 13     75'2"     75     25       Measurement 20     73'2"     73     27       Measurement 21     71'2"     71     29       Measurement 38     71'2"     71     29                                                                                                                                                                                                                                                                                                                                                                                                                                                                                                                                                                                                                                                                                                                                                                                                                                                                                                                                                                                                                            | Measurement 36 | 76'                        | 76  | 24 |
| Measurement 20       73'2"       73       27         Measurement 21       71'2"       71       29         Measurement 38       71'2"       71       29                                                                                                                                                                                                                                                                                                                                                                                                                                                                                                                                                                                                                                                                                                                                                                                                                                                                                                                                                                                                                                                   | Measurement 9  | 75'5"                      | 75  | 25 |
| Measurement 21         71'2"         71         29           Measurement 38         71'2"         71         29                                                                                                                                                                                                                                                                                                                                                                                                                                                                                                                                                                                                                                                                                                                                                                                                                                                                                                                                                                                                                                                                                          | Measurement 13 | 75'2"                      | 75  | 25 |
| Measurement 38 71'2" 71 29                                                                                                                                                                                                                                                                                                                                                                                                                                                                                                                                                                                                                                                                                                                                                                                                                                                                                                                                                                                                                                                                                                                                                                               | Measurement 20 | 73'2"                      | 73  | 27 |
|                                                                                                                                                                                                                                                                                                                                                                                                                                                                                                                                                                                                                                                                                                                                                                                                                                                                                                                                                                                                                                                                                                                                                                                                          | Measurement 21 | 71'2"                      | 71  | 29 |
| Measurement 37 68'7" 69 31                                                                                                                                                                                                                                                                                                                                                                                                                                                                                                                                                                                                                                                                                                                                                                                                                                                                                                                                                                                                                                                                                                                                                                               | Measurement 38 | 71'2"                      | 71  | 29 |
|                                                                                                                                                                                                                                                                                                                                                                                                                                                                                                                                                                                                                                                                                                                                                                                                                                                                                                                                                                                                                                                                                                                                                                                                          | Measurement 37 | 68'7"                      | 69  | 31 |
| Measurement 33 67'11" 68 32                                                                                                                                                                                                                                                                                                                                                                                                                                                                                                                                                                                                                                                                                                                                                                                                                                                                                                                                                                                                                                                                                                                                                                              | Measurement 33 | 67'11"                     | 68  | 32 |