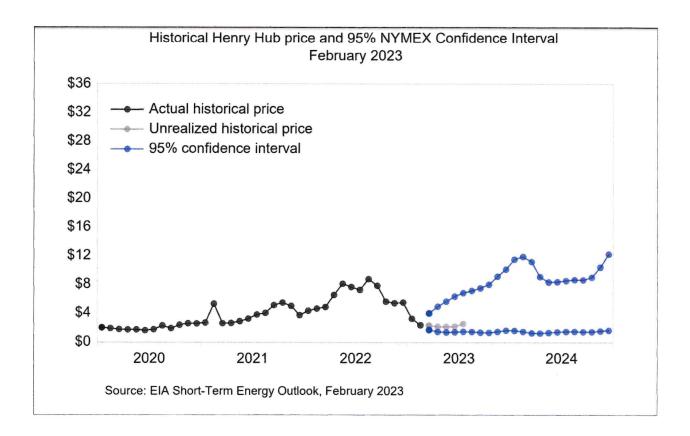

ACH5



000#4



## Columbia Gas of Ohio's SCO rates

а<sup>1</sup>

| DATES                                | SCO rates (\$) / ccf |  |
|--------------------------------------|----------------------|--|
| December 30, 2022 - January 30, 2023 | 0.635                |  |
| January 31, 2023 - February 28, 2023 | 0.475                |  |
| March 1, 2023 - March 29, 2023       | 0.410                |  |
| March 30, 2023 - April 30, 2023      | 0.379                |  |
| May 1, 2023 - May 30, 2023           | 0.391                |  |
| May 31, 2023 - June 28, 2023         | 0.398                |  |
| June 29, 2023 - July 30, 2023        | 0.440                |  |
| July 31, 2023 - August 28, 2023      | 0.429                |  |
| August 29, 2023 - September 27, 2023 | 0.435