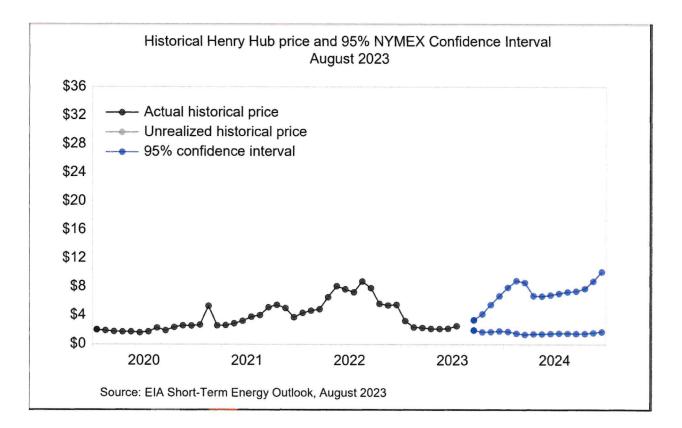

ACH5



000#4



## Columbia Gas of Ohio's SCO rates

а<sup>1</sup>

| DATES                                | SCO rates (\$) / ccf |  |
|--------------------------------------|----------------------|--|
| December 30, 2022 - January 30, 2023 | 0.635                |  |
| January 31, 2023 - February 28, 2023 | 0.475                |  |
| March 1, 2023 - March 29, 2023       | 0.410                |  |
| March 30, 2023 - April 30, 2023      | 0.379                |  |
| May 1, 2023 - May 30, 2023           | 0.391                |  |
| May 31, 2023 - June 28, 2023         | 0.398                |  |
| June 29, 2023 - July 30, 2023        | 0.440                |  |
| July 31, 2023 - August 28, 2023      | 0.429                |  |
| August 29, 2023 - September 27, 2023 | 0.435                |  |