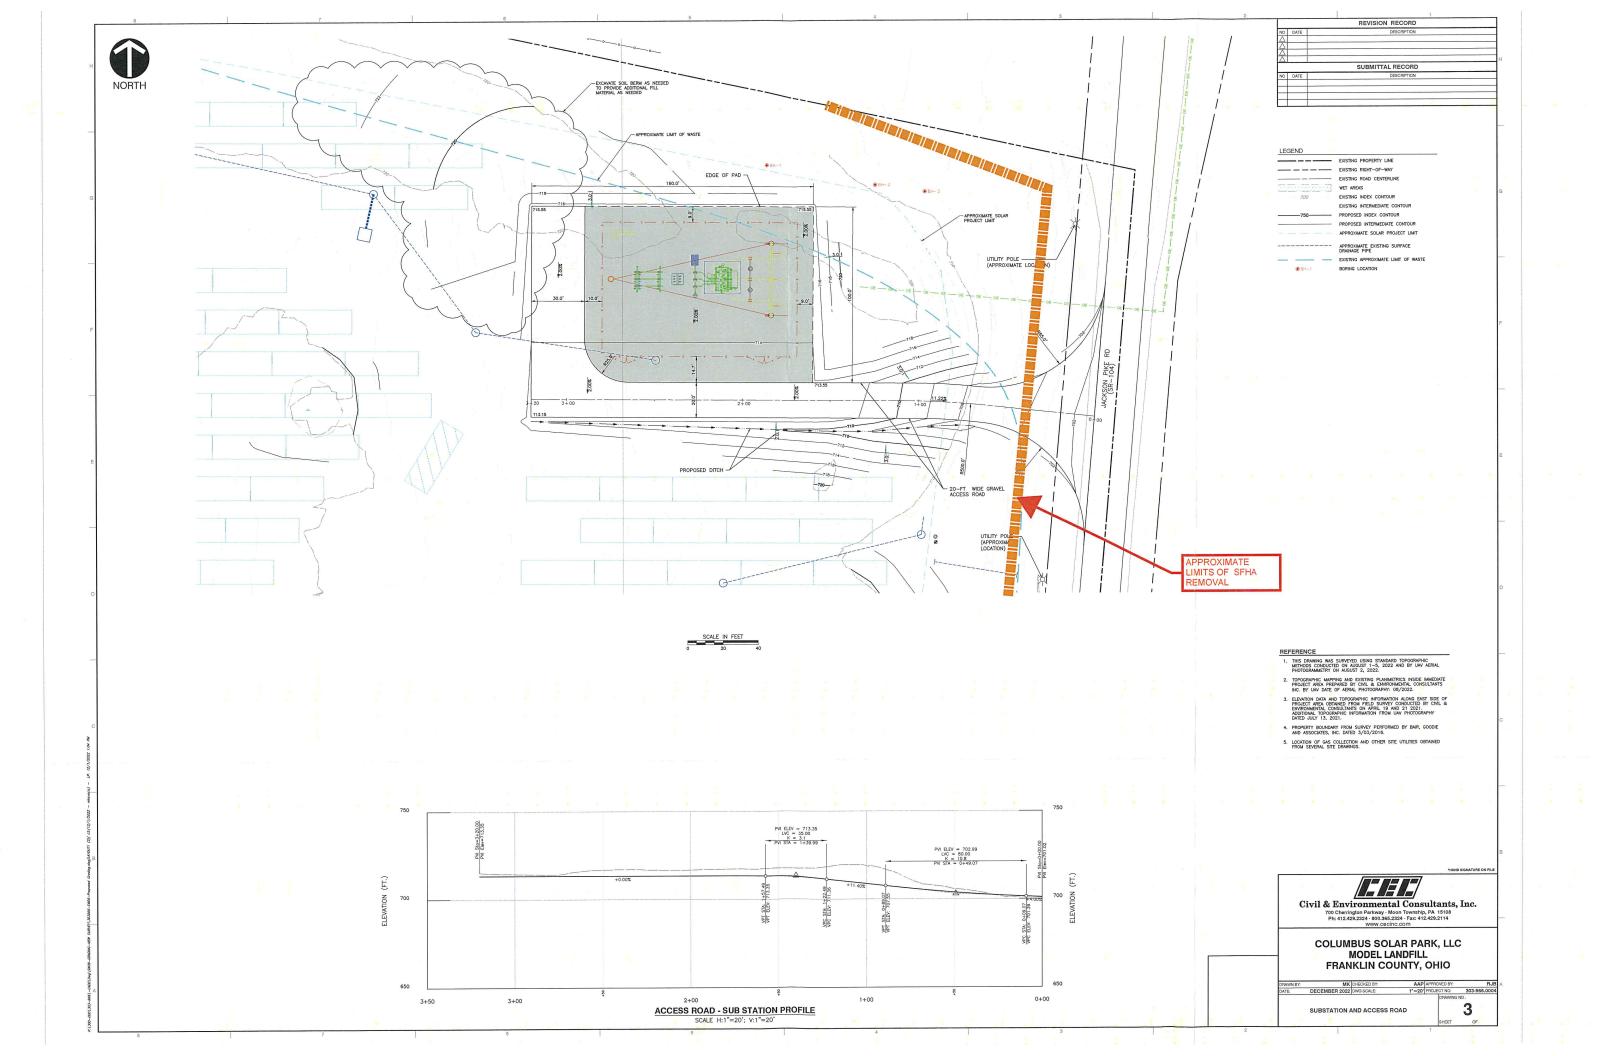

Dear Mr. Brown:

Subject:

Proposed Solar Facility - Transmission Line

Floodplain Development Permit CEC Project 303-966.0005

On behalf of Columbus Solar Park, LLC (CSP), a subsidiary of BQ Energy, LLC and the Solid Waste Authority of Central Ohio (SWACO), Civil & Environmental Consultants, Inc. (CEC) is submitting the enclosed application for the Floodplain Development Permit review package for the proposed transmission line and access drive fill for the solar facility at the Model Landfill site. The Model Landfill is owned by SWACO (successor to Franklin County Regional Solid Waste Management Authority). The project site is located at 3413 Jackson Pike. CSP is seeking a NFIP Permit from Franklin County to install the poles associated with the transmission line and access drive fill within the Special Flood Hazard Area (SFHA) of Scioto Big Run. Included, please find the Floodplain Development application and supporting documentation. Please contact the undersigned if you have any questions.

Plan and Profile Views 138KV Transmission Line

Typ. 138KV Transmission Line Structures

Proposed Access Drive Plan

cc:

Michael McNulty, BQ Energy, LLC

Scott Perry, Solid Waste Authority of Central Ohio Matt Reardon, Solid Waste Authority of Central Ohio