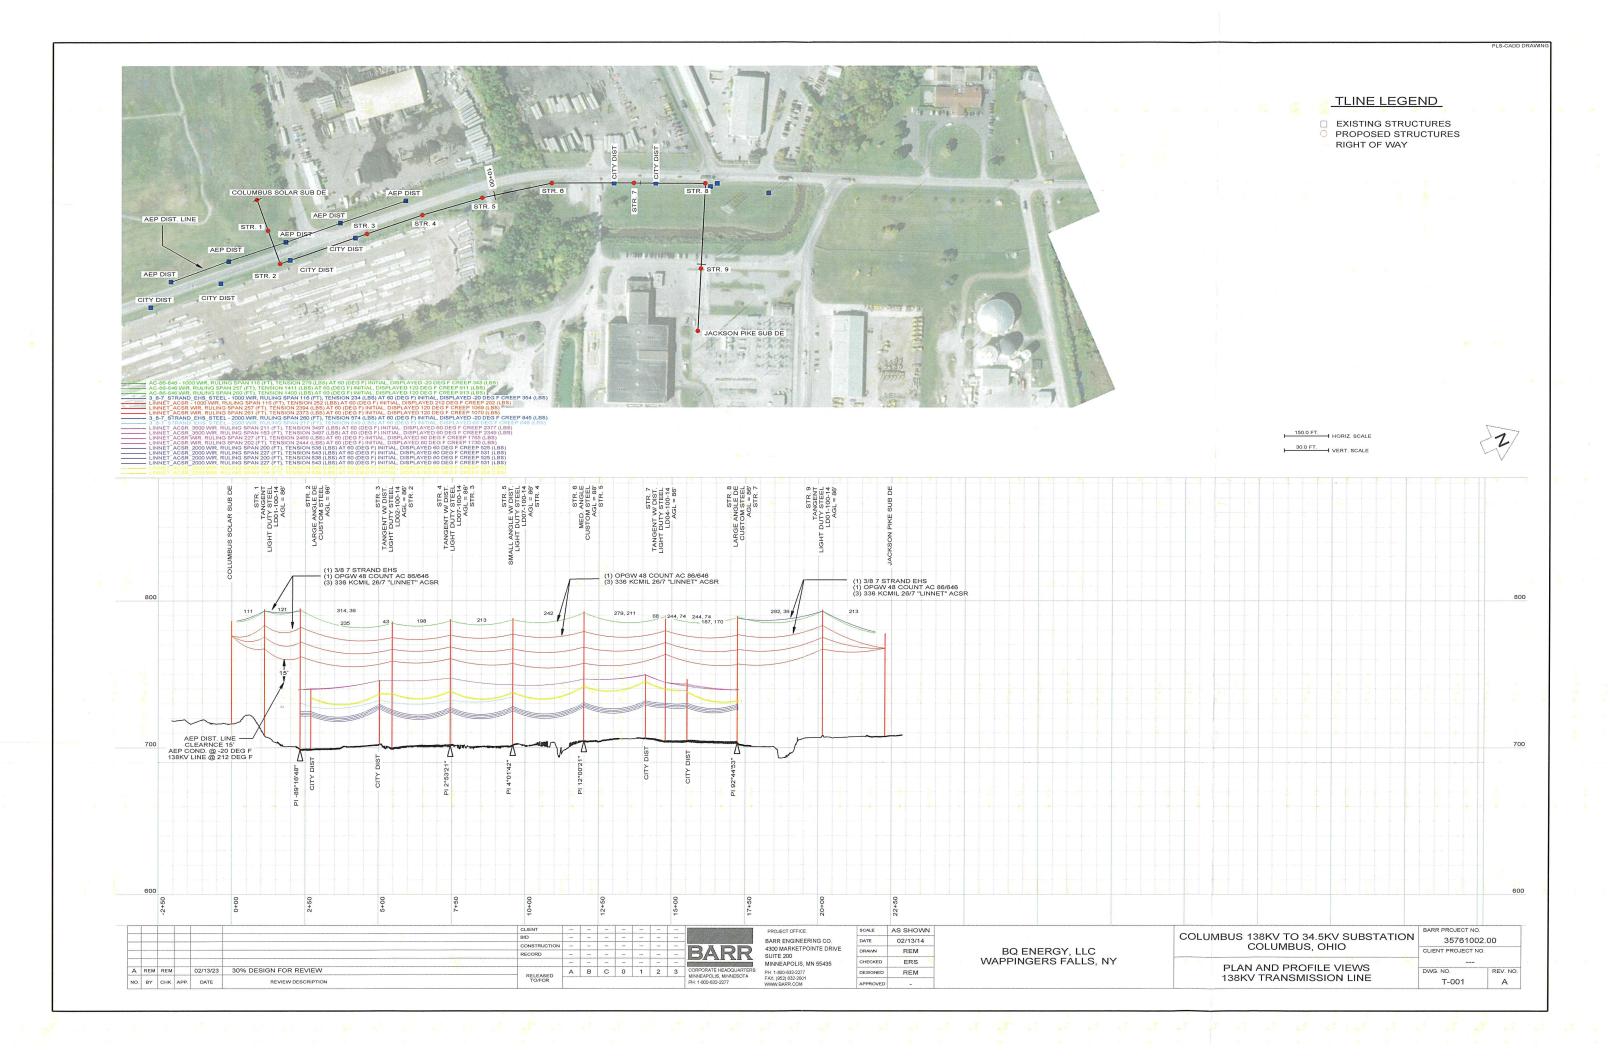

Plan and Profile Views 138KV Transmission Line

Typ. 138KV Transmission Line Structures

Proposed Access Drive Plan

cc:

Michael McNulty, BQ Energy, LLC

Scott Perry, Solid Waste Authority of Central Ohio Matt Reardon, Solid Waste Authority of Central Ohio