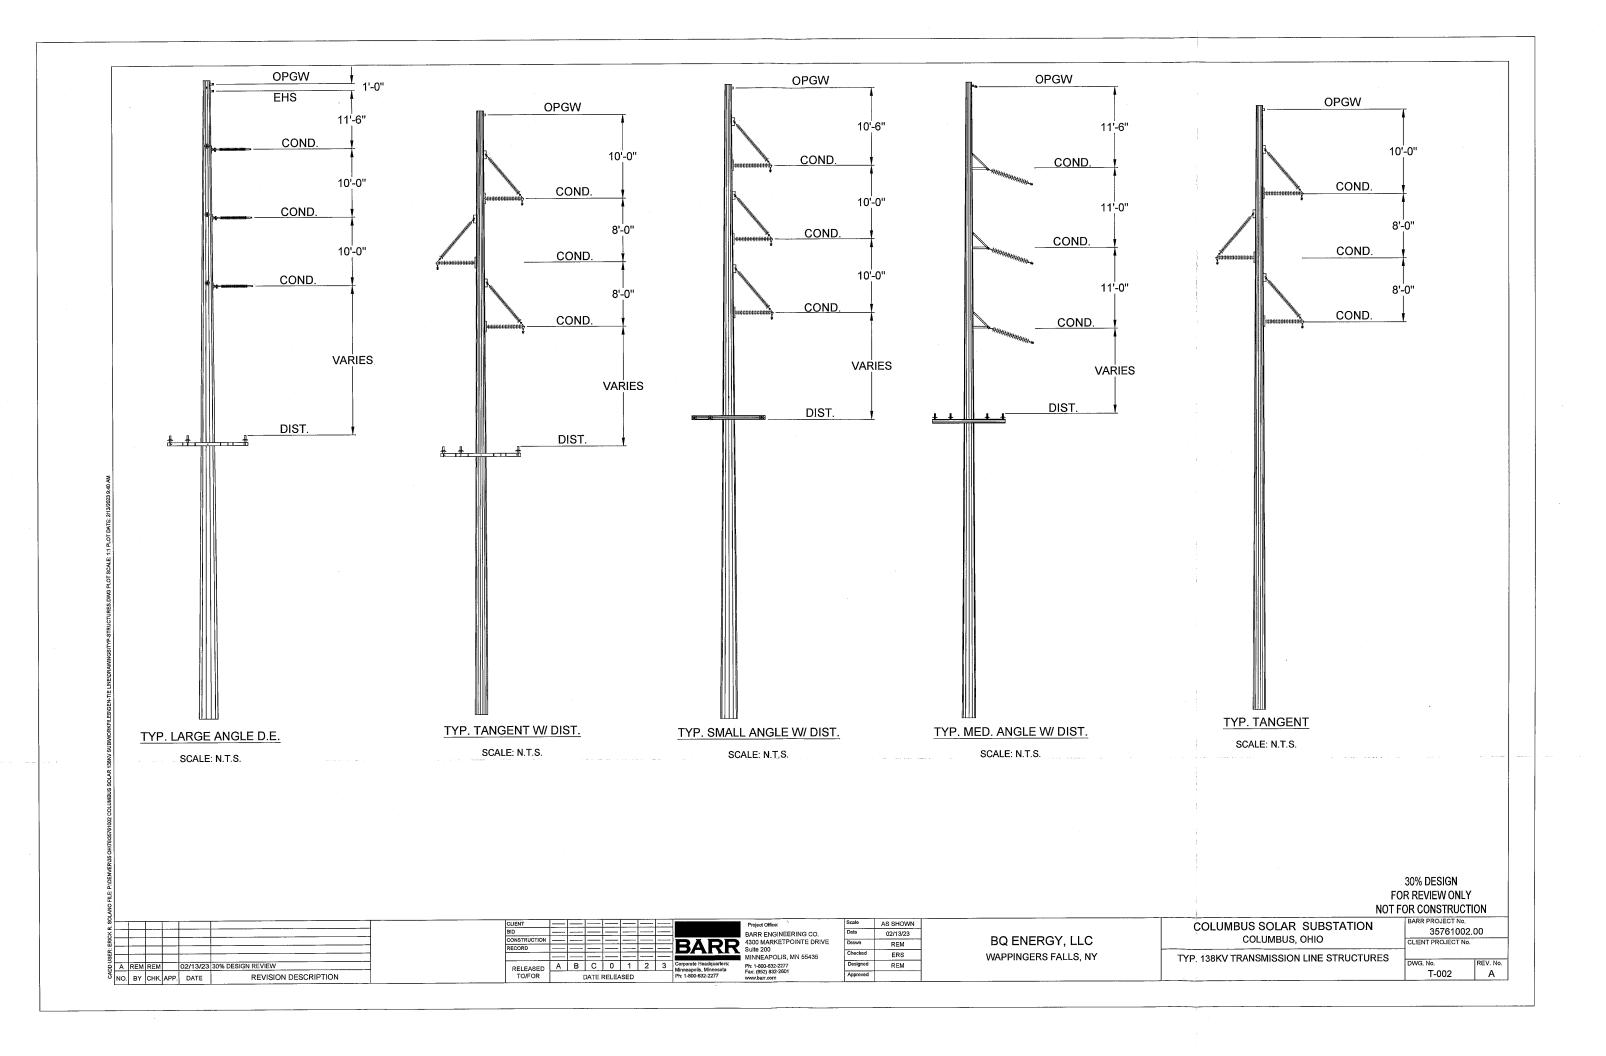

Plan and Profile Views 138KV Transmission Line

Typ. 138KV Transmission Line Structures

Proposed Access Drive Plan

cc:

Michael McNulty, BQ Energy, LLC

Scott Perry, Solid Waste Authority of Central Ohio Matt Reardon, Solid Waste Authority of Central Ohio