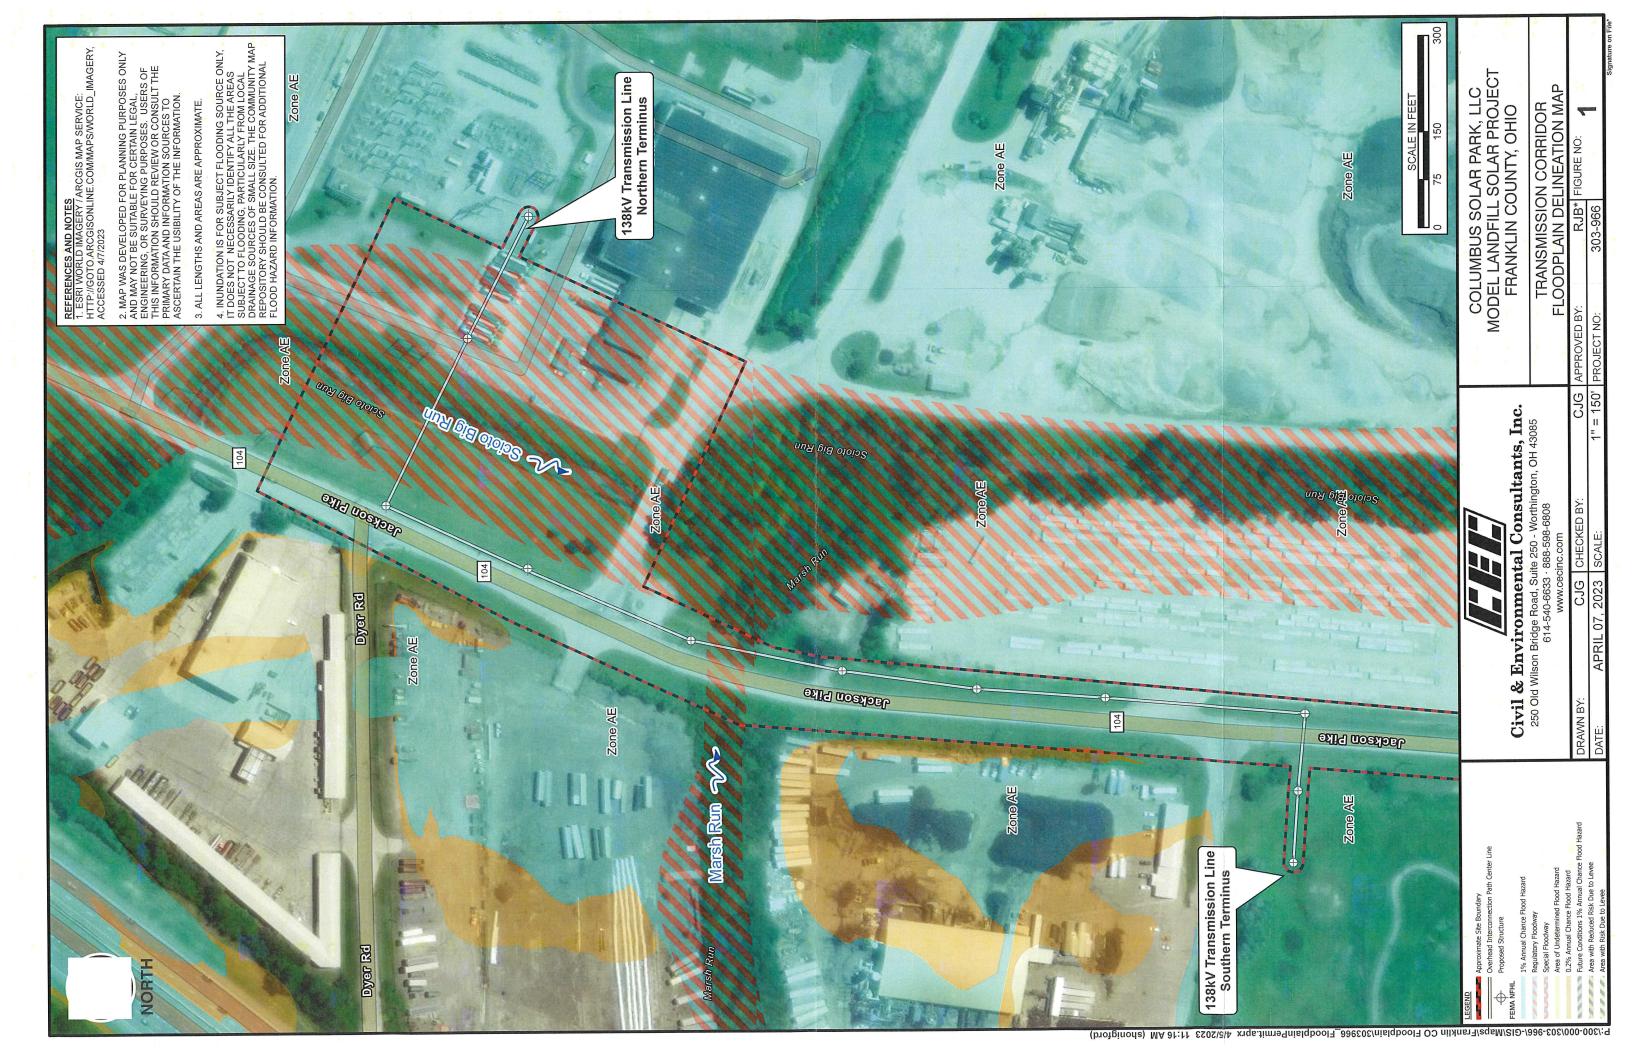

Dear Mr. Brown:

Subject:

Proposed Solar Facility - Transmission Line

Floodplain Development Permit CEC Project 303-966.0005

On behalf of Columbus Solar Park, LLC (CSP), a subsidiary of BQ Energy, LLC and the Solid Waste Authority of Central Ohio (SWACO), Civil & Environmental Consultants, Inc. (CEC) is submitting the enclosed application for the Floodplain Development Permit review package for the proposed transmission line and access drive fill for the solar facility at the Model Landfill site. The Model Landfill is owned by SWACO (successor to Franklin County Regional Solid Waste Management Authority). The project site is located at 3413 Jackson Pike. CSP is seeking a NFIP Permit from Franklin County to install the poles associated with the transmission line and access drive fill within the Special Flood Hazard Area (SFHA) of Scioto Big Run. Included, please find the Floodplain Development application and supporting documentation. Please contact the undersigned if you have any questions.

Vice President

Sincerely,

CIVIL & ENVIRONMENTAL CONSULTANTS, INC.

Charles J. Griebling, P.E., CFM

Project Manager

Enclosure:

Franklin County NFIP Permit

Floodplain Delineation Map