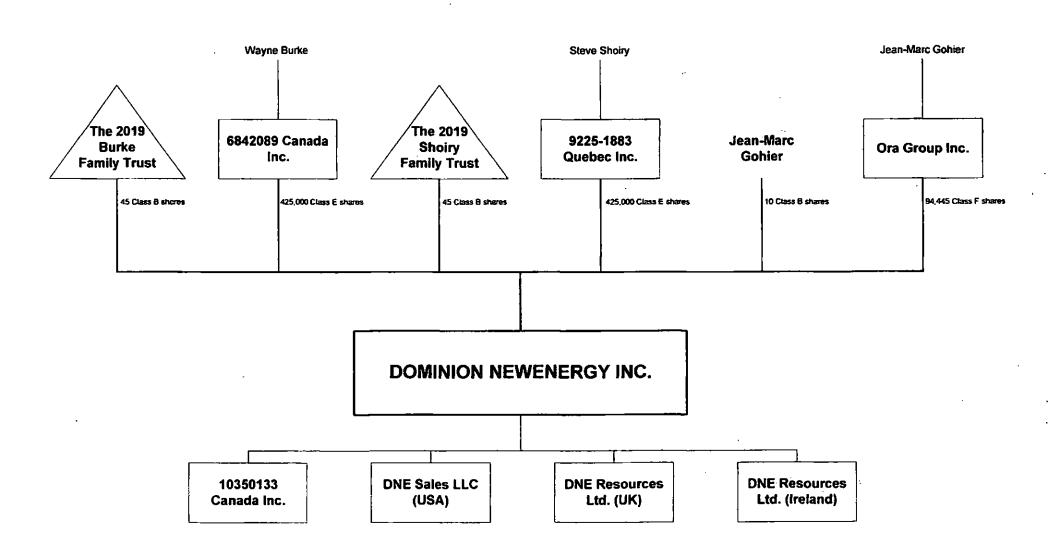

#### C-8. Corporate structure.

Provide a graphical depiction of the applicant's corporate structure. Do not provide an internal organizational chart. The graphical depiction should include all parent holding companies, subsidiaries and affiliates as well as a list of all affiliate and subsidiary companies that supply retail or wholesale electricity or natural gas to customers in North America. If the applicant is a stand-alone entity, then no graphical depiction is required, and the applicant may respond by stating that it is a stand-alone entity with no affiliate or subsidiary companies.

Please refer to Exhibit C-8.