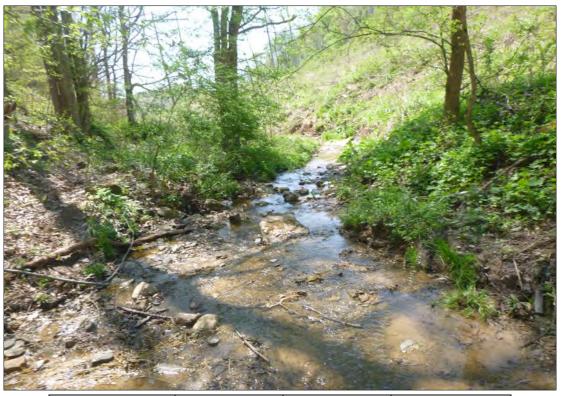

| Site Name    | Flow Regime  | Photo Direction | Date of Survey |
|--------------|--------------|-----------------|----------------|
| Stream NH-63 | Intermittent | Upstream (N)    | 5/8/2018       |