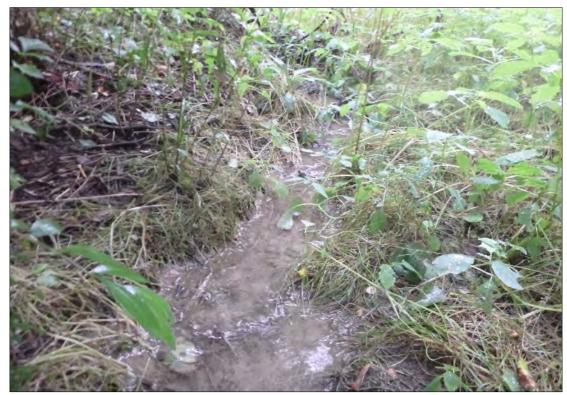

| Site Name    | Flow Regime  | Photo Direction | Date of Survey |
|--------------|--------------|-----------------|----------------|
| Stream NH-63 | Intermittent | Upstream (N)    | 5/8/2018       |