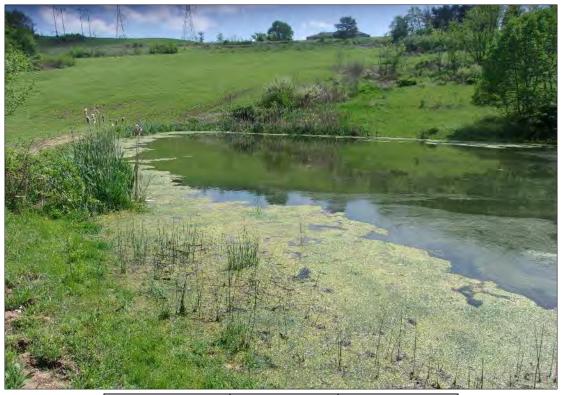

| Site Name  | Photo Direction | Date of Survey |
|------------|-----------------|----------------|
| Pond NH-03 | NW              | 5/15/2018      |

| Site Name  | Photo Direction | Date of Survey |
|------------|-----------------|----------------|
| Pond NH-04 | W               | 5/15/2018      |