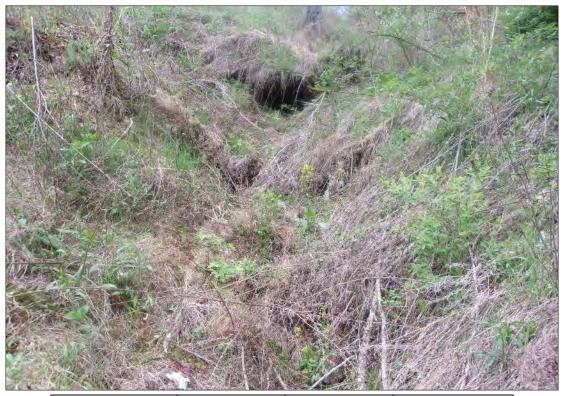

| Site Name    | Flow Regime  | Photo Direction | Date of Survey |
|--------------|--------------|-----------------|----------------|
| Stream NH-64 | Intermittent | Downstream (N)  | 5/8/2018       |