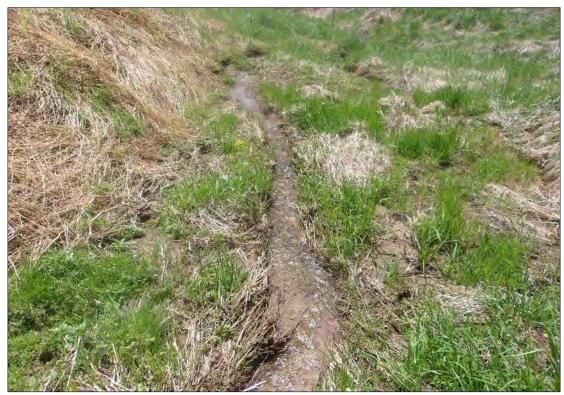

| Site Name    | Flow Regime  | Photo Direction | Date of Survey |
|--------------|--------------|-----------------|----------------|
| Stream NH-63 | Intermittent | Upstream (N)    | 5/8/2018       |