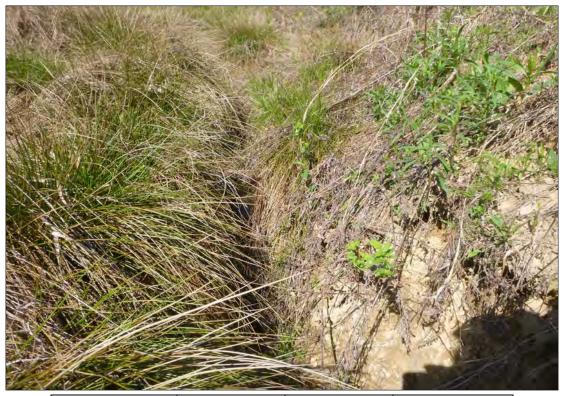

| Site Name    | Flow Regime  | Photo Direction | Date of Survey |
|--------------|--------------|-----------------|----------------|
| Stream NH-64 | Intermittent | Downstream (N)  | 5/8/2018       |