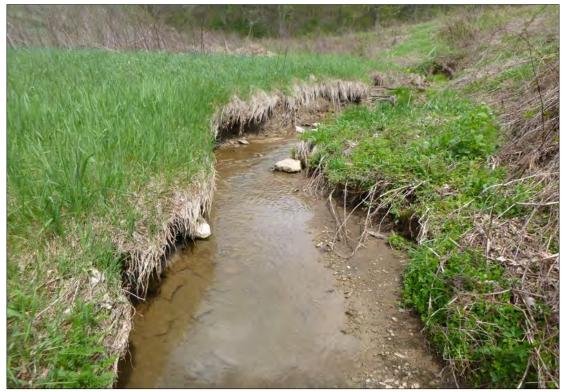

| Site Name    | Flow Regime  | Photo Direction | Date of Survey |
|--------------|--------------|-----------------|----------------|
| Stream NH-64 | Intermittent | Downstream (N)  | 5/8/2018       |