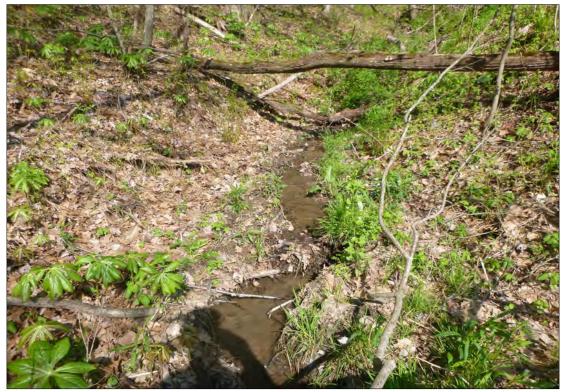

| Site Name    | Flow Regime  | Photo Direction | Date of Survey |
|--------------|--------------|-----------------|----------------|
| Stream NH-63 | Intermittent | Upstream (N)    | 5/8/2018       |