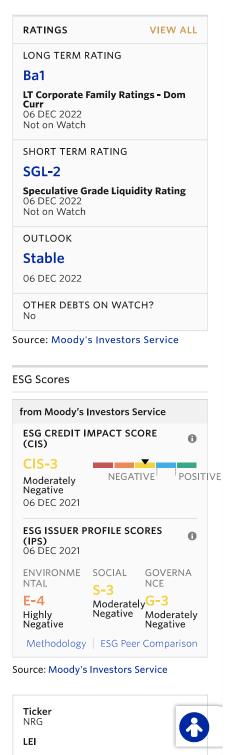

#### C-4. Credit rating

Provide a credit opinion disclosing the applicant's credit rating as reported by at least one of the following ratings agencies: Moody's Investors Service, Standard & Poor's Financial Services, Fitch Ratings or the National Association of Insurance Commissioners. If the applicant does not have its own credit ratings, substitute the credit ratings of a parent or an affiliate organization and submit a statement signed by a principal officer of the applicant's parent or affiliate organization that guarantees the obligations of the applicant. If an applicant or its parent does not have such a credit rating, enter 'Not Rated'.

File(s) attached

First-time applicants or applicants whose certificate has expired must meet the requirements of C-9 in one of the following ways:

1. The applicant itself states that it is investment grade rated by Moody's Investors Service, Standard & Poor's Financial Services, or Fitch Ratings and provides evidence of rating

from the rating agencies. If you provided a credit rating in C-4, reference the credit rating in the statement.

- 2. The applicant's parent company is investment grade rated (by Moody's, Standard & DU(s), or Fitch) and guarantees the financial obligations of the applicant to the LDU(s). Provide a copy of the most recent credit opinion from Moody's, Standard & Poor's or Fitch.
- 3. The applicant's parent company is not investment grade rated by Moody's, Standard & Poor's or Fitch but has substantial financial wherewithal in the opinion of the Staff reviewer to guarantee the financial obligations of the applicant to the LDU(s). The parent company's financials and a copy of the parental guarantee must be included in the application if the applicant is relying on this option.
- 4. The applicant can provide evidence of posting a letter of credit with the LDU(s) listed as the beneficiary, in an amount sufficient to satisfy the collateral requirements of the LDU(s).

#### Issuer Credit Rating

| RATING TYPE         | RATING                     | RATING DATE | LAST REVIEW DATE | REGULATORY | CREDITWATCH/<br>OUTLOOK | CREDITWATCH/<br>OUTLOOK DATE |
|---------------------|----------------------------|-------------|------------------|------------|-------------------------|------------------------------|
| Local Currency LT   | BB+ Regulatory Disclosures | 24-Jul-2020 | 06-Dec-2022      | EEļUKE     | Watch Neg               | 06-Dec-2022                  |
| Foreign Currency LT | BB+ Regulatory Disclosures | 24-Jul-2020 | 06-Dec-2022      | EEļUKE     | Watch Neg               | 06-Dec-2022                  |