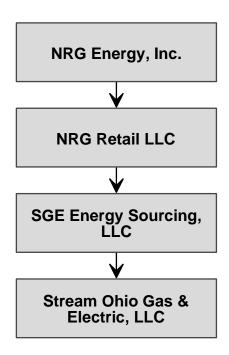

In 2019, NRG Retail LLC ('NRG') acquired 100% of the membership interest in SGE Energy Sourcing, LLC, SGE Energy Sourcing, LLC holds 100% membership interest in Stream Energy Ohio Gas & Electric, LLC ('Stream Energy').

#### C-8. Corporate structure

Provide a graphical depiction of the applicant's corporate structure. Do not provide an internal organizational chart. The graphical depiction should include all parent holding companies, subsidiaries and affiliates as well as a list of all affiliate and subsidiary companies that supply retail or wholesale electricity or natural gas to customers in North America. If the applicant is a stand-alone entity, then no graphical depiction is required, and the applicant may respond by stating that it is a stand-alone entity with no affiliate or subsidiary companies.

File(s) attached

# Application Attachments

Exhibit C-8. Stream Ohio Gas & Electric, LLC Corporate Structure

About Ratings

Research & Insights

Sectors

Regulatory

Products & Benefits

**Events** 