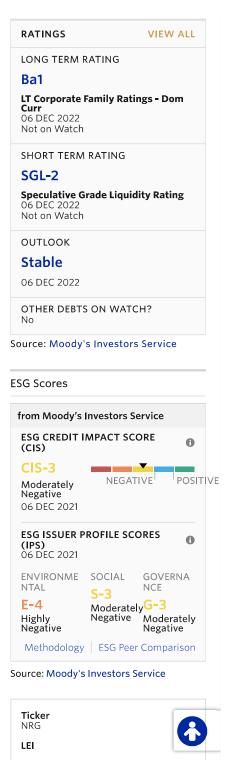

#### C-4. Credit rating

Provide a credit opinion disclosing the applicant's credit rating as reported by at least one of the following ratings agencies: Moody's Investors Service, Standard & Poor's Financial Services, Fitch Ratings or the National Association of Insurance Commissioners. If the applicant does not have its own credit ratings, substitute the credit ratings of a parent or an affiliate organization and submit a statement signed by a principal officer of the applicant's parent or affiliate organization that guarantees the obligations of the applicant. If an applicant or its parent does not have such a credit rating, enter 'Not Rated'.

File(s) attached

First-time applicants or applicants whose certificate has expired must meet the requirements of C-9 in one of the following ways:

1. The applicant itself states that it is investment grade rated by Moody's Investors Service, Standard & Poor's Financial Services, or Fitch Ratings and provides evidence of rating

from the rating agencies. If you provided a credit rating in C-4, reference the credit rating in the statement.

- 2. The applicant's parent company is investment grade rated (by Moody's, Standard & DU(s), or Fitch) and guarantees the financial obligations of the applicant to the LDU(s). Provide a copy of the most recent credit opinion from Moody's, Standard & Poor's or Fitch.
- 3. The applicant's parent company is not investment grade rated by Moody's, Standard & Poor's or Fitch but has substantial financial wherewithal in the opinion of the Staff reviewer to guarantee the financial obligations of the applicant to the LDU(s). The parent company's financials and a copy of the parental guarantee must be included in the application if the applicant is relying on this option.
- 4. The applicant can provide evidence of posting a letter of credit with the LDU(s) listed as the beneficiary, in an amount sufficient to satisfy the collateral requirements of the LDU(s).

# NRG Energy Inc.

#### Issuer Credit Rating

| RATING TYPE         | RATING                     | RATING DATE | LAST REVIEW DATE | REGULATORY | CREDITWATCH/<br>OUTLOOK | CREDITWATCH/<br>OUTLOOK DATE |
|---------------------|----------------------------|-------------|------------------|------------|-------------------------|------------------------------|
| Local Currency LT   | BB+ Regulatory Disclosures | 24-Jul-2020 | 06-Dec-2022      | EEļUKE     | Watch Neg               | 06-Dec-2022                  |
| Foreign Currency LT | BB+ Regulatory Disclosures | 24-Jul-2020 | 06-Dec-2022      | EEļUKE     | Watch Neg               | 06-Dec-2022                  |