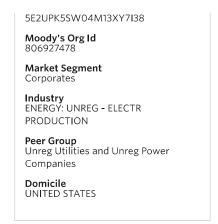

# NRG Energy Inc.

#### Issuer Credit Rating

| RATING TYPE         | RATING                     | RATING DATE | LAST REVIEW DATE | REGULATORY | CREDITWATCH/<br>OUTLOOK | CREDITWATCH/<br>OUTLOOK DATE |
|---------------------|----------------------------|-------------|------------------|------------|-------------------------|------------------------------|
| Local Currency LT   | BB+ Regulatory Disclosures | 24-Jul-2020 | 06-Dec-2022      | EEļUKE     | Watch Neg               | 06-Dec-2022                  |
| Foreign Currency LT | BB+ Regulatory Disclosures | 24-Jul-2020 | 06-Dec-2022      | EEļUKE     | Watch Neg               | 06-Dec-2022                  |

5E2UPK5SW04M13XY7I38 **Moody's Org Id** 806927478 Market Segment Corporates Industry ENERGY: UNREG - ELECTR PRODUCTION **Peer Group** Unreg Utilities and Unreg Power Companies **Domicile** UNITED STATES