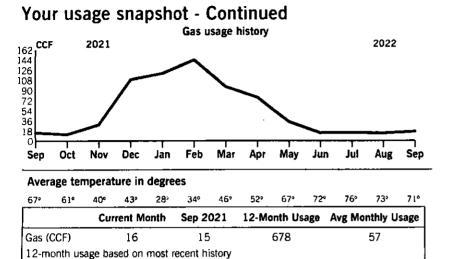

This month's Gas Cost Recovery (GCR) charge for customers purchasing their natural gas from Duke Energy is \$0.7150351 per CCF, wich includes a base GCR of \$0.6817 and Ohio excise tax of \$0.0333351.

|                            | -                  | Choice Service ID      |
|----------------------------|--------------------|------------------------|
|                            |                    | 910099833912Z110298285 |
| Current Electric Usage     |                    |                        |
| Meter Number               | <u>Usage Type</u>  | Billing Period         |
| 332823912                  | Actual             | Aug 13 - Sep 14        |
| Usage Values               |                    |                        |
| Measured kWh               |                    | 950.578 kWh            |
| Billed kWh                 |                    | 950.578 kWh            |
|                            |                    | Choice Service ID      |
|                            |                    | 910099833912Z110030443 |
| Current Gas usage for me   | eter number 626302 |                        |
| Actual reading on Sep 14   |                    | 1430                   |
| Previous reading on Aug 14 | 4                  | - 1414                 |
| Gas Used                   |                    | 16 CCF                 |
| Billed CCF                 | 16.000 CCF         |                        |