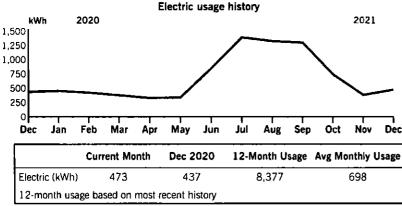

duke-energy.com 1.800.544.6900

| Your usage                                                                                                                                                                                                                                                                                                                                                                                                                                                                                                                                                                                                                                                                                                                                                                                                                                                                                                                                                                                                                                                                                                                                                                                                                                                                                                                                                                                                                                                                                                                                                                                                                                                                                                                                                                                                                                                                                                                                                                                                                                                                                                                     | Silah                                 |                         | Gas us   |            |            | eu      |       |                  |                |      |                             |                     |                          |                                 |     |     |     |        |        |                  |                  |                |     |
|--------------------------------------------------------------------------------------------------------------------------------------------------------------------------------------------------------------------------------------------------------------------------------------------------------------------------------------------------------------------------------------------------------------------------------------------------------------------------------------------------------------------------------------------------------------------------------------------------------------------------------------------------------------------------------------------------------------------------------------------------------------------------------------------------------------------------------------------------------------------------------------------------------------------------------------------------------------------------------------------------------------------------------------------------------------------------------------------------------------------------------------------------------------------------------------------------------------------------------------------------------------------------------------------------------------------------------------------------------------------------------------------------------------------------------------------------------------------------------------------------------------------------------------------------------------------------------------------------------------------------------------------------------------------------------------------------------------------------------------------------------------------------------------------------------------------------------------------------------------------------------------------------------------------------------------------------------------------------------------------------------------------------------------------------------------------------------------------------------------------------------|---------------------------------------|-------------------------|----------|------------|------------|---------|-------|------------------|----------------|------|-----------------------------|---------------------|--------------------------|---------------------------------|-----|-----|-----|--------|--------|------------------|------------------|----------------|-----|
| CCF 2020                                                                                                                                                                                                                                                                                                                                                                                                                                                                                                                                                                                                                                                                                                                                                                                                                                                                                                                                                                                                                                                                                                                                                                                                                                                                                                                                                                                                                                                                                                                                                                                                                                                                                                                                                                                                                                                                                                                                                                                                                                                                                                                       |                                       |                         | uds us   | age n      | istory     |         |       |                  | 2021           |      |                             |                     |                          |                                 |     |     |     |        |        |                  |                  |                |     |
| 20                                                                                                                                                                                                                                                                                                                                                                                                                                                                                                                                                                                                                                                                                                                                                                                                                                                                                                                                                                                                                                                                                                                                                                                                                                                                                                                                                                                                                                                                                                                                                                                                                                                                                                                                                                                                                                                                                                                                                                                                                                                                                                                             |                                       |                         |          |            |            |         |       |                  |                | _    |                             |                     |                          |                                 |     |     |     |        |        |                  |                  |                |     |
| 90<br>50                                                                                                                                                                                                                                                                                                                                                                                                                                                                                                                                                                                                                                                                                                                                                                                                                                                                                                                                                                                                                                                                                                                                                                                                                                                                                                                                                                                                                                                                                                                                                                                                                                                                                                                                                                                                                                                                                                                                                                                                                                                                                                                       |                                       |                         |          |            |            |         |       |                  |                |      |                             |                     |                          |                                 |     |     |     |        |        |                  |                  |                |     |
| 30                                                                                                                                                                                                                                                                                                                                                                                                                                                                                                                                                                                                                                                                                                                                                                                                                                                                                                                                                                                                                                                                                                                                                                                                                                                                                                                                                                                                                                                                                                                                                                                                                                                                                                                                                                                                                                                                                                                                                                                                                                                                                                                             |                                       | -                       |          |            |            |         |       |                  | Γ              |      |                             |                     |                          |                                 |     |     |     |        |        |                  |                  |                |     |
| Olec Jan Feb                                                                                                                                                                                                                                                                                                                                                                                                                                                                                                                                                                                                                                                                                                                                                                                                                                                                                                                                                                                                                                                                                                                                                                                                                                                                                                                                                                                                                                                                                                                                                                                                                                                                                                                                                                                                                                                                                                                                                                                                                                                                                                                   | Mar                                   | Apr                     | l<br>May | Jun        | T T<br>Iul | Aug     | Sep   | , Oct            | Nov            | Dec  |                             |                     |                          |                                 |     |     |     |        |        |                  |                  |                |     |
| Cur                                                                                                                                                                                                                                                                                                                                                                                                                                                                                                                                                                                                                                                                                                                                                                                                                                                                                                                                                                                                                                                                                                                                                                                                                                                                                                                                                                                                                                                                                                                                                                                                                                                                                                                                                                                                                                                                                                                                                                                                                                                                                                                            | rent Mor                              | nth                     | Dec 20   | 020        | 12-Mo      | onth Us | age / | Avg Mo           | nthly U        | sage |                             |                     |                          |                                 |     |     |     |        |        |                  |                  |                |     |
| 0 (000)                                                                                                                                                                                                                                                                                                                                                                                                                                                                                                                                                                                                                                                                                                                                                                                                                                                                                                                                                                                                                                                                                                                                                                                                                                                                                                                                                                                                                                                                                                                                                                                                                                                                                                                                                                                                                                                                                                                                                                                                                                                                                                                        | 109                                   |                         | 97       |            |            | 712     |       |                  | 5 <del>9</del> |      | 1                           |                     |                          |                                 |     |     |     |        |        |                  |                  |                |     |
|                                                                                                                                                                                                                                                                                                                                                                                                                                                                                                                                                                                                                                                                                                                                                                                                                                                                                                                                                                                                                                                                                                                                                                                                                                                                                                                                                                                                                                                                                                                                                                                                                                                                                                                                                                                                                                                                                                                                                                                                                                                                                                                                | -                                     |                         |          |            |            |         |       |                  |                |      |                             |                     |                          |                                 |     |     |     |        |        |                  |                  |                |     |
| Gas (CCF)<br>12-month usage ba                                                                                                                                                                                                                                                                                                                                                                                                                                                                                                                                                                                                                                                                                                                                                                                                                                                                                                                                                                                                                                                                                                                                                                                                                                                                                                                                                                                                                                                                                                                                                                                                                                                                                                                                                                                                                                                                                                                                                                                                                                                                                                 | -                                     | nost ree                |          | story      |            |         |       | -                | <u> </u>       |      |                             |                     |                          |                                 |     |     |     |        |        |                  |                  |                |     |
|                                                                                                                                                                                                                                                                                                                                                                                                                                                                                                                                                                                                                                                                                                                                                                                                                                                                                                                                                                                                                                                                                                                                                                                                                                                                                                                                                                                                                                                                                                                                                                                                                                                                                                                                                                                                                                                                                                                                                                                                                                                                                                                                | -                                     | nost re                 |          | story      |            |         |       |                  |                |      |                             |                     |                          |                                 |     |     |     |        |        |                  |                  |                |     |
| 12-month usage ba                                                                                                                                                                                                                                                                                                                                                                                                                                                                                                                                                                                                                                                                                                                                                                                                                                                                                                                                                                                                                                                                                                                                                                                                                                                                                                                                                                                                                                                                                                                                                                                                                                                                                                                                                                                                                                                                                                                                                                                                                                                                                                              | sed on m                              |                         | cent his |            | ber 3      | 3282    | 3912  | <br>             |                |      | G                           |                     |                          |                                 |     |     |     |        |        |                  |                  |                |     |
| 12-month usage ba                                                                                                                                                                                                                                                                                                                                                                                                                                                                                                                                                                                                                                                                                                                                                                                                                                                                                                                                                                                                                                                                                                                                                                                                                                                                                                                                                                                                                                                                                                                                                                                                                                                                                                                                                                                                                                                                                                                                                                                                                                                                                                              | sed on m<br>usage<br>Dec 14           | for n                   | cent his |            | ber 3      | 3282    | 3912  | 144<br>- 139     |                |      | watt                        |                     | ince i                   | n one                           |     |     |     |        |        |                  | ed by a<br>would |                |     |
| 12-month usage bar<br>Current electric<br>Actual reading on                                                                                                                                                                                                                                                                                                                                                                                                                                                                                                                                                                                                                                                                                                                                                                                                                                                                                                                                                                                                                                                                                                                                                                                                                                                                                                                                                                                                                                                                                                                                                                                                                                                                                                                                                                                                                                                                                                                                                                                                                                                                    | sed on m<br>usage<br>Dec 14           | for n                   | cent his |            | ber 3      | 3282    | 3912  | 144<br>- 139     |                | Vh.  | watt                        | t applia            | ince i                   | n one                           |     |     |     |        |        |                  |                  |                |     |
| 12-month usage based of the second se | sed on m<br>usage<br>Dec 14           | for n                   | cent his | num        | ber 3      | 3282    | 3912  | 144<br>- 139     | 90             | Vh.  | watt                        | t applia            | ince i                   | n one                           |     |     |     |        |        |                  |                  |                |     |
| 12-month usage bar<br><b>Current electric</b><br>Actual reading on<br>Previous reading of<br>Energy used<br>kWh Usage                                                                                                                                                                                                                                                                                                                                                                                                                                                                                                                                                                                                                                                                                                                                                                                                                                                                                                                                                                                                                                                                                                                                                                                                                                                                                                                                                                                                                                                                                                                                                                                                                                                                                                                                                                                                                                                                                                                                                                                                          | sed on m<br>usage<br>Dec 14<br>on Nov | <b>for n</b><br>1<br>11 | neter    | <b>num</b> |            |         |       | 144<br>- 139     | 90             | Vh   | watt                        | t applia            | ince i                   | n one                           |     |     |     |        |        |                  |                  |                |     |
| 12-month usage bar<br>Current electric<br>Actual reading on<br>Previous reading on<br>Energy used<br>kWh Usage<br>Current gas usa<br>Actual reading on                                                                                                                                                                                                                                                                                                                                                                                                                                                                                                                                                                                                                                                                                                                                                                                                                                                                                                                                                                                                                                                                                                                                                                                                                                                                                                                                                                                                                                                                                                                                                                                                                                                                                                                                                                                                                                                                                                                                                                         | bec 14<br>Dec 14<br>on Nov            | for n<br>11<br>mete     | neter    | <b>num</b> |            |         |       | 144<br>- 139<br> | 90             | √h   | watt<br>hour<br>One         | t applia<br>rs to u | m cut                    | n one<br>Wh.                    | hou | . A | the | att LE | ED lig | ntbulb<br>gas in | would<br>a 100   | take<br>-cubic | 100 |
| 12-month usage bar<br><b>Current electric</b><br>Actual reading on<br>Previous reading of<br>Energy used                                                                                                                                                                                                                                                                                                                                                                                                                                                                                                                                                                                                                                                                                                                                                                                                                                                                                                                                                                                                                                                                                                                                                                                                                                                                                                                                                                                                                                                                                                                                                                                                                                                                                                                                                                                                                                                                                                                                                                                                                       | bec 14<br>Dec 14<br>on Nov            | for n<br>11<br>mete     | neter    | <b>num</b> |            |         |       | 144<br>- 139<br> | 990<br>173 kW  | Vh   | watt<br>hour<br>One<br>foot | t applia<br>rs to u | nce i<br>se 1 k<br>m cut | n one<br>Wh.<br>ic foc<br>u hav | hou | . A | the | att LE | ED lig | ntbulb<br>gas in | would            | take<br>-cubic | 100 |

### **Billing details - Electric**

| Meter - 332823912                |                                        |
|----------------------------------|----------------------------------------|
| Rate RS - Residential Svc-Winter | ······································ |
| Distribution-Customer Chg        | \$6.00                                 |
| Delivery Charges                 |                                        |
| Distribution-Energy Chg          |                                        |
| 473 KWH @ \$0.031482             | 14.89                                  |
| Delivery Riders                  | 11.88                                  |
| Generation Riders                | 0.20                                   |
| Total Charges                    | \$32.97                                |
|                                  | <i><b>4</b>32.37</i>                   |