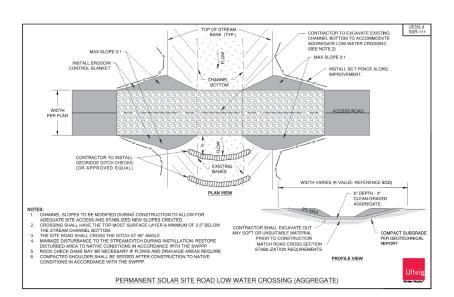

## DETAIL # IND-305 TEMPORARILY EXTEND EXISTING CULVERT OR INSTALL NEW CULVERT AS REQUIRED TO ALLOW UNRESTRICTED FLOW UNDER TEMPORARY IMPROVEMENT PUBLIC ROAD CUT OR FILL TO REQUIRED INSTALL SILT -SUBGRADE ELEVATION, COMPACT, AND PROOF ROLI PER ROAD COMPACTION REQUIREMENTS. PROVIDE TEMPORARY BARRICADES AS REQUIRED WHEN NOT IN USE NOTES: 1. MINIMUM RADII SHOWN ARE FOR MPT DELIVERIES ONLY. 2. UPON DELIVERY VEHICLE COMPLETION, TEMPORARY INTERSECTION WIDENING AND TEMPORARY CULVERT TO BE REMOVED AND ALL DISTURBED AREA RESTORED TO PROVIDE EROSION AND SEDIMENT CONTROL MEASURES AS NEEDED. CONTROL MEASURES SHALL BE INSTALLED IN CONFORMANCE WITH THE FROJECT SWPPP AND NARRATIVE. SILT FENCE SHALL BE INSTALLED TO PROTECT EXISTING DAINAGE WAYS. SEED AND EROSION CONTROL BLANKET SHALL BE INSTALLED ON ALL EXPOSED SLOPES. CULVERTS AND SILT FENCE SHALL BE INSTALLED AND MAINTAINED AT INTERSECTION WHERE THE ACCESS ROAD IS CROSSING AN EXISTING COUNTY DITCH. PUBLIC ROAD INTERSECTION IMPROVEMENT TYPE - "AA"