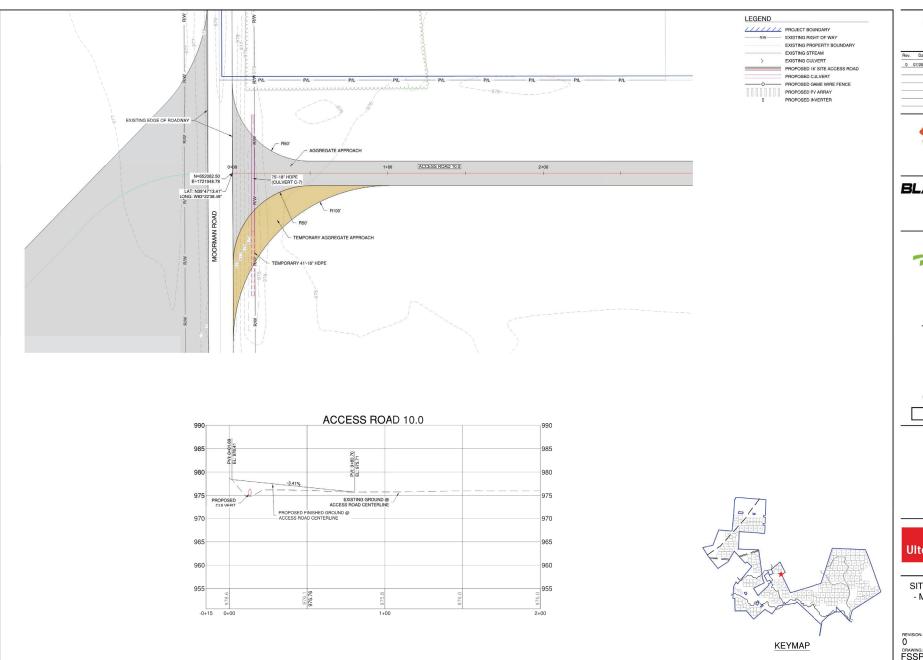

SITE ACCESS POINTS - MOORMAN ROAD -DRIVEWAY

Madison County, Ohio

0 07/26/2022 ISSUED FOR CONSTRUCTION TLB

15445 Innovation Dr San Diego, CA 92128

392 Co. Rd. 50, Avon, MN 56310

NAD 83 Ohio State Planes, South Zone, US Foot

3350 38th Avenue South Fargo, North Dakota S8104 Phone; 701,280,8500 Fax; 701,273,191 www.ufletg.com Project Number: 21,00649 Design By: C. SMAALADEN Drawn By: L. ZEREN Approved By: L. JORDAHL

SITE ACCESS POINTS - MOORMAN ROAD -DRIVEWAY