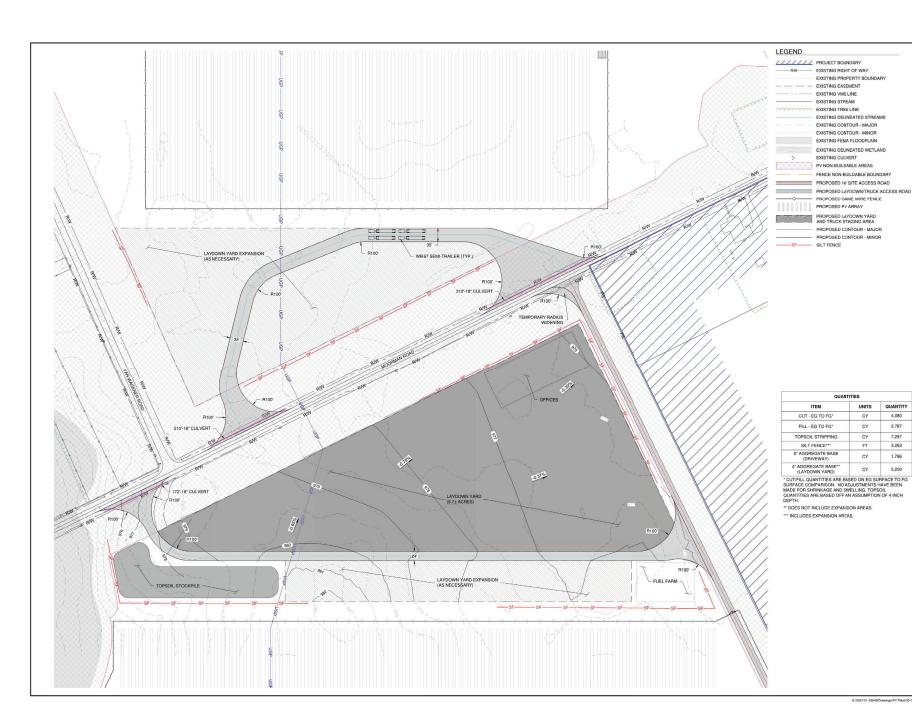

CY

CY

FT

CY

CY

QUANTITY

4,080

3,787

7,297

3,263

1,796

5,250

3350 38th Avenue South Fargo, North Dekota 88104 Phone: 701.280.8500 Fax: 701.237.3191 www.ulleig.com Project Number: 21.00649 Design By: C. SMAALADEN Drawn By: J. JOHNSON Approved By: L. JORDAHL