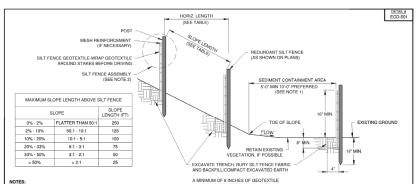

CONSTRUCTION **DETAILS** 

DEVISION 0

MUST BE BELOW THE GROUND SURFACE 1. SILT FENCE OR STRAW BALE DIKE SHALL BE PLACED A MINIMUM OF 5:0° FROM TOE OF SLOPE, 10:0° PREFERRED. TO PROVIDE ADEQUATE AREA FOR SEDIMENT STORAGE AND

- SILT FEME ON STRAW BALE DIKE SHALL BE PLACED A INNIMUM OF 50° FROM TOE OF SLOPE. 10° OF PREFERRED. TO PROVIDE ADEQUATE AREA FOR SEDIMENT STORAGE AND FACILITATE MAINTENANCE ON SEDIMENT CONTROL AREA.

  FACILITATE MAINTENANCE ON SEDIMENT CONTROL AREA.

  FACILITATE MAINTENANCE OF SEDIMENT SHALL BE REPORTED AND MAINTENANCE OF THE MASSURE HEIGHT. SEDIMENT SHALL BE REMOVED WHEN ACCUMULATION RECORDS ONE HALF OF THE MASSURE HEIGHT. SEDIMENT SHALL BE REMOVED WHEN ACCUMULATION RECORDS ONE HALF OF THE MASSURE HEIGHT. SEDIMENT SHALL BE REMOVED WHEN ACCUMULATION RECORDS ONE HALF OF THE MASSURE HEIGHT. SEDIMENT SHALL BE REMOVED WHEN ACCUMULATION RECORDS ONE HALF OF THE MASSURE HEIGHT. SEDIMENT SHALL BE REMOVED ALL EXPOSED SIZES AND PRIOR TO TO CONTROL TO CONTROL OF THE CONTROL TO CHECKED.

  FOR THE MASSURE MAINTENANCE OF THE MASSURE HEIGHT. SEDIMENT SHALL BE DISPOSED OF AS UNDITFABLE MATERIAL.

  FOR THE MASSURE MASSURE PRIMERER OF CONTROL ON THE CONTROL TO CAPTURE OF CHECKED.

  FOR THE MASSURE PRIMERER OF CONTROL ON THE CONTROL TO CAPTURE OF CHECKED.

- LOCATE SILT FENCE PERMIXELEN CONTINUO. ON THE CONTIOUR TO CAP FUND OVERHOLD LIGHT SHEET IF LOTED OWN INFORMATION TO A LOCAT SHEET AND A MANUAL PROPERTY OF THE THIRD EDITION OF THE OHIO DEPARTMENT OF INSTITUTE OF THE THIRD EDITION OF THE OHIO DEPARTMENT OF INSTITUTE AND LAND EXPENDENT OF INSTITUTE AND LAND EXPENDENT OF INSTITUTE AND LAND EXPENDENT CHIEF OR STRUCKED TO CONTINUE THE THIRD EDITION OF THE OHIO DEPARTMENT OF INSTITUTE AND LAND EXPENDENT CHIEF OR STRUCKED AS A STRUCKED TO CONTINUE AND LAND EXPENDENT CHIEF OR STRUCKED AND A STRUCKED AND A STRUCKED AS A STRUCKED

SILT FENCE DETAIL