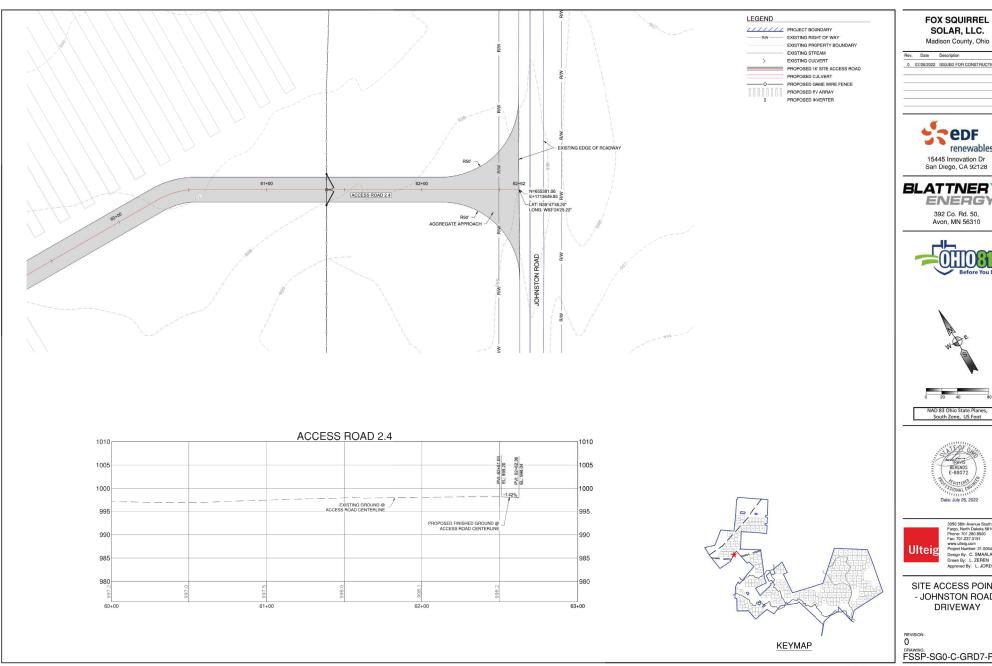

SITE ACCESS POINTS - JOHNSTON ROAD -DRIVEWAY

Madison County, Ohio

Rev. Date Description 0 07/26/2022 ISSUED FOR CONSTRUCTION TLB

15445 Innovation Dr San Diego, CA 92128

392 Co. Rd. 50, Avon, MN 56310

NAD 83 Ohio State Planes, South Zone, US Foot

3350 38th Avenue South Fargo, North Dakota S8104 Phone; 701,280,8500 Fax; 701,273,191 www.ufletg.com Project Number: 21,00649 Design By: C. SMAALADEN Drawn By: L. ZEREN Approved By: L. JORDAHL

SITE ACCESS POINTS - JOHNSTON ROAD -DRIVEWAY