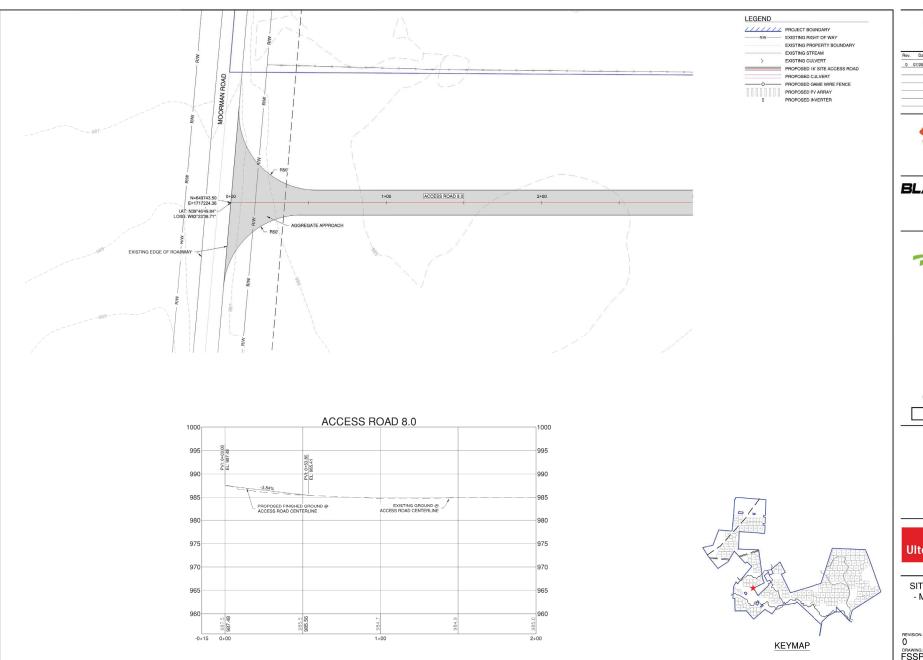

SITE ACCESS POINTS - MOORMAN ROAD -DRIVEWAY

Madison County, Ohio

0 07/26/2022 ISSUED FOR CONSTRUCTION TLB

15445 Innovation Dr San Diego, CA 92128

392 Co. Rd. 50, Avon, MN 56310

NAD 83 Ohio State Planes, South Zone, US Foot

3350 38th Avenue South Fargo, North Dakota S8104 Phone; 701,280,8500 Fax; 701,273,191 www.ufletg.com Project Number: 21,00649 Design By: C. SMAALADEN Drawn By: L. ZEREN Approved By: L. JORDAHL

SITE ACCESS POINTS - MOORMAN ROAD -DRIVEWAY