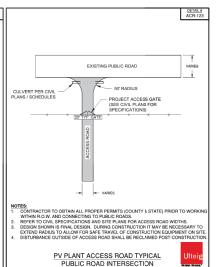

E ELEVATION, COMPACT, AND PROOF ROLI PER ROAD COMPACTION REQUIREMENTS. PROVIDE TEMPORARY BARRICADES AS REQUIRED WHEN NOT IN USE NOTES: 1. MINIMUM RADII SHOWN ARE FOR MPT DELIVERIES ONLY. 2. UPON DELIVERY VEHICLE COMPLETION, TEMPORARY INTERSECTION WIDENING AND TEMPORARY CULVERT TO BE REMOVED AND ALL DISTURBED AREA RESTORED TO PROVIDE EROSION AND SEDIMENT CONTROL MEASURES AS NEEDED. CONTROL MEASURES SHALL BE INSTALLED IN CONFORMANCE WITH THE FROJECT SWPPP AND NARRATIVE. SILT FENCE SHALL BE INSTALLED TO PROTECT EXISTING DAINAGE WAYS. SEED AND EROSION CONTROL BLANKET SHALL BE INSTALLED ON ALL EXPOSED SLOPES. CULVERTS AND SILT FENCE SHALL BE INSTALLED AND MAINTAINED AT INTERSECTION WHERE THE ACCESS ROAD IS CROSSING AN EXISTING COUNTY DITCH. PUBLIC ROAD INTERSECTION IMPROVEMENT TYPE - "AA"









Madison County, Ohio

Rev. Date Description 0 07/26/2022 ISSUED FOR CONSTRUCTION TLB



15445 Innovation Dr San Diego, CA 92128



392 Co. Rd. 50, Avon, MN 56310



NAD 83 Ohio State Planes, South Zone, US Foot





3350 38th Avenue South Fargo, North Dakota 58104 Phone: 701.280.8500 Fax: 701.237.3191 www.ulteig.com
Project Number: 21.00649
Design By: C. SMAALADEN
Drawn By: K. GUNDERSON Approved By: L. JORDAHL

CONSTRUCTION **DETAILS** 

DEVISION 0





MUST BE BELOW THE GROUND SURFACE 1. SILT FENCE OR STRAW BALE DIKE SHALL BE PLACED A MINIMUM OF 5:0° FROM TOE OF SLOPE, 10:0° PREFERRED. TO PROVIDE ADEQUATE AREA FOR SEDIMENT STORAGE AND

- SILT FEME ON STRAW BALE DIKE SHALL BE PLACED A INNIMUM OF 50° FROM TOE OF SLOPE. 10° OF PREFERRED. TO PROVIDE ADEQUATE AREA FOR SEDIMENT STORAGE AND