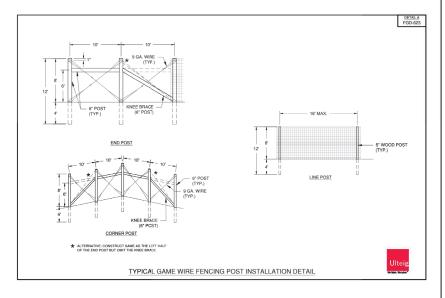

50, Avon, MN 56310



NAD 83 Ohio State Planes, South Zone, US Foot





3350 38th Avenue South Fargo, North Dakota 58104 Phone: 701.280.8500 Fax: 701.237.3191 www.ulteig.com
Project Number: 21.00649
Design By: C. SMAALADEN
Drawn By: K. GUNDERSON Approved By: L. JORDAHL

CONSTRUCTION DETAILS

DEVISION 0











Madison County, Ohio

Rev. Date Description By
0 07/26/2022 ISSUED FOR CONSTRUCTION TLB



15445 Innovation Dr San Diego, CA 92128



392 Co. Rd. 50, Avon, MN 56310



NAD 83 Ohio State Planes, South Zone, US Foot





3350 38th Avenue South Fargo, North Dakota 58104 Phone: 701.280.8500 Fax: 701.237.3191 www.ulleig.com Project Number: 21.00649 Design By: C. SMAALADEN Drawn By: K. GUNDERSON Approved By: L. JORDAHL

CONSTRUCTION DETAILS

REVISION

DRAWING: FSSP-SG0-C-GRD0-D004





## PENDING FINAL COUNTY APPROVAL





#### **FOX SQUIRREL** SOLAR, LLC.

Madison County, Ohio

Rev. Date Description 0 07/28/2022 ISSUED FOR CONSTRUCTION TLB 2 09/22/2022 DETAIL UPDATE



15445 Innovation Dr San Diego, CA 92128



392 Co. Rd. 50, Avon, MN 56310



NAD 83 Ohio State Planes, South Zone, US Foot





3350 38th Avenue South Fargo, North Dakota 58104 Phone: 701.280.8500 Fax: 701.237.3191 www.ulteig.com
Project Number: 21.00649
Design By: C. SMAALADEN
Drawn By: K. GUNDERSON

CONSTRUCTION **DETAILS** 

2









Madison County, Ohio

Rev. Data Description By
0 07/26/2022 ISSUED FOR CONSTRUCTION TLB



15445 Innovation Dr San Diego, CA 92128



392 Co. Rd. 50, Avon, MN 56310



NAD 83 Ohio State Planes, South Zone, US Foot





3350 38th Avenue South Fargo, North Dakota S8104 P