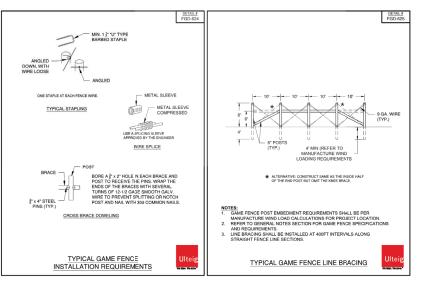

## DETAIL # IND-305 TEMPORARILY EXTEND EXISTING CULVERT OR INSTALL NEW CULVERT AS REQUIRED TO ALLOW UNRESTRICTED FLOW UNDER TEMPORARY IMPROVEMENT PUBLIC ROAD CUT OR FILL TO REQUIRED INSTALL SILT -SUBGRADE ELEVATION, COMPACT, AND PROOF ROLI PER ROAD COMPACTION REQUIREMENTS. PROVIDE TEMPORARY BARRICADES AS REQUIRED WHEN NOT IN USE NOTES: 1. MINIMUM RADII SHOWN ARE FOR MPT DELIVERIES ONLY. 2. UPON DELIVERY VEHICLE COMPLETION, TEMPORARY INTERSECTION WIDENING AND TEMPORARY CULVERT TO BE REMOVED AND ALL DISTURBED AREA RESTORED TO PROVIDE EROSION AND SEDIMENT CONTROL MEASURES AS NEEDED. CONTROL MEASURES SHALL BE INSTALLED IN CONFORMANCE WITH THE FROJECT SWPPP AND NARRATIVE. SILT FENCE SHALL BE INSTALLED TO PROTECT EXISTING DAINAGE WAYS. SEED AND EROSION CONTROL BLANKET SHALL BE INSTALLED ON ALL EXPOSED SLOPES. CULVERTS AND SILT FENCE SHALL BE INSTALLED AND MAINTAINED AT INTERSECTION WHERE THE ACCESS ROAD IS CROSSING AN EXISTING COUNTY DITCH. PUBLIC ROAD INTERSECTION IMPROVEMENT TYPE - "AA"