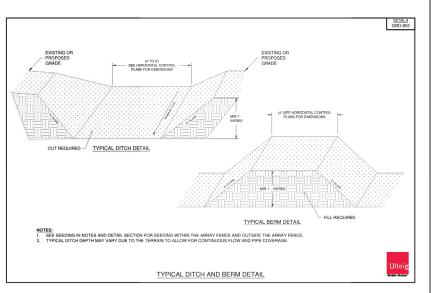

CONSTRUCTION **DETAILS** 

DEVISION 0

MUST BE BELOW THE GROUND SURFACE 1. SILT FENCE OR STRAW BALE DIKE SHALL BE PLACED A MINIMUM OF 5:0° FROM TOE OF SLOPE, 10:0° PREFERRED. TO PROVIDE ADEQUATE AREA FOR SEDIMENT STORAGE AND

- SILT FEME ON STRAW BALE DIKE SHALL BE PLACED A INNIMUM OF 50° FROM TOE OF SLOPE. 10° OF PREFERRED. TO PROVIDE ADEQUATE AREA FOR SEDIMENT STORAGE AND FACILITATE MAINTENANCE ON SEDIMENT CONTROL AREA.

  FACILITATE MAINTENANCE ON SEDIMENT CONTROL AREA.

  FACILITATE MAINTENANCE OF SEDIMENT SHALL BE REPORTED AND MAINTENANCE OF THE MASSURE HEIGHT. SEDIMENT SHALL BE REMOVED WHEN ACCUMULATION RECORDS ONE HALF OF THE MASSURE HEIGHT. SEDIMENT SHALL BE REMOVED WHEN ACCUMULATION RECORDS ONE HALF OF THE MASSURE HEIGHT. SEDIMENT SHALL BE REMOVED WHEN ACCUMULATION RECORDS ONE HALF OF THE MASSURE HEIGHT. SEDIMENT SHALL BE REMOVED WHEN ACCUMULATION RECORDS ONE HALF OF THE MASSURE HEIGHT. SEDIMENT SHALL BE REMOVED ALL EXPOSED SIZES AND PRIOR TO TO CONTROL TO CONTROL OF THE CONTROL TO CHECKED.

  FOR THE MASSURE MAINTENANCE OF THE MASSURE HEIGHT. SEDIMENT SHALL BE DISPOSED OF AS UNDITFABLE MATERIAL.

  FOR THE MASSURE MASSURE PRIMERER OF CONTROL ON THE CONTROL TO CAPTURE OF CHECKED.

  FOR THE MASSURE PRIMERER OF CONTROL ON THE CONTROL TO CAPTURE OF CHECKED.

- LOCATE SILT FENCE PERMIXELEN CONTINUO. ON THE CONTIOUR TO CAP FUND OVERHOLD LIGHT SHEET IF LOTED OWN INFORMATION TO A LOCAT SHEET AND A MANUAL PROPERTY OF THE THIRD EDITION OF THE OHIO DEPARTMENT OF INSTITUTE OF THE THIRD EDITION OF THE OHIO DEPARTMENT OF INSTITUTE AND LAND EXPENDENT OF INSTITUTE AND LAND EXPENDENT OF INSTITUTE AND LAND EXPENDENT CHIEF OR STRUCKED TO CONTINUE THE THIRD EDITION OF THE OHIO DEPARTMENT OF INSTITUTE AND LAND EXPENDENT CHIEF OR STRUCKED AS A STRUCKED TO CONTINUE AND LAND EXPENDENT CHIEF OR STRUCKED AND A STRUCKED AND A STRUCKED AS A STRUCKED

SILT FENCE DETAIL