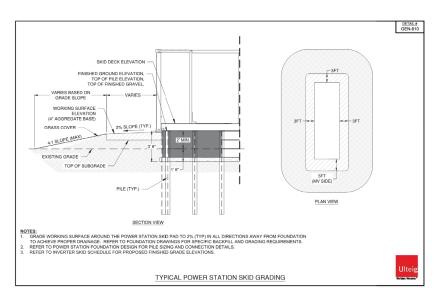

US Foot





3350 38th Avenue South Fargo, North Dakota 58104 Phone: 701.280.8500 Fax: 701.237.3191 www.ulleig.com Project Number: 21.00649 Design By: C. SMAALADEN Drawn By: K. GUNDERSON Approved By: L. JORDAHL

CONSTRUCTION DETAILS

REVISION

DRAWING: FSSP-SG0-C-GRD0-D004





## PENDING FINAL COUNTY APPROVAL





#### **FOX SQUIRREL** SOLAR, LLC.

Madison County, Ohio

Rev. Date Description 0 07/28/2022 ISSUED FOR CONSTRUCTION TLB 2 09/22/2022 DETAIL UPDATE



15445 Innovation Dr San Diego, CA 92128



392 Co. Rd. 50, Avon, MN 56310



NAD 83 Ohio State Planes, South Zone, US Foot





3350 38th Avenue South Fargo, North Dakota 58104 Phone: 701.280.8500 Fax: 701.237.3191 www.ulteig.com
Project Number: 21.00649
Design By: C. SMAALADEN
Drawn By: K. GUNDERSON

CONSTRUCTION **DETAILS** 

2









Madison County, Ohio

Rev. Data Description By
0 07/26/2022 ISSUED FOR CONSTRUCTION TLB



15445 Innovation Dr San Diego, CA 92128



392 Co. Rd. 50, Avon, MN 56310



NAD 83 Ohio State Planes, South Zone, US Foot





3350 38th Avenue South Fargo, North Dakota S8104 Phone: 701.280.8500 Fax: 701.237.3191 www.ulleig.com Project Number: 21.00649 Design By: C. SMAALADEN Drawn By: K. GUNDERSON Approved By: L. JORDAHL

CONSTRUCTION DETAILS

REVISION 0









Madison County, Ohio

Rev. Date Description By
0 07/26/2022 ISSUED FOR CONSTRUCTION TLB



15445 Innovation Dr San Diego, CA 92128



392 Co. Rd. 50, Avon, MN 56310



NAD 83 Ohio State Planes, South Zone, US Foot





3350 38th Avenue South Fargo, North Dakota 58104 Phone; 701.280,8500 Fax: 701.237.3191 www.ufletg.com Project Num