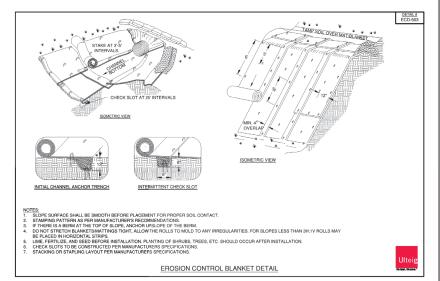

15445 Innovation Dr San Diego, CA 92128



392 Co. Rd. 50, Avon, MN 56310



NAD 83 Ohio State Planes, South Zone, US Foot





3350 38th Avenue South Fargo, North Dakota 58104 Phone: 701.280.8500 Fax: 701.237.3191 www.ulteig.com
Project Number: 21.00649
Design By: C. SMAALADEN
Drawn By: K. GUNDERSON

CONSTRUCTION **DETAILS** 

2









Madison County, Ohio

Rev. Data Description By
0 07/26/2022 ISSUED FOR CONSTRUCTION TLB



15445 Innovation Dr San Diego, CA 92128



392 Co. Rd. 50, Avon, MN 56310



NAD 83 Ohio State Planes, South Zone, US Foot





3350 38th Avenue South Fargo, North Dakota S8104 Phone: 701.280.8500 Fax: 701.237.3191 www.ulleig.com Project Number: 21.00649 Design By: C. SMAALADEN Drawn By: K. GUNDERSON Approved By: L. JORDAHL

CONSTRUCTION DETAILS

REVISION 0









Madison County, Ohio

Rev. Date Description By
0 07/26/2022 ISSUED FOR CONSTRUCTION TLB



15445 Innovation Dr San Diego, CA 92128



392 Co. Rd. 50, Avon, MN 56310



NAD 83 Ohio State Planes, South Zone, US Foot





3350 38th Avenue South Fargo, North Dakota 58104 Phone; 701.280,8500 Fax: 701.237.3191 www.ufletg.com Project Number: 21.00649 Design By: C. SMAALADEN Drawn By: K. GUNDERSON Approved By: L. JORDAHL

CONSTRUCTION DETAILS

REVISION:



SOLAR, LLC.

Madison County, Ohio

0 07/26/2022 ISSUED FOR CONSTRUCTION TLB 1 08/18/2022 ADD TYPICAL SECTIONS TLB 2 09/22/2022 PROFILE REVISIONS



15445 Innovation Dr San Diego, CA 92128





NAD 83 Ohio State Planes, South Zone, US Foot



3350 38th Avenue South Fargo, North Dakota 58104 Phone: 701.280.8500 Fax: 701.237.3191 www.ulteig.com
P