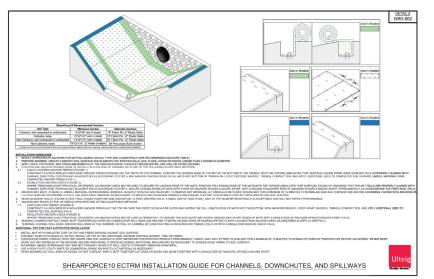

## DETAIL # IND-305 TEMPORARILY EXTEND EXISTING CULVERT OR INSTALL NEW CULVERT AS REQUIRED TO ALLOW UNRESTRICTED FLOW UNDER TEMPORARY IMPROVEMENT PUBLIC ROAD CUT OR FILL TO REQUIRED INSTALL SILT -SUBGRADE ELEVATION, COMPACT, AND PROOF ROLI PER ROAD COMPACTION REQUIREMENTS. PROVIDE TEMPORARY BARRICADES AS REQUIRED WHEN NOT IN USE NOTES: 1. MINIMUM RADII SHOWN ARE FOR MPT DELIVERIES ONLY. 2. UPON DELIVERY VEHICLE COMPLETION, TEMPORARY INTERSECTION WIDENING AND TEMPORARY CULVERT TO BE REMOVED AND ALL DISTURBED AREA RESTORED TO PROVIDE EROSION AND SEDIMENT CONTROL MEASURES AS NEEDED. CONTROL MEASURES SHALL BE INSTALLED IN CONFORMANCE WITH THE FROJECT SWPPP AND NARRATIVE. SILT FENCE SHALL BE INSTALLED TO PROTECT EXISTING DAINAGE WAYS. SEED AND EROSION CONTROL BLANKET SHALL BE INSTALLED ON ALL EXPOSED SLOPES. CULVERTS AND SILT FENCE SHALL BE INSTALLED AND MAINTAINED AT INTERSECTION WHERE THE ACCESS ROAD IS CROSSING AN EXISTING COUNTY DITCH. PUBLIC ROAD INTERSECTION IMPROVEMENT TYPE - "AA"