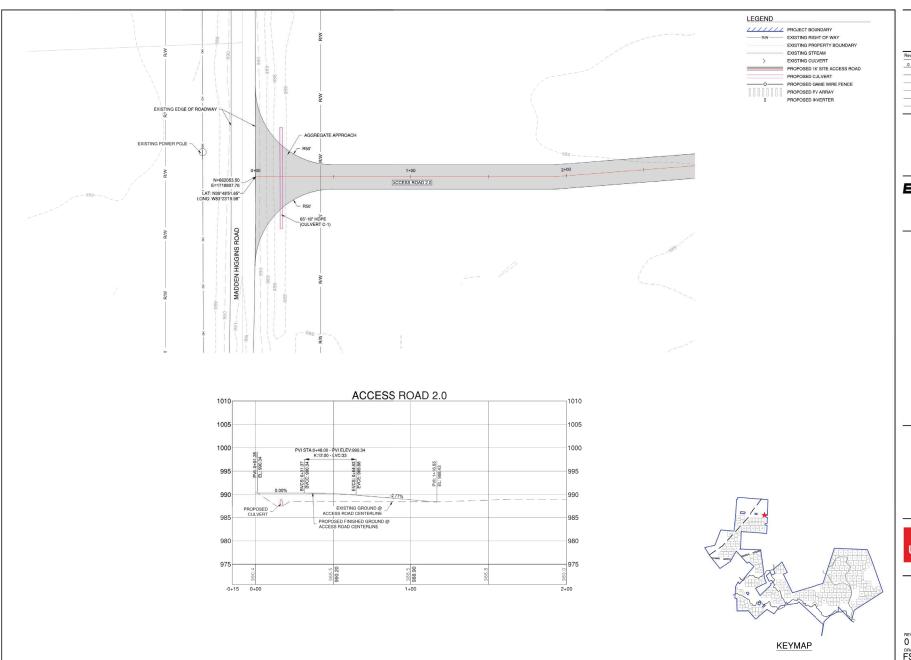

SITE ACCESS POINTS - MADDEN HIGGINS ROAD - DRIVEWAY

REVISION:

0 07/26/2022 ISSUED FOR CONSTRUCTION TLB

15445 Innovation Dr San Diego, CA 92128

Avon, MN 56310

NAD 83 Ohio State Planes, South Zone, US Foot

3350 38th Avenue South Fargo, North Dakota S8104 Phone; 701,280,8500 Fax; 701,273,191 www.ufletg.com Project Number: 21,00649 Design By: C. SMAALADEN Drawn By: L. ZEREN Approved By: L. JORDAHL