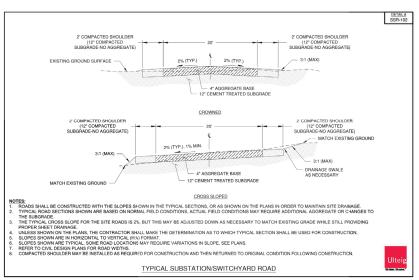

Madison County, Ohio

Rev. Date Description 0 07/26/2022 ISSUED FOR CONSTRUCTION TLB



15445 Innovation Dr San Diego, CA 92128



392 Co. Rd. 50, Avon, MN 56310





NAD 83 Ohio State Planes, South Zone, US Foot





UNITS

CY

CY

FT

CY

CY

QUANTITY

4,080

3,787

7,297

3,263

1,796

5,250

3350 38th Avenue South Fargo, North Dekota 88104 Phone: 701.280.8500 Fax: 701.237.3191 www.ulleig.com Project Number: 21.00649 Design By: C. SMAALADEN Drawn By: J. JOHNSON Approved By: L. JORDAHL

LAYDOWN YARD AND TRUCK STAGING AREA PLAN

REVISION:







Madison County, Ohio

0 07/26/2022 ISSUED FOR CONSTRUCTION TLB

Rev. Date Description



15445 Innovation Dr San Diego, CA 92128



392 Co. Rd. 50, Avon, MN 56310



NAD 83 Ohio State Planes, South Zone, US Foot





3350 38th Avenue South Fargo, North Dakota 58104 Phone: 701.280.8500 Fax: 701.237.3191 www.ulteig.com Project Number: 21.00649 Design By: C. SMAALADEN Drawn By: K. GUNDERSON Approved By: L. JORDAHL

CONSTRUCTION DETAILS

FSSP-SG0-C-GRD0-D001

O DRAWING





## DETAIL # IND-305 TEMPORARILY EXTEND EXISTING CULVERT OR INSTALL NEW CULVERT AS REQUIRED TO ALLOW UNRESTRICTED FLOW UNDER TEMPORARY IMPROVEMENT PUBLIC ROAD CUT OR FILL TO REQUIRED INSTALL SILT -SUBGRADE ELEVATION, COMPACT, AND PROOF ROLI PER ROAD COMPACTION REQUIREMENTS. PROVIDE TEMPORARY BARRICADES AS REQUIRED WHEN NOT