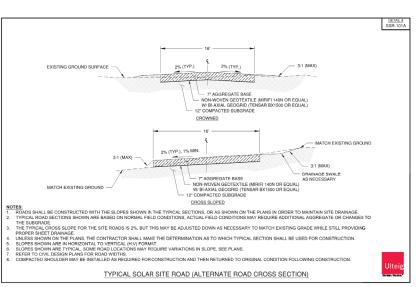

Madison County, Ohio

Rev. Date Description 0 07/26/2022 ISSUED FOR CONSTRUCTION TLB



15445 Innovation Dr San Diego, CA 92128



392 Co. Rd. 50, Avon, MN 56310





NAD 83 Ohio State Planes, South Zone, US Foot





UNITS

CY

CY

FT

CY

CY

QUANTITY

4,080

3,787

7,297

3,263

1,796

5,250

3350 38th Avenue South Fargo, North Dekota 88104 Phone: 701.280.8500 Fax: 701.237.3191 www.ulleig.com Project Number: 21.00649 Design By: C. SMAALADEN Drawn By: J. JOHNSON Approved By: L. JORDAHL

LAYDOWN YARD AND TRUCK STAGING AREA PLAN

REVISION:







Madison County, Ohio

0 07/26/2022 ISSUED FOR CONSTRUCTION TLB

Rev. Date Description



15445 Innovation Dr San Diego, CA 92128



392 Co. Rd. 50, Avon, MN 56310



NAD 83 Ohio State Planes, South Zone, US Foot





3350 38th Avenue South Fargo, North Dakota 58104 Phone: 701.280.8500 Fax: 701.237.3191 www.ulteig.com Project Number: 21.00649 Design By: C. SMAALADEN Drawn By: K. GUNDERSON Approved By: L. JORDAHL

CONSTRUCTION DETAILS

FSSP-SG0-C-GRD0-D001

O DRAWING





## DETAIL # IND-305 TEMPORARILY EXTEND EXISTING CULVERT OR INSTALL NEW CULVERT AS REQUIRED TO ALLOW UNRESTRICTED FLOW UNDER TEMPORARY IMPROVEMENT PUBLIC ROAD CUT OR FILL TO REQUIRED INSTALL SILT -SUBGRADE ELEVATION, COMPACT, AND PROOF ROLI PER ROAD COMPACTION REQUIREMENTS. PROVIDE TEMPORARY BARRICADES AS REQUIRED WHEN N