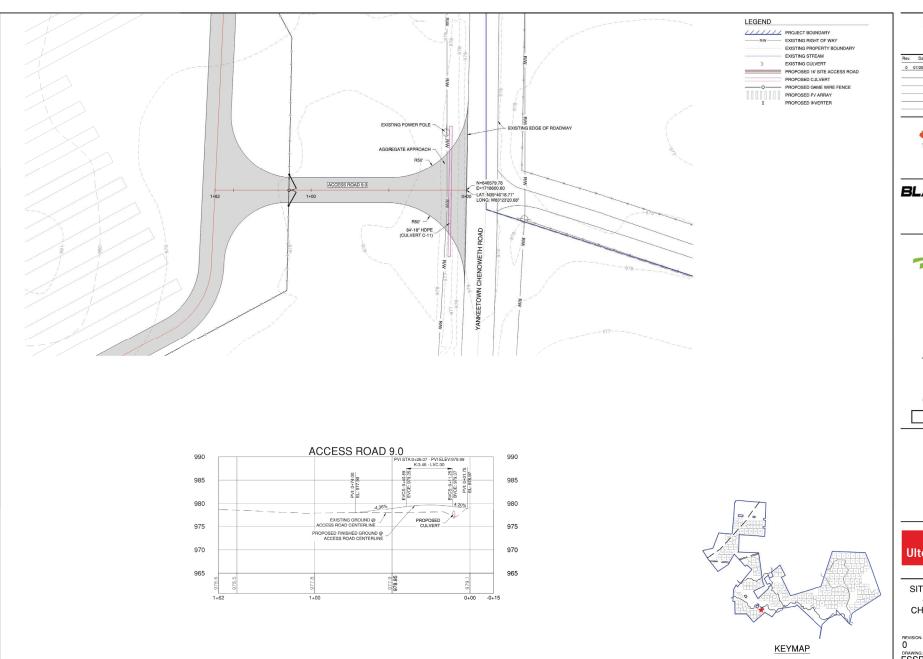

SITE ACCESS POINTS - YANKEETOWN CHENOWETH ROAD -DRIVEWAY

Madison County, Ohio

Rev. Date Description 0 07/26/2022 ISSUED FOR CONSTRUCTION TLB

15445 Innovation Dr San Diego, CA 92128

392 Co. Rd. 50, Avon, MN 56310

NAD 83 Ohio State Planes, South Zone, US Foot

3350 38th Avenue South Fargo, North Dakota S8104 Phone; 701,280,8500 Fax; 701,273,191 www.ufletg.com Project Number: 21,00649 Design By: C. SMAALADEN Drawn By: L. ZEREN Approved By: L. JORDAHL

SITE ACCESS POINTS - MOORMAN ROAD -DRIVEWAY

Madison County, Ohio

0 07/26/2022 ISSUED FOR CONSTRUCTION TLB

15445 Innovation Dr San Diego, CA 92128

392 Co. Rd. 50, Avon, MN 56310

NAD 83 Ohio State Planes, South Zone, US Foot

3350 38th Avenue South Fargo, North Dakota S8104 Phone; 701,280,8500 Fax; 701,273,191 www.ufletg.com Project Number: 21,00649 Design By: C. SMAALADEN Drawn By: L. ZEREN Approved By: L. JORDAHL

SITE ACCESS POINTS - MOORMAN ROAD -DRIVEWAY