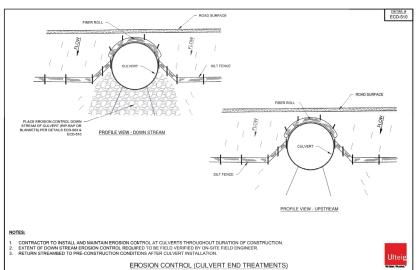

## DETAIL # IND-305 TEMPORARILY EXTEND EXISTING CULVERT OR INSTALL NEW CULVERT AS REQUIRED TO ALLOW UNRESTRICTED FLOW UNDER TEMPORARY IMPROVEMENT PUBLIC ROAD CUT OR FILL TO REQUIRED INSTALL SILT -SUBGRADE ELEVATION, COMPACT, AND PROOF ROLI PER ROAD COMPACTION REQUIREMENTS. PROVIDE TEMPORARY BARRICADES AS REQUIRED WHEN NOT IN USE NOTES: 1. MINIMUM RADII SHOWN ARE FOR MPT DELIVERIES ONLY. 2. UPON DELIVERY VEHICLE COMPLETION, TEMPORARY INTERSECTION WIDENING AND TEMPORARY CULVERT TO BE REMOVED AND ALL DISTURBED AREA RESTORED TO PROVIDE EROSION AND SEDIMENT CONTROL MEASURES AS NEEDED. CONTROL MEASURES SHALL BE INSTALLED IN CONFORMANCE WITH THE FROJECT SWPPP AND NARRATIVE. SILT FENCE SHALL BE INSTALLED TO PROTECT EXISTING DAINAGE WAYS. SEED AND EROSION CONTROL BLANKET SHALL BE INSTALLED ON ALL EXPOSED SLOPES. CULVERTS AND SILT FENCE SHALL BE INSTALLED AND MAINTAINED AT INTERSECTION WHERE THE ACCESS ROAD IS CROSSING AN EXISTING COUNTY DITCH. PUBLIC ROAD INTERSECTION IMPROVEMENT TYPE - "AA"