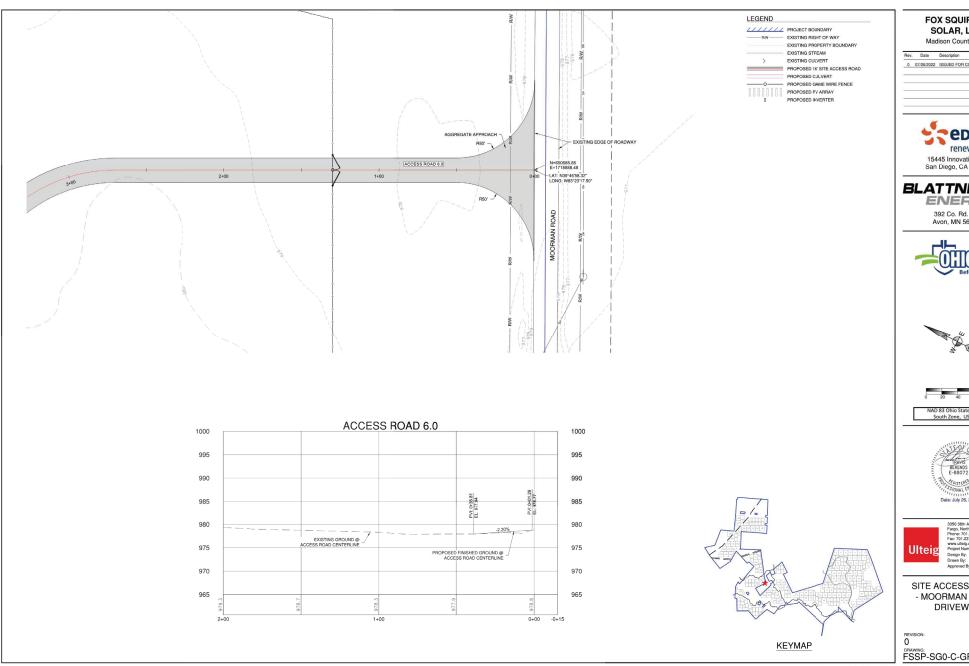

SITE ACCESS POINTS - MOORMAN ROAD -DRIVEWAY

Madison County, Ohio

0 07/26/2022 ISSUED FOR CONSTRUCTION TLB

15445 Innovation Dr San Diego, CA 92128

392 Co. Rd. 50, Avon, MN 56310

NAD 83 Ohio State Planes, South Zone, US Foot

3350 38th Avenue South Fargo, North Dakota S8104 Phone; 701,280,8500 Fax; 701,273,191 www.ufletg.com Project Number: 21,00649 Design By: C. SMAALADEN Drawn By: L. ZEREN Approved By: L. JORDAHL

SITE ACCESS POINTS - MOORMAN ROAD -DRIVEWAY