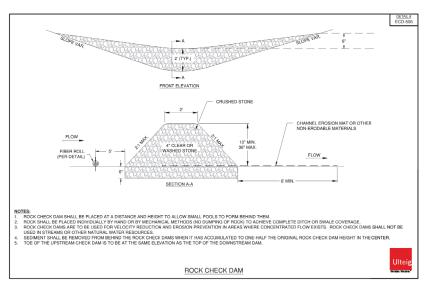

NSTITUTE AND LAND EXPENDENT OF INSTITUTE AND LAND EXPENDENT CHIEF OR STRUCKED TO CONTINUE THE THIRD EDITION OF THE OHIO DEPARTMENT OF INSTITUTE AND LAND EXPENDENT CHIEF OR STRUCKED AS A STRUCKED TO CONTINUE AND LAND EXPENDENT CHIEF OR STRUCKED AND A STRUCKED AND A STRUCKED AS A STRUCKED

SILT FENCE DETAIL



#### **FOX SQUIRREL** SOLAR, LLC.

Madison County, Ohio

Rev. Date Description 0 07/26/2022 ISSUED FOR CONSTRUCTION TLB



15445 Innovation Dr San Diego, CA 92128



392 Co. Rd. 50, Avon, MN 56310



NAD 83 Ohio State Planes, South Zone, US Foot





3350 38th Avenue South Fargo, North Dakota 58104 Phone: 701.280.8500 Fax: 701.237.3191 www.ulteig.com
Project Number: 21.00649
Design By: C. SMAALADEN
Drawn By: K. GUNDERSON Approved By: L. JORDAHL

CONSTRUCTION DETAILS

DEVISION 0











Madison County, Ohio

Rev. Date Description By
0 07/26/2022 ISSUED FOR CONSTRUCTION TLB



15445 Innovation Dr San Diego, CA 92128



392 Co. Rd. 50, Avon, MN 56310



NAD 83 Ohio State Planes, South Zone, US Foot





3350 38th Avenue South Fargo, North Dakota 58104 Phone: 701.280.8500 Fax: 701.237.3191 www.ulleig.com Project Number: 21.00649 Design By: C. SMAALADEN Drawn By: K. GUNDERSON Approved By: L. JORDAHL

CONSTRUCTION DETAILS

REVISION

DRAWING: FSSP-SG0-C-GRD0-D004





## PENDING FINAL COUNTY APPROVAL





#### **FOX SQUIRREL** SOLAR, LLC.

Madison County, Ohio

Rev. Date Description 0 07/28/2022 ISSUED FOR CONSTRUCTION TLB 2 09/22/2022 DETAIL UPDATE



15445 Innovation Dr San Diego, CA 92128



392 Co. Rd. 50, Avon, MN 56310



NAD 83 Ohio State Planes, South Zone, US Foot