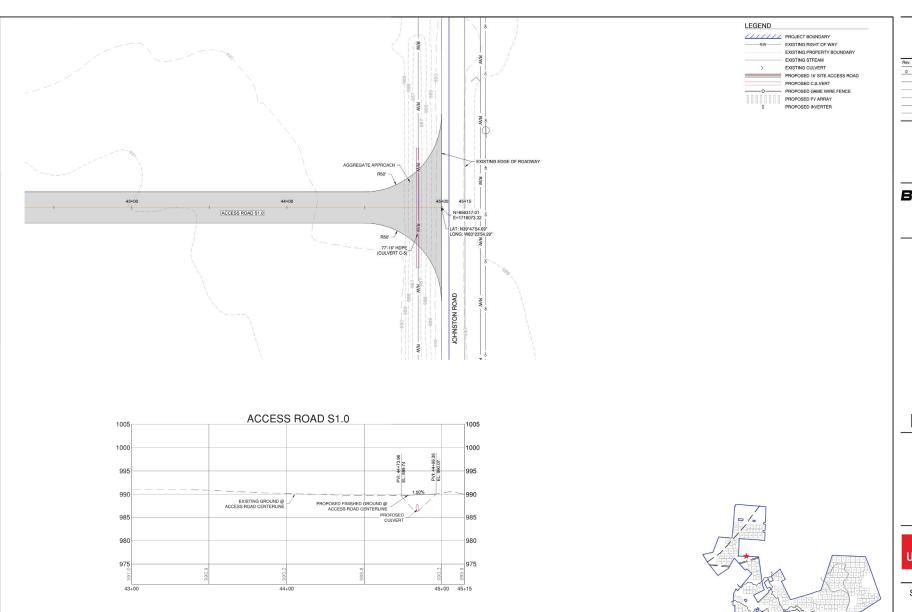

SITE ACCESS POINTS - VAN WAGENER **ROAD - DRIVEWAY** 

REVISION:

Madison County, Ohio

Rev. Date Description 0 07/26/2022 ISSUED FOR CONSTRUCTION TLB

15445 Innovation Dr San Diego, CA 92128

392 Co. Rd. 50, Avon, MN 56310