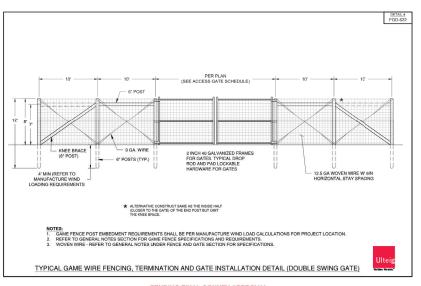

d. 50, Avon, MN 56310



NAD 83 Ohio State Planes, South Zone, US Foot





3350 38th Avenue South Fargo, North Dakota 58104 Phone: 701.280.8500 Fax: 701.237.3191 www.ulteig.com
Project Number: 21.00649
Design By: C. SMAALADEN
Drawn By: K. GUNDERSON Approved By: L. JORDAHL

CONSTRUCTION DETAILS

DEVISION 0











Madison County, Ohio

Rev. Date Description By
0 07/26/2022 ISSUED FOR CONSTRUCTION TLB



15445 Innovation Dr San Diego, CA 92128



392 Co. Rd. 50, Avon, MN 56310



NAD 83 Ohio State Planes, South Zone, US Foot





3350 38th Avenue South Fargo, North Dakota 58104 Phone: 701.280.8500 Fax: 701.237.3191 www.ulleig.com Project Number: 21.00649 Design By: C. SMAALADEN Drawn By: K. GUNDERSON Approved By: L. JORDAHL

CONSTRUCTION DETAILS

REVISION

DRAWING: FSSP-SG0-C-GRD0-D004





## PENDING FINAL COUNTY APPROVAL





#### **FOX SQUIRREL** SOLAR, LLC.

Madison County, Ohio

Rev. Date Description 0 07/28/2022 ISSUED FOR CONSTRUCTION TLB 2 09/22/2022 DETAIL UPDATE



15445 Innovation Dr San Diego, CA 92128



392 Co. Rd. 50, Avon, MN 56310



NAD 83 Ohio State Planes, South Zone, US Foot





3350 38th Avenue South Fargo, North Dakota 58104 Phone: 701.280.8500 Fax: 701.237.3191 www.ulteig.com
Project Number: 21.00649
Design By: C. SMAALADEN
Drawn By: K. GUNDERSON

CONSTRUCTION **DETAILS** 

2









Madison County, Ohio

Rev. Data Description By
0 07/26/2022 ISSUED FOR CONSTRUCTION TLB



15445 Innovation Dr San Diego, CA 92128



392 Co. Rd. 50, Avon, MN 56310



NAD 83 Ohio State Planes, South Zone, US Foot





3350 38th Avenue South Fargo, North Dakota S8104