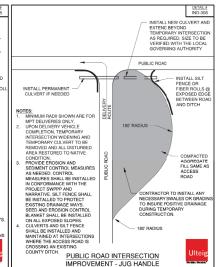

## DETAIL # IND-305 TEMPORARILY EXTEND EXISTING CULVERT OR INSTALL NEW CULVERT AS REQUIRED TO ALLOW UNRESTRICTED FLOW UNDER TEMPORARY IMPROVEMENT PUBLIC ROAD CUT OR FILL TO REQUIRED INSTALL SILT -SUBGRADE ELEVATION, COMPACT, AND PROOF ROLI PER ROAD COMPACTION REQUIREMENTS. PROVIDE TEMPORARY BARRICADES AS REQUIRED WHEN NOT IN USE NOTES: 1. MINIMUM RADII SHOWN ARE FOR MPT DELIVERIES ONLY. 2. UPON DELIVERY VEHICLE COMPLETION, TEMPORARY INTERSECTION WIDENING AND TEMPORARY CULVERT TO BE REMOVED AND ALL DISTURBED AREA RESTORED TO PROVIDE EROSION AND SEDIMENT CONTROL MEASURES AS NEEDED. CONTROL MEASURES SHALL BE INSTALLED IN CONFORMANCE WITH THE FROJECT SWPPP AND NARRATIVE. SILT FENCE SHALL BE INSTALLED TO PROTECT EXISTING DAINAGE WAYS. SEED AND EROSION CONTROL BLANKET SHALL BE INSTALLED ON ALL EXPOSED SLOPES. CULVERTS AND SILT FENCE SHALL BE INSTALLED AND MAINTAINED AT INTERSECTION WHERE THE ACCESS ROAD IS CROSSING AN EXISTING COUNTY DITCH. PUBLIC ROAD INTERSECTION IMPROVEMENT TYPE - "AA"