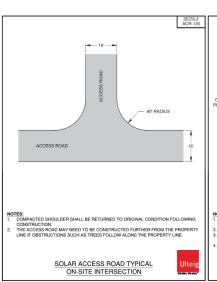

ADE ELEVATION, COMPACT, AND PROOF ROLI PER ROAD COMPACTION REQUIREMENTS. PROVIDE TEMPORARY BARRICADES AS REQUIRED WHEN NOT IN USE NOTES: 1. MINIMUM RADII SHOWN ARE FOR MPT DELIVERIES ONLY. 2. UPON DELIVERY VEHICLE COMPLETION, TEMPORARY INTERSECTION WIDENING AND TEMPORARY CULVERT TO BE REMOVED AND ALL DISTURBED AREA RESTORED TO PROVIDE EROSION AND SEDIMENT CONTROL MEASURES AS NEEDED. CONTROL MEASURES SHALL BE INSTALLED IN CONFORMANCE WITH THE FROJECT SWPPP AND NARRATIVE. SILT FENCE SHALL BE INSTALLED TO PROTECT EXISTING DAINAGE WAYS. SEED AND EROSION CONTROL BLANKET SHALL BE INSTALLED ON ALL EXPOSED SLOPES. CULVERTS AND SILT FENCE SHALL BE INSTALLED AND MAINTAINED AT INTERSECTION WHERE THE ACCESS ROAD IS CROSSING AN EXISTING COUNTY DITCH. PUBLIC ROAD INTERSECTION IMPROVEMENT TYPE - "AA"









Madison County, Ohio

Rev. Date Description 0 07/26/2022 ISSUED FOR CONSTRUCTION TLB



15445 Innovation Dr San Diego, CA 92128



392 Co. Rd. 50, Avon, MN 56310



NAD 83 Ohio State Planes, South Zone, US Foot





3350 38th Avenue South Fargo, North Dakota 58104 Phone: 701.280.8500 Fax: 701.237.3191 www.ulteig.com
Project Number: 21.00649
Design By: C. SMAALADEN
Drawn By: K. GUNDERSON Approved By: L. JORDAHL

CONSTRUCTION **DETAILS** 

DEVISION 0





MUST BE BELOW THE GROUND SURFACE 1. SILT FENCE OR STRAW BALE DIKE SHALL BE PLACED A MINIMUM OF 5:0° FROM TOE OF SLOPE, 10:0° PREFERRED. TO PROVIDE ADEQUATE AREA FOR SEDIMENT STORAGE AND

- SILT FEME ON STRAW BALE DIKE SHALL BE PLACED A INNIMUM OF 50° FROM TOE OF SLOPE. 10° OF PREFERRED. TO PROVIDE ADEQUATE AREA FOR SEDIMENT STORAGE AN