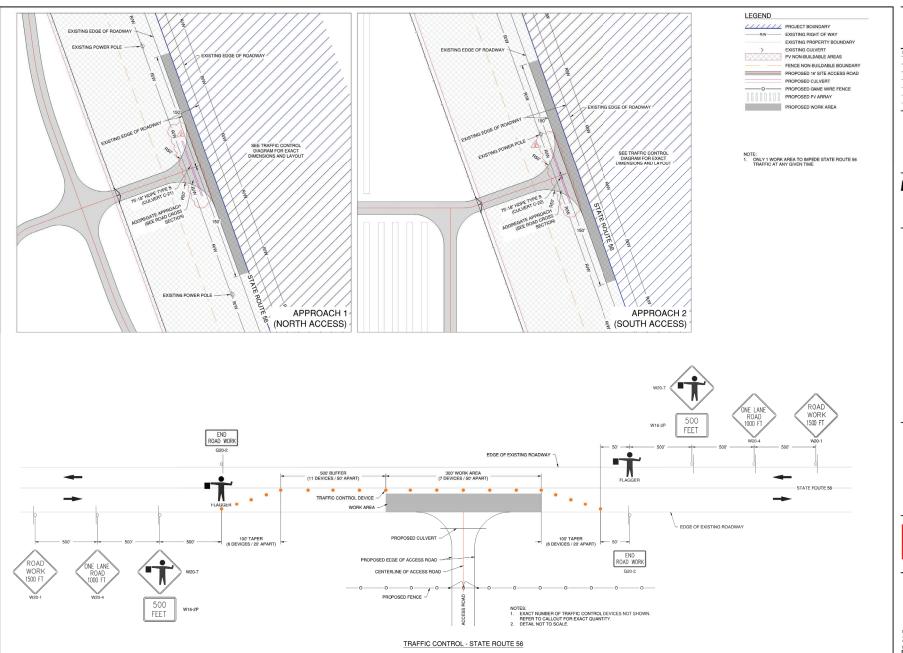

REVISION:

SOLAR, LLC.

Madison County, Ohio

0 07/26/2022 ISSUED FOR CONSTRUCTION TLB 1 08/18/2022 ADD TYPICAL SECTIONS TLB 2 09/22/2022 PROFILE REVISIONS

15445 Innovation Dr San Diego, CA 92128

NAD 83 Ohio State Planes, South Zone, US Foot

3350 38th Avenue South Fargo, North Dakota 58104 Phone: 701.280.8500 Fax: 701.237.3191 www.ulteig.com
Project Number: 21.00649
Design By: C. SMAALADEN
Drawn By: K. GUNDERSON

SITE ACCESS POINTS - STATE ROUTE 56 -

SITE ACCESS POINTS - STATE ROUTE 56 -TRAFFIC CONTROL

REVISION:

2

Madison County, Ohio

15445 Innovation Dr San Diego, CA 92128

392 Co. Rd. 50, Avon, MN 56310

NAD 83 Ohio State Planes, South Zone, US Foot

3350 38th Avenue South Fargo, North Dakota S8104 Phone; 701,280,8500 Fax; 701,273,191 www.ufletg.com Project Number: 21,00649 Design By: C. SMAALADEN Drawn By: L. ZEREN Approved By: L. JORDAHL