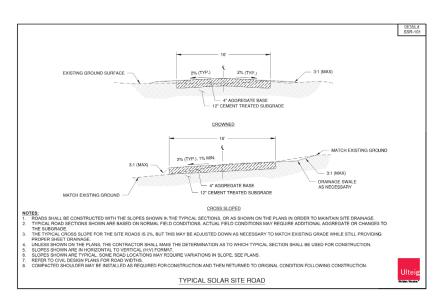

Madison County, Ohio

Rev. Date Description 0 07/26/2022 ISSUED FOR CONSTRUCTION TLB



15445 Innovation Dr San Diego, CA 92128



392 Co. Rd. 50, Avon, MN 56310





NAD 83 Ohio State Planes, South Zone, US Foot





UNITS

CY

CY

FT

CY

CY

QUANTITY

4,080

3,787

7,297

3,263

1,796

5,250

3350 38th Avenue South Fargo, North Dekota 88104 Phone: 701.280.8500 Fax: 701.237.3191 www.ulleig.com Project Number: 21.00649 Design By: C. SMAALADEN Drawn By: J. JOHNSON Approved By: L. JORDAHL

LAYDOWN YARD AND TRUCK STAGING AREA PLAN

REVISION:







Madison County, Ohio

0 07/26/2022 ISSUED FOR CONSTRUCTION TLB

Rev. Date Description



15445 Innovation Dr San Diego, CA 92128



392 Co. Rd. 50, Avon, MN 56310



NAD 83 Ohio State Planes, South Zone, US Foot





3350 38th Avenue South Fargo, North Dakota 58104 Phone: 701.280.8500 Fax: 701.237.3191 www.ulteig.com Project Number: 21.00649 Design By: C. SMAALADEN Drawn By: K. GUNDERSON Approved By: L. JORDAHL

CONSTRUCTION DETAILS

FSSP-SG0-C-GRD0-D001

O DRAWING





## DETAIL # IND-305 TEMPORARILY EXTEND EXISTING CULVERT OR INSTALL NEW CULVERT AS REQUIRED TO ALLOW UNRESTRICTED FLOW UNDER TEMPORARY IMPROVEMENT PUBLIC ROAD CUT OR FILL TO REQUIRED INSTALL SILT -SUBGRADE ELEVATION, COMPACT, AND PROOF ROLI PER ROAD COMPACTION REQUIREMENTS. PROVIDE TEMPORARY BARRICADES AS REQUIRED WHEN