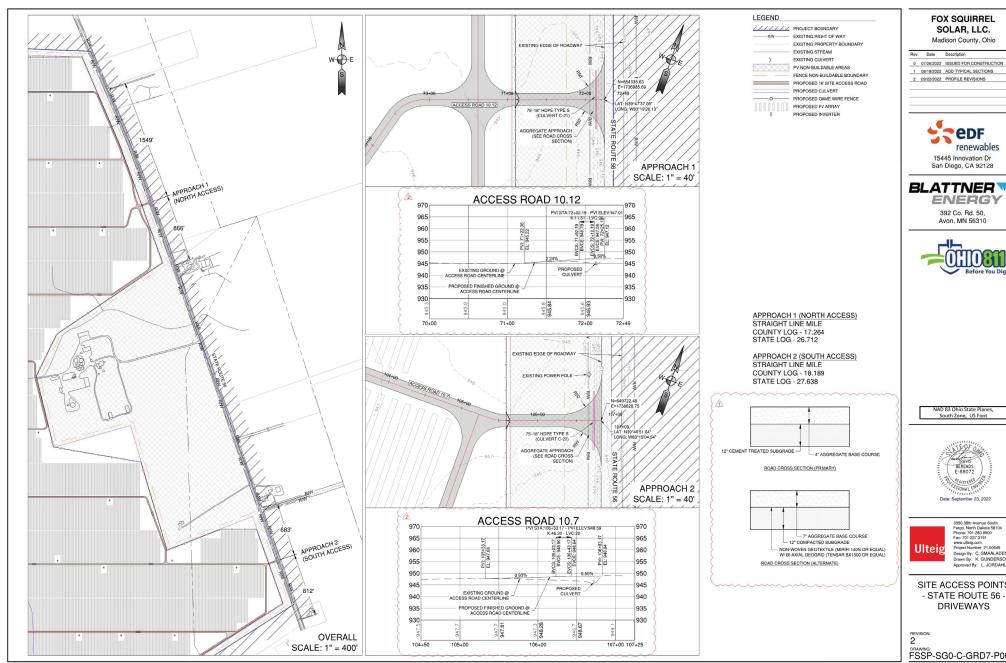

REVISION:

SOLAR, LLC.

Madison County, Ohio

0 07/26/2022 ISSUED FOR CONSTRUCTION TLB 1 08/18/2022 ADD TYPICAL SECTIONS TLB 2 09/22/2022 PROFILE REVISIONS

15445 Innovation Dr San Diego, CA 92128

NAD 83 Ohio State Planes, South Zone, US Foot

3350 38th Avenue South Fargo, North Dakota 58104 Phone: 701.280.8500 Fax: 701.237.3191 www.ulteig.com
Project Number: 21.00649
Design By: C. SMAALADEN
Drawn By: K. GUNDERSON

SITE ACCESS POINTS - STATE ROUTE 56 -