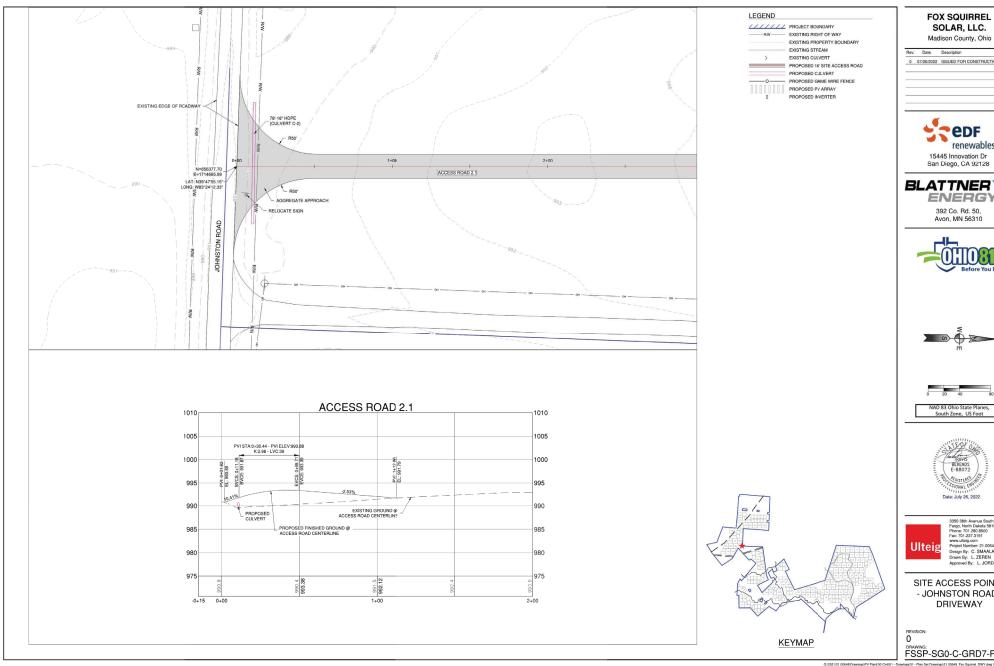

SITE ACCESS POINTS - JOHNSTON ROAD -DRIVEWAY

Madison County, Ohio

Rev. Date Description 0 07/26/2022 ISSUED FOR CONSTRUCTION TLB

15445 Innovation Dr San Diego, CA 92128

392 Co. Rd. 50, Avon, MN 56310

NAD 83 Ohio State Planes, South Zone, US Foot

3350 38th Avenue South Fargo, North Dakota S8104 Phone; 701,280,8500 Fax; 701,273,191 www.ufletg.com Project Number: 21,00649 Design By: C. SMAALADEN Drawn By: L. ZEREN Approved By: L. JORDAHL

SITE ACCESS POINTS - JOHNSTON ROAD -DRIVEWAY