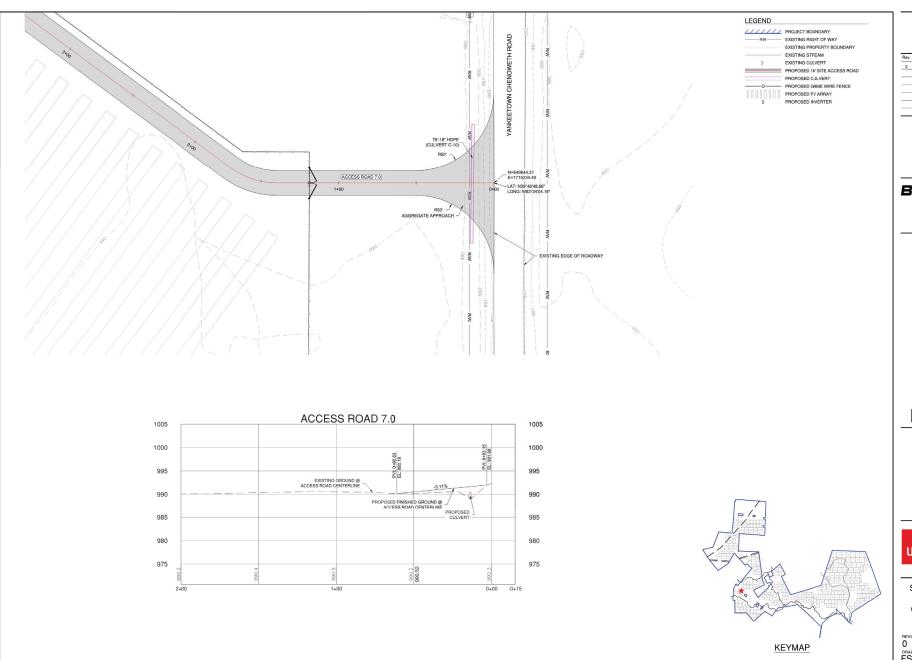

SITE ACCESS POINTS - YANKEETOWN CHEROWETH ROAD -DRIVEWAY

REVISION:

Madison County, Ohio

Rev. Date Description 0 07/26/2022 ISSUED FOR CONSTRUCTION TLB

15445 Innovation Dr San Diego, CA 92128

392 Co. Rd. 50, Avon, MN 56310

NAD 83 Ohio State Planes, South Zone, US Foot

3350 38th Avenue South Fargo, North Dakota S8104 Phone; 701,280,8500 Fax; 701,273,191 www.ufletg.com Project Number: 21,00649 Design By: C. SMAALADEN Drawn By: L. ZEREN Approved By: L. JORDAHL

SITE ACCESS POINTS - YANKEETOWN CHENOWETH ROAD -DRIVEWAY

Madison County, Ohio

Rev. Date Description 0 07/26/2022 ISSUED FOR CONSTRUCTION TLB

15445 Innovation Dr San Diego, CA 92128

392 Co. Rd. 50, Avon, MN 56310