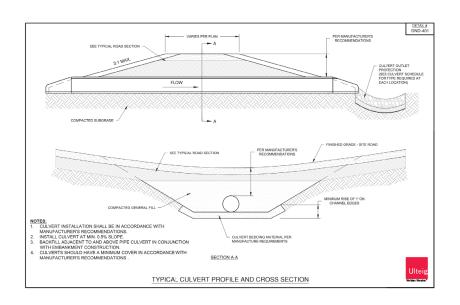

## DETAIL # IND-305 TEMPORARILY EXTEND EXISTING CULVERT OR INSTALL NEW CULVERT AS REQUIRED TO ALLOW UNRESTRICTED FLOW UNDER TEMPORARY IMPROVEMENT PUBLIC ROAD CUT OR FILL TO REQUIRED INSTALL SILT -SUBGRADE ELEVATION, COMPACT, AND PROOF ROLI PER ROAD COMPACTION REQUIREMENTS. PROVIDE TEMPORARY BARRICADES AS REQUIRED WHEN NOT IN USE NOTES: 1. MINIMUM RADII SHOWN ARE FOR MPT DELIVERIES ONLY. 2. UPON DELIVERY VEHICLE COMPLETION, TEMPORARY INTERSECTION WIDENING AND TEMPORARY CULVERT TO BE REMOVED AND ALL DISTURBED AREA RESTORED TO PROVIDE EROSION AND SEDIMENT CONTROL MEASURES AS NEEDED. CONTROL MEASURES SHALL BE INSTALLED IN CONFORMANCE WITH THE FROJECT SWPPP AND NARRATIVE. SILT FENCE SHALL BE INSTALLED TO PROTECT EXISTING DAINAGE WAYS. SEED AND EROSION CONTROL BLANKET SHALL BE INSTALLED ON ALL EXPOSED SLOPES. CULVERTS AND SILT FENCE SHALL BE INSTALLED AND MAINTAINED AT INTERSECTION WHERE THE ACCESS ROAD IS CROSSING AN EXISTING COUNTY DITCH. PUBLIC ROAD INTERSECTION IMPROVEMENT TYPE - "AA"