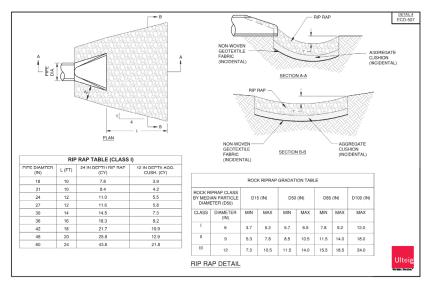

15445 Innovation Dr San Diego, CA 92128



392 Co. Rd. 50, Avon, MN 56310



NAD 83 Ohio State Planes, South Zone, US Foot





3350 38th Avenue South Fargo, North Dakota 58104 Phone: 701.280.8500 Fax: 701.237.3191 www.ulteig.com
Project Number: 21.00649
Design By: C. SMAALADEN
Drawn By: K. GUNDERSON

CONSTRUCTION **DETAILS** 

2









Madison County, Ohio

Rev. Data Description By
0 07/26/2022 ISSUED FOR CONSTRUCTION TLB



15445 Innovation Dr San Diego, CA 92128



392 Co. Rd. 50, Avon, MN 56310



NAD 83 Ohio State Planes, South Zone, US Foot





3350 38th Avenue South Fargo, North Dakota S8104 Phone: 701.280.8500 Fax: 701.237.3191 www.ulleig.com Project Number: 21.00649 Design By: C. SMAALADEN Drawn By: K. GUNDERSON Approved By: L. JORDAHL

CONSTRUCTION DETAILS

REVISION 0









Madison County, Ohio

Rev. Date Description By
0 07/26/2022 ISSUED FOR CONSTRUCTION TLB



15445 Innovation Dr San Diego, CA 92128



392 Co. Rd. 50, Avon, MN 56310



NAD 83 Ohio State Planes, South Zone, US Foot





3350 38th Avenue South Fargo, North Dakota 58104 Phone; 701.280,8500 Fax: 701.237.3191 www.ufletg.com Project Number: 21.00649 Design By: C. SMAALADEN Drawn By: K. GUNDERSON Approved By: L. JORDAHL

CONSTRUCTION DETAILS

REVISION:



SOLAR, LLC.

Madison County, Ohio

0 07/26/2022 ISSUED FOR CONSTRUCTION TLB 1 08/18/2022 ADD TYPICAL SECTIONS TLB 2 09/22/2022 PROFILE REVISIONS



15445 Innovation Dr San Diego, CA 92128





NAD 83 Ohio State Planes, South Zone, US Foot



3350 38th Avenue South Fargo, North Dakota 58104 Phone: 701.280.8500 Fax: 701.237.3191 www.ulteig.com