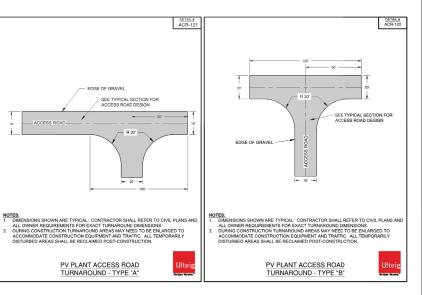

Y

CY

FT

CY

CY

QUANTITY

4,080

3,787

7,297

3,263

1,796

5,250

3350 38th Avenue South Fargo, North Dekota 88104 Phone: 701.280.8500 Fax: 701.237.3191 www.ulleig.com Project Number: 21.00649 Design By: C. SMAALADEN Drawn By: J. JOHNSON Approved By: L. JORDAHL

LAYDOWN YARD AND TRUCK STAGING AREA PLAN

REVISION:







Madison County, Ohio

0 07/26/2022 ISSUED FOR CONSTRUCTION TLB

Rev. Date Description



15445 Innovation Dr San Diego, CA 92128



392 Co. Rd. 50, Avon, MN 56310



NAD 83 Ohio State Planes, South Zone, US Foot





3350 38th Avenue South Fargo, North Dakota 58104 Phone: 701.280.8500 Fax: 701.237.3191 www.ulteig.com Project Number: 21.00649 Design By: C. SMAALADEN Drawn By: K. GUNDERSON Approved By: L. JORDAHL

CONSTRUCTION DETAILS

FSSP-SG0-C-GRD0-D001

O DRAWING





## DETAIL # IND-305 TEMPORARILY EXTEND EXISTING CULVERT OR INSTALL NEW CULVERT AS REQUIRED TO ALLOW UNRESTRICTED FLOW UNDER TEMPORARY IMPROVEMENT PUBLIC ROAD CUT OR FILL TO REQUIRED INSTALL SILT -SUBGRADE ELEVATION, COMPACT, AND PROOF ROLI PER ROAD COMPACTION REQUIREMENTS. PROVIDE TEMPORARY BARRICADES AS REQUIRED WHEN NOT IN USE NOTES: 1. MINIMUM RADII SHOWN ARE FOR MPT DELIVERIES ONLY. 2. UPON DELIVERY VEHICLE COMPLETION, TEMPORARY INTERSECTION WIDENING AND TEMPORARY CULVERT TO BE REMOVED AND ALL DISTURBED AREA RESTORED TO PROVIDE EROSION AND SEDIMENT CONTROL MEASURES AS NEEDED. CONTROL MEASURES SHALL BE INSTALLED IN CONFORMANCE WITH THE FROJECT SWPPP AND NARRATIVE. SILT FENCE SHALL BE INSTALLED TO PROTECT EXISTING DAINAGE WAYS. SEED AND EROSION CONTROL BLANKET SHALL BE INSTALLED ON ALL