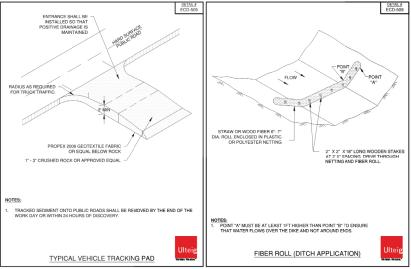

## DETAIL # IND-305 TEMPORARILY EXTEND EXISTING CULVERT OR INSTALL NEW CULVERT AS REQUIRED TO ALLOW UNRESTRICTED FLOW UNDER TEMPORARY IMPROVEMENT PUBLIC ROAD CUT OR FILL TO REQUIRED INSTALL SILT -SUBGRADE ELEVATION, COMPACT, AND PROOF ROLI PER ROAD COMPACTION REQUIREMENTS. PROVIDE TEMPORARY BARRICADES AS REQUIRED WHEN NOT IN USE NOTES: 1. MINIMUM RADII SHOWN ARE FOR MPT DELIVERIES ONLY. 2. UPON DELIVERY VEHICLE COMPLETION, TEMPORARY INTERSECTION WIDENING AND TEMPORARY CULVERT TO BE REMOVED AND ALL DISTURBED AREA RESTORED TO PROVIDE EROSION AND SEDIMENT CONTROL MEASURES AS NEEDED. CONTROL MEASURES SHALL BE INSTALLED IN CONFORMANCE WITH THE FROJECT SWPPP AND NARRATIVE. SILT FENCE SHALL BE INSTALLED TO PROTECT EXISTING DAINAGE WAYS. SEED AND EROSION CONTROL BLANKET SHALL BE INSTALLED ON ALL EXPOSED SLOPES. CULVERTS AND SILT FENCE SHALL BE INSTALLED AND MAINTAINED AT INTERSECTION WHERE THE ACCESS ROAD IS CROSSING AN EXISTING COUNTY DITCH. PUBLIC ROAD INTERSECTION IMPROVEMENT TYPE - "AA"