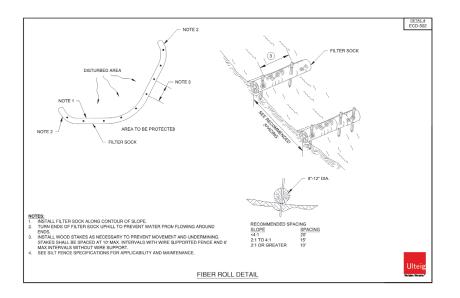

SILT FENCE DETAIL

CONSTRUCTION **DETAILS** 

DEVISION 0

MUST BE BELOW THE GROUND SURFACE 1. SILT FENCE OR STRAW BALE DIKE SHALL BE PLACED A MINIMUM OF 5:0° FROM TOE OF SLOPE, 10:0° PREFERRED. TO PROVIDE ADEQUATE AREA FOR SEDIMENT STORAGE AND

- SILT FEME ON STRAW BALE DIKE SHALL BE PLACED A INNIMUM OF 50° FROM TOE OF SLOPE. 10° OF PREFERRED. TO PROVIDE ADEQUATE AREA FOR SEDIMENT STORAGE AND FACILITATE MAINTENANCE ON SEDIMENT CONTROL AREA.

  FACILITATE MAINTENANCE ON SEDIMENT CONTROL AREA.

  FACILITATE MAINTENANCE OF SEDIMENT SHALL BE REPORTED AND MAINTENANCE OF THE MASSURE HEIGHT. SEDIMENT SHALL BE REMOVED WHEN ACCUMULATION RECORDS ONE HALF OF THE MASSURE HEIGHT. SEDIMENT SHALL BE REMOVED WHEN ACCUMULATION RECORDS ONE HALF OF THE MASSURE HEIGHT. SEDIMENT SHALL BE REMOVED WHEN ACCUMULATION RECORDS ONE HALF OF THE MASSURE HEIGHT. SEDIMENT SHALL BE REMOVED WHEN ACCUMULATION RECORDS ONE HALF OF THE MASSURE HEIGHT. SEDIMENT SHALL BE REMOVED ALL EXPOSED SIZES AND PRIOR TO TO CONTROL TO CONTROL OF THE CONTROL TO CHECKED.

  FOR THE MASSURE MAINTENANCE OF THE MASSURE HEIGHT. SEDIMENT SHALL BE DISPOSED OF AS UNDITFABLE MATERIAL.

  FOR THE MASSURE MASSURE PRIMERER OF CONTROL ON THE CONTROL TO CAPTURE OF CHECKED.

  FOR THE MASSURE PRIMERER OF CONTROL ON THE CONTROL TO CAPTURE OF CHECKED.

- LOCATE SILT FENCE PERMIXELEN CONTINUO. ON THE CONTIOUR TO CAP FUND OVERHOLD LIGHT SHEET IF LOTED OWN INFORMATION TO A LOCAT SHEET AND A MANUAL PROPERTY OF THE THIRD EDITION OF THE OHIO DEPARTMENT OF INSTITUTE OF THE THIRD EDITION OF THE OHIO DEPARTMENT OF INSTITUTE AND LAND EXPENDENT OF INSTITUTE AND LAND EXPENDENT OF INSTITUTE AND LAND EXPENDENT CHIEF OR STRUCKED TO CONTINUE THE THIRD EDITION OF THE OHIO DEPARTMENT OF INSTITUTE AND LAND EXPENDENT CHIEF OR STRUCKED AS A STRUCKED TO CONTINUE AND LAND EXPENDENT CHIEF OR STRUCKED AND A STRUCKED AND A STRUCKED AS A STRUCKED