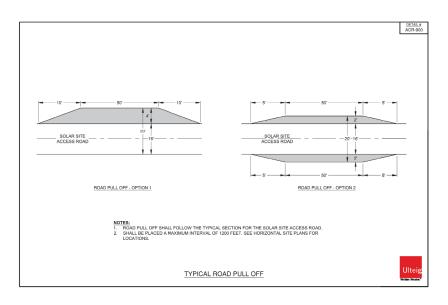

CY

CY

FT

CY

CY

QUANTITY

4,080

3,787

7,297

3,263

1,796

5,250

3350 38th Avenue South Fargo, North Dekota 88104 Phone: 701.280.8500 Fax: 701.237.3191 www.ulleig.com Project Number: 21.00649 Design By: C. SMAALADEN Drawn By: J. JOHNSON Approved By: L. JORDAHL

LAYDOWN YARD AND TRUCK STAGING AREA PLAN

REVISION:







Madison County, Ohio

0 07/26/2022 ISSUED FOR CONSTRUCTION TLB

Rev. Date Description



15445 Innovation Dr San Diego, CA 92128



392 Co. Rd. 50, Avon, MN 56310



NAD 83 Ohio State Planes, South Zone, US Foot





3350 38th Avenue South Fargo, North Dakota 58104 Phone: 701.280.8500 Fax: 701.237.3191 www.ulteig.com Project Number: 21.00649 Design By: C. SMAALADEN Drawn By: K. GUNDERSON Approved By: L. JORDAHL

CONSTRUCTION DETAILS

FSSP-SG0-C-GRD0-D001

O DRAWING





## DETAIL # IND-305 TEMPORARILY EXTEND EXISTING CULVERT OR INSTALL NEW CULVERT AS REQUIRED TO ALLOW UNRESTRICTED FLOW UNDER TEMPORARY IMPROVEMENT PUBLIC ROAD CUT OR FILL TO REQUIRED INSTALL SILT -SUBGRADE ELEVATION, COMPACT, AND PROOF ROLI PER ROAD COMPACTION REQUIREMENTS. PROVIDE TEMPORARY BARRICADES AS REQUIRED WHEN NOT IN USE NOTES: 1. MINIMUM RADII SHOWN ARE FOR MPT DELIVERIES ONLY. 2. UPON DELIVERY VEHICLE COMPLETION, TEMPORARY INTERSECTION WIDENING AND TEMPORARY CULVERT TO BE REMOVED AND ALL DISTURBED AREA RESTORED TO PROVIDE EROSION AND SEDIMENT CONTROL MEASURES AS NEEDED. CONTROL MEASURES SHALL BE INSTALLED IN CONFORMANCE WITH THE FROJECT SWPPP AND NARRATIVE. SILT FENCE SHALL BE INSTALLED TO PROTECT EXISTING DAINAGE WAYS. SEED AND EROSION CONTROL BLANKET SHALL BE INSTALLED ON A