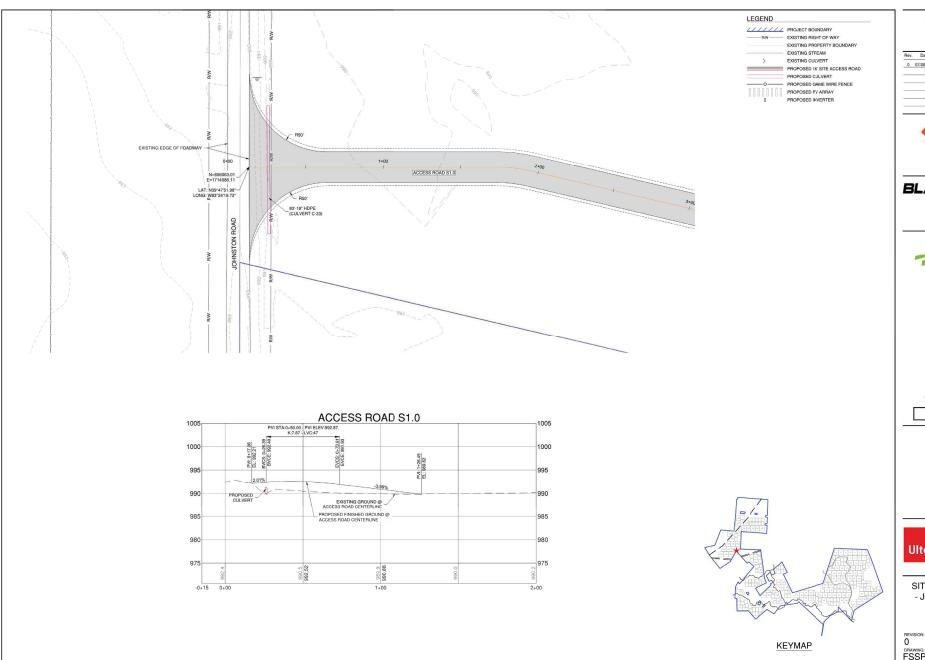

SITE ACCESS POINTS - JOHNSTON ROAD -DRIVEWAY

Madison County, Ohio

Rev. Date Description 0 07/26/2022 ISSUED FOR CONSTRUCTION TLB

15445 Innovation Dr San Diego, CA 92128

392 Co. Rd. 50, Avon, MN 56310

NAD 83 Ohio State Planes, South Zone, US Foot

3350 38th Avenue South Fargo, North Dakota S8104 Phone; 701,280,8500 Fax; 701,273,191 www.ufletg.com Project Number: 21,00649 Design By: C. SMAALADEN Drawn By: L. ZEREN Approved By: L. JORDAHL

SITE ACCESS POINTS - JOHNSTON ROAD -DRIVEWAY

SOLAR, LLC.

0 07/26/2022 ISSUED FOR CONSTRUCTION TLB

3350 38th Avenue South Fargo, North Dakota S8104 Phone; 701,280,8500 Fax; 701,273,191 www.ufletg.com Project Number: 21,00649 Design By: C. SMAALADEN Drawn By: L. ZEREN Approved By: L. JORDAHL

SITE ACCESS POINTS - JOHNSTON ROAD -

### SOLAR, LLC.

0 07/26/2022 ISSUED FOR CONSTRUCTION TLB

15445 Innovation Dr San Diego, CA 92128

Avon, MN 56310

NAD 83 Ohio State Planes, South Zone, US Foot

3350 38th Avenue South Fargo, North Dakota S8104 Phone; 701,280,8500 Fax; 701,273,191 www.ufletg.com Project Number: 21,00649 Design By: C. SMAALADEN Drawn By: L. ZEREN Approved By: L. JORDAHL

SITE ACCESS POINTS - JOHNSTON ROAD -

Madison County, Ohio

Rev. Date Description By
0 07/26/2022 ISSUED FOR CONSTRUCTION TLB

15445 Innovation Dr San Diego, CA 92128

392 Co. Rd. 50, Avon, MN 56310

NAD 83 Ohio State Planes, South Zone, US Foot

REVISION:

KEYMAP

Madison County, Ohio

15445 Innovation Dr San Diego, CA 92128

392 Co. Rd. 50, Avon, MN 56310

NAD 83 Ohio State Planes, South Zone, US Foot

3350 38th Avenue South Fargo, North Dakota S8104 Phone; 701,280,8500 Fax; 701,273,191 www.ufletg.com Project Number: 21,00649 Design By: C. SMAALADEN Drawn By: L. ZEREN Approved By: L. JORDAHL