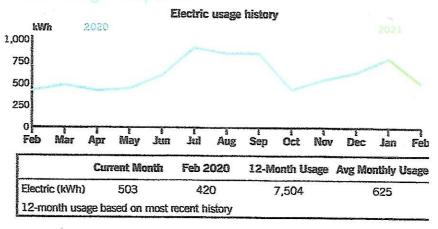

### Your usage snapshot

# **Overall Findings**

Panel study electric usage - kWh/monthly average - 628 (median)
Panel study gas usage - Ccf/monthly average - 76 (median)
2020 U. S. electric kWh/monthly average - 893\*; Ohio - 903\*
Energy efficient homes can't realize actual cost savings when combined with high fixed charges and delivery rider subsidies.