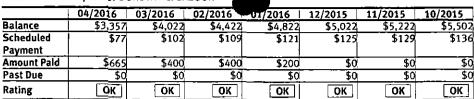

| \$24            |                       | 05/2015<br>\$0<br>\$0               | 04/2015<br>\$0<br>\$0               |
| Balance<br>Scheduled            | \$0                                          | \$104<br>\$35           | \$143<br>\$40 | \$61            | \$81            | \$55            | \$136<br>\$25           | \$0         | \$24<br>\$24    |                       | 05/2015<br>\$0<br>\$0<br>\$0        | 04/2015<br>\$0<br>\$0<br>\$0        |
| Balance<br>Scheduled<br>Payment | \$0<br>\$0                                   | \$104<br>\$35<br>\$108  | \$143<br>\$40 | \$61<br>\$35    | \$81<br>\$35    | \$55<br>\$25    | \$136<br>\$25           | \$0<br>\$24 | \$24<br>\$24    | \$0<br>\$0            | 05/2015<br>\$0<br>\$0<br>\$0<br>\$0 | 94/2015<br>\$0<br>\$0<br>\$0<br>\$0 |





SYNCB/ROOMS TO GO # \*\*\* (C/O PO BOX 965036, ORLANDO, FL 32896-5036, (866) 396-8254) Date Opened: 02/10/2016

Date Updated: 04/18/2017 Last Payment Made: 01/06/2017

current: Fara of Paying as Agreed Pay Status Paid Monthly Terms:

Date Paid: 01/06/2017

Responsibility: Individual Account Account Type: Revolving Account CHARGE ACCOUNT Loan Type:

High Balance: High balance of \$0 from 02/2016 to 02/2016; \$588 from 03/2016 to 04/2017

Credit Limit: Credit limit of \$6,500 from 02/2016 to 04/2017

| 04/2017 | 03/2017 | 02/2017               | 01/2017                                                 | 12/2016                                                                | 11/2016