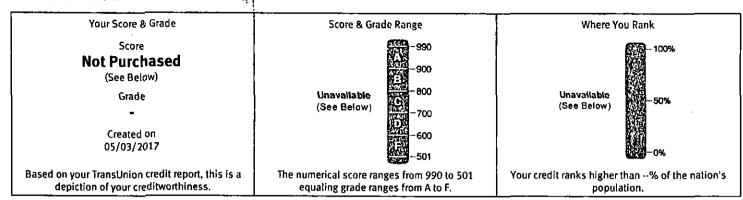

### C-5. Credit report.

Provide a copy of the applicant's credit report from Experian, Equifax, TransUnion, Dun and Bradstreet or a similar credit reporting organization. If the applicant is a newly formed entity with no credit report, then provide a personal credit report for the principal owner of the entity seeking certification. At a minimum, the credit report must show summary information and an overall credit score. Bank/credit account numbers and highly sensitive identification information must be redacted. If the applicant provides an acceptable credit rating(s) in response to C-4, then the applicant may select "This does not apply" and provide a response in the box below stating that a credit rating(s) was provided in response to C-4.