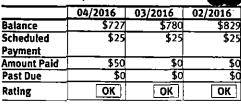

|
| Rating   | OK                     | OK OK                                                  | ОК          | OK          | OK O        | СОК         | OK          | OK OX       | ОК          | ОК         | ОК                    |             |

SYNCB/JC PENNEY

\*\*\*\* ( PO BOX 965007, ORLANDO, FL 32896-5007, (866) 227-5213)

Date Opened: 04/23/1983 Responsibility: Individual Account Account Type: Revolving Account

Date Updated: 04/09/2017 Last Payment Made: 02/02/2015

Terms: Paid Monthly Date Paid: 02/02/2015

Pay Status: Current; Paid or Paying as Agreed

CHARGE ACCOUNT

High Balance: High balance of \$610 from 11/2014 to 04/2017 Credit Limit: Credit limit of \$1,000 from 11/2014 to 04/2017

Pay Status:

Terms:

Current; Paid or Paying as Agreed

\$286 per month, paid Monthly



US BANK A MANAGEMENT, PO BOX 3447, OSHKOSH, WI 54903, (844) 624-8230)

Date Opened: 07/13/2005 Date Updated: 03/31/2017 Responsibility: Individual Account

Payment Received: \$2,000 Last Payment Made: 03/09/2017

Account Type: Line of Credit Account Loan Type: HOME EQUITY LOAN

High Balance: High balance of \$184,764 from 11/2014 to 03/2017

| Credit Limit: (                                           |                                                                                   |                                                                                           |                                                                                            |                                                                                   |