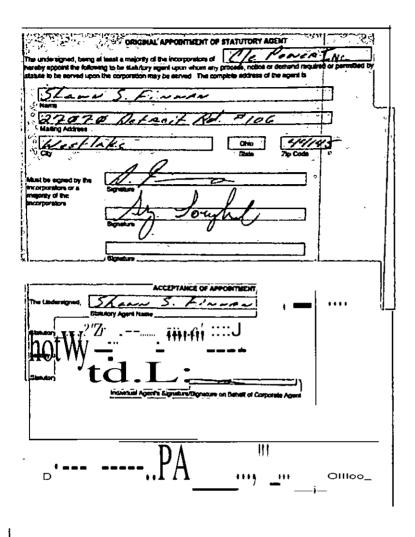

## Exhibit A-12 "Principal Officers, Directors & Partners"

The applicant has three members, Greg Loughead (President and Secretary), Dorothy Babson (Coowner/Treasurer) and James Ziegan(Director of operations). The address is 3240 Oakwood Lane Westlake, OH 44145. The phone number is 1-440-835-1866.