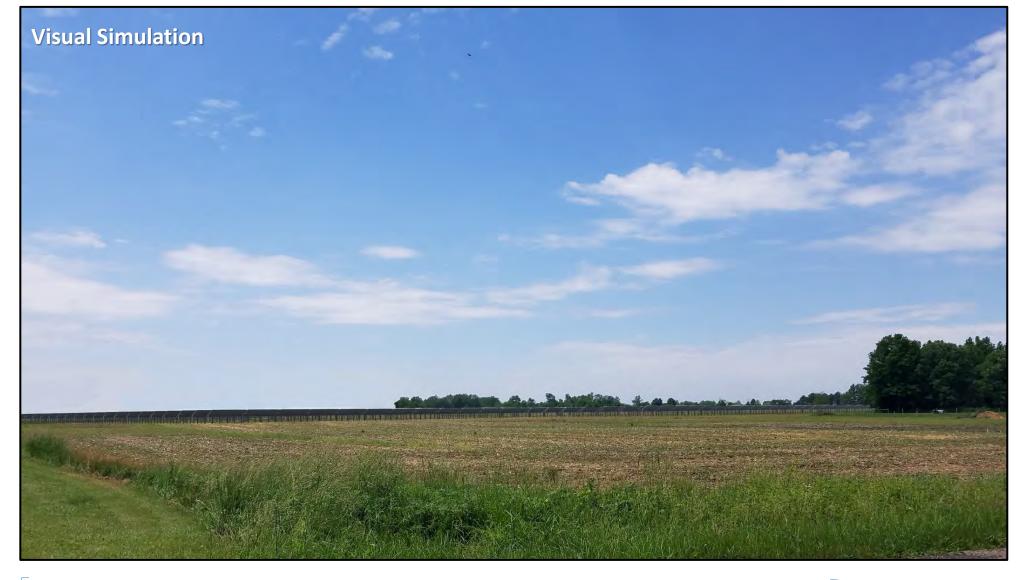

### 3.2.1.14 Viewpoint 10 Proposed Project

With the addition of the proposed Project, panel arrays and associated fence line can be viewed in the image background, but are not highly visible from this viewpoint. Because of the lack of visibility from this roadside viewpoint, which is approximately 0.61 miles from the panels in view, no additional plantings are proposed (Figure 3-9, Visual Simulation).

Figure 3-9 Viewpoint 10 - Existing Conditions, Visual Simulation, and 5-7 Year Mitigation