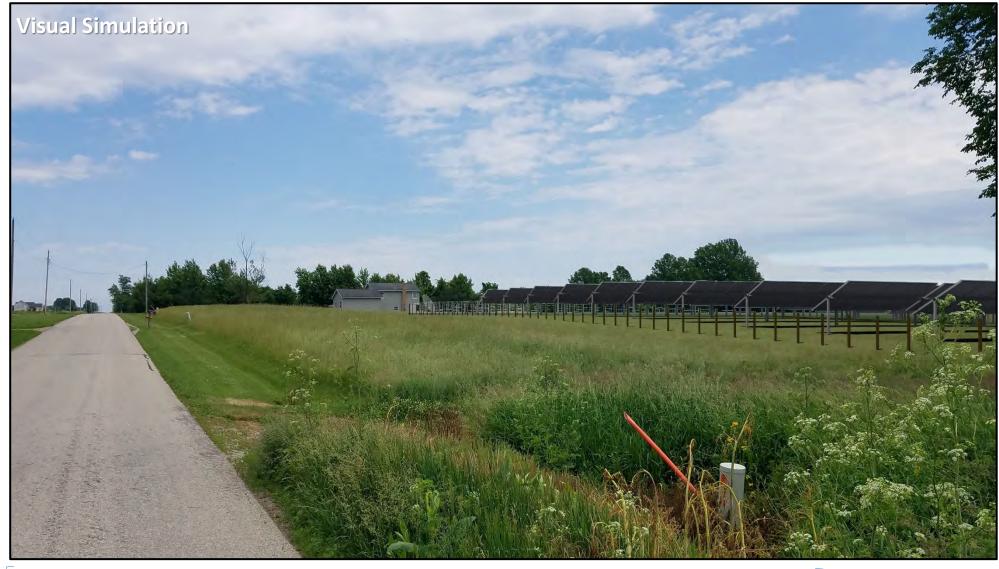

### 3.2.1.14 Viewpoint 10 Proposed Project

With the addition of the proposed Project, panel arrays and associated fence line can be viewed in the image background, but are not highly visible from this viewpoint. Because of the lack of visibility from this roadside viewpoint, which is approximately 0.61 miles from the panels in view, no additional plantings are proposed (Figure 3-9, Visual Simulation).

Hartford Township
Licking County, Ohio
Visual Resource Assessment | Appendix B, Town Route 51 in the Township of Hartford – Visual Simulations
Sheet 19 of 19