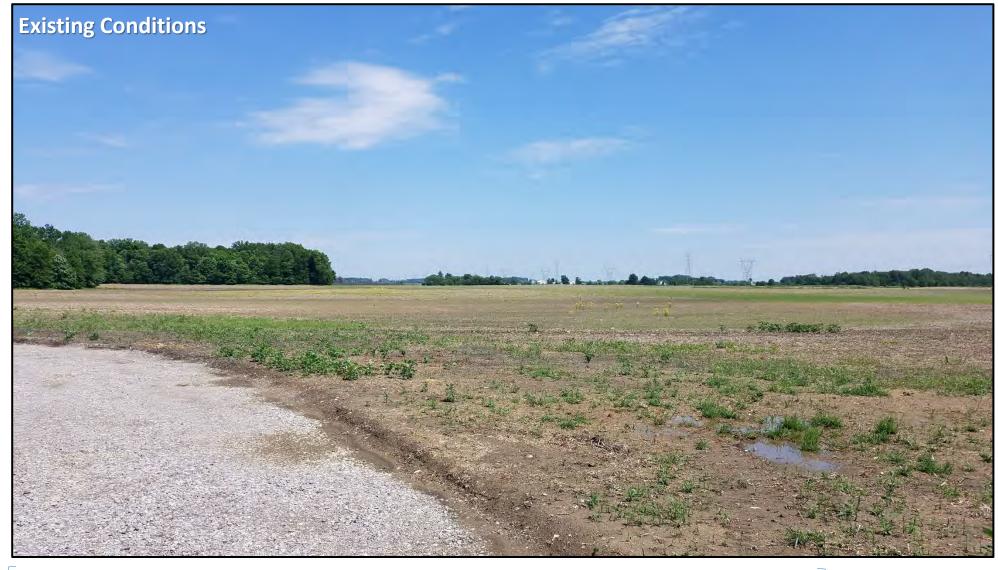

### 3.2.1.13 Viewpoint 10 Existing Conditions

Viewpoint 10 is situated along TR 26 (N County Line Rd), facing east towards an open agricultural field. The existing conditions in this view show the rural field that extends from the foreground to the background of the visual. The forested woodlot on the left side of the image is located approximately 0.32 miles from the viewpoint, and the residences in the background of the image are located approximately 0.9 miles from the viewpoint. (Figure 3-9, Existing Conditions).