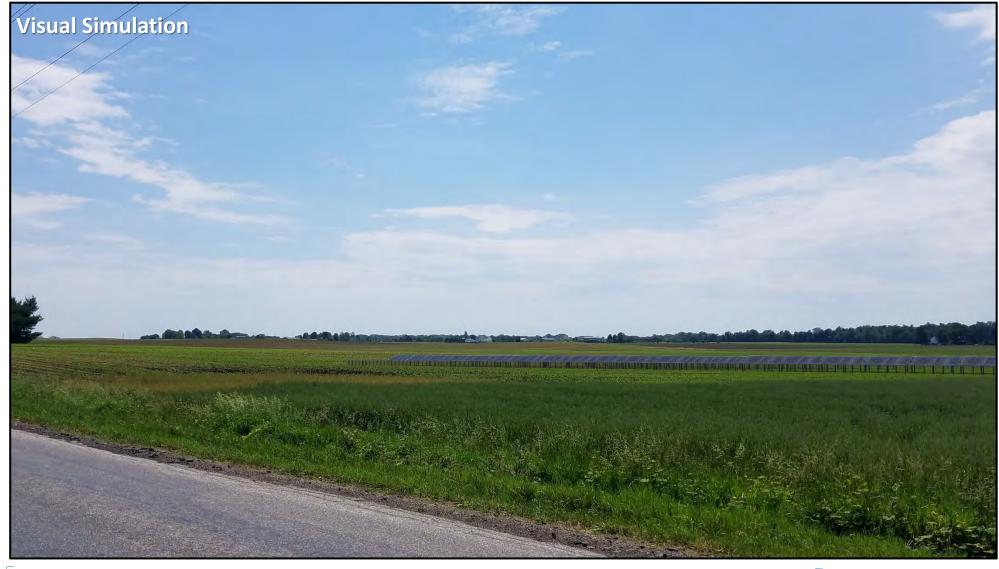

### 3.2.1.14 Viewpoint 10 Proposed Project

With the addition of the proposed Project, panel arrays and associated fence line can be viewed in the image background, but are not highly visible from this viewpoint. Because of the lack of visibility from this roadside viewpoint, which is approximately 0.61 miles from the panels in view, no additional plantings are proposed (Figure 3-9, Visual Simulation).

Figure 3-9 Viewpoint 10 - Existing Conditions, Visual Simulation, and 5-7 Year Mitigation

### Town Route 51 | Hartford

**Viewpoint Information** 

Viewpoint ID: 10 County: Licking Township: Hartford Location: TR 51

**Coordinates:** 40.276697, -82.750845

**Direction of View:** East **Distance to Project:** 0.44 mile **Distance Zone:** Near-Foreground