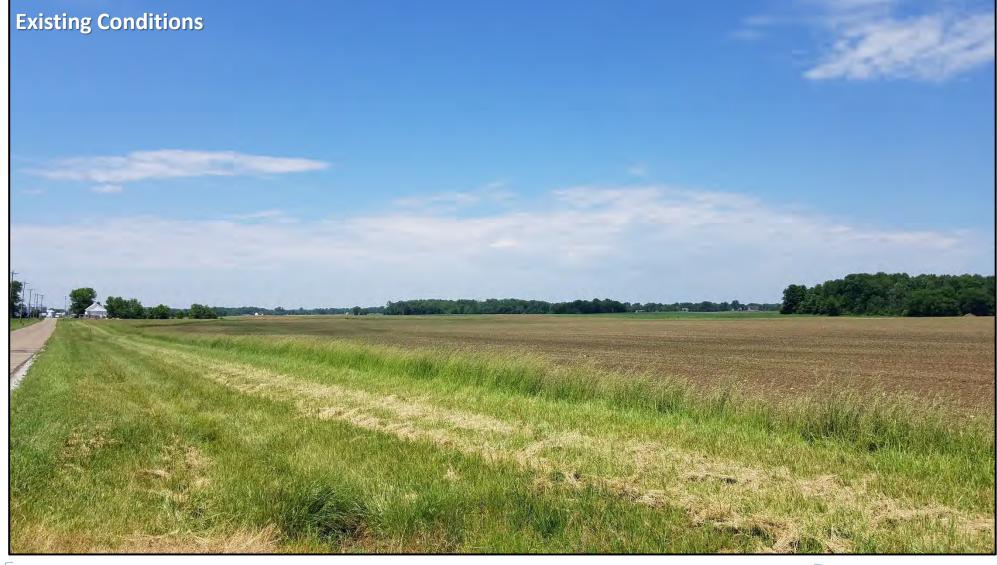

### Town Route 51 | Hartford

**Viewpoint Information** 

Viewpoint ID: 10 County: Licking Township: Hartford Location: TR 51

**Coordinates:** 40.276697, -82.750845

**Direction of View:** East **Distance to Project:** 0.44 mile **Distance Zone:** Near-Foreground

**Visual Resources** 

Landscape Type: Farmland User Group: Resident

Photograph Information Date Taken: June 04, 2021

Time: 2:54 PM Camera: SM-G930V

Resolution: 4032 x 2268 pixels Lens Focal Length: 4 mm Camera Elevation: 5.6 feet

### **Harvey Solar Project**

Hartford Township Licking County, Ohio

Visual Resource Assessment | Appendix B, Town Route 51 in the Township of Hartford – Context Sheet

Hartford Township
Licking County, Ohio
Visual Resource Assessment | Appendix B, Town Route 51 in the Township of Hartford – Existing Conditions
Sheet 18 of 19