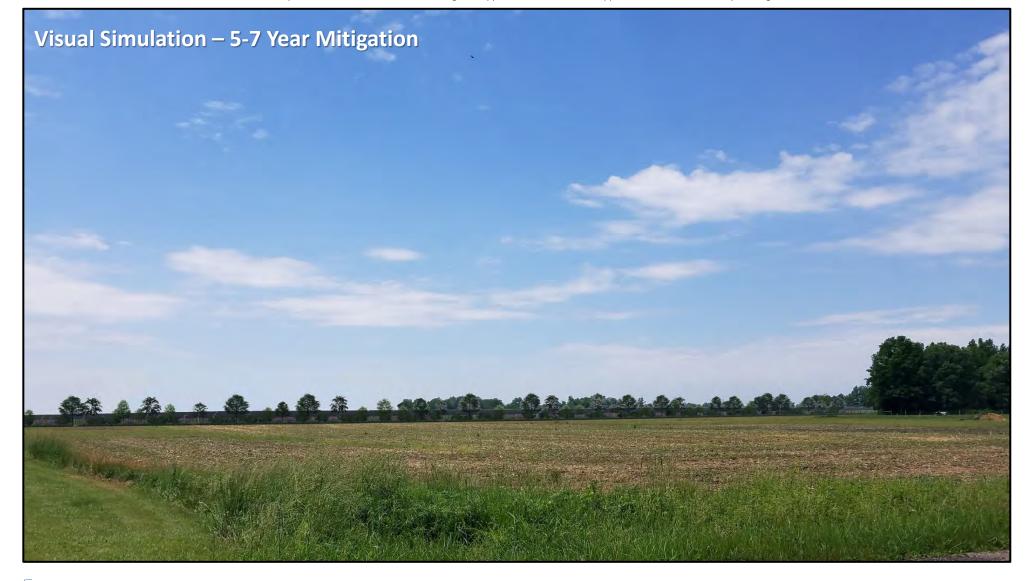

### 3.2.1.13 Viewpoint 10 Existing Conditions

Viewpoint 10 is situated along TR 26 (N County Line Rd), facing east towards an open agricultural field. The existing conditions in this view show the rural field that extends from the foreground to the background of the visual. The forested woodlot on the left side of the image is located approximately 0.32 miles from the viewpoint, and the residences in the background of the image are located approximately 0.9 miles from the viewpoint. (Figure 3-9, Existing Conditions).

### 3.2.1.14 Viewpoint 10 Proposed Project

With the addition of the proposed Project, panel arrays and associated fence line can be viewed in the image background, but are not highly visible from this viewpoint. Because of the lack of visibility from this roadside viewpoint, which is approximately 0.61 miles from the panels in view, no additional plantings are proposed (Figure 3-9, Visual Simulation).

Figure 3-9 Viewpoint 10 - Existing Conditions, Visual Simulation, and 5-7 Year Mitigation

Hartford Township
Licking County, Ohio
Visual Resource Assessment | Appendix B, Town Route 51 in the Township of Hartford – Visual Simulations
Sheet 19 of 19