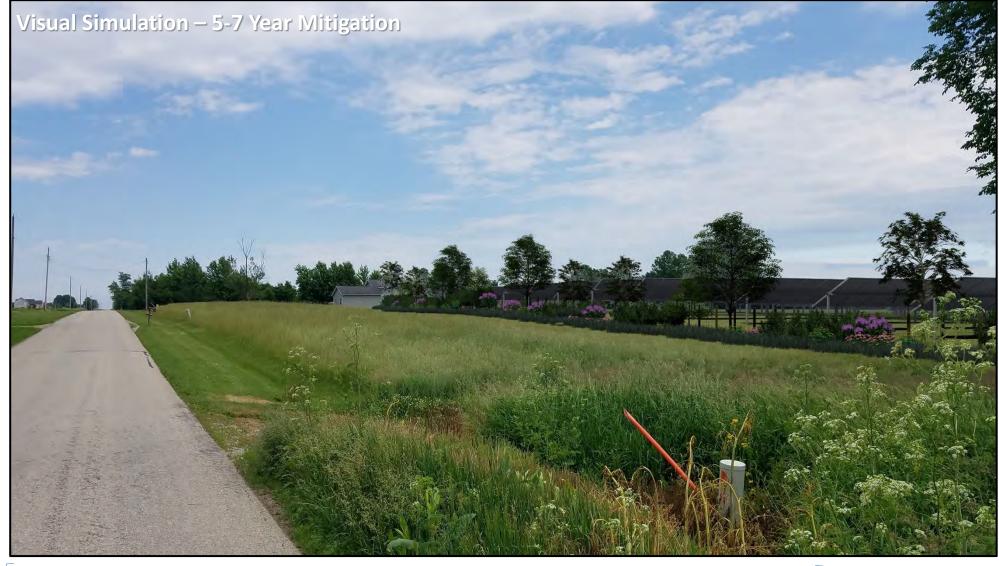

### 3.2.1.13 Viewpoint 10 Existing Conditions

Viewpoint 10 is situated along TR 26 (N County Line Rd), facing east towards an open agricultural field. The existing conditions in this view show the rural field that extends from the foreground to the background of the visual. The forested woodlot on the left side of the image is located approximately 0.32 miles from the viewpoint, and the residences in the background of the image are located approximately 0.9 miles from the viewpoint. (Figure 3-9, Existing Conditions).

### 3.2.1.14 Viewpoint 10 Proposed Project

With the addition of the proposed Project, panel arrays and associated fence line can be viewed in the image background, but are not highly visible from this viewpoint. Because of the lack of visibility from this roadside viewpoint, which is approximately 0.61 miles from the panels in view, no additional plantings are proposed (Figure 3-9, Visual Simulation).

Figure 3-9 Viewpoint 10 - Existing Conditions, Visual Simulation, and 5-7 Year Mitigation