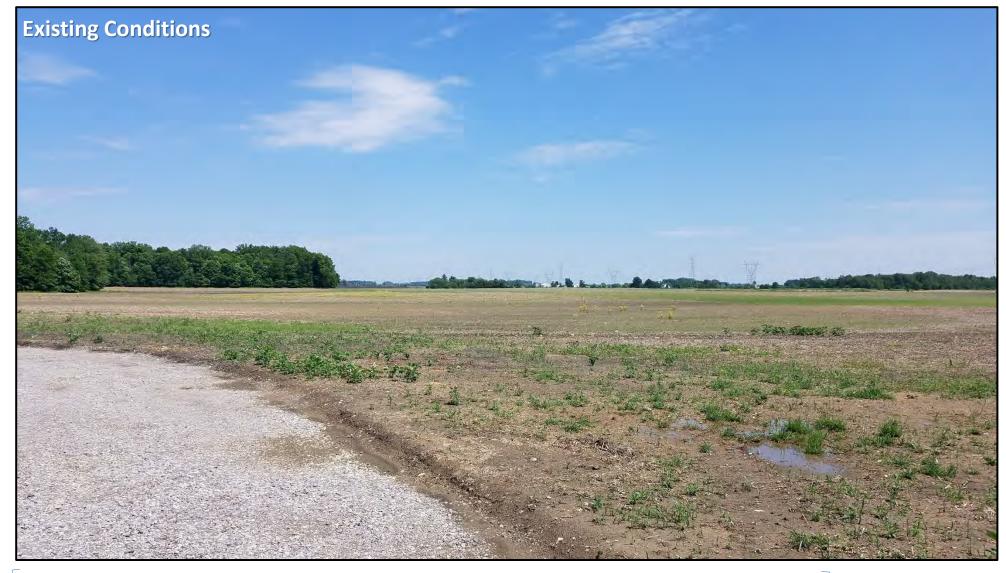

### 3.2.1.13 Viewpoint 10 Existing Conditions

Viewpoint 10 is situated along TR 26 (N County Line Rd), facing east towards an open agricultural field. The existing conditions in this view show the rural field that extends from the foreground to the background of the visual. The forested woodlot on the left side of the image is located approximately 0.32 miles from the viewpoint, and the residences in the background of the image are located approximately 0.9 miles from the viewpoint. (Figure 3-9, Existing Conditions).

Figure 3-9 Viewpoint 10 - Existing Conditions, Visual Simulation, and 5-7 Year Mitigation