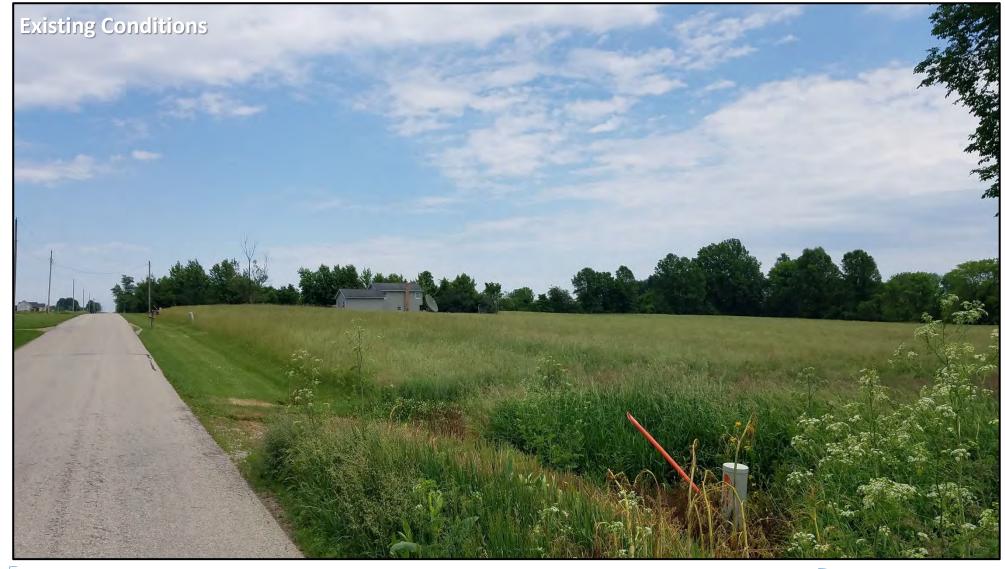

### 3.2.1.13 Viewpoint 10 Existing Conditions

Viewpoint 10 is situated along TR 26 (N County Line Rd), facing east towards an open agricultural field. The existing conditions in this view show the rural field that extends from the foreground to the background of the visual. The forested woodlot on the left side of the image is located approximately 0.32 miles from the viewpoint, and the residences in the background of the image are located approximately 0.9 miles from the viewpoint. (Figure 3-9, Existing Conditions).

### **Harvey Solar Project**

Hartford Township Licking County, Ohio

Visual Resource Assessment | Appendix B, Town Route 51 in the Township of Hartford – Context Sheet

Hartford Township
Licking County, Ohio
Visual Resource Assessment | Appendix B, Town Route 51 in the Township of Hartford – Existing Conditions
Sheet 18 of 19