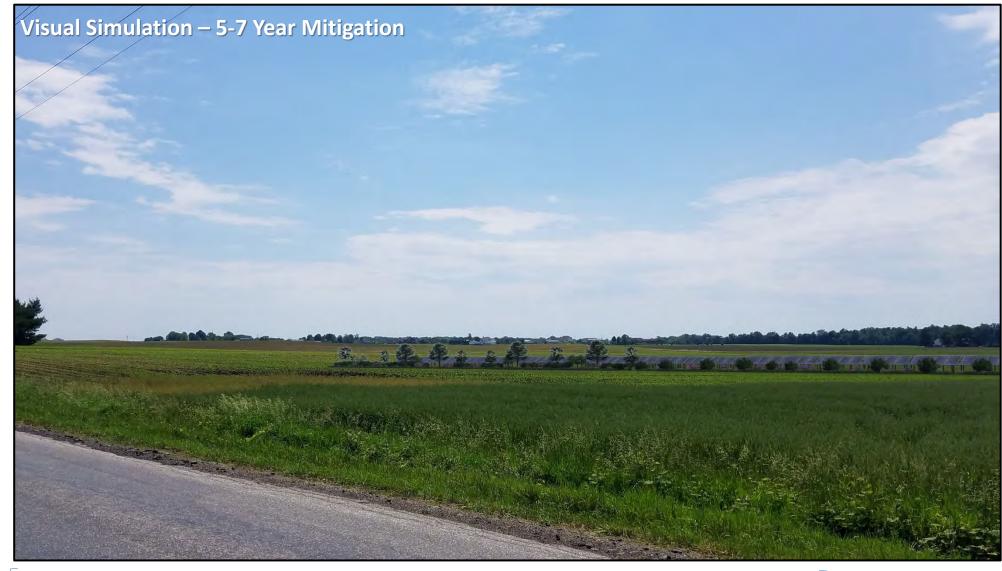

### Town Route 51 | Hartford

**Viewpoint Information** 

Viewpoint ID: 10 County: Licking Township: Hartford Location: TR 51

**Coordinates:** 40.276697, -82.750845

**Direction of View:** East **Distance to Project:** 0.44 mile **Distance Zone:** Near-Foreground

Hartford Township
Licking County, Ohio
Visual Resource Assessment | Appendix B, Town Route 51 in the Township of Hartford – Visual Simulations
Sheet 19 of 19