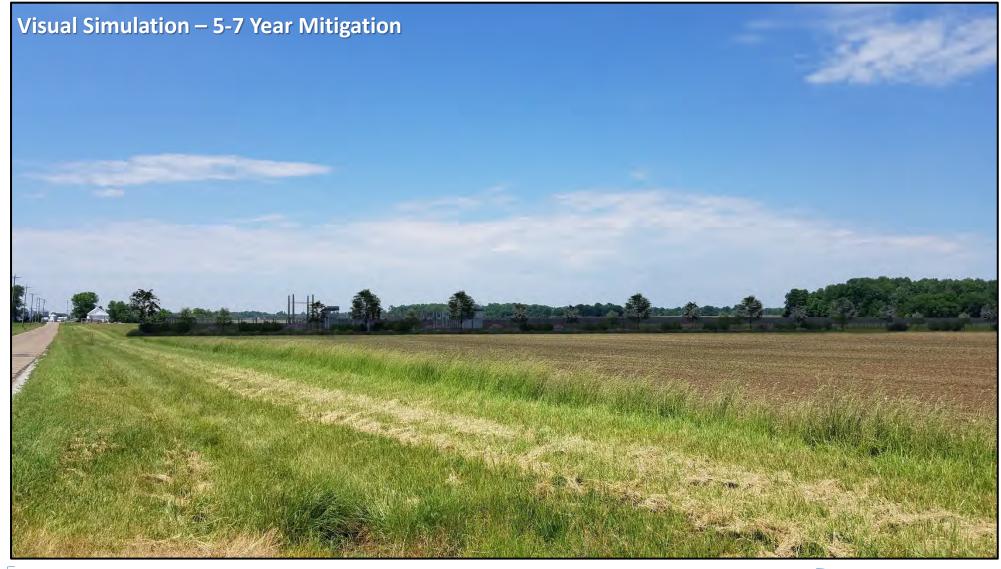

### 3.2.1.14 Viewpoint 10 Proposed Project

With the addition of the proposed Project, panel arrays and associated fence line can be viewed in the image background, but are not highly visible from this viewpoint. Because of the lack of visibility from this roadside viewpoint, which is approximately 0.61 miles from the panels in view, no additional plantings are proposed (Figure 3-9, Visual Simulation).

Figure 3-9 Viewpoint 10 - Existing Conditions, Visual Simulation, and 5-7 Year Mitigation

### Town Route 51 | Hartford

**Viewpoint Information** 

Viewpoint ID: 10 County: Licking Township: Hartford Location: TR 51

**Coordinates:** 40.276697, -82.750845

**Direction of View:** East **Distance to Project:** 0.44 mile **Distance Zone:** Near-Foreground

Hartford Township
Licking County, Ohio
Visual Resource Assessment | Appendix B, Town Route 51 in the Township of Hartford – Visual Simulations
Sheet 19 of 19