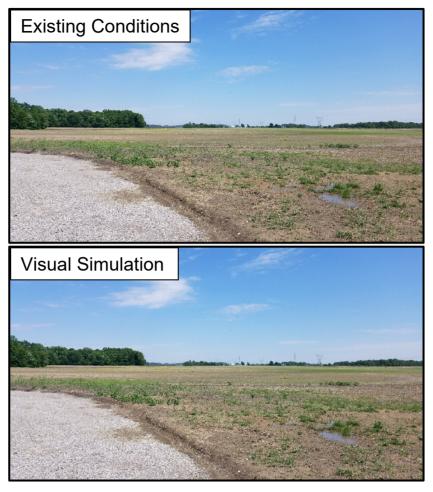

### 3.2.1.13 Viewpoint 10 Existing Conditions

Viewpoint 10 is situated along TR 26 (N County Line Rd), facing east towards an open agricultural field. The existing conditions in this view show the rural field that extends from the foreground to the background of the visual. The forested woodlot on the left side of the image is located approximately 0.32 miles from the viewpoint, and the residences in the background of the image are located approximately 0.9 miles from the viewpoint. (Figure 3-9, Existing Conditions).

### 3.2.1.14 Viewpoint 10 Proposed Project

With the addition of the proposed Project, panel arrays and associated fence line can be viewed in the image background, but are not highly visible from this viewpoint. Because of the lack of visibility from this roadside viewpoint, which is approximately 0.61 miles from the panels in view, no additional plantings are proposed (Figure 3-9, Visual Simulation).

Figure 3-9 Viewpoint 10 - Existing Conditions, Visual Simulation, and 5-7 Year Mitigation