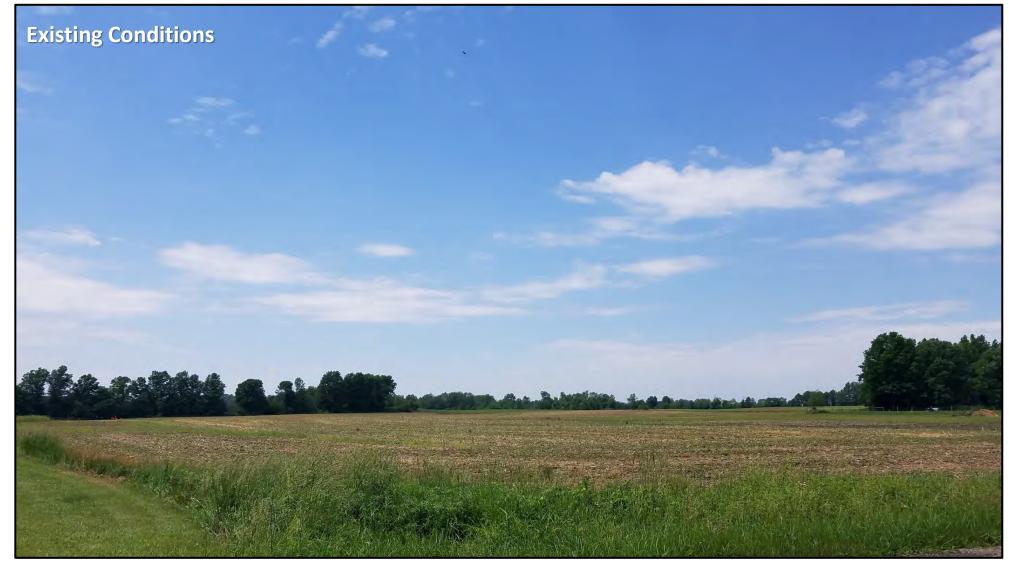

### 3.2.1.13 Viewpoint 10 Existing Conditions

Viewpoint 10 is situated along TR 26 (N County Line Rd), facing east towards an open agricultural field. The existing conditions in this view show the rural field that extends from the foreground to the background of the visual. The forested woodlot on the left side of the image is located approximately 0.32 miles from the viewpoint, and the residences in the background of the image are located approximately 0.9 miles from the viewpoint. (Figure 3-9, Existing Conditions).

Figure 3-9 Viewpoint 10 - Existing Conditions, Visual Simulation, and 5-7 Year Mitigation