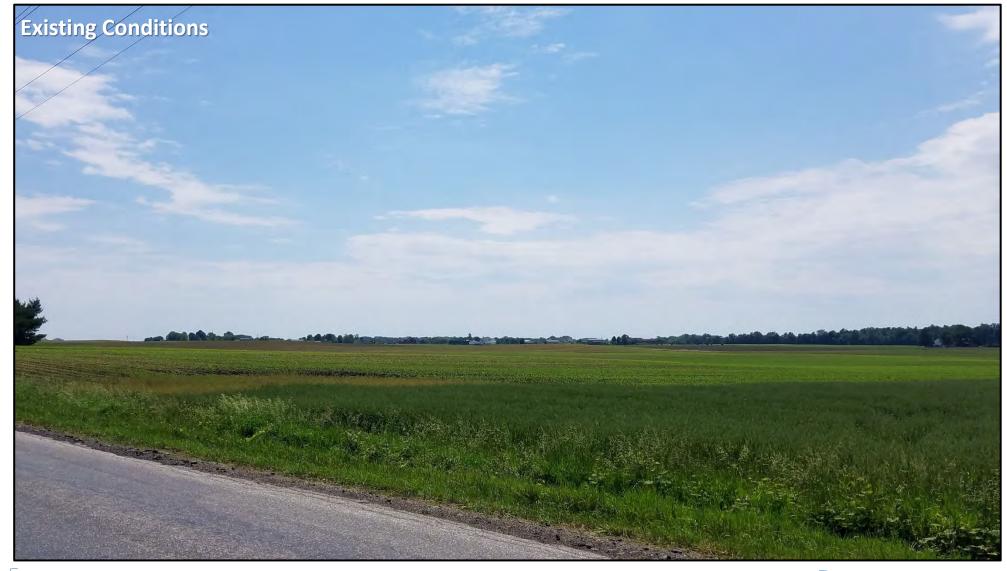

### 3.2.1.13 Viewpoint 10 Existing Conditions

Viewpoint 10 is situated along TR 26 (N County Line Rd), facing east towards an open agricultural field. The existing conditions in this view show the rural field that extends from the foreground to the background of the visual. The forested woodlot on the left side of the image is located approximately 0.32 miles from the viewpoint, and the residences in the background of the image are located approximately 0.9 miles from the viewpoint. (Figure 3-9, Existing Conditions).

Figure 3-9 Viewpoint 10 - Existing Conditions, Visual Simulation, and 5-7 Year Mitigation

### Town Route 51 | Hartford

**Viewpoint Information** 

Viewpoint ID: 10 County: Licking Township: Hartford Location: TR 51

**Coordinates:** 40.276697, -82.750845

**Direction of View:** East **Distance to Project:** 0.44 mile **Distance Zone:** Near-Foreground