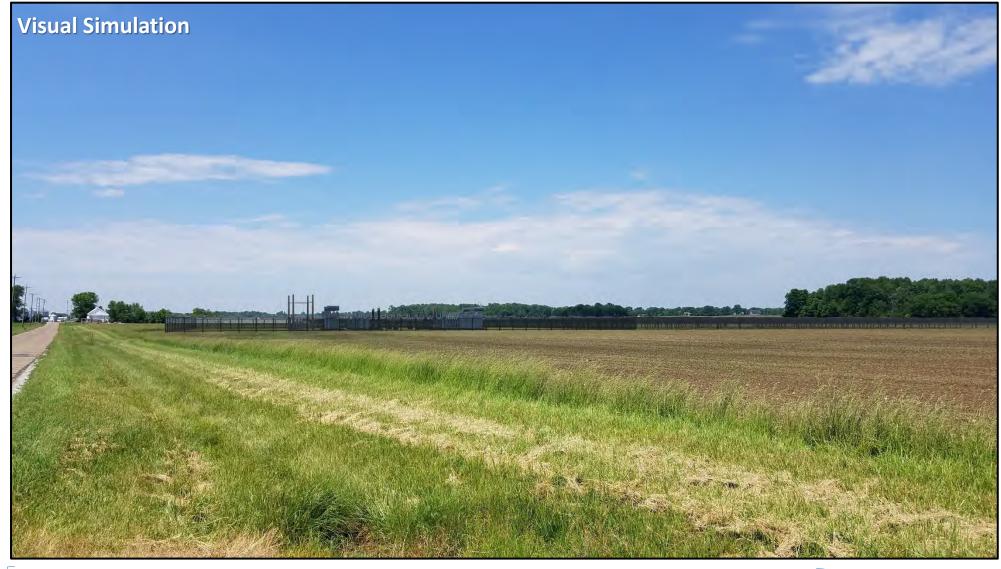

### Town Route 51 | Hartford

**Viewpoint Information** 

Viewpoint ID: 10 County: Licking Township: Hartford Location: TR 51

**Coordinates:** 40.276697, -82.750845

**Direction of View:** East **Distance to Project:** 0.44 mile **Distance Zone:** Near-Foreground

**Visual Resources** 

Landscape Type: Farmland User Group: Resident

Photograph Information Date Taken: June 04, 2021

Time: 2:54 PM Camera: SM-G930V

Resolution: 4032 x 2268 pixels Lens Focal Length: 4 mm Camera Elevation: 5.6 feet

Hartford Township
Licking County, Ohio
Visual Resource Assessment | Appendix B, Town Route 51 in the Township of Hartford – Visual Simulations
Sheet 19 of 19