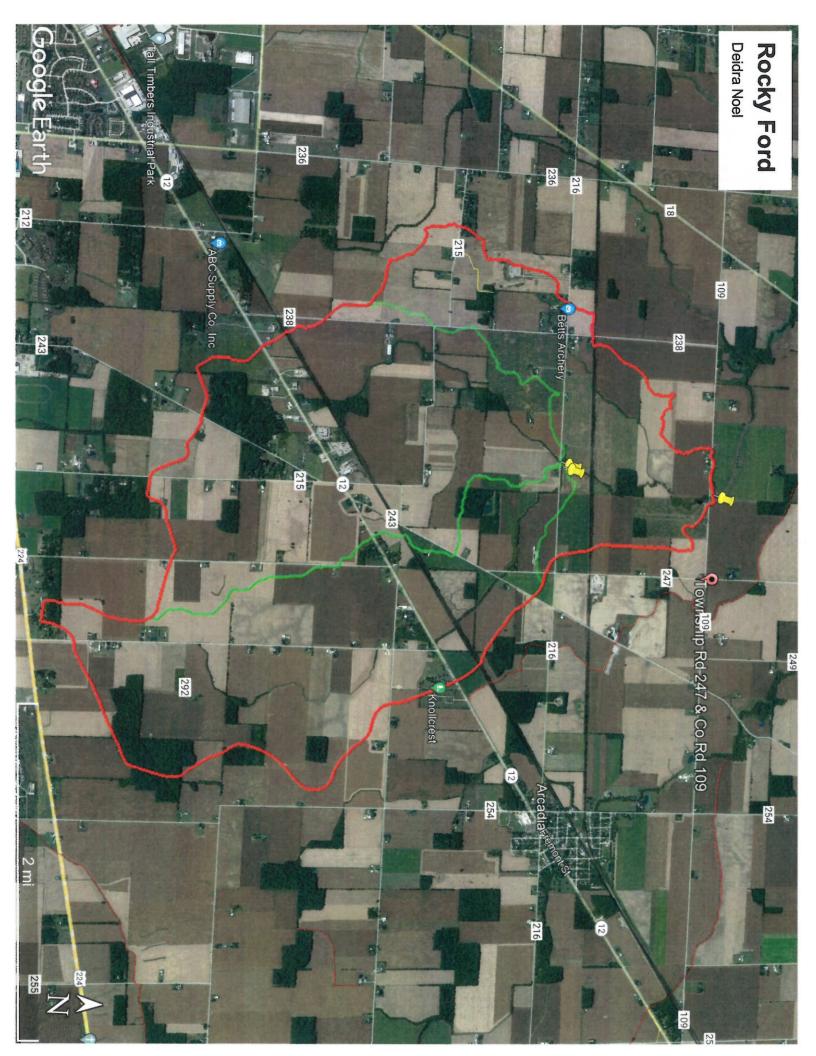

From: jalthaus@hancockswcd.com Date: April 14, 2022 at 10:47:02 AM EDT To: dnoel1979@gmail.com Subject: Watershed Map

Dear Deidra,

ŧ

I am attaching the watershed map that we had talked about. The watershed outlined in the red outline contains 4,812 acres. The smaller watershed at the bottom right in green contains 1,808 acres. Then the other smaller watershed in green to the middle of the large watershed contains 1,899 acres. If you would like to see something different or a close up of the map please feel free to let me know. The watershed map points were delineated using USGS Stream Stats.