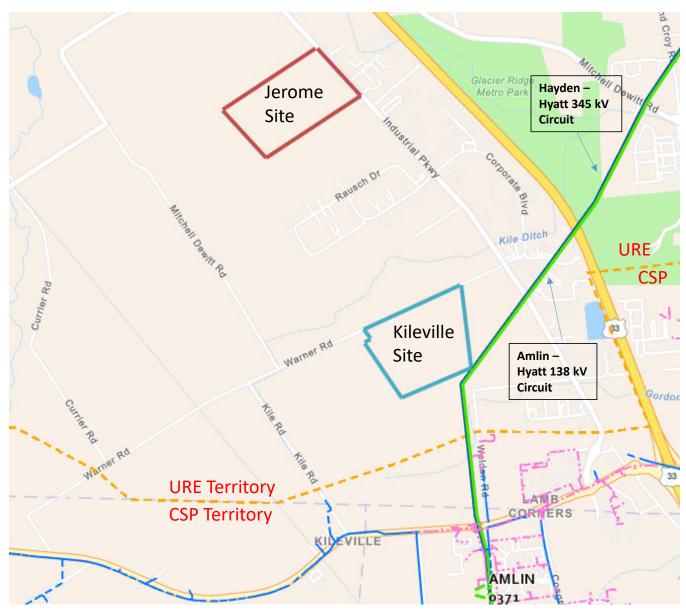

#### **Detailed Description of Reallocation**

Include county or counties of proposed reallocation. Also include address, parcel number, and/or intersection of the affected load center(s). Attach maps and/or drawings of the proposed reallocation, including locations of any distribution lines to be built as a result of the reallocation. Also, please provide the full street address of the electric load centers of any overlap customers created by the proposed reallocation.

As shown on the attached map, issue overlap in Quadrangle M14 Shawnee Hills to Ohio Power Company in Union Rural Electric's service territory so that Ohio Power Company can serve Amazon Data Services, Inc. at the physical address 8619 Industrial Pkwy, Plain City, OH 43064 (parcel numbers 1500220390000, 1500260041000 and 1500260040000), in Union County. A boundary change is not appropriate as the overlap is limited to this customer and the site is not easily carved out.

Signature/Date

4/5/2022

Signature/Date

Rev. 3/3/2020

(614) 466-3016

Jerome Address: 8619 Industrial PKWY Plain City OH 43064 Parcels: 1500260041000 1500220390000 1500260040000

Kileville Address: 8567 Warner Rd Plain City OH 43064 Parcel: 1500300200000