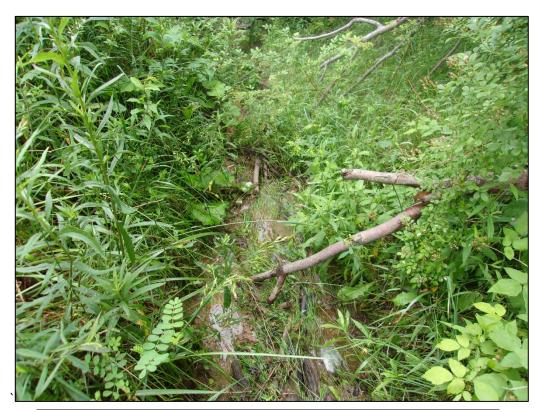

| Site Name    | Flow Regime  | Photo Direction | Date of Survey |
|--------------|--------------|-----------------|----------------|
| Stream PB-07 | Intermittent | Downstream      | 6/06/2018      |