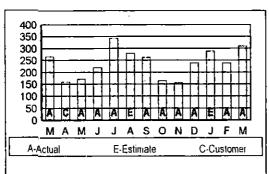

69/308-2022

6873-07-2022

Additional messages, If any, can be found on back.

|     | Usage History |     |        |     |
|-----|---------------|-----|--------|-----|
| Mar | 21            | 266 | Sep 21 | 264 |
| Apr | 21            | 159 | Oct 21 | 164 |
| May | 21            | 171 | Nov 21 | 156 |
| Jun | 21            | 219 | Dec 21 | 239 |
| Jul | 21            | 342 | Jan 22 | 289 |
| Aug | 21            | 279 | Feb 22 | 238 |
| _   |               |     | Mar 22 | 310 |

| Comparisons               | Last Year | This Year |
|---------------------------|-----------|-----------|
| Average Daily Use (KWH)   | 9         | 10        |
| Average Daily Temperature | 31        | 32        |
| Days in Billing Period    | 31        | 32        |
| Last 12 Months Use (KWH)  |           | 2,830     |
| Average Monthly Use (KWH) |           | 236       |