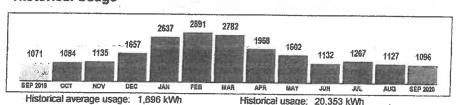

7100 S MOTE RD WEST MILTON OH 45383-8799

#/

Account Number Due Date Amount Due

10/07/2020 \$138.14

10/13/2020

Page 1 of 2

| Monthly Account Summary                 | Mail Date: 09/16/2020 |
|-----------------------------------------|-----------------------|
| Previous Balance                        | \$141.55              |
| 09/08/2020 Payment - Thank Yo           | ou -141.55            |
| Balance Forward                         | 0.00                  |
| <b>Delivery Total Billed This Month</b> | 61.53                 |
| Supply Total Billed This Month          | 76.61                 |
| Total Account Balance                   | \$138.14              |

**Next Reading Date:** 

#### Metered and Other Services

Service Address: 7100 MOTE RD, W MILTON OH 45383

Historical Usage



| Billing               | Average   | Tempe    | erature |
|-----------------------|-----------|----------|---------|
| Period                | Daily kWh | Avg High | Avg Low |
| Same Period Last Year | 36.9      | 82°      | 63°     |
| Previous Period       | 38.9      | 85°      | 67°     |
| Current Period        | 36.5      | 84°      | 64°     |

**Usage Detail** Meter **Billing Period** Billing Meter Reading Service **Use** From To Days **Previous** Current Multiplier Usage Rate **Rate Description** Electric Actual 08/12/20 09/11/20 30 63106 64127 1 1,021 741 Residential Heating Night Light 08/12/20 09/11/20 30 1L 75 725 **Private Outdoor Lighting** 



Emergency Service 877-40UTAGE 877-468-8243



Online Anytime dpandi.com



DP&L Customer Service (800) 433-8500

Please detach an