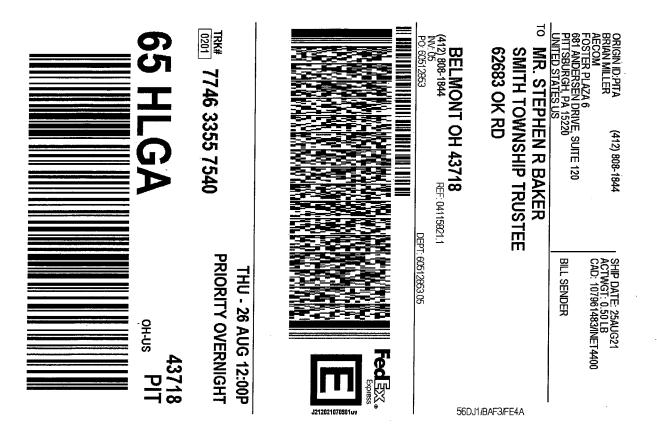

### кероп кезинз

| kepon_kesuns                                                                                                                                                                                                                              |                                                                                                                                                                                                                                                                                                  |                                                                                                   |                                                                                                             |
|-------------------------------------------------------------------------------------------------------------------------------------------------------------------------------------------------------------------------------------------|--------------------------------------------------------------------------------------------------------------------------------------------------------------------------------------------------------------------------------------------------------------------------------------------------|---------------------------------------------------------------------------------------------------|-------------------------------------------------------------------------------------------------------------|
| Weight: 0.50 LBS<br>Processed by: Becky Book                                                                                                                                                                                              | information:<br>Mr. Stephen R Baker<br>Company: Smith<br>Township Trustee<br>62683 OK Rd<br>BELMONT, OH 43718<br>US<br>4128081844                                                                                                                                                                |                                                                                                   |                                                                                                             |
| Bill transportation to: OH<br>Cincinnati 525<br>Bill duties/taxes/fees to: N/A<br>Tracking number:<br><u>774633592471</u><br>Date: Wed, Aug 25, 2021<br>Service: FedEx Priority Overnight<br>Weight: 0.50 LBS<br>Processed by: Becky Book | Sender information:<br>Brian Miller<br>Foster Plaza 6<br>PITTSBURGH, PA<br>15220<br>US<br>4128081844<br>Recipient<br>information:<br>Mr. Michael B. Delaney<br>Company: Smith<br>Township Trustee<br>62830 Centerville<br>Warnock Road<br>BELMONT, OH 43718<br>US<br>7406869805                  | Payment type: BILL SENDER<br>Package type:FedEx Envelope<br>Pricing option:FedEx Standard<br>Rate | Your reference: 04115821.1<br>P.O. number: 60512853<br>Invoice number: 05<br>Department number: 60512853.05 |
| Bill transportation to: OH<br>Cincinnati 525<br>Bill duties/taxes/fees to: N/A<br>Tracking number:<br>774633613440<br>Date: Wed, Aug 25, 2021<br>Service: FedEx Priority Overnight<br>Weight: 0.50 LBS<br>Processed by: Becky Book        | Sender information:<br>Brian Miller<br>Foster Plaza 6<br>PITTSBURGH, PA<br>15220<br>US<br>4128081844<br>Recipient<br>information:<br>Mr. Ronald W. Duvall<br>Company: Smith<br>Township Trustee<br>48465 Centerville<br>Jacobsburg Rd<br>JACOBSBURG, OH<br>43933<br>US<br>7406862444             | Payment type: BILL SENDER<br>Package type:FedEx Envelope<br>Pricing option:FedEx Standard<br>Rate | Your reference: 04115821.1<br>P.O. number: 60512853<br>Invoice number: 05<br>Department number: 60512853.05 |
| Bill transportation to: OH<br>Cincinnati 525<br>Bill duties/taxes/fees to: N/A<br>Tracking number:<br>774633635905<br>Date: Wed, Aug 25, 2021<br>Service: FedEx Priority Overnight<br>Weight: 0.50 LBS<br>Processed by: Becky Book        | Sender information:<br>Brian Miller<br>Foster Plaza 6<br>PITTSBURGH, PA<br>15220<br>US<br>4128081844<br>Recipient<br>information:<br>Ms. Janette D. Carson<br>Company: Smith<br>Township Fiscal Officer<br>45636 Hart Road<br>BELMONT, OH 43718<br>US<br>7406862509                              | Payment type: BILL SENDER<br>Package type:FedEx Envelope<br>Pricing option:FedEx Standard<br>Rate | Your reference: 04115821.1<br>P.O. number: 60512853<br>Invoice number: 05<br>Department number: 60512853.05 |
| Bill transportation to: OH<br>Cincinnati 525<br>Bill duties/taxes/fees to: N/A<br>Tracking number:<br>774633522166<br>Date: Wed, Aug 25, 2021<br>Service: FedEx Priority Overnight<br>Weight: 0.50 LBS<br>Processed by: Becky Book        | Sender information:<br>Brian Miller<br>Foster Plaza 6<br>PITTSBURGH, PA<br>15220<br>US<br>4128081844<br>Recipient<br>information:<br>Ms. Hannah Carpenter,<br>Adm Asst<br>Company: Belmont<br>County Soil & Water<br>Conservation District<br>SAINT CLAIRSVILLE,<br>OH 43950<br>US<br>7405260027 | Payment type: BILL SENDER<br>Package type:FedEx Envelope<br>Pricing option:FedEx Standard<br>Rate | Your reference: 04115821.1<br>P.O. number: 60512853<br>Invoice number: 05<br>Department number: 60512853.05 |
| Total shipments: 10                                                                                                                                                                                                                       |                                                                                                                                                                                                                                                                                                  |                                                                                                   |                                                                                                             |
|                                                                                                                                                                                                                                           |                                                                                                                                                                                                                                                                                                  |                                                                                                   | Print Download Return to reports                                                                            |
|                                                                                                                                                                                                                                           |                                                                                                                                                                                                                                                                                                  |                                                                                                   |                                                                                                             |