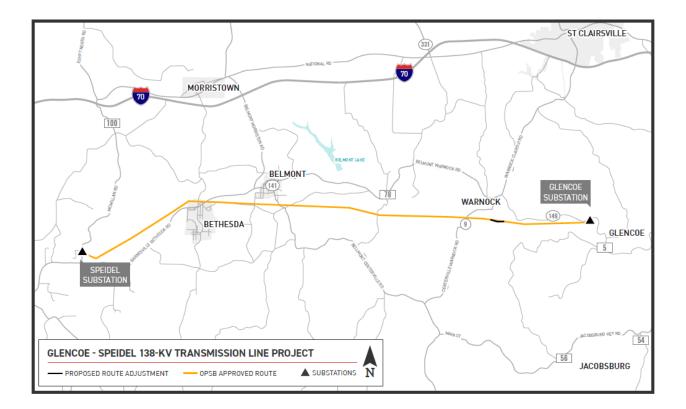

## RE: Amendment #2 to the Glencoe-Speidel 138 kV Transmission Line Project Case No. 21-0805-EL-BTA

Dear Neighbor,

You are receiving this letter because you own property or live in the area that's part of AEP Ohio's Glencoe-Speidel 138 kV Transmission Line Project. This project involves building approximately 13 miles of 138-kilovolt (kV) power line through Warren, Goshen and Smith townships in Belmont County.

AEP Ohio representatives filed the enclosed amendment with the Ohio Power Siting Board (OPSB) on August 19, 2021, that includes minor changes to an application we previously submitted for the project on June 13, 2018. Since we submitted that application, the following events have taken place leading up to the recently filed amendment:

- The OPSB certified the application as complete on August 13, 2018 based on the requirements outlined in the Ohio Administrative Code (OAC) 4906-3-06 (A)(1)
- The OPSB approved the application on February 21, 2019 under Case No. 18-0279-EL-BTX
- The OPSB issued the certificate for the construction, operation and maintenance of the transmission facilities along the preferred power line route on February 21, 2019
- AEP Ohio representatives proposed adjustments to the approved power line route on September 20, 2019
- AEP Ohio representatives proposed additional adjustments to the approved power line route on August 19, 2021

Replacing steel towers from the 1940s with modern steel poles provide a more reliable power source and reduces the occurrence of outages in the area.

For additional details about the OPSB and this project, please visit http://www.opsb.ohio.gov. To view an electronic version of the application, search Case No. 21-0805-EL-BTA. You can visit AEPOhio.com/Glencoe-Speidel and follow the directions to obtain an electronic or hard copy.