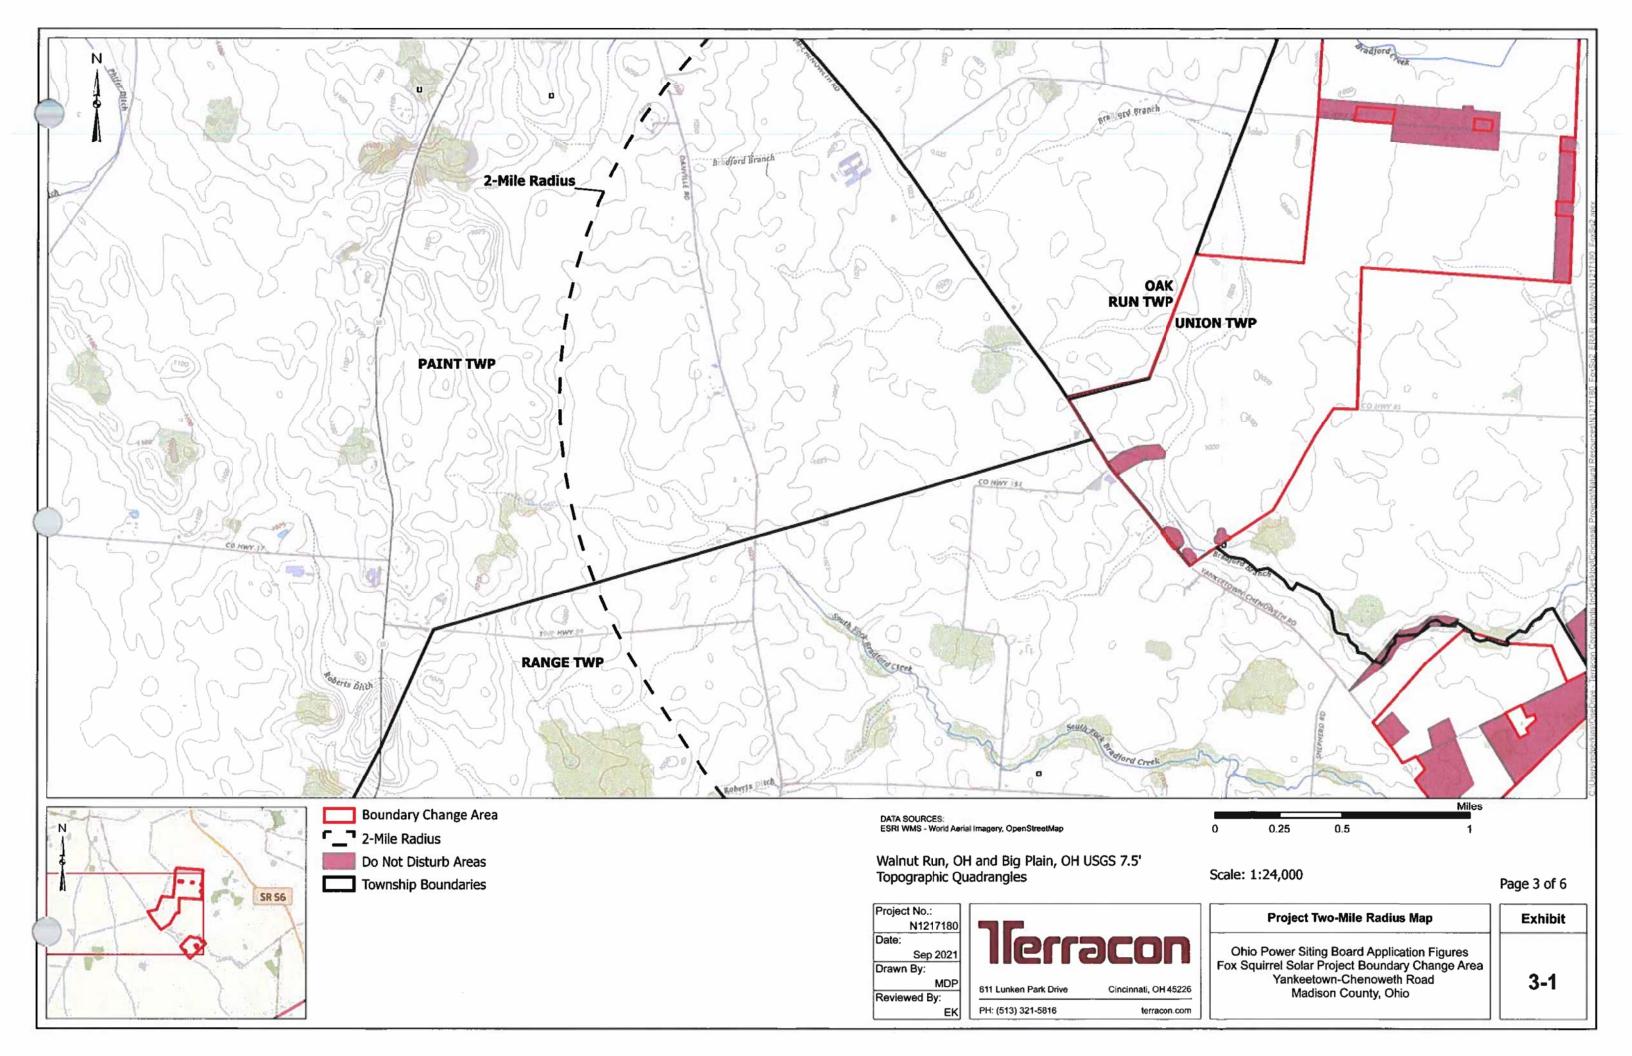

# Figure 3-1 Boundary Change Two-Mile Radius Map















# Figure 3-2 Boundary Change Area Aerial View





Sep 2021 Drawn By:

Reviewed By:

611 Lunken Park Drive Cincinnati, OH 45226 PH: (513) 321-5816

terracon.com

Ohio Power Siting Board Application Figures Fox Squirrel Solar Project Boundary Change Area Yankeetown-Chenoweth Road Madison County, Ohio

3-2



PH: (513) 321-5816

terracon.com



# Figure 4-1 Study Area Map for Boundary Change Area





# Figure 4-2 Constraints Map







NO DEVELOPMENT AREA TRANSMISSION LINE DO NOT DISTURB RESIDENCE

| SETBACK TABLE                              |                                             |                                     |
|--------------------------------------------|---------------------------------------------|-------------------------------------|
| FEATURE