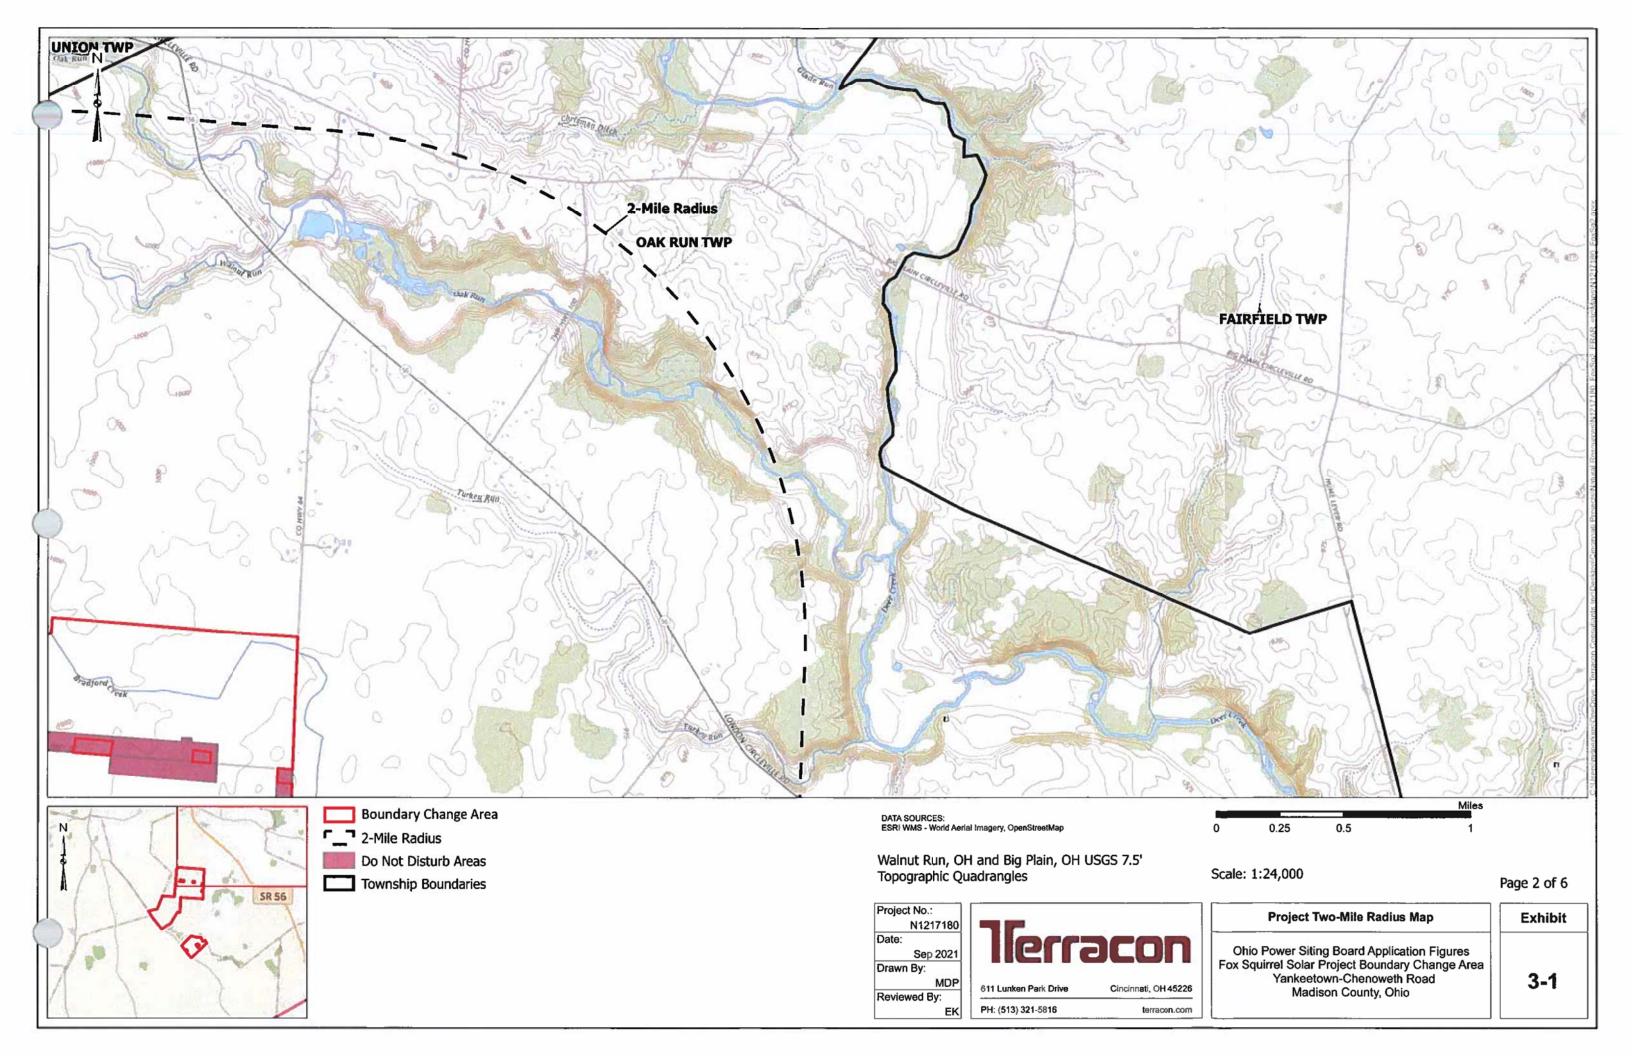

# Figure 3-1 Boundary Change Two-Mile Radius Map















# Figure 3-2 Boundary Change Area Aerial View





Sep 2021 Drawn By:

Reviewed By:

611 Lunken Park Drive Cincinnati, OH 45226 PH: (513) 321-5816

terracon.com

Ohio Power Siting Board Application Figures Fox Squirrel Solar Project Boundary Change Area Yankeetown-Chenoweth Road Madison County, Ohio

3-2



PH: (513) 321-5816

terracon.com



# Figure 4-1 Study Area Map for Boundary Change Area





# Figure 4-2 Constraints Map







NO DEVELOPMENT AREA TRANSMISSION LINE DO NOT DISTURB RESIDENCE

| SETBACK TABLE                              |                                             |                                     |
|--------------------------------------------|---------------------------------------------|-------------------------------------|
| FEATURE