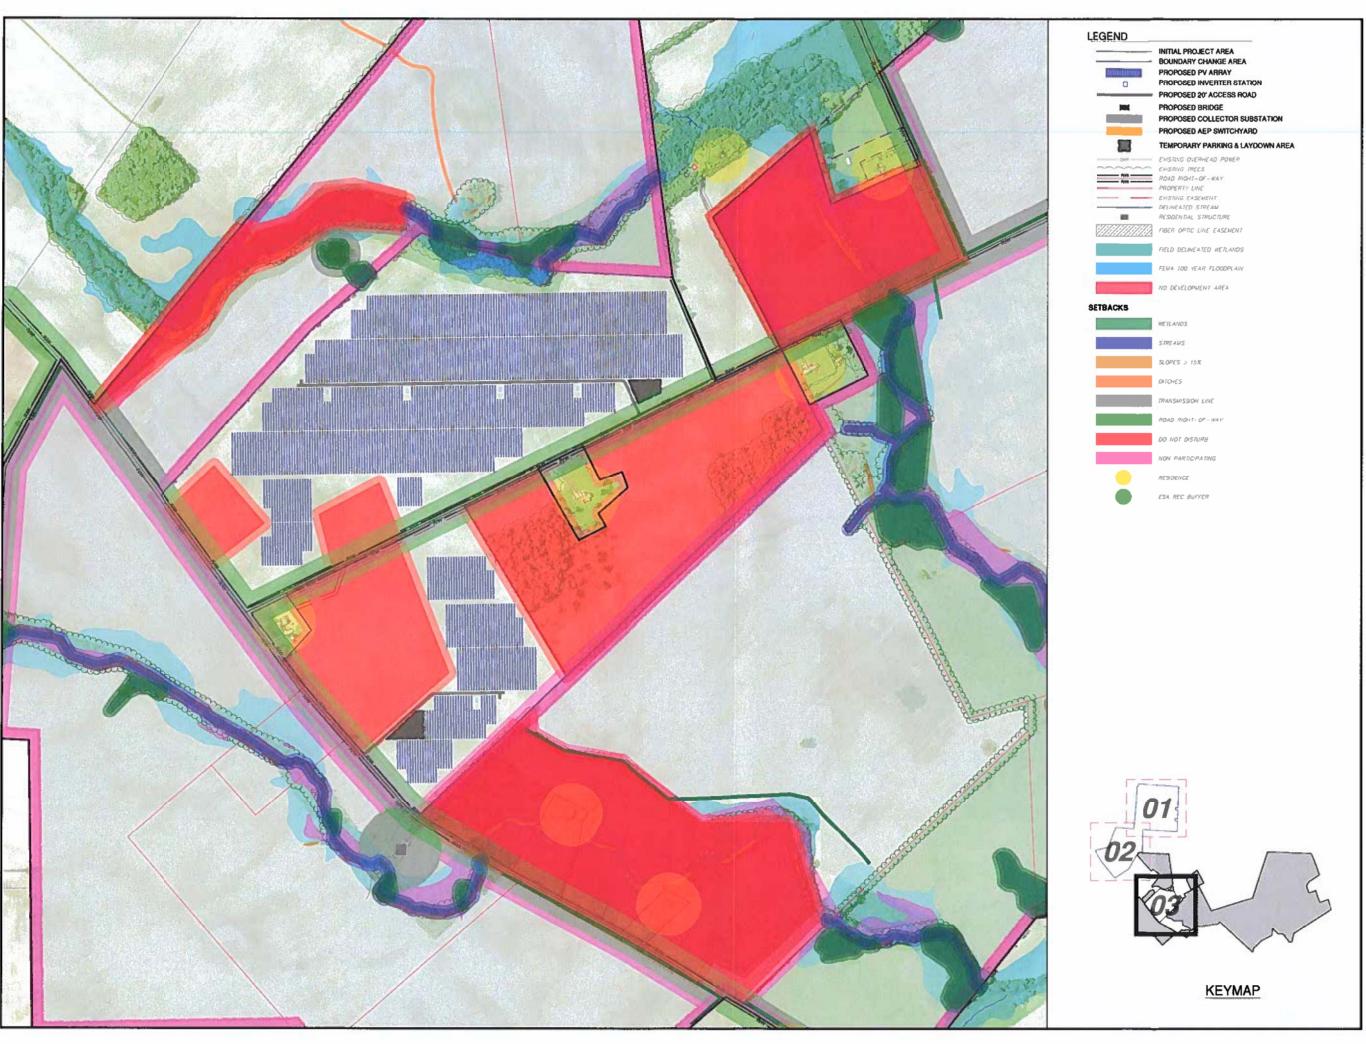

#### Fox Squirrel Solar Project

Madison County, Ohio

Rev Date Description 0A 09/30/2021 SITE CONSTRAINTS

15445 Innovation Dr. San Diego, CA 92128

THIS DRAWING IS PRELIMINARY AND IS NOT TO BE USED FOR CONSTRUCTION. FOR **REVIEW PURPOSES** ONLY.

3350 38th Avenue South Fargo, North Dakota 58104 Phone: 701.280.8500 Faz: 701.230.3191 www.utteig.com

Design By: T. BERENDS
Drawn By: B. PEDERSON
Approved By: C. SMAALADEN
Project Number: 21,00665

SITE CONSTRAINTS (2 OF 3)

DWG#: FSS-CST-003

REVISION: