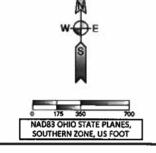

#### Fox Squirrel Solar Project

Madison County, Ohio

Rev Date Description 0A 09/30/2021 SITE CONSTRAINTS

15445 Innovation Dr. San Diego, CA 92128

THIS DRAWING IS PRELIMINARY AND IS NOT TO BE USED FOR CONSTRUCTION. FOR **REVIEW PURPOSES** ONLY.

Ulteig

S350 38th Avenue South
Fargo, North Dakota 58104
Phone: 701.290.8500
Fax: 701.237.3191
www.ulteig.com

We listen. We colve."

Design By: T. BERENDS
Drawn By: B. PEDERSON
Approved By: C. SMAALADEN
Project Number: 21.00665

SITE CONSTRAINTS (3 OF 3)

DWG #: FSS-CST-004