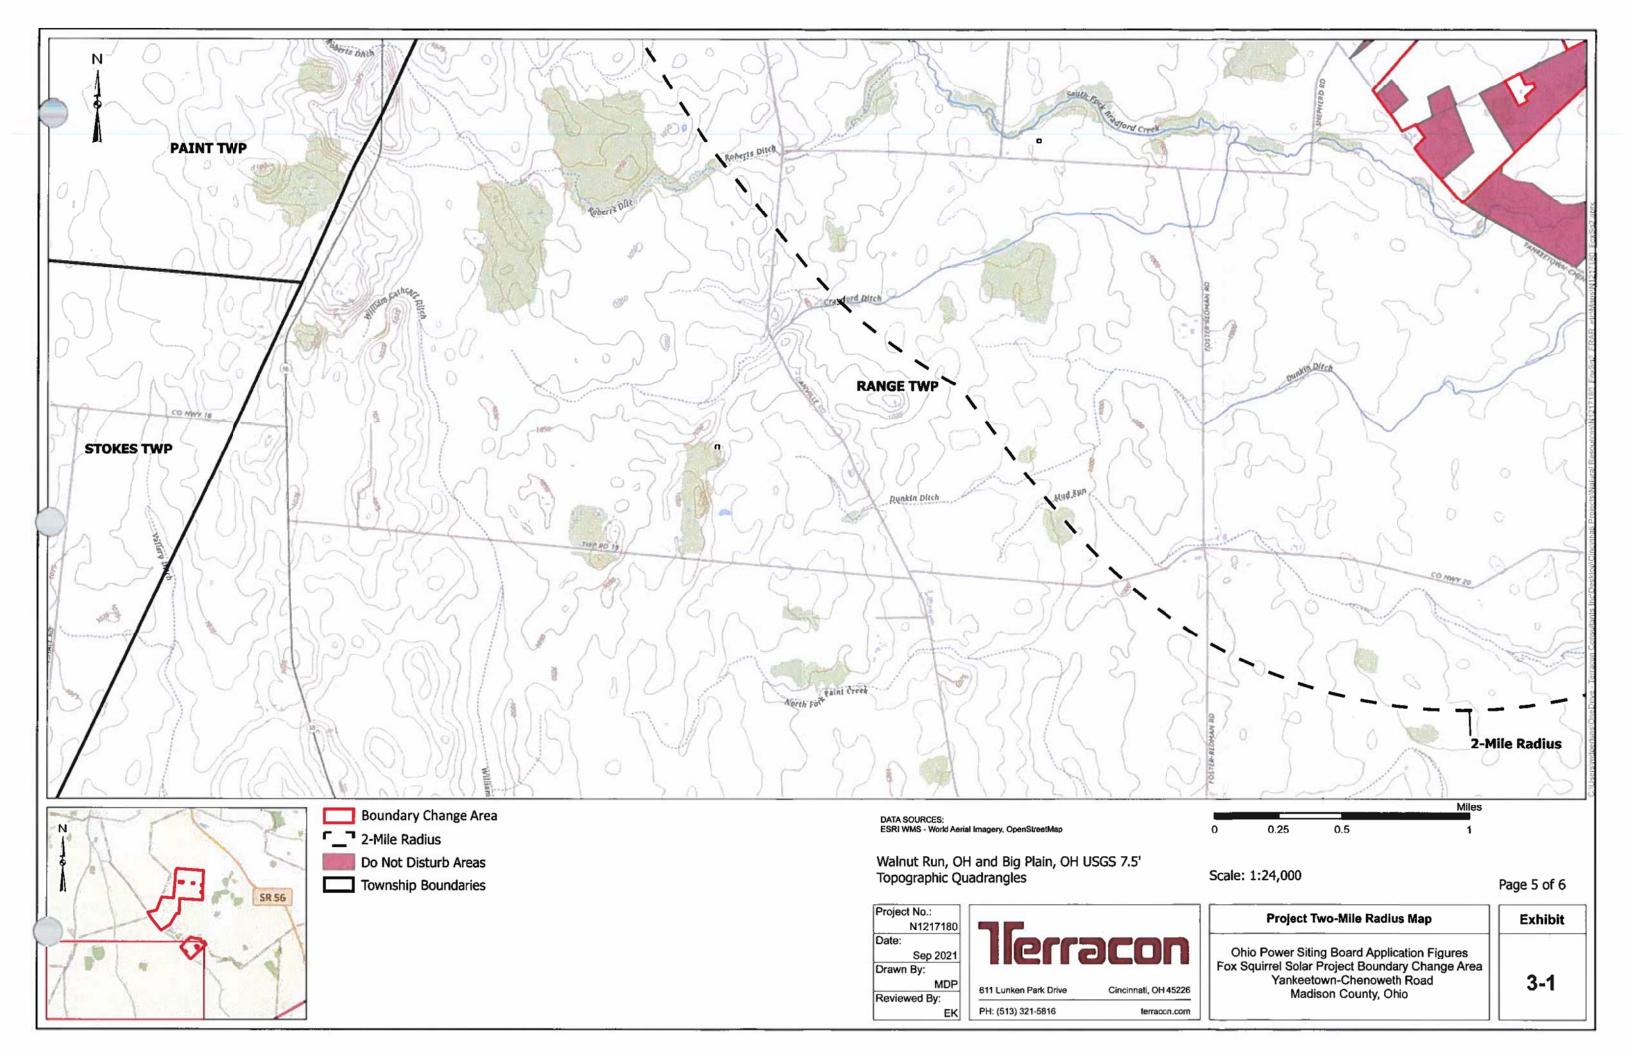

# Figure 3-1 Boundary Change Two-Mile Radius Map















# Figure 3-2 Boundary Change Area Aerial View





Sep 2021 Drawn By:

Reviewed By:

611 Lunken Park Drive Cincinnati, OH 45226 PH: (513) 321-5816

terracon.com

Ohio Power Siting Board Application Figures Fox Squirrel Solar Project Boundary Change Area Yankeetown-Chenoweth Road Madison County, Ohio

3-2



PH: (513) 321-5816

terracon.com



# Figure 4-1 Study Area Map for Boundary Change Area





# Figure 4-2 Constraints Map







NO DEVELOPMENT AREA TRANSMISSION LINE DO NOT DISTURB RESIDENCE

| SETBACK TABLE                              |                                             |                                     |
|--------------------------------------------|---------------------------------------------|-------------------------------------|
| FEATURE