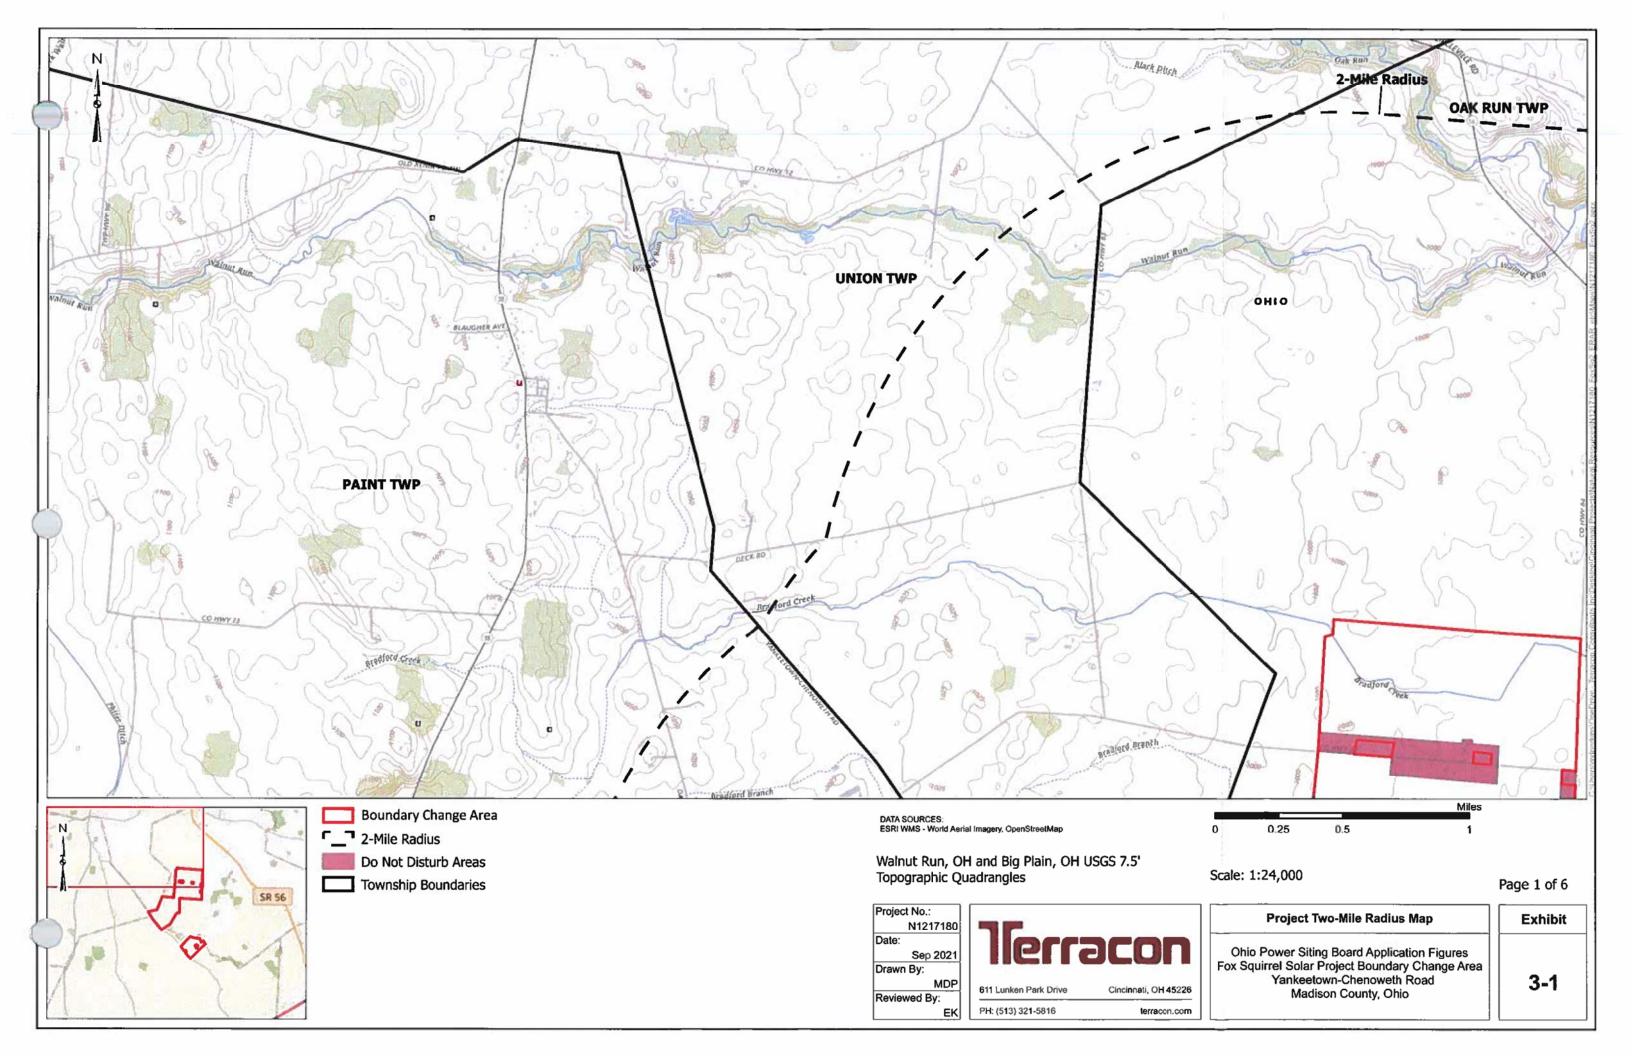

# Figure 3-1 Boundary Change Two-Mile Radius Map















# Figure 3-2 Boundary Change Area Aerial View





Sep 2021 Drawn By:

Reviewed By:

611 Lunken Park Drive Cincinnati, OH 45226 PH: (513) 321-5816

terracon.com

Ohio Power Siting Board Application Figures Fox Squirrel Solar Project Boundary Change Area Yankeetown-Chenoweth Road Madison County, Ohio

3-2



PH: (513) 321-5816

terracon.com



# Figure 4-1 Study Area Map for Boundary Change Area





# Figure 4-2 Constraints Map







NO DEVELOPMENT AREA TRANSMISSION LINE DO NOT DISTURB RESIDENCE

| SETBACK TABLE                              |                                             |                                     |
|--------------------------------------------|---------------------------------------------|-------------------------------------|
| FEATURE