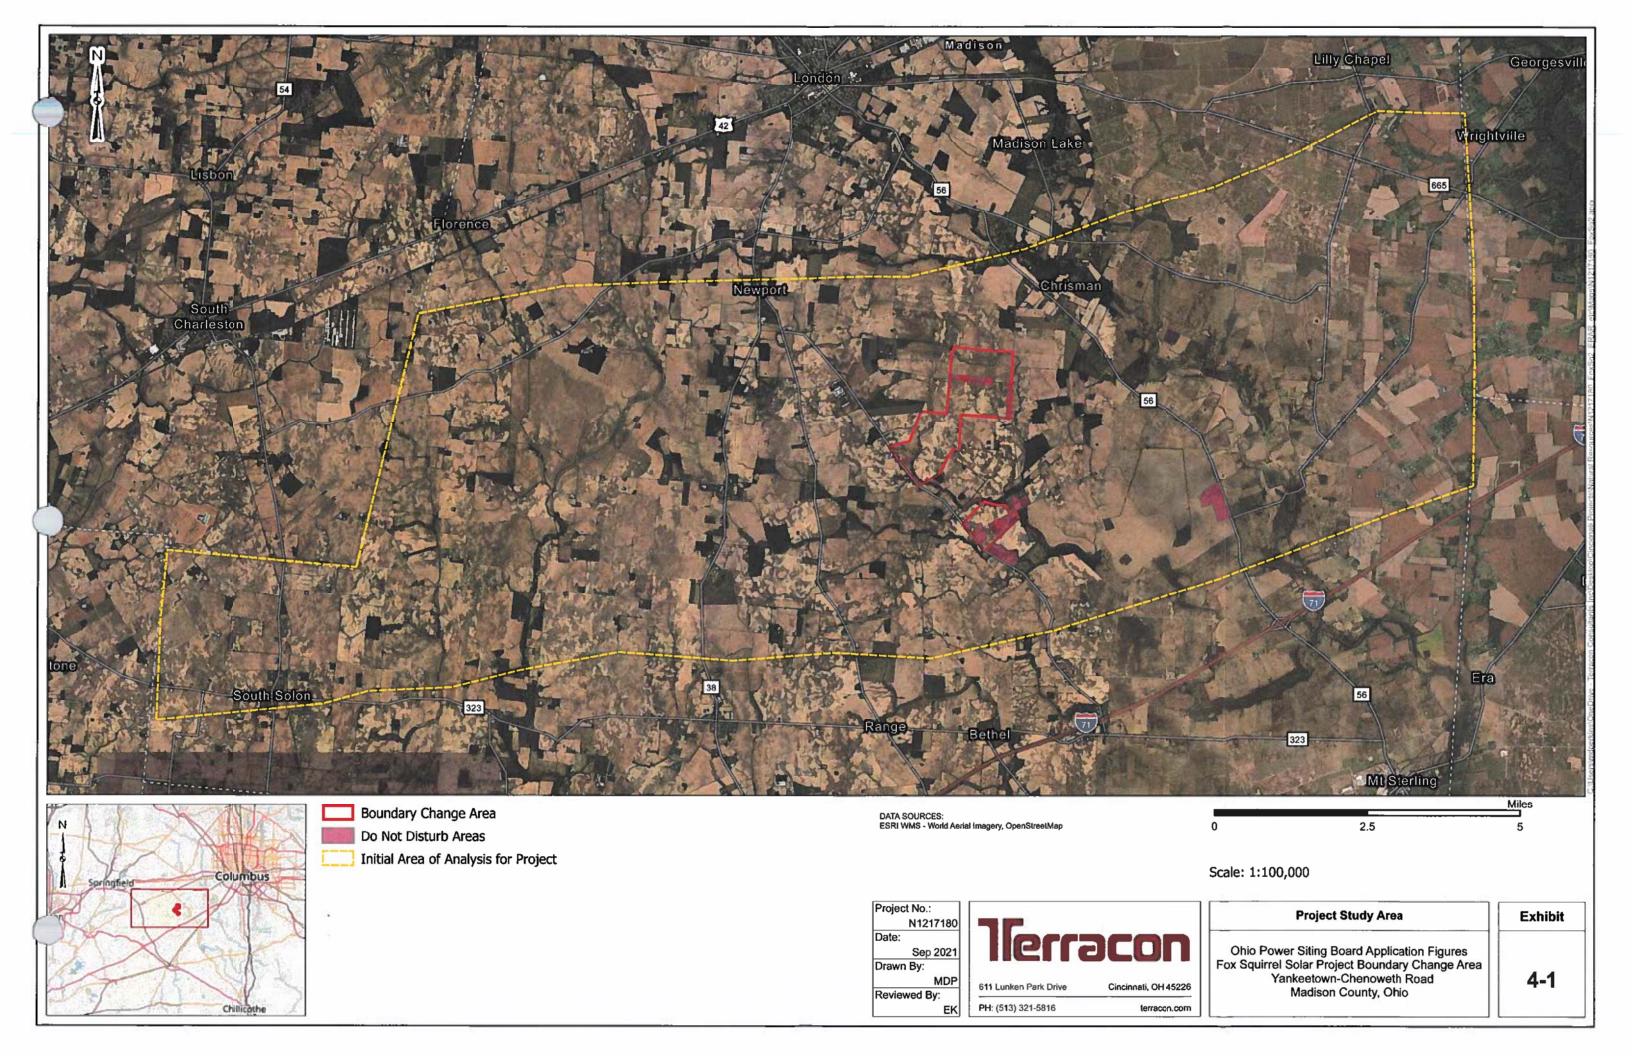

# Figure 3-1 Boundary Change Two-Mile Radius Map















# Figure 3-2 Boundary Change Area Aerial View





Sep 2021 Drawn By:

Reviewed By:

611 Lunken Park Drive Cincinnati, OH 45226 PH: (513) 321-5816

terracon.com

Ohio Power Siting Board Application Figures Fox Squirrel Solar Project Boundary Change Area Yankeetown-Chenoweth Road Madison County, Ohio

3-2



PH: (513) 321-5816

terracon.com



# Figure 4-1 Study Area Map for Boundary Change Area





# Figure 4-2 Constraints Map







NO DEVELOPMENT AREA TRANSMISSION LINE DO NOT DISTURB RESIDENCE

| SETBACK TABLE                              |                                             |                                     |
|--------------------------------------------|---------------------------------------------|-------------------------------------|
| FEATURE                                    | MINIMUM<br>SETBACK TO<br>SOLAR<br>EQUIPMENT | MINIMUM<br>SETBACK TO<br>FENCE LINE |
| DITCH EASEMENT                             | 10 %                                        | 2 2                                 |
| FIELD DELINEATED STREAM                    | 50 ft.                                      | 25 R.                               |
| FIELD DELINEATED WETLAND