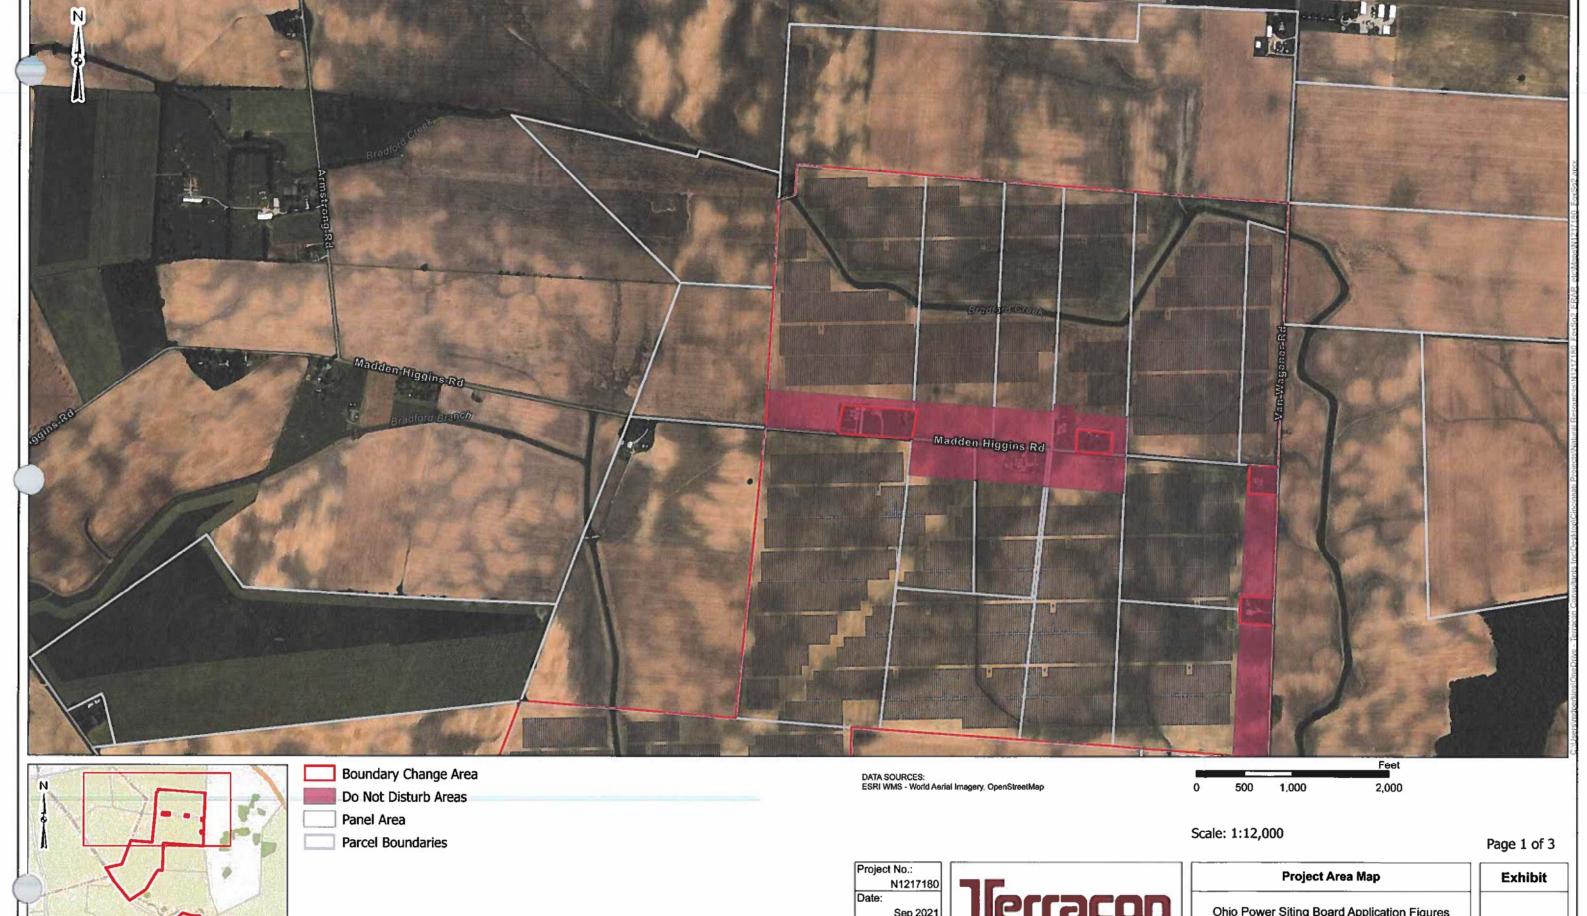

# Figure 3-2 Boundary Change Area Aerial View

Sep 2021 Drawn By:

Reviewed By:

611 Lunken Park Drive Cincinnati, OH 45226 PH: (513) 321-5816

terracon.com

Ohio Power Siting Board Application Figures Fox Squirrel Solar Project Boundary Change Area Yankeetown-Chenoweth Road Madison County, Ohio