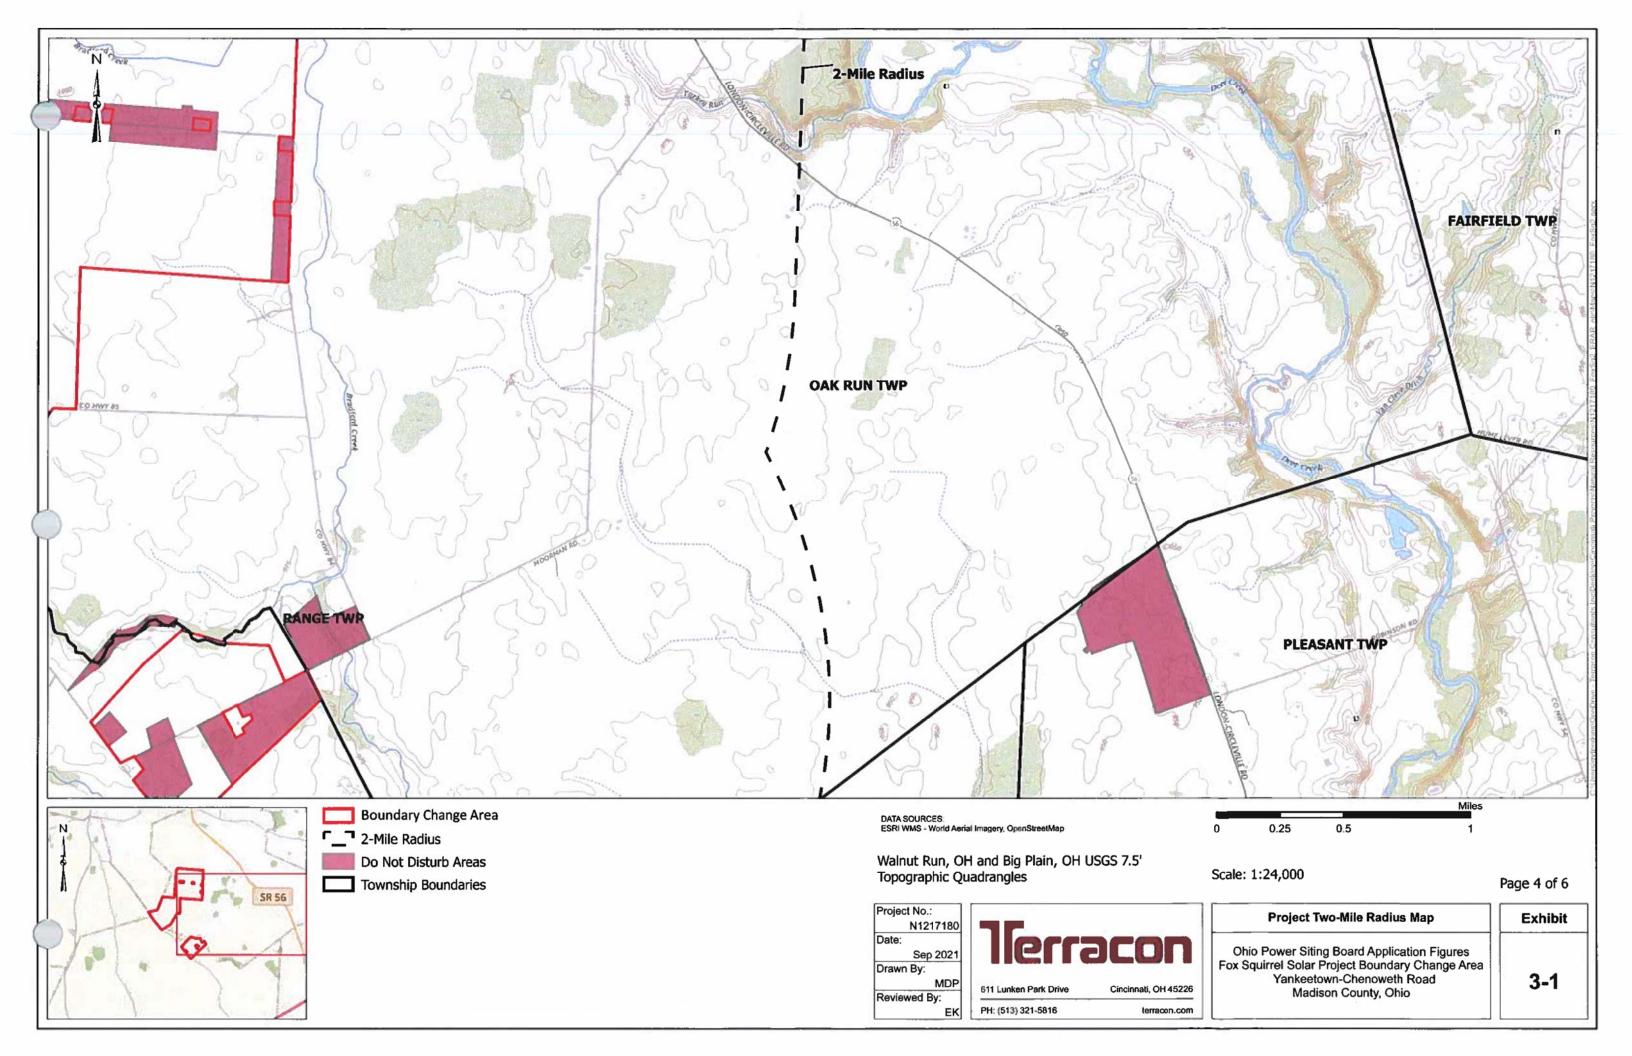

# Figure 3-1 Boundary Change Two-Mile Radius Map















# Figure 3-2 Boundary Change Area Aerial View





Sep 2021 Drawn By:

Reviewed By:

611 Lunken Park Drive Cincinnati, OH 45226 PH: (513) 321-5816

terracon.com

Ohio Power Siting Board Application Figures Fox Squirrel Solar Project Boundary Change Area Yankeetown-Chenoweth Road Madison County, Ohio

3-2



PH: (513) 321-5816

terracon.com



# Figure 4-1 Study Area Map for Boundary Change Area





# Figure 4-2 Constraints Map







NO DEVELOPMENT AREA TRANSMISSION LINE DO NOT DISTURB RESIDENCE

| SETBACK TABLE                              |                                             |                                     |
|--------------------------------------------|---------------------------------------------|-------------------------------------|
| FEATURE