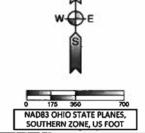

## Fox Squirrel **Solar Project**

Madison County, Ohio

Rev Date Description 0A 09/30/2021 SITE CONSTRAINTS css

15445 Innovation Dr. San Diego, CA 92128

THIS DRAWING IS PRELIMINARY AND IS NOT TO BE USED FOR CONSTRUCTION. FOR REVIEW PURPOSES ONLY.

NAD83 OHIO STATE PLANES, SOUTHERN ZONE, US FOOT

3350 38th Avenue South Fargo, North Dakota 58104 Phone: 701.280.8500 Fax: 701.237.3191

Design By: T. BERENDS
Drawn By: B. PEDERSON
Approved By: C. SMAALADEN
Project Number: 21.00665

SITE CONSTRAINTS (1 OF 3)

FSS-CST-002

0A