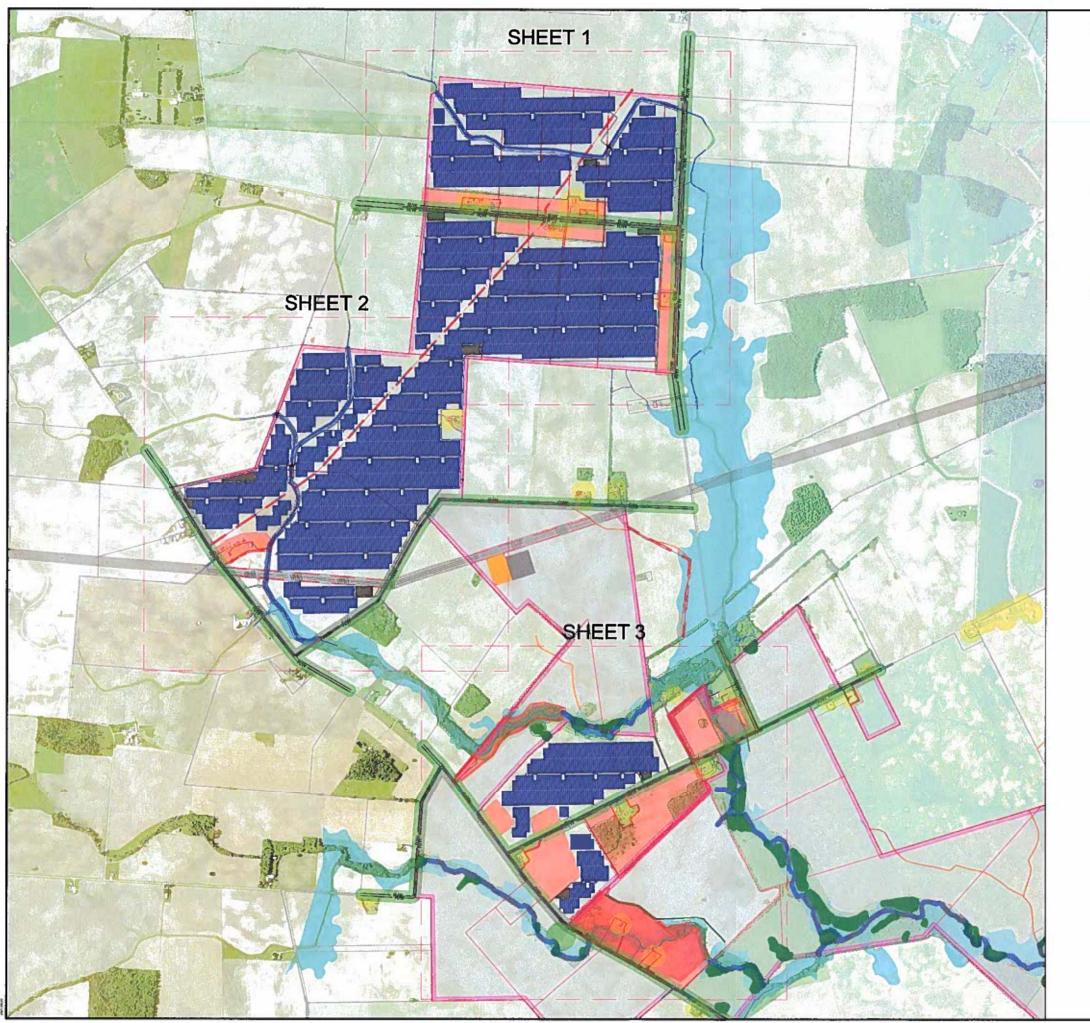

# Figure 4-2 Constraints Map

NO DEVELOPMENT AREA TRANSMISSION LINE DO NOT DISTURB RESIDENCE

| SETBACK TABLE                              |                                             |                                     |
|--------------------------------------------|---------------------------------------------|-------------------------------------|
| FEATURE                                    | MINIMUM<br>SETBACK TO<br>SOLAR<br>EQUIPMENT | MINIMUM<br>SETBACK TO<br>FENCE LINE |
| DITCH EASEMENT                             | 10 %                                        | 2 2                                 |
| FIELD DELINEATED STREAM                    | 50 ft.                                      | 25 R.                               |
| FIELD DELINEATED WETLAND                   | 50 R.                                       | 25 %                                |
| NO DEVELOPMENT AREAS                       | 50 R.                                       | -                                   |
| NON-PARTICIPATING PROPERTY<br>LINE         | 75 tt.                                      | 25 N.                               |
| NON-PARTICIPATING<br>RESIDENTIAL STRUCTURE | 200 R.                                      |                                     |
| ROAD RIGHT-OF-WAY                          | 100 lt.                                     | 25 ft.                              |
| TRANSMISSION LINE EASEMENT                 | 25 R.                                       | -                                   |
| ROAD CENTERLINE                            | 135 R.                                      | -                                   |
| ARCHAEOLOGICAL AREAS                       | 50 R.                                       | .00                                 |
| FIBER OPTIC EASEMENT                       | NO<br>INFRASTRUCTURE                        | NO<br>INFRASTRUCTURE                |

ESA REC BUFFER