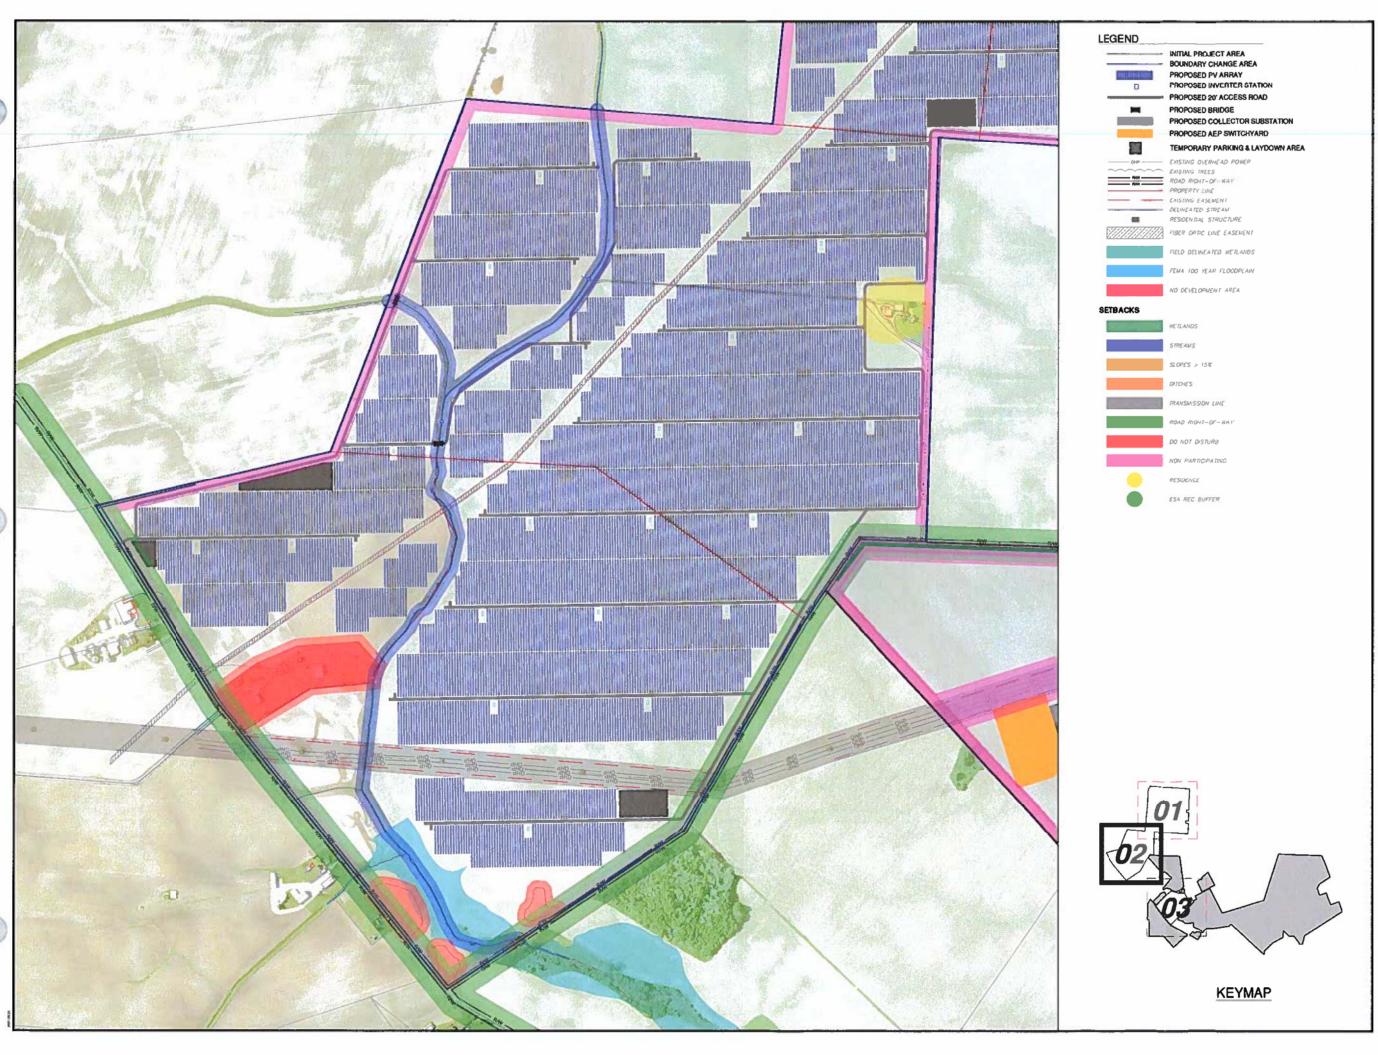

# Figure 4-2 Constraints Map

NO DEVELOPMENT AREA TRANSMISSION LINE DO NOT DISTURB RESIDENCE

| SETBACK TABLE                              |                                             |                                     |
|--------------------------------------------|---------------------------------------------|-------------------------------------|
| FEATURE                                    | MINIMUM<br>SETBACK TO<br>SOLAR<br>EQUIPMENT | MINIMUM<br>SETBACK TO<br>FENCE LINE |
| DITCH EASEMENT                             | 10 %                                        | 2 2                                 |
| FIELD DELINEATED STREAM                    | 50 ft.                                      | 25 R.                               |
| FIELD DELINEATED WETLAND                   | 50 R.                                       | 25 %                                |
| NO DEVELOPMENT AREAS                       | 50 R.                                       | -                                   |
| NON-PARTICIPATING PROPERTY<br>LINE         | 75 tt.                                      | 25 N.                               |
| NON-PARTICIPATING<br>RESIDENTIAL STRUCTURE | 200 R.                                      |                                     |
| ROAD RIGHT-OF-WAY                          | 100 lt.                                     | 25 ft.                              |
| TRANSMISSION LINE EASEMENT                 | 25 R.                                       | -                                   |
| ROAD CENTERLINE                            | 135 R.                                      | -                                   |
| ARCHAEOLOGICAL AREAS                       | 50 R.                                       | .00                                 |
| FIBER OPTIC EASEMENT                       | NO<br>INFRASTRUCTURE                        | NO<br>INFRASTRUCTURE                |

ESA REC BUFFER

#### Fox Squirrel Solar Project

Madison County, Ohio

Rev Date Description 0A 09/30/2021 SITE CONSTRAINTS

15445 Innovation Dr. San Diego, CA 92128

THIS DRAWING IS PRELIMINARY AND IS NOT TO BE USED FOR CONSTRUCTION. FOR **REVIEW PURPOSES** ONLY.

3350 38th Avenue South Fargo, North Dakota 58104 Phone: 701.280.8500 Faz: 701.230.3191 www.utteig.com

Design By: T. BERENDS
Drawn By: B. PEDERSON
Approved By: C. SMAALADEN
Project Number: 21,00665

SITE CONSTRAINTS (2 OF 3)

DWG#: FSS-CST-003

REVISION: