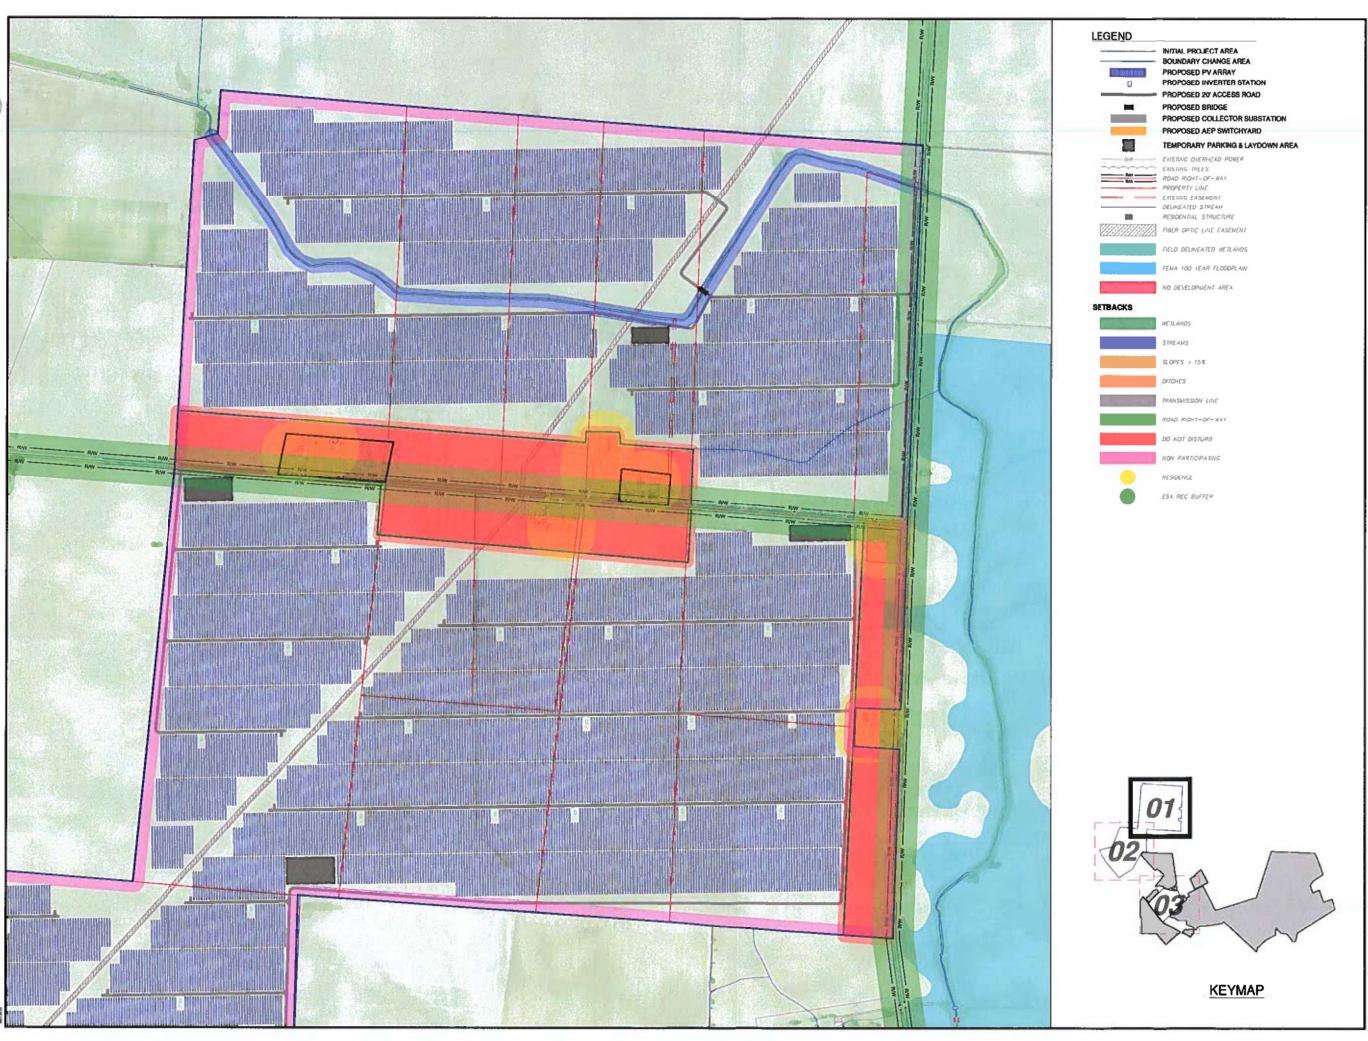

# Figure 4-2 Constraints Map

NO DEVELOPMENT AREA TRANSMISSION LINE DO NOT DISTURB RESIDENCE

| SETBACK TABLE                              |                                             |                                     |
|--------------------------------------------|---------------------------------------------|-------------------------------------|
| FEATURE                                    | MINIMUM<br>SETBACK TO<br>SOLAR<br>EQUIPMENT | MINIMUM<br>SETBACK TO<br>FENCE LINE |
| DITCH EASEMENT                             | 10 %                                        | 2 2                                 |
| FIELD DELINEATED STREAM                    | 50 ft.                                      | 25 R.                               |
| FIELD DELINEATED WETLAND                   | 50 R.                                       | 25 %                                |
| NO DEVELOPMENT AREAS                       | 50 R.                                       | -                                   |
| NON-PARTICIPATING PROPERTY<br>LINE         | 75 tt.                                      | 25 N.                               |
| NON-PARTICIPATING<br>RESIDENTIAL STRUCTURE | 200 R.                                      |                                     |
| ROAD RIGHT-OF-WAY                          | 100 lt.                                     | 25 ft.                              |
| TRANSMISSION LINE EASEMENT                 | 25 R.                                       | -                                   |
| ROAD CENTERLINE                            | 135 R.                                      | -                                   |
| ARCHAEOLOGICAL AREAS                       | 50 R.                                       | .00                                 |
| FIBER OPTIC EASEMENT                       | NO<br>INFRASTRUCTURE                        | NO<br>INFRASTRUCTURE                |

ESA REC BUFFER

### Fox Squirrel Solar Project

Rev Date Description

Madison County, Ohio

0A 09/30/2021 SITE CONSTRAINTS

15445 Innovation Dr. San Diego, CA 92128

THIS DRAWING IS PRELIMINARY AND IS NOT TO BE USED FOR CONSTRUCTION. FOR **REVIEW PURPOSES** ONLY.

3350 38th Avenue South Fargo, North Dakota 58104 Phone: 701.280.8500 Fax: 701.237.3191

Design By: T. BERENDS
Drawn By: 8. PEDERSON
Approved By: C. SMAALADEN
Project Number: 21.00665

**OVERALL SITE CONSTRAINTS** 

SITE CONSTRAINTS (1 OF 3)

FSS-CST-002

0A