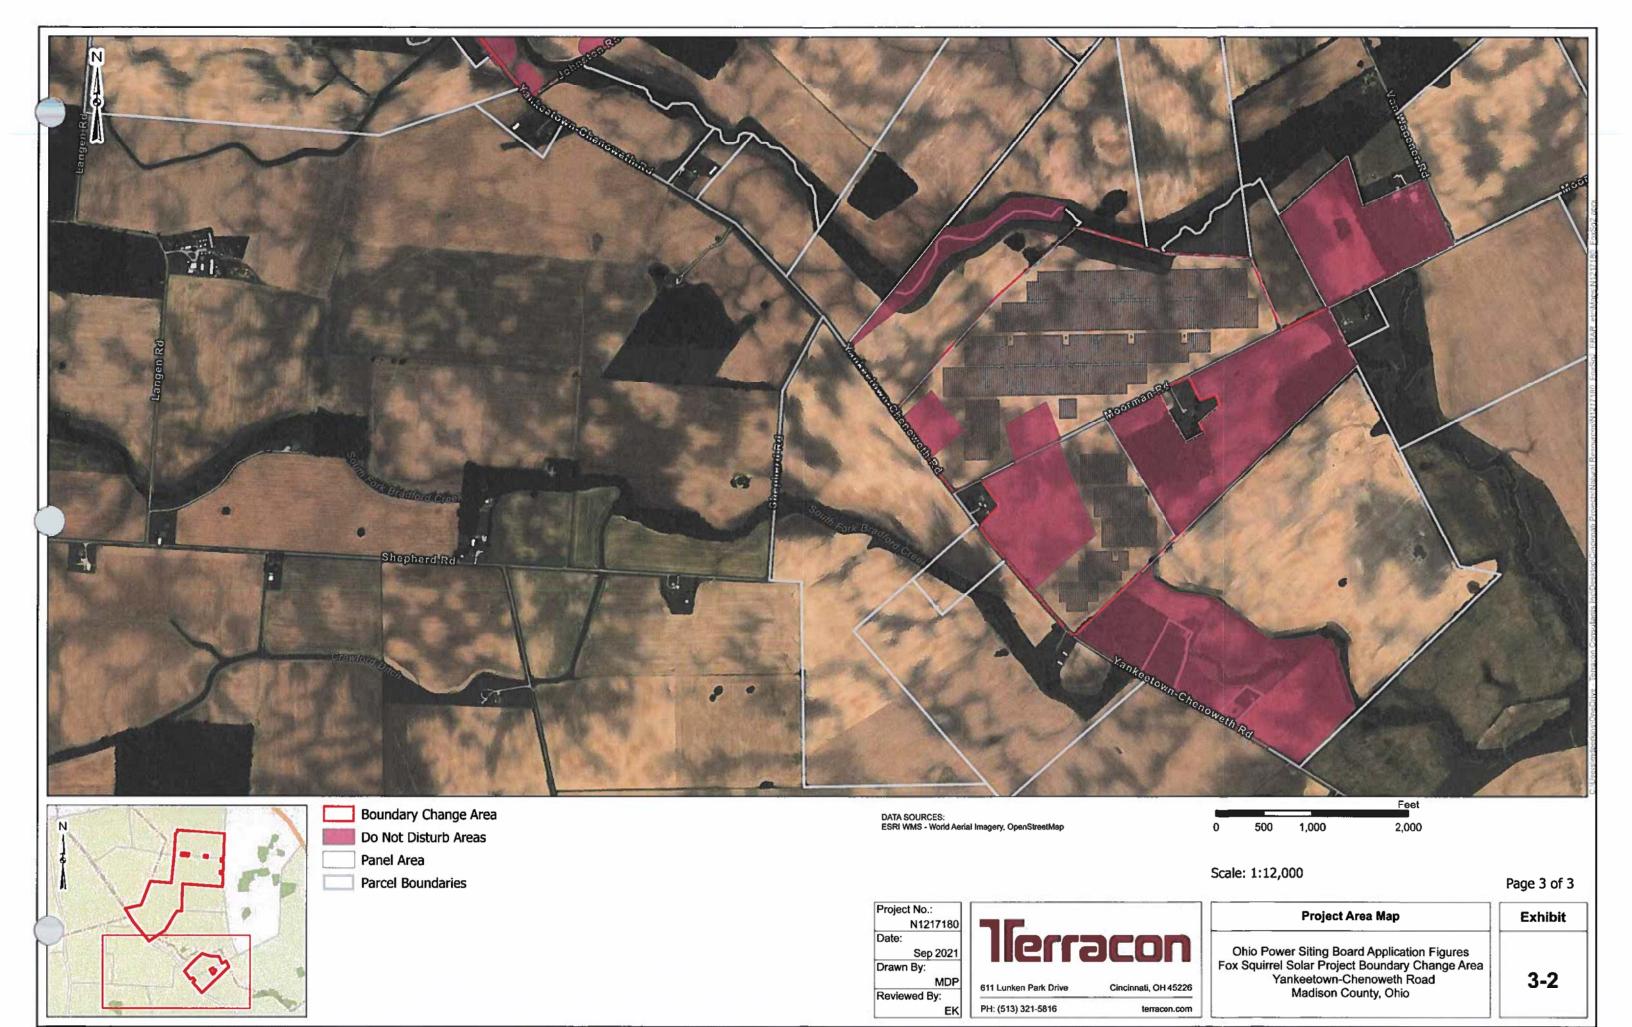

# Figure 3-2 Boundary Change Area Aerial View

Sep 2021 Drawn By:

Reviewed By:

611 Lunken Park Drive Cincinnati, OH 45226 PH: (513) 321-5816

terracon.com

Ohio Power Siting Board Application Figures Fox Squirrel Solar Project Boundary Change Area Yankeetown-Chenoweth Road Madison County, Ohio