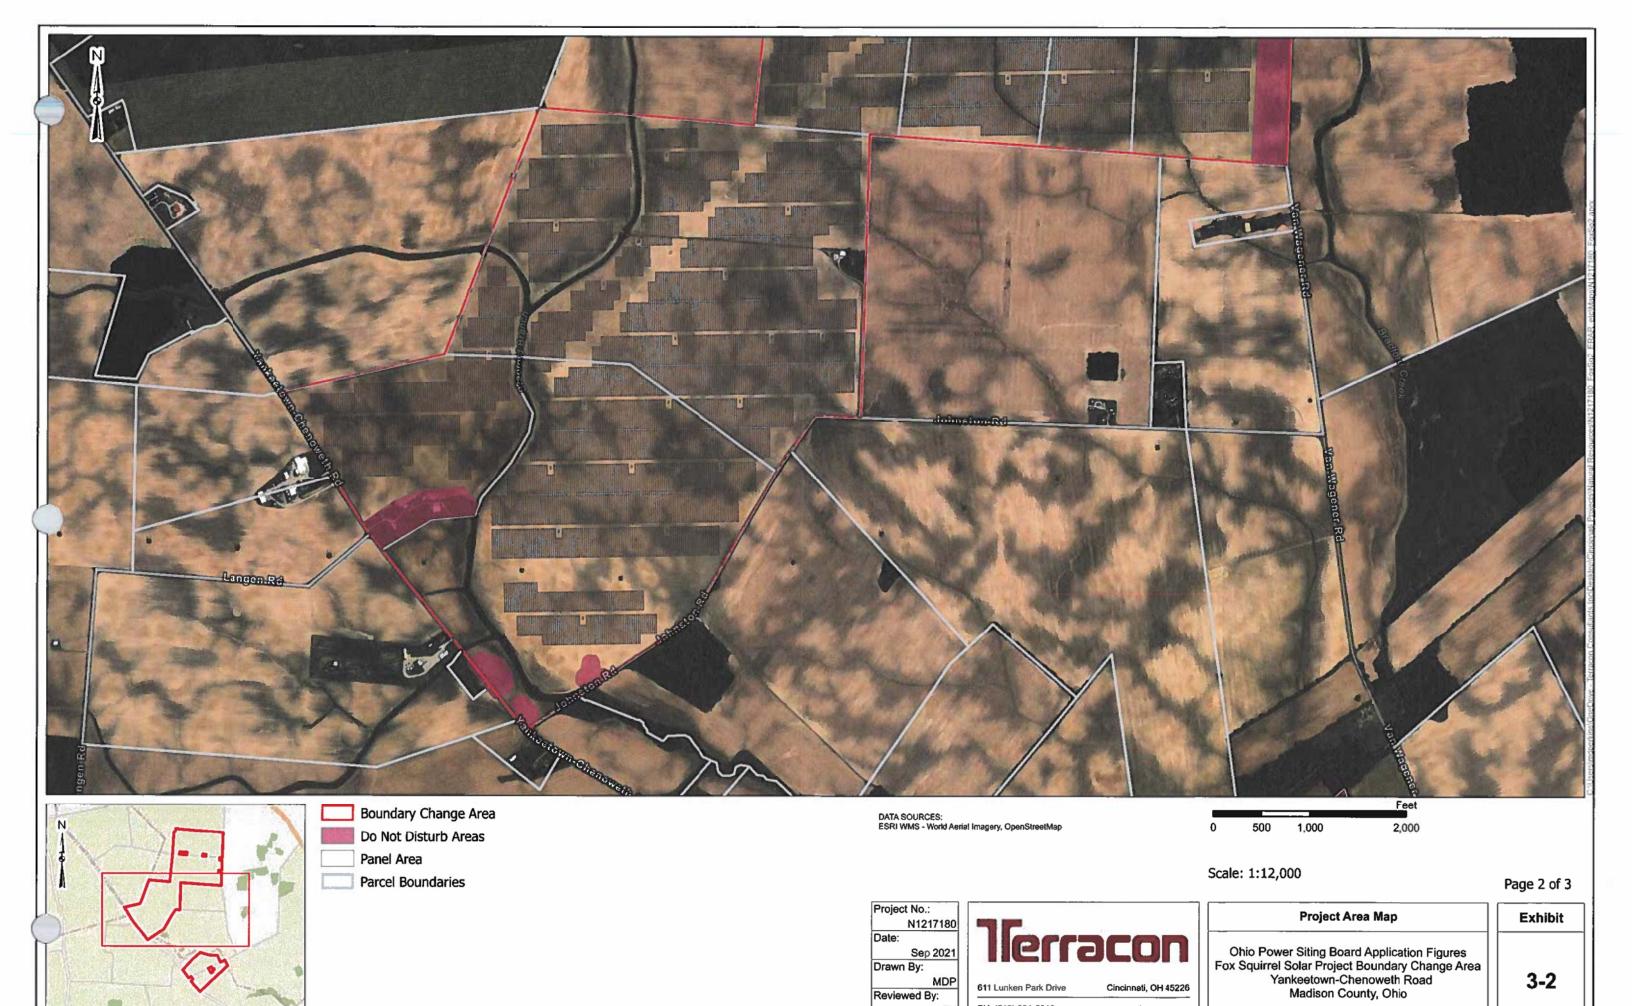

# Figure 3-2 Boundary Change Area Aerial View

Sep 2021 Drawn By:

Reviewed By:

611 Lunken Park Drive Cincinnati, OH 45226 PH: (513) 321-5816

terracon.com

Ohio Power Siting Board Application Figures Fox Squirrel Solar Project Boundary Change Area Yankeetown-Chenoweth Road Madison County, Ohio