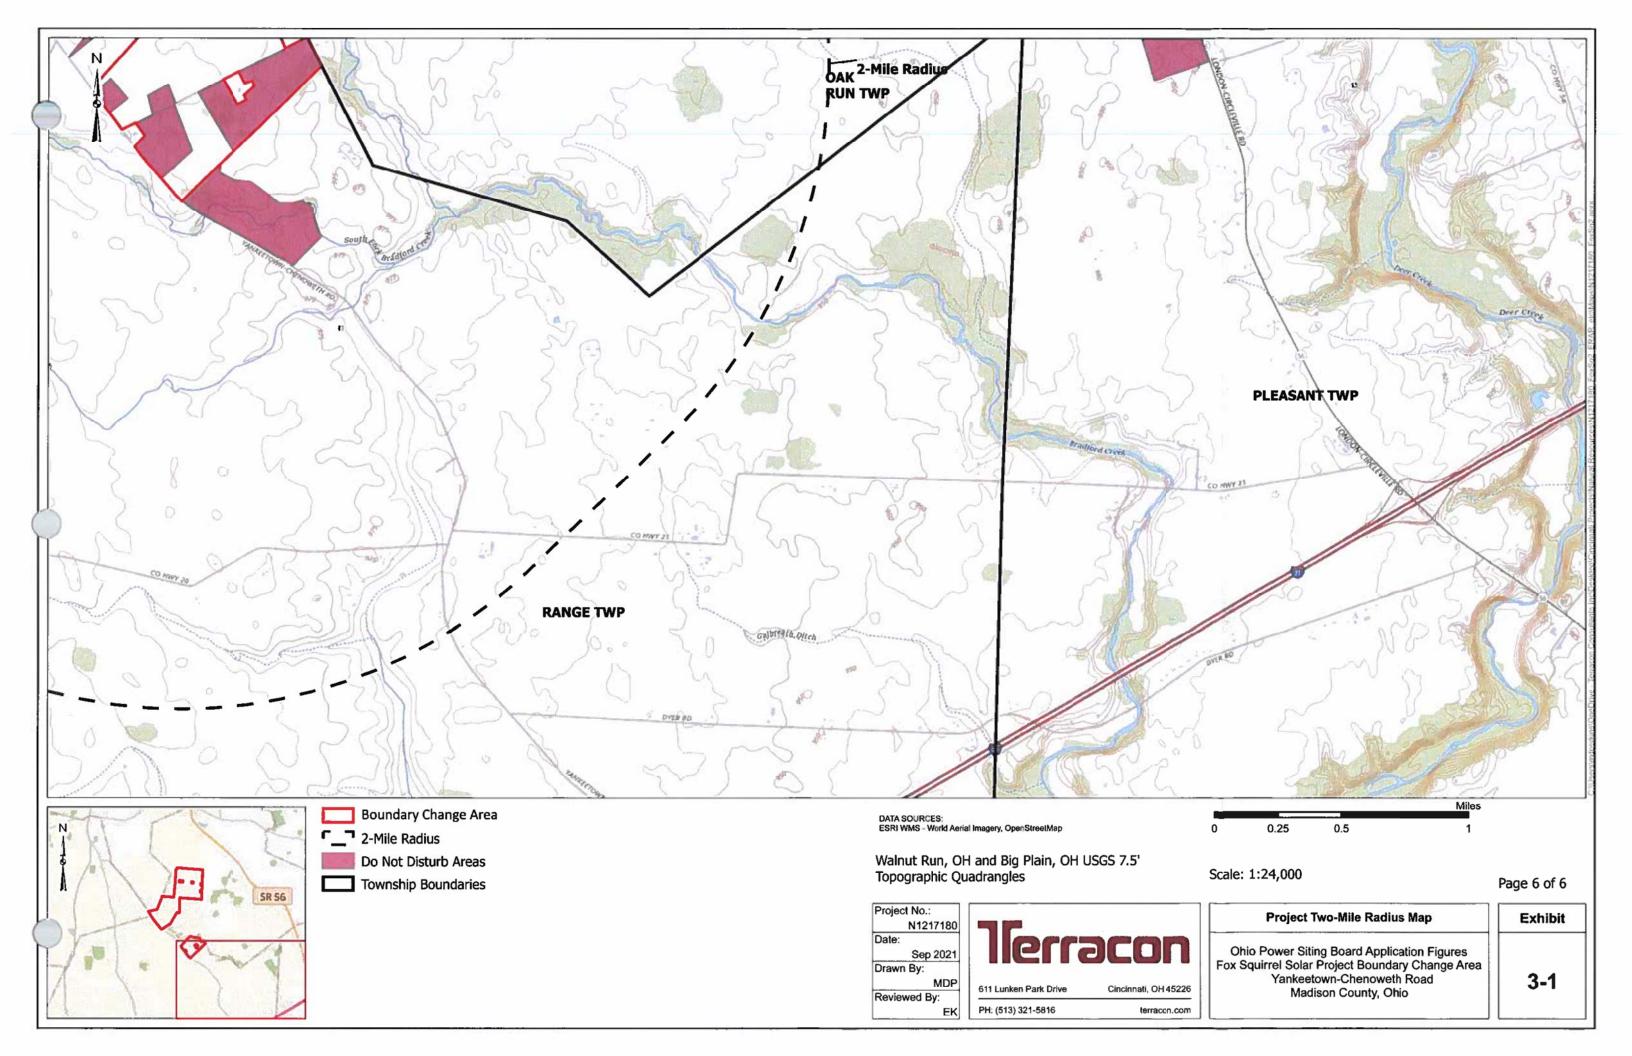

# Figure 3-1 Boundary Change Two-Mile Radius Map















# Figure 3-2 Boundary Change Area Aerial View





Sep 2021 Drawn By:

Reviewed By:

611 Lunken Park Drive Cincinnati, OH 45226 PH: (513) 321-5816

terracon.com

Ohio Power Siting Board Application Figures Fox Squirrel Solar Project Boundary Change Area Yankeetown-Chenoweth Road Madison County, Ohio

3-2



PH: (513) 321-5816

terracon.com



# Figure 4-1 Study Area Map for Boundary Change Area





# Figure 4-2 Constraints Map







NO DEVELOPMENT AREA TRANSMISSION LINE DO NOT DISTURB RESIDENCE

| SETBACK TABLE                              |                                             |                                     |
|--------------------------------------------|---------------------------------------------|-------------------------------------|
| FEATURE