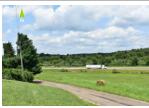

# Viewpoint 2

View looking east-northeast from Luther Jones Rd in the Township of Bloomfield, Jackson County, Ohio

> Landscape Similarity Zone: Cropland/Pasture

> > User Group: Local Residents

Visually Sensitive Resource(s): Ohio's Hill Country Heritage Area

**Coordinates:** 38.99590° N, 82.51379° W

Distance to Project: 169.3 feet

Elevation: 858.5 feet