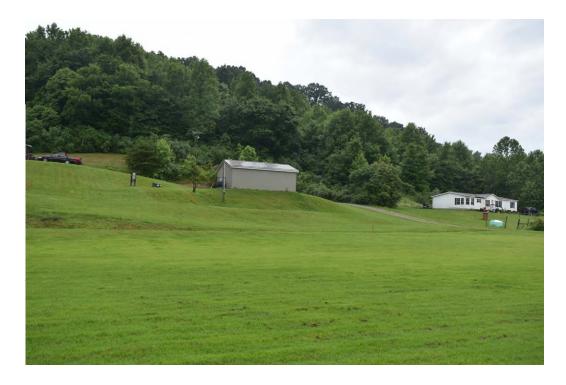

View looking west-southwest from Dixon Run Cemetary Rd in the Township of Bloomfield, Jackson County, Ohio

> Landscape Similarity Zone: Forest

101030

User Group:

Local Residents, Tourists/Recreational Users

Visually Sensitive Resource(s): Dixon Run Cemetery, Ohio's Hill Country Heritage Area Coordinates: 38.99140° N, 82.49575° W

Distance to Project:

Elevation: 758.7 feet

0.35 mile