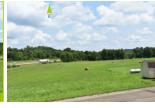

# **Dixon Run Solar**

Bloomfield Township, Jackson County, Ohio

View looking south from Luther Jones Rd in the Township of Bloomfield, Jackson County, Ohio

> Landscape Similarity Zone: Forest

> > User Group: Local Residents

**Visually Sensitive Resource(s):** Ohio's Hill Country Heritage Area

**Coordinates:** 39.00472° N, 82.52246° W

Distance to Project: 76.2 feet

Elevation: 738.6 feet

View looking southwest from Keystone Furnace Rd in the Township of Bloomfield, Jackson County, Ohio