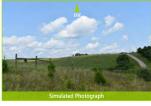

# **Dixon Run Solar**

Bloomfield Township, Jackson County, Ohio

View looking south-southeast from SR-327 in the Township of Bloomfield, Jackson County, Ohio

> Landscape Similarity Zone: Developed

**User Group:** Local Residents, Through-Travelers

Visually Sensitive Resource(s): State Rte 327, Ohio's Hill Country Heritage Area

Coordinates:

39.02264° N, 82.52818° W

Distance to Project: 1.12 miles

Elevation: 694.0 feet

Viewpoint selected for the Production of a Visual Simulation