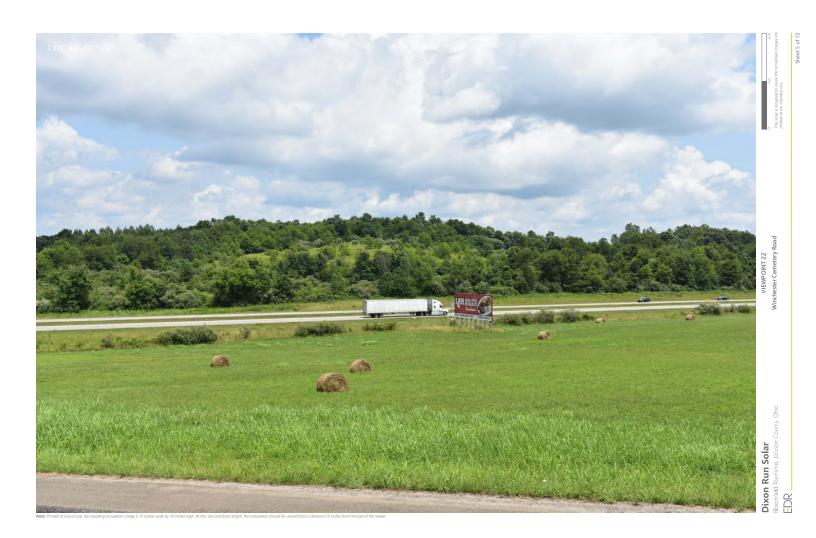

Distance to Project: 1.07 miles

Elevation: 736.0 feet

View looking east-northeast from Winchester Cemetary Rd in the Township of Bloomfield, Jackson County, Ohio

Landscape Similarity Zone:

User Group:

Local Residents, Through-Travelers, Tourists/Recreational Users

### Visually Sensitive Resource(s):

Winchester Cemetery, Rocky Hill, Winchester, US Hwy 35, Welsh Scenic Byway, Ohio's Hill Country Heritage

Coordinates:

38.98984° N, 82.53922° W

Distance to Project:

0.33 mile

Elevation:

768.0 feet

Viewpoint selected for the Production of a Visual Simulation

View Orientation: East-Northeast Printed Size: 10" x 15" Viewing Distance\*\*:15"

\*Distance as measured from the viewpoint to the Facility (in feet) within the simulated photograph's field of view NOTES