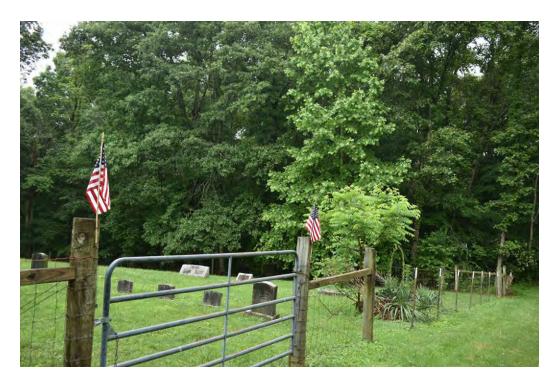

View looking west-southwest from Dixon Run Cemetary Rd in the Township of Bloomfield, Jackson County, Ohio

> Landscape Similarity Zone: Forest

101030

User Group:

Local Residents, Tourists/Recreational Users

Visually Sensitive Resource(s): Dixon Run Cemetery, Ohio's Hill Country Heritage Area Coordinates: 38.99140° N, 82.49575° W

Distance to Project:

Elevation: 758.7 feet

0.35 mile