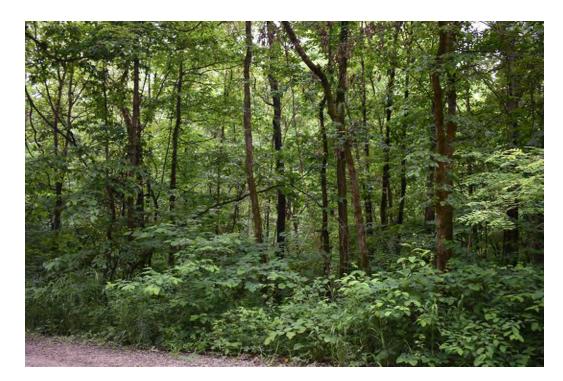

# **Dixon Run Solar**

Bloomfield Township, Jackson County, Ohio

View looking south from Luther Jones Rd in the Township of Bloomfield, Jackson County, Ohio

> Landscape Similarity Zone: Forest

> > User Group: Local Residents

**Visually Sensitive Resource(s):** Ohio's Hill Country Heritage Area

**Coordinates:** 39.00472° N, 82.52246° W

Distance to Project: 76.2 feet

Elevation: 738.6 feet

View looking southwest from Keystone Furnace Rd in the Township of Bloomfield, Jackson County, Ohio