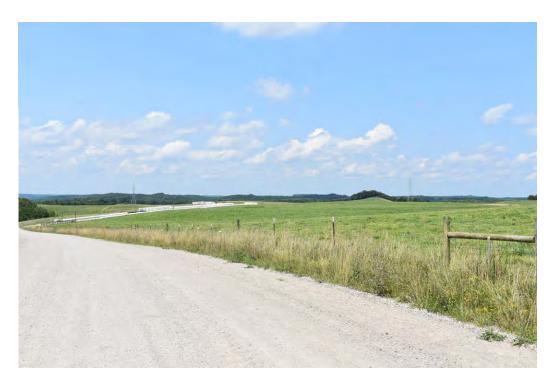

# Viewpoint 2

View looking east-northeast from Luther Jones Rd in the Township of Bloomfield, Jackson County, Ohio

> Landscape Similarity Zone: Cropland/Pasture

> > User Group: Local Residents

Visually Sensitive Resource(s): Ohio's Hill Country Heritage Area

**Coordinates:** 38.99590° N, 82.51379° W

Distance to Project: 169.3 feet

Elevation: 858.5 feet