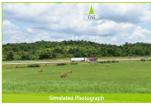

# **Dixon Run Solar**

Bloomfield Township, Jackson County, Ohio

View looking south-southeast from SR-327 in the Township of Bloomfield, Jackson County, Ohio

> Landscape Similarity Zone: Developed

**User Group:** Local Residents, Through-Travelers

Visually Sensitive Resource(s): State Rte 327, Ohio's Hill Country Heritage Area

Coordinates:

39.02264° N, 82.52818° W

Distance to Project: 1.12 miles

Elevation: 694.0 feet

Viewpoint selected for the Production of a Visual Simulation