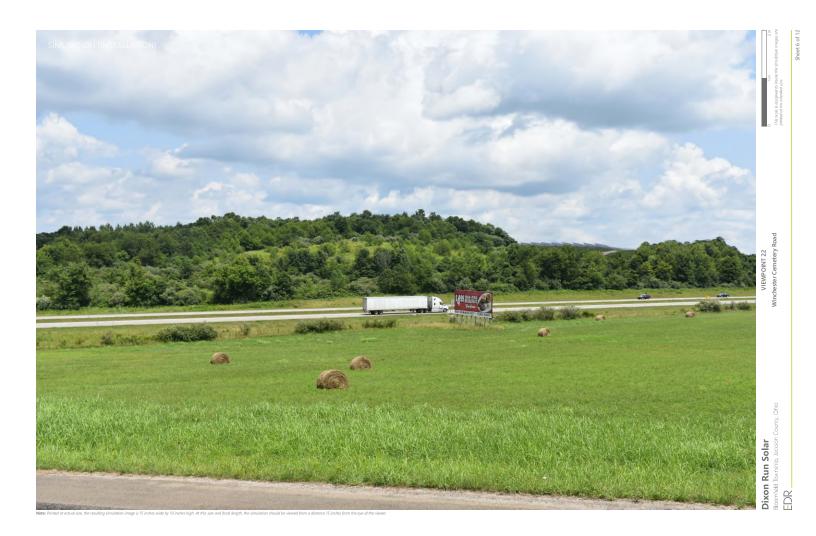

Distance to Project: 1.07 miles

Elevation: 736.0 feet

View looking east-northeast from Winchester Cemetary Rd in the Township of Bloomfield, Jackson County, Ohio

Landscape Similarity Zone:

User Group:

Local Residents, Through-Travelers, Tourists/Recreational Users

### Visually Sensitive Resource(s):

Winchester Cemetery, Rocky Hill, Winchester, US Hwy 35, Welsh Scenic Byway, Ohio's Hill Country Heritage

Coordinates:

38.98984° N, 82.53922° W

Distance to Project:

0.33 mile

Elevation:

768.0 feet

Viewpoint selected for the Production of a Visual Simulation

View Orientation: East-Northeast Printed Size: 10" x 15" Viewing Distance\*\*:15"

\*Distance as measured from the viewpoint to the Facility (in feet) within the simulated photograph's field of view NOTES