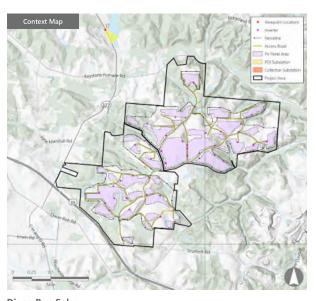

### **Dixon Run Solar** Viewpoint PV Panel Area Bloomfield Township, Jackson County, Ohio Simulated Viewpoint Fenceline 2-Mile Study Area 0.5 Township Boundary Access Road **Visual Resource Assessment** Miles Project Area County Boundary Prepared August 30, 2021 Basemap: Esri ArcGIS Online "World Imagery" map service Collection Substation EDR.