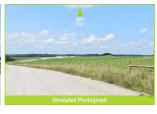

Visually Sensitive Resource(s): State Rte 327, Ohio's Hill Country Heritage Area

Coordinates:

39.02264° N, 82.52818° W

Distance to Project: 1.12 miles

Elevation: 694.0 feet

Viewpoint selected for the Production of a Visual Simulation