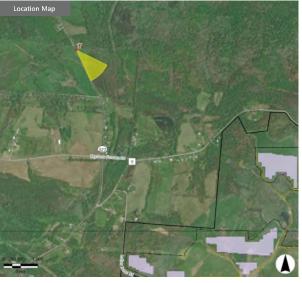

### **Dixon Run Solar** Viewpoint PV Panel Area Bloomfield Township, Jackson County, Ohio Simulated Viewpoint Fenceline 2-Mile Study Area 0.5 Township Boundary Access Road **Visual Resource Assessment** Miles Project Area County Boundary Prepared August 30, 2021 Basemap: Esri ArcGIS Online "World Imagery" map service Collection Substation EDR.