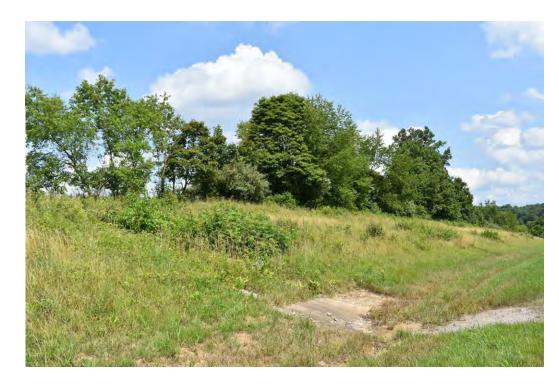

View looking west-southwest from Dixon Run Cemetary Rd in the Township of Bloomfield, Jackson County, Ohio

> Landscape Similarity Zone: Forest

101030

User Group:

Local Residents, Tourists/Recreational Users

Visually Sensitive Resource(s): Dixon Run Cemetery, Ohio's Hill Country Heritage Area Coordinates: 38.99140° N, 82.49575° W

Distance to Project:

Elevation: 758.7 feet

0.35 mile