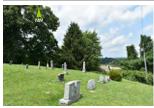

View looking west-southwest from Dixon Run Cemetary Rd in the Township of Bloomfield, Jackson County, Ohio

> Landscape Similarity Zone: Forest

101030

User Group:

Local Residents, Tourists/Recreational Users

Visually Sensitive Resource(s): Dixon Run Cemetery, Ohio's Hill Country Heritage Area Coordinates: 38.99140° N, 82.49575° W

Distance to Project:

Elevation: 758.7 feet

0.35 mile