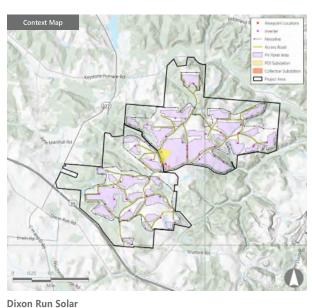

### **Dixon Run Solar** Viewpoint PV Panel Area Bloomfield Township, Jackson County, Ohio Simulated Viewpoint Fenceline 2-Mile Study Area 0.5 Township Boundary Access Road **Visual Resource Assessment** Miles Project Area County Boundary Prepared August 30, 2021 Basemap: Esri ArcGIS Online "World Imagery" map service Collection Substation EDR.