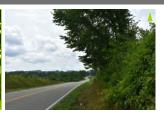

# **Dixon Run Solar**

Bloomfield Township, Jackson County, Ohio

View looking south-southeast from SR-327 in the Township of Bloomfield, Jackson County, Ohio

> Landscape Similarity Zone: Developed

**User Group:** Local Residents, Through-Travelers

Visually Sensitive Resource(s): State Rte 327, Ohio's Hill Country Heritage Area

Coordinates:

39.02264° N, 82.52818° W

Distance to Project: 1.12 miles

Elevation: 694.0 feet

Viewpoint selected for the Production of a Visual Simulation