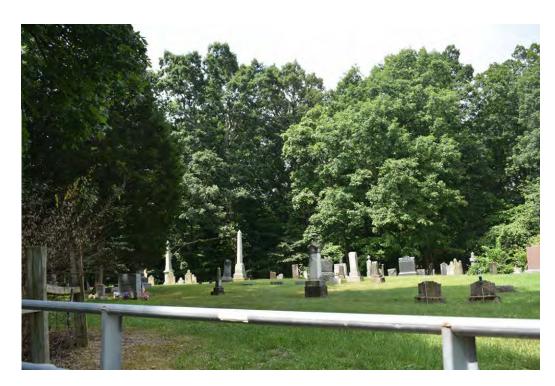

View looking west-southwest from Dixon Run Cemetary Rd in the Township of Bloomfield, Jackson County, Ohio

> Landscape Similarity Zone: Forest

101030

User Group:

Local Residents, Tourists/Recreational Users

Visually Sensitive Resource(s): Dixon Run Cemetery, Ohio's Hill Country Heritage Area Coordinates: 38.99140° N, 82.49575° W

Distance to Project:

Elevation: 758.7 feet

0.35 mile