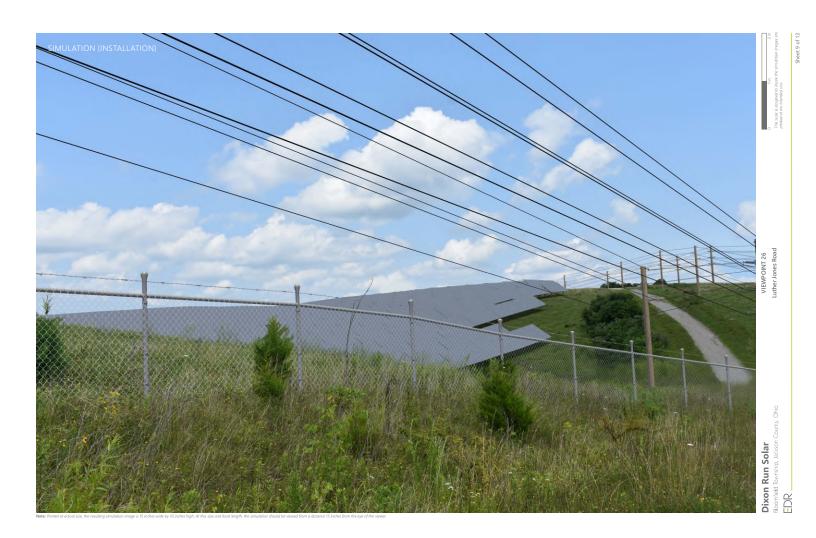

# Viewpoint 2

View looking east-northeast from Luther Jones Rd in the Township of Bloomfield, Jackson County, Ohio

> Landscape Similarity Zone: Cropland/Pasture

> > User Group: Local Residents

Visually Sensitive Resource(s): Ohio's Hill Country Heritage Area

**Coordinates:** 38.99590° N, 82.51379° W

Distance to Project: 169.3 feet

Elevation: 858.5 feet