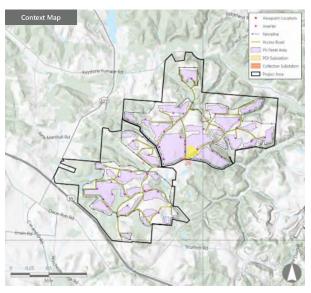

# Appendix A Viewpoint Location Map and Photo Log

### **Dixon Run Solar** Viewpoint PV Panel Area Bloomfield Township, Jackson County, Ohio Simulated Viewpoint Fenceline 2-Mile Study Area 0.5 Township Boundary Access Road **Visual Resource Assessment** Miles Project Area County Boundary Prepared August 30, 2021 Basemap: Esri ArcGIS Online "World Imagery" map service Collection Substation EDR.