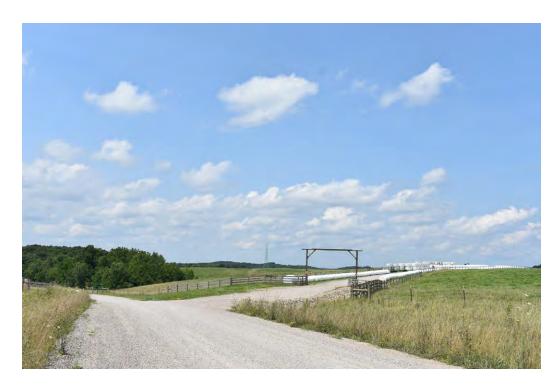

# **Dixon Run Solar**

Bloomfield Township, Jackson County, Ohio

View looking south from Luther Jones Rd in the Township of Bloomfield, Jackson County, Ohio

> Landscape Similarity Zone: Forest

> > User Group: Local Residents

**Visually Sensitive Resource(s):** Ohio's Hill Country Heritage Area

**Coordinates:** 39.00472° N, 82.52246° W

Distance to Project: 76.2 feet

Elevation: 738.6 feet

View looking southwest from Keystone Furnace Rd in the Township of Bloomfield, Jackson County, Ohio