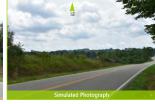

Visually Sensitive Resource(s): State Rte 327, Ohio's Hill Country Heritage Area

Coordinates:

39.02264° N, 82.52818° W

Distance to Project: 1.12 miles

Elevation: 694.0 feet

Viewpoint selected for the Production of a Visual Simulation