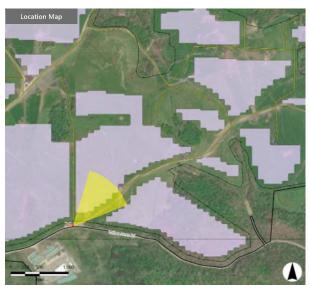

### **Dixon Run Solar** Viewpoint PV Panel Area Bloomfield Township, Jackson County, Ohio Simulated Viewpoint Fenceline 2-Mile Study Area 0.5 Township Boundary Access Road **Visual Resource Assessment** Miles Project Area County Boundary Prepared August 30, 2021 Basemap: Esri ArcGIS Online "World Imagery" map service Collection Substation EDR.