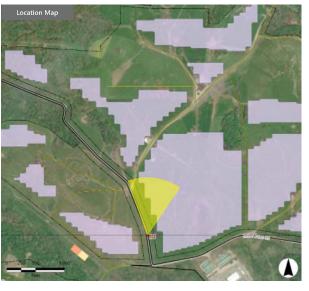

ISUAL CHARACTER INFORMATION

Landscape Similarity Zone: Cropland/Pasture
Distance Zone: Near-foreground
Viewer/User Group(s): Local Residents
Visually Sensitive Resource(s): Ohio's Hill Country Heritage Area

# PHOTOGRAPH INFORMATION

Date Taken: July 14, 2021 Time: 11:44 AM Camera: Nikon D7200

Resolution: 24.1 Megapixels Lens Focal Length (35mm equivalent): 36 mm

Camera Elevation: 877 feet Field of View: 53.6 degrees View Orientation: North-Northeast

Printed Size: 10" x 15" Viewing Distance\*\*: 15"

# NOTES

\*Distance as measured from the viewpoint to the Facility (in feet) within the simulated photograph's field of view

\*\*The simulation is at the correct perspective when printed on an 11-by-17 sheet at full scale, and viewed approximately 15 inches from the eye of the viewer.





Bloomfield Township, Jackson County, Ohio

Visual Resource Assessment

EDR\_

Sheet 10 of 12



# Appendix D Visually Sensitive Resources Analysis

|                                                                            |                                |                |                        |                                   |                          | _                                               |                                                                      |                                                                           |
|----------------------------------------------------------------------------|--------------------------------|----------------|------------------------|-----------------------------------|--------------------------|--------------------