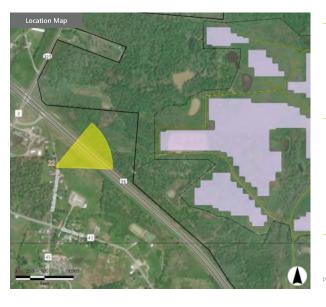

### **Dixon Run Solar** Viewpoint PV Panel Area Bloomfield Township, Jackson County, Ohio Simulated Viewpoint Fenceline 2-Mile Study Area 0.5 Township Boundary Access Road **Visual Resource Assessment** Miles Project Area County Boundary Prepared August 30, 2021 Basemap: Esri ArcGIS Online "World Imagery" map service Collection Substation EDR.