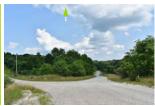

Distance to Project: 1.07 miles

Elevation: 736.0 feet

View looking east-northeast from Winchester Cemetary Rd in the Township of Bloomfield, Jackson County, Ohio

Landscape Similarity Zone:

User Group:

Local Residents, Through-Travelers, Tourists/Recreational Users

### Visually Sensitive Resource(s):

Winchester Cemetery, Rocky Hill, Winchester, US Hwy 35, Welsh Scenic Byway, Ohio's Hill Country Heritage

Coordinates:

38.98984° N, 82.53922° W

Distance to Project:

0.33 mile

Elevation:

768.0 feet

Viewpoint selected for the Production of a Visual Simulation