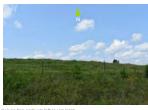

View looking west-southwest from Dixon Run Cemetary Rd in the Township of Bloomfield, Jackson County, Ohio

> Landscape Similarity Zone: Forest

101030

User Group:

Local Residents, Tourists/Recreational Users

Visually Sensitive Resource(s): Dixon Run Cemetery, Ohio's Hill Country Heritage Area Coordinates: 38.99140° N, 82.49575° W

Distance to Project:

Elevation: 758.7 feet

0.35 mile