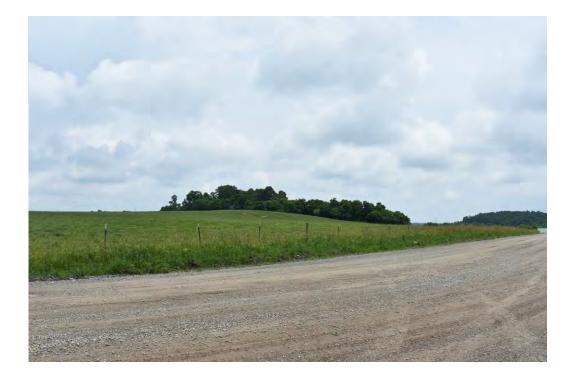

# Viewpoint 2

View looking east-northeast from Luther Jones Rd in the Township of Bloomfield, Jackson County, Ohio

> Landscape Similarity Zone: Cropland/Pasture

> > User Group: Local Residents

Visually Sensitive Resource(s): Ohio's Hill Country Heritage Area

**Coordinates:** 38.99590° N, 82.51379° W

Distance to Project: 169.3 feet

Elevation: 858.5 feet