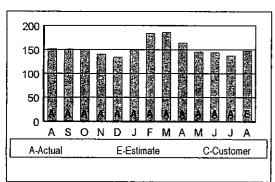

1, The Illuminating Company resumed reading all meters. Monthly readings of your electric meter help us provide you with accurate billing information and consumption data, which help you better manage your energy costs. Our field personnel in the community will be following proper safety measures. All of our

### Additional messages, if any, can be found on back.

|     | Aurobio |     | in inscrit |    |     |
|-----|---------|-----|------------|----|-----|
| Aug | 20      | 152 | Feb        | 21 | 184 |
| Sep | 20      | 151 | Mar        | 21 | 186 |
| Oct | 20      | 150 | Apr        | 21 | 164 |
| Nov | 20      | 140 | May        | 21 | 145 |
| Dec | 20      | 134 | Jun :      | 21 | 144 |
| Jan | 21      | 149 | Jul        | 21 | 137 |
|     |         |     | Aug        | 21 | 147 |



| Comparisons               | Last Year | This Year |
|---------------------------|-----------|-----------|
| Average Daily Use (KWH)   | 5         | 5         |
| Average Daily Temperature | 75        | 73        |
| Days in Billing Period    | 29        | 28        |
| Last 12 Months Use (KWH)  |           | 1,831     |
| Average Monthly Use (KWH) |           | 153       |

| ing      | Company, PO Box 3687, Akron OH 44309                      | -3687                 |                                     |                        |
|----------|-----------------------------------------------------------|-----------------------|-------------------------------------|------------------------|
|          | AccountSu                                                 | nmary 🐃 👢             |