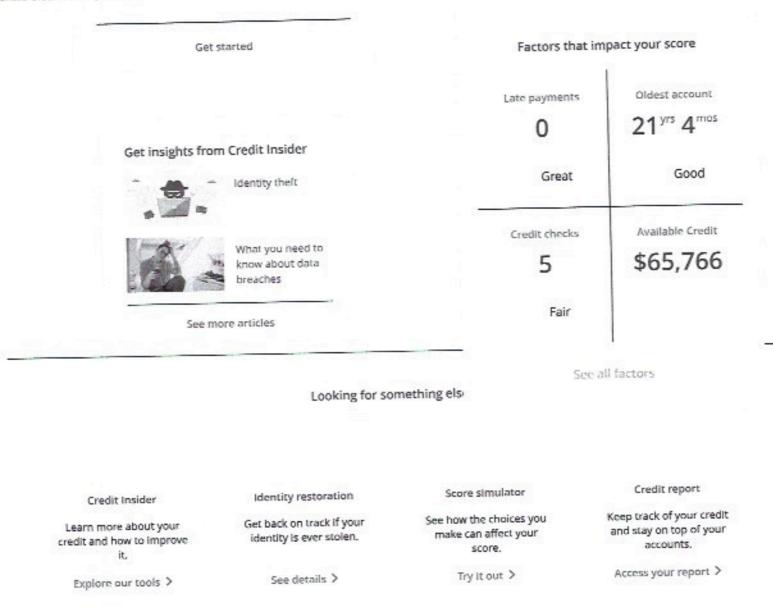

#### C-5. Credit report

Provide a copy of the applicant's credit report from Experian, Equifax, TransUnion, Dun and Bradstreet or a similar credit reporting organization. If the applicant is a newly formed entity with no credit report, then provide a personal credit report for the principal owner of the entity seeking certification. At a minimum, the credit report must show summary information and an overall credit score. **Bank/credit account numbers and highly sensitive identification information must be redacted.** If the applicant provides an acceptable credit rating(s) in response to C-4, then the applicant may select 'This does not apply' and provide a response in the box below stating that a credit rating(s) was provided in response to C-4.

#### C-5. Credit report.

Provide a copy of the applicant's credit report from Experian, Equifax, TransUnion, Dun and Bradstreet or a similar credit reporting organization. If the applicant is a newly formed entity with no credit report, then provide a personal credit report for the principal owner of the entity seeking certification. At a minimum, the credit report must show summary information and an overall credit score. Bank/credit account numbers and highly sensitive identification information must be redacted. If the applicant provides an acceptable credit rating(s) in response to C-4, then the applicant may select "This does not apply" and provide a response in the box below stating that a credit rating(s) was provided in response to C-4.