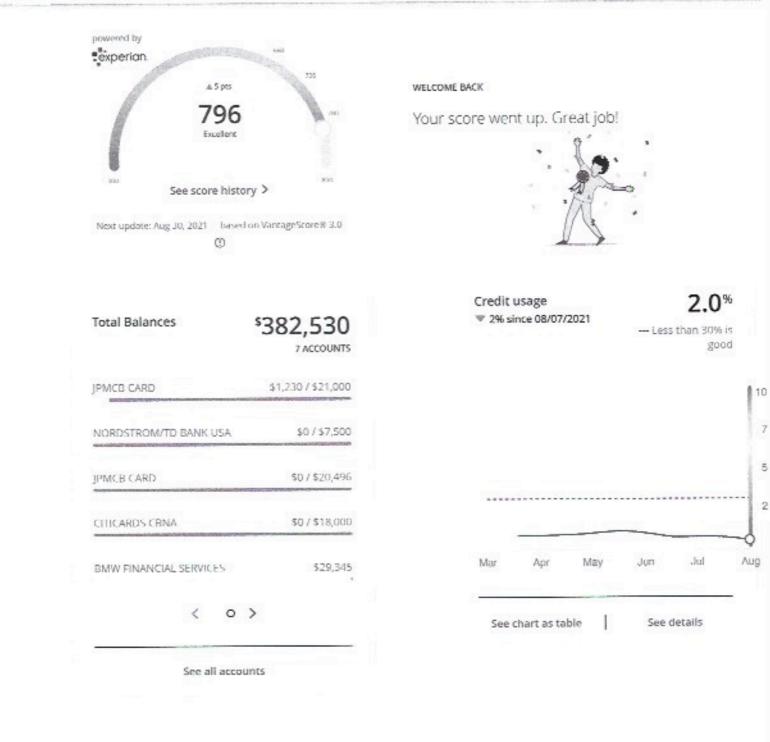

#### C-5. Credit report

Provide a copy of the applicant's credit report from Experian, Equifax, TransUnion, Dun and Bradstreet or a similar credit reporting organization. If the applicant is a newly formed entity with no credit report, then provide a personal credit report for the principal owner of the entity seeking certification. At a minimum, the credit report must show summary information and an overall credit score. **Bank/credit account numbers and highly sensitive identification information must be redacted.** If the applicant provides an acceptable credit rating(s) in response to C-4, then the applicant may select 'This does not apply' and provide a response in the box below stating that a credit rating(s) was provided in response to C-4.

File(s) attached

#### C-5. Credit report.

Provide a copy of the applicant's credit report from Experian, Equifax, TransUnion, Dun and Bradstreet or a similar credit reporting organization. If the applicant is a newly formed entity with no credit report, then provide a personal credit report for the principal owner of the entity seeking certification. At a minimum, the credit report must show summary information and an overall credit score. Bank/credit account numbers and highly sensitive identification information must be redacted. If the applicant provides an acceptable credit rating(s) in response to C-4, then the applicant may select "This does not apply" and provide a response in the box below stating that a credit rating(s) was provided in response to C-4.