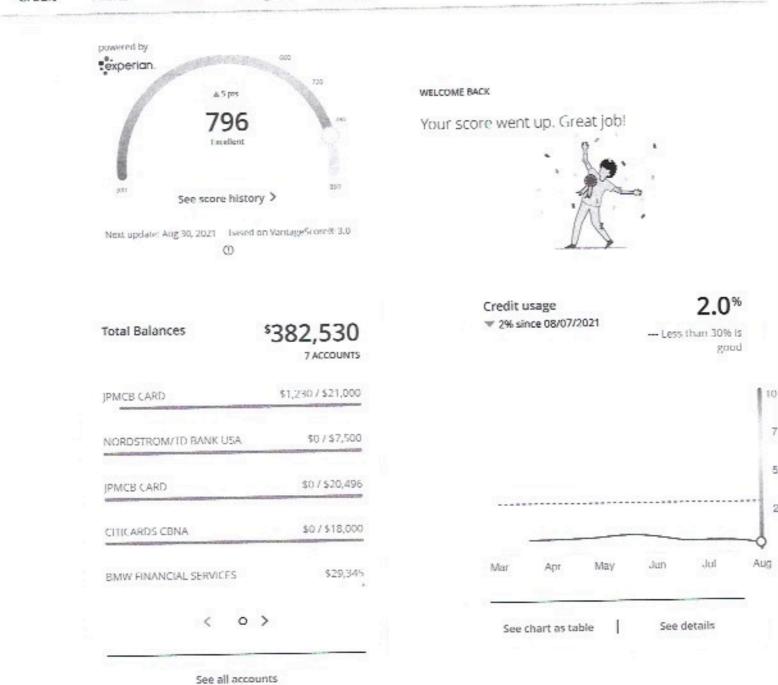

#### C-5. Credit report

Provide a copy of the applicant's credit report from Experian, Equifax, TransUnion, Dun and Bradstreet or a similar credit reporting organization. If the applicant is a newly formed entity with no credit report, then provide a personal credit report for the principal owner of the entity seeking certification. At a minimum, the credit report must show summary information and an overall credit score. **Bank/credit account numbers and highly sensitive identification information must be redacted.** If the applicant provides an acceptable credit rating(s) in response to C-4, then the applicant may select 'This does not apply' and provide a response in the box below stating that a credit rating(s) was provided in response to C-4.

#### C-5. Credit report.

Provide a copy of the applicant's credit report from Experian, Equifax, TransUnion, Dun and Bradstreet or a similar credit reporting organization. If the applicant is a newly formed entity with no credit report, then provide a personal credit report for the principal owner of the entity seeking certification. At a minimum, the credit report must show summary information and an overall credit score. Bank/credit account numbers and highly sensitive identification information must be redacted. If the applicant provides an acceptable credit rating(s) in response to C-4, then the applicant may select "This does not apply" and provide a response in the box below stating that a credit rating(s) was provided in response to C-4.