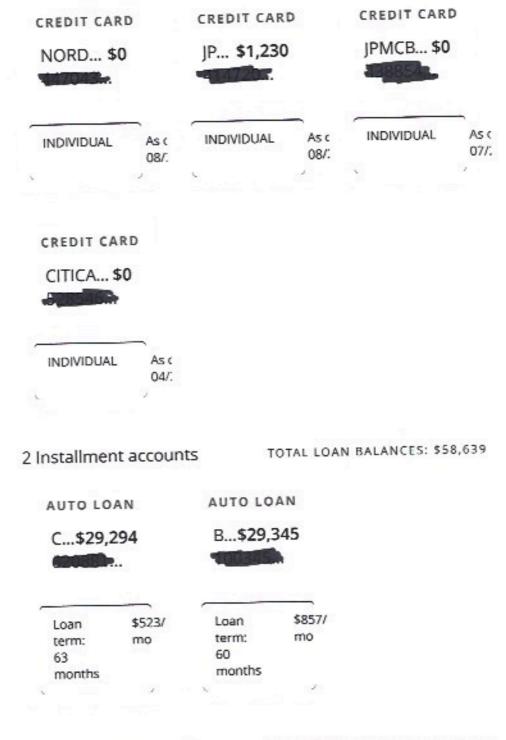

#### C-5. Credit report

Provide a copy of the applicant's credit report from Experian, Equifax, TransUnion, Dun and Bradstreet or a similar credit reporting organization. If the applicant is a newly formed entity with no credit report, then provide a personal credit report for the principal owner of the entity seeking certification. At a minimum, the credit report must show summary information and an overall credit score. **Bank/credit account numbers and highly sensitive identification information must be redacted.** If the applicant provides an acceptable credit rating(s) in response to C-4, then the applicant may select 'This does not apply' and provide a response in the box below stating that a credit rating(s) was provided in response to C-4.

#### C-5. Credit report.

Provide a copy of the applicant's credit report from Experian, Equifax, TransUnion, Dun and Bradstreet or a similar credit reporting organization. If the applicant is a newly formed entity with no credit report, then provide a personal credit report for the principal owner of the entity seeking certification. At a minimum, the credit report must show summary information and an overall credit score. Bank/credit account numbers and highly sensitive identification information must be redacted. If the applicant provides an acceptable credit rating(s) in response to C-4, then the applicant may select "This does not apply" and provide a response in the box below stating that a credit rating(s) was provided in response to C-4.