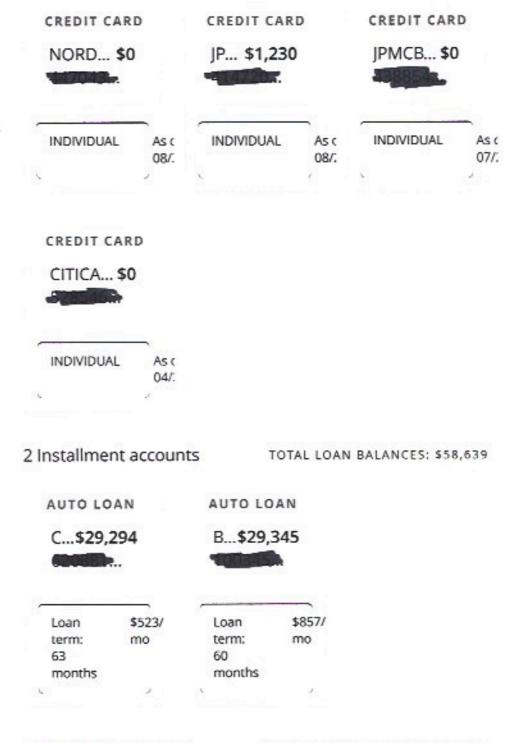

#### C-5. Credit report

Provide a copy of the applicant's credit report from Experian, Equifax, TransUnion, Dun and Bradstreet or a similar credit reporting organization. If the applicant is a newly formed entity with no credit report, then provide a personal credit report for the principal owner of the entity seeking certification. At a minimum, the credit report must show summary information and an overall credit score. **Bank/credit account numbers and highly sensitive identification information must be redacted.** If the applicant provides an acceptable credit rating(s) in response to C-4, then the applicant may select 'This does not apply' and provide a response in the box below stating that a credit rating(s) was provided in response to C-4.

File(s) attached

#### C-5. Credit report.

Provide a copy of the applicant's credit report from Experian, Equifax, TransUnion, Dun and Bradstreet or a similar credit reporting organization. If the applicant is a newly formed entity with no credit report, then provide a personal credit report for the principal owner of the entity seeking certification. At a minimum, the credit report must show summary information and an overall credit score. Bank/credit account numbers and highly sensitive identification information must be redacted. If the applicant provides an acceptable credit rating(s) in response to C-4, then the applicant may select "This does not apply" and provide a response in the box below stating that a credit rating(s) was provided in response to C-4.