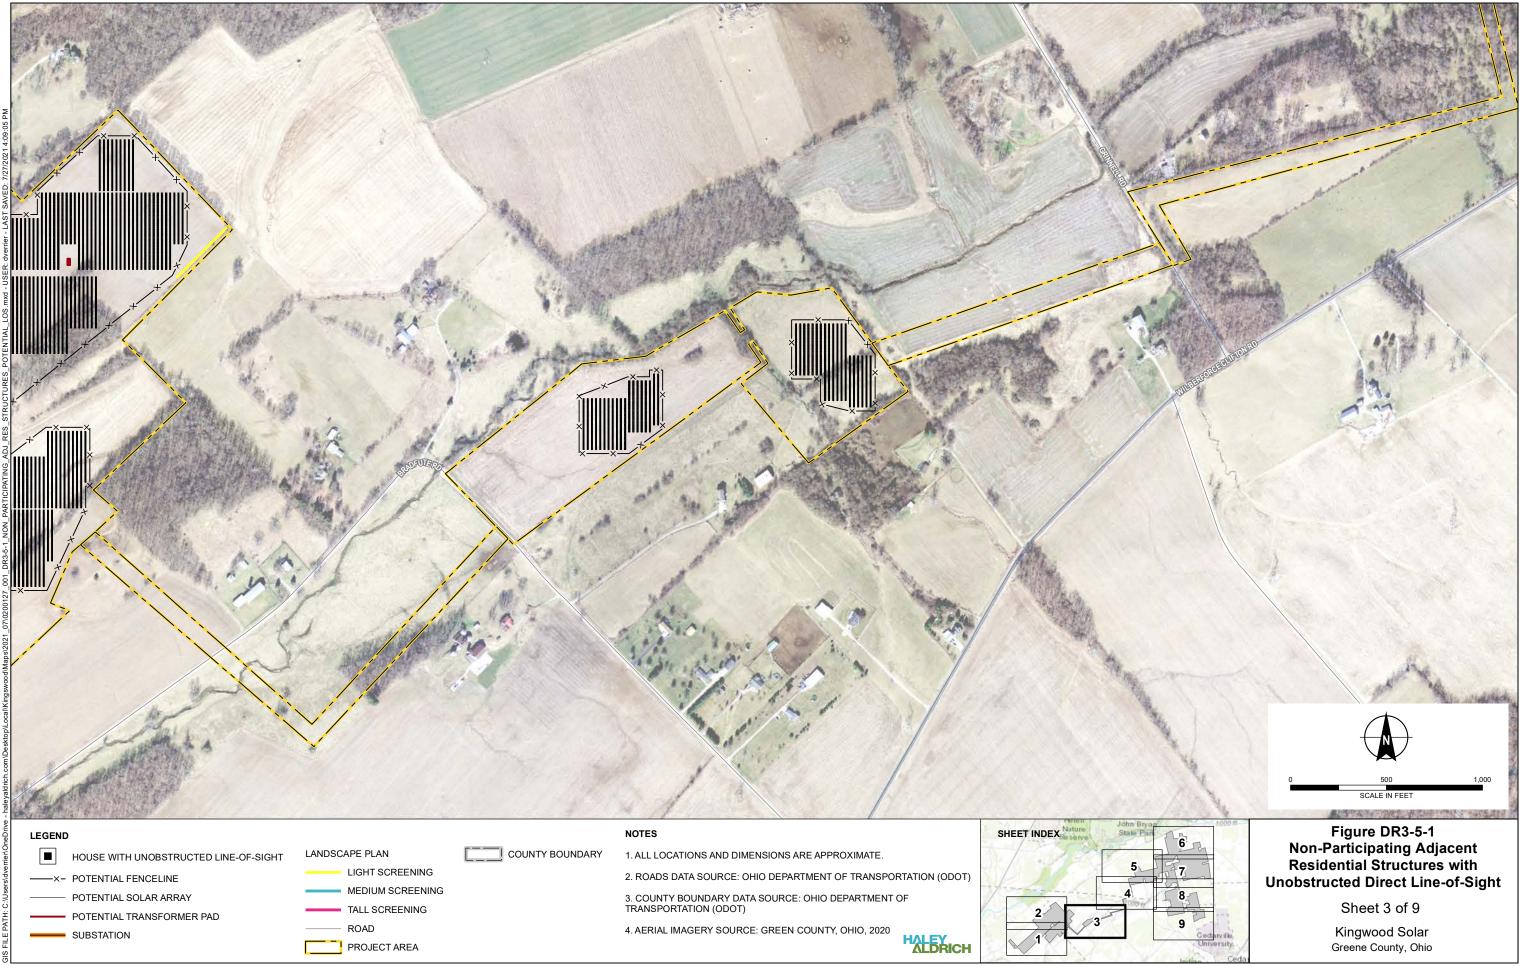

# 5. Provide a large-scale aerial map that depicts all inhabited nonparticipating residential dwellings adjacent to the project area that have a direct, unobstructed line-of-sight view to the project boundaries.

See attached Figure DR3-5-1 for non-participating residential dwellings adjacent to the Project Area that have an unobstructed line-of-sight to the Project Area boundary.

| Structure Type              | Distance from Project<br>Area (feet)* | Participation Status     |
|-----------------------------|---------------------------------------|--------------------------|
| Transmission Tower          | 0                                     | N/A                      |
| Barn                        | 0                                     | Participating            |
| Shed                        | 8                                     | Non-Participating        |
| Barn                        | 17                                    | Non-Participating        |
| Shed                        | 19                                    | Non-Participating        |
| Shed                        | 23                                    | Non-Participating        |
| Transmission Tower          | 26                                    | N/A                      |
| Silo                        | 28                                    | Participating            |
| House                       | 28                                    | Participating            |
| Barn                        | 29                                    | Non-Participating        |
| Transmission Tower          | 30                                    | N/A                      |
| House                       | 30                                    | Non-Participating        |
| Transmission Tower          | 35                                    | N/A                      |
| Shed                        | 37                                    | Non-Participating        |
| Barn                        | 39                                    | Non-Participating        |
| Transmission Tower          | 40                                    | N/A                      |
| Barn                        | 40                                    | Non-Participating        |
| Shed                        | 46                                    | Participating            |
| Silo                        | 40 47                                 | Participating            |
| Garage                      | 52                                    | Participating            |
| House                       | 53                                    | Non-Participating        |
| Barn                        | 57                                    | Participating            |
| Barn                        | 58                                    | Non-Participating        |
| Shed                        | 58                                    | Non-Participating        |
| Barn                        | 63                                    | Non-Participating        |
|                             | 63                                    | Non-Participating        |
| Garage                      | 70                                    | ×                        |
| House<br>Transmission Tower | 70 70                                 | Non-Participating<br>N/A |
| Transmission Tower          | 70 70                                 | N/A<br>Non-Participating |
| Barn                        |                                       | ×                        |
| Shed                        | 74                                    | Non-Participating        |