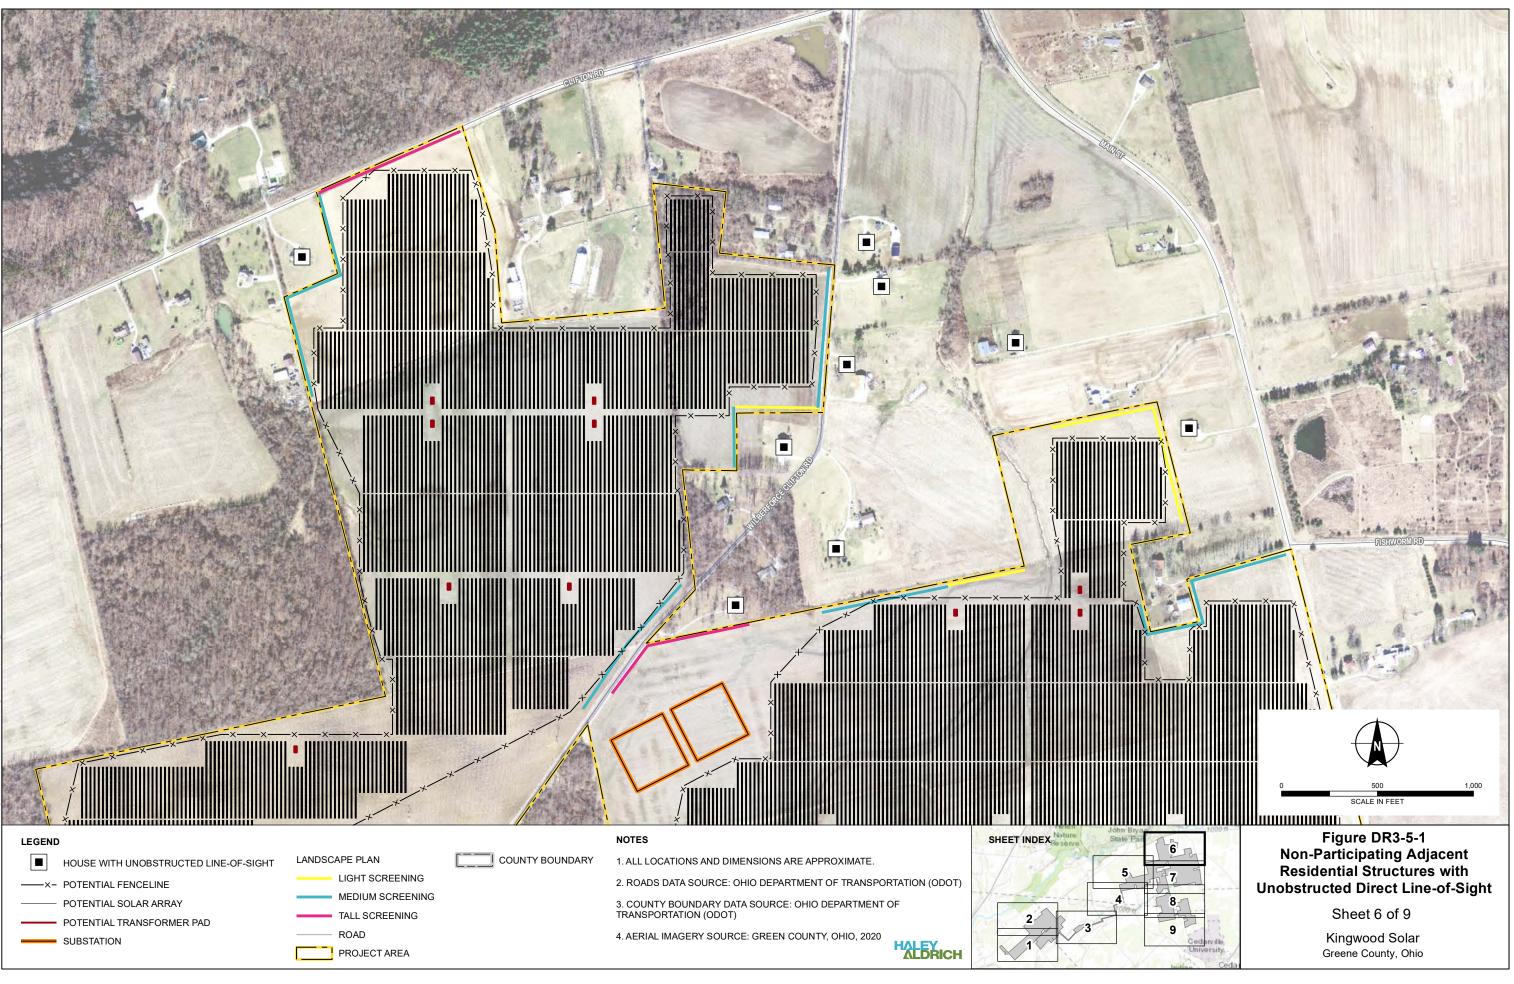

# 5. Provide a large-scale aerial map that depicts all inhabited nonparticipating residential dwellings adjacent to the project area that have a direct, unobstructed line-of-sight view to the project boundaries.

See attached Figure DR3-5-1 for non-participating residential dwellings adjacent to the Project Area that have an unobstructed line-of-sight to the Project Area boundary.

| Structure Type              | Distance from Project<br>Area (feet)* | Participation Status     |
|-----------------------------|---------------------------------------|--------------------------|
| Transmission Tower          | 0                                     | N/A                      |
| Barn                        | 0                                     | Participating            |
| Shed                        | 8                                     | Non-Participating        |
| Barn                        | 17                                    | Non-Participating        |
| Shed                        | 19                                    | Non-Participating        |
| Shed                        | 23                                    | Non-Participating        |
| Transmission Tower          | 26                                    | N/A                      |
| Silo                        | 28                                    | Participating            |
| House                       | 28                                    | Participating            |
| Barn                        | 29                                    | Non-Participating        |
| Transmission Tower          | 30                                    | N/A                      |
| House                       | 30                                    | Non-Participating        |
| Transmission Tower          | 35                                    | N/A                      |
| Shed                        | 37                                    | Non-Participating        |
| Barn                        | 39                                    | Non-Participating        |
| Transmission Tower          | 40                                    | N/A                      |
| Barn                        | 40                                    | Non-Participating        |
| Shed                        | 46                                    | Participating            |
| Silo                        | 40 47                                 | Participating            |
| Garage                      | 52                                    | Participating            |
| House                       | 53                                    | Non-Participating        |
| Barn                        | 57                                    | Participating            |
| Barn                        | 58                                    | Non-Participating        |
| Shed                        | 58                                    | Non-Participating        |
| Barn                        | 63                                    | Non-Participating        |
|                             | 63                                    | Non-Participating        |
| Garage                      | 70                                    | ×                        |
| House<br>Transmission Tower | 70 70                                 | Non-Participating<br>N/A |
| Transmission Tower          | 70 70                                 | N/A<br>Non-Participating |
| Barn                        |                                       | ×                        |
| Shed                        | 74                                    | Non-Participating        |