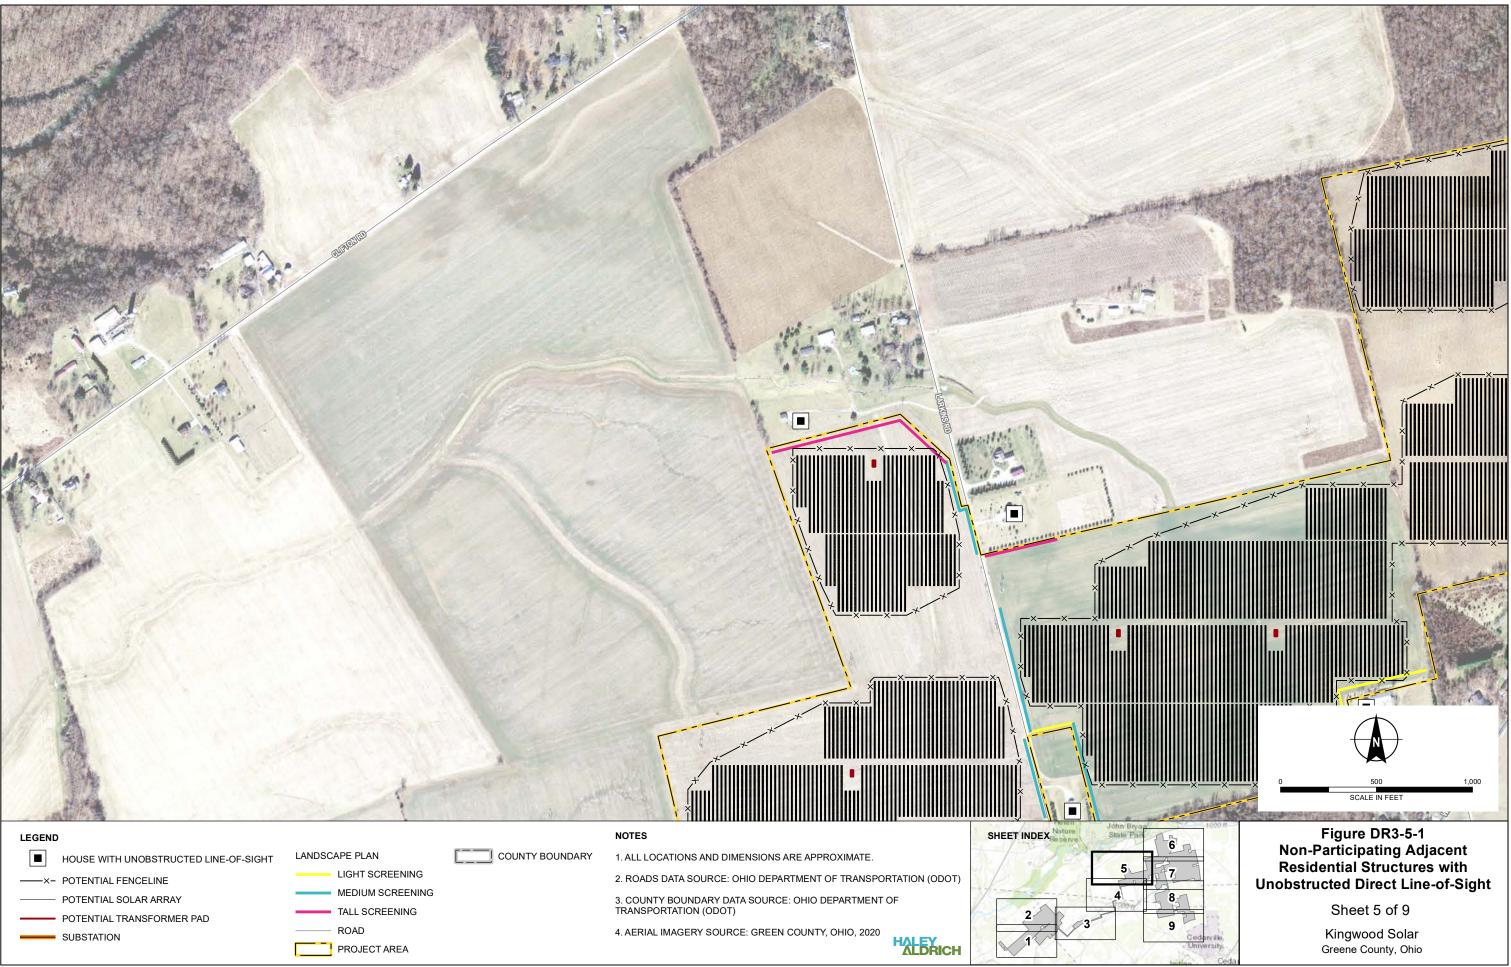

# 5. Provide a large-scale aerial map that depicts all inhabited nonparticipating residential dwellings adjacent to the project area that have a direct, unobstructed line-of-sight view to the project boundaries.

See attached Figure DR3-5-1 for non-participating residential dwellings adjacent to the Project Area that have an unobstructed line-of-sight to the Project Area boundary.

| Structure Type              | Distance from Project<br>Area (feet)* | Participation Status     |
|-----------------------------|---------------------------------------|--------------------------|
| Transmission Tower          | 0                                     | N/A                      |
| Barn                        | 0                                     | Participating            |
| Shed                        | 8                                     | Non-Participating        |
| Barn                        | 17                                    | Non-Participating        |
| Shed                        | 19                                    | Non-Participating        |
| Shed                        | 23                                    | Non-Participating        |
| Transmission Tower          | 26                                    | N/A                      |
| Silo                        | 28                                    | Participating            |
| House                       | 28                                    | Participating            |
| Barn                        | 29                                    | Non-Participating        |
| Transmission Tower          | 30                                    | N/A                      |
| House                       | 30                                    | Non-Participating        |
| Transmission Tower          | 35                                    | N/A                      |
| Shed                        | 37                                    | Non-Participating        |
| Barn                        | 39                                    | Non-Participating        |
| Transmission Tower          | 40                                    | N/A                      |
| Barn                        | 40                                    | Non-Participating        |
| Shed                        | 46                                    | Participating            |
| Silo                        | 40 47                                 | Participating            |
| Garage                      | 52                                    | Participating            |
| House                       | 53                                    | Non-Participating        |
| Barn                        | 57                                    | Participating            |
| Barn                        | 58                                    | Non-Participating        |
| Shed                        | 58                                    | Non-Participating        |
| Barn                        | 63                                    | Non-Participating        |
|                             | 63                                    | Non-Participating        |
| Garage                      | 70                                    | ×                        |
| House<br>Transmission Tower | 70 70                                 | Non-Participating<br>N/A |
| Transmission Tower          | 70 70                                 | N/A<br>Non-Participating |
| Barn                        |                                       | ×                        |
| Shed                        | 74                                    | Non-Participating        |