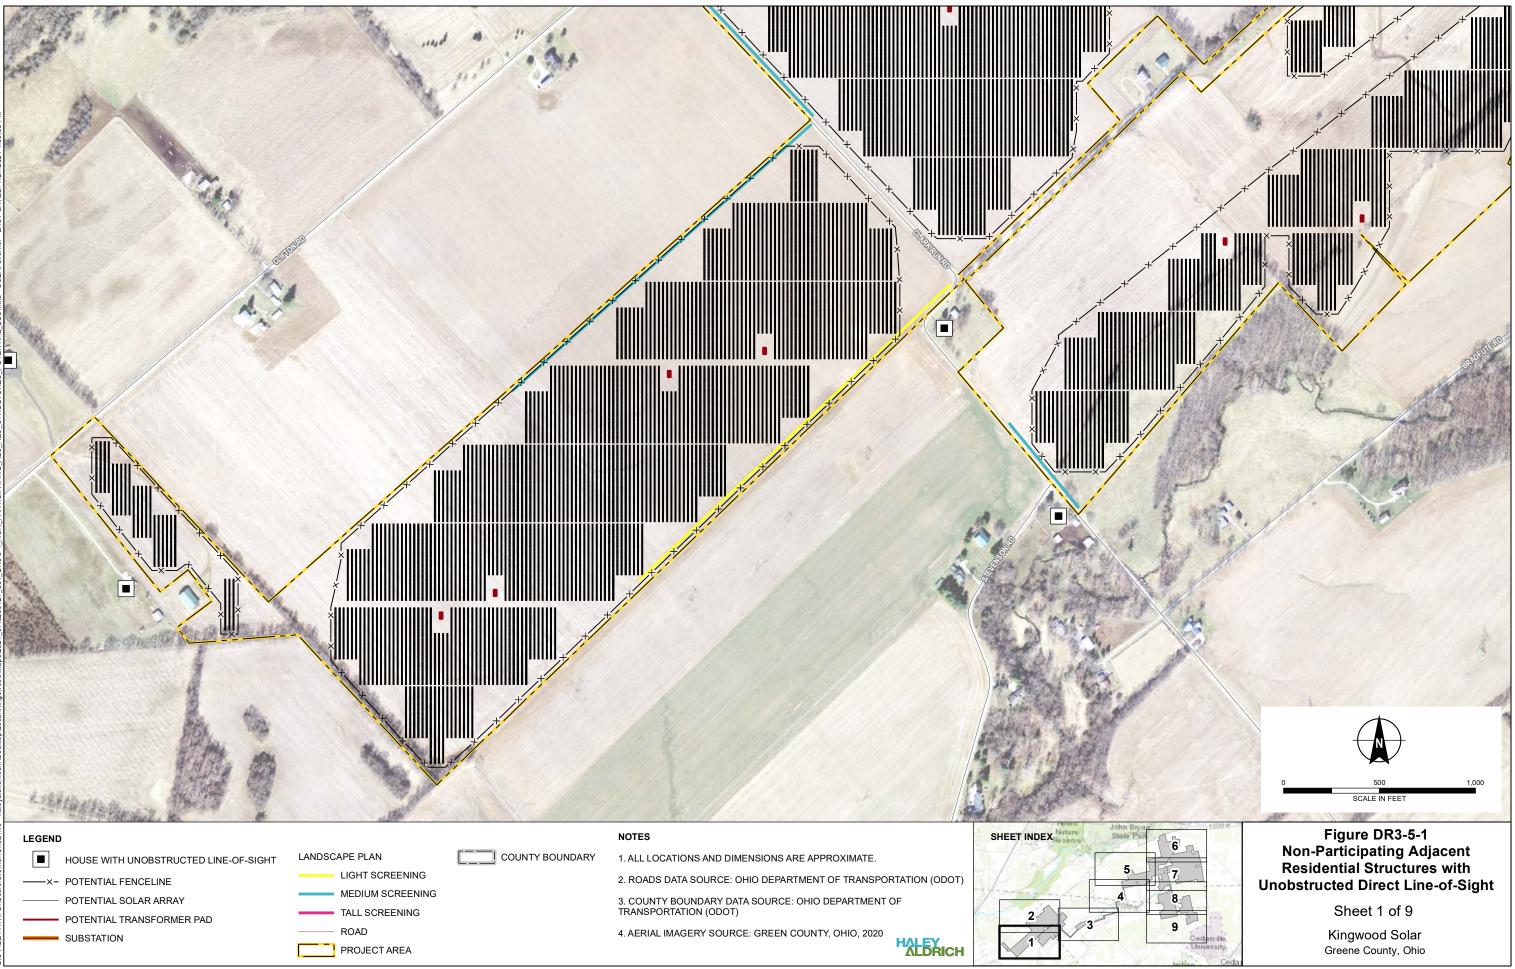

# 5. Provide a large-scale aerial map that depicts all inhabited nonparticipating residential dwellings adjacent to the project area that have a direct, unobstructed line-of-sight view to the project boundaries.

See attached Figure DR3-5-1 for non-participating residential dwellings adjacent to the Project Area that have an unobstructed line-of-sight to the Project Area boundary.

| Structure Type              | Distance from Project<br>Area (feet)* | Participation Status     |
|-----------------------------|---------------------------------------|--------------------------|
| Transmission Tower          | 0                                     | N/A                      |
| Barn                        | 0                                     | Participating            |
| Shed                        | 8                                     | Non-Participating        |
| Barn                        | 17                                    | Non-Participating        |
| Shed                        | 19                                    | Non-Participating        |
| Shed                        | 23                                    | Non-Participating        |
| Transmission Tower          | 26                                    | N/A                      |
| Silo                        | 28                                    | Participating            |
| House                       | 28                                    | Participating            |
| Barn                        | 29                                    | Non-Participating        |
| Transmission Tower          | 30                                    | N/A                      |
| House                       | 30                                    | Non-Participating        |
| Transmission Tower          | 35                                    | N/A                      |
| Shed                        | 37                                    | Non-Participating        |
| Barn                        | 39                                    | Non-Participating        |
| Transmission Tower          | 40                                    | N/A                      |
| Barn                        | 40                                    | Non-Participating        |
| Shed                        | 46                                    | Participating            |
| Silo                        | 40 47                                 | Participating            |
| Garage                      | 52                                    | Participating            |
| House                       | 53                                    | Non-Participating        |
| Barn                        | 57                                    | Participating            |
| Barn                        | 58                                    | Non-Participating        |
| Shed                        | 58                                    | Non-Participating        |
| Barn                        | 63                                    | Non-Participating        |
|                             | 63                                    | Non-Participating        |
| Garage                      | 70                                    | ×                        |
| House<br>Transmission Tower | 70 70                                 | Non-Participating<br>N/A |
| Transmission Tower          | 70 70                                 | N/A<br>Non-Participating |
| Barn                        |                                       | ×                        |
| Shed                        | 74                                    | Non-Participating        |