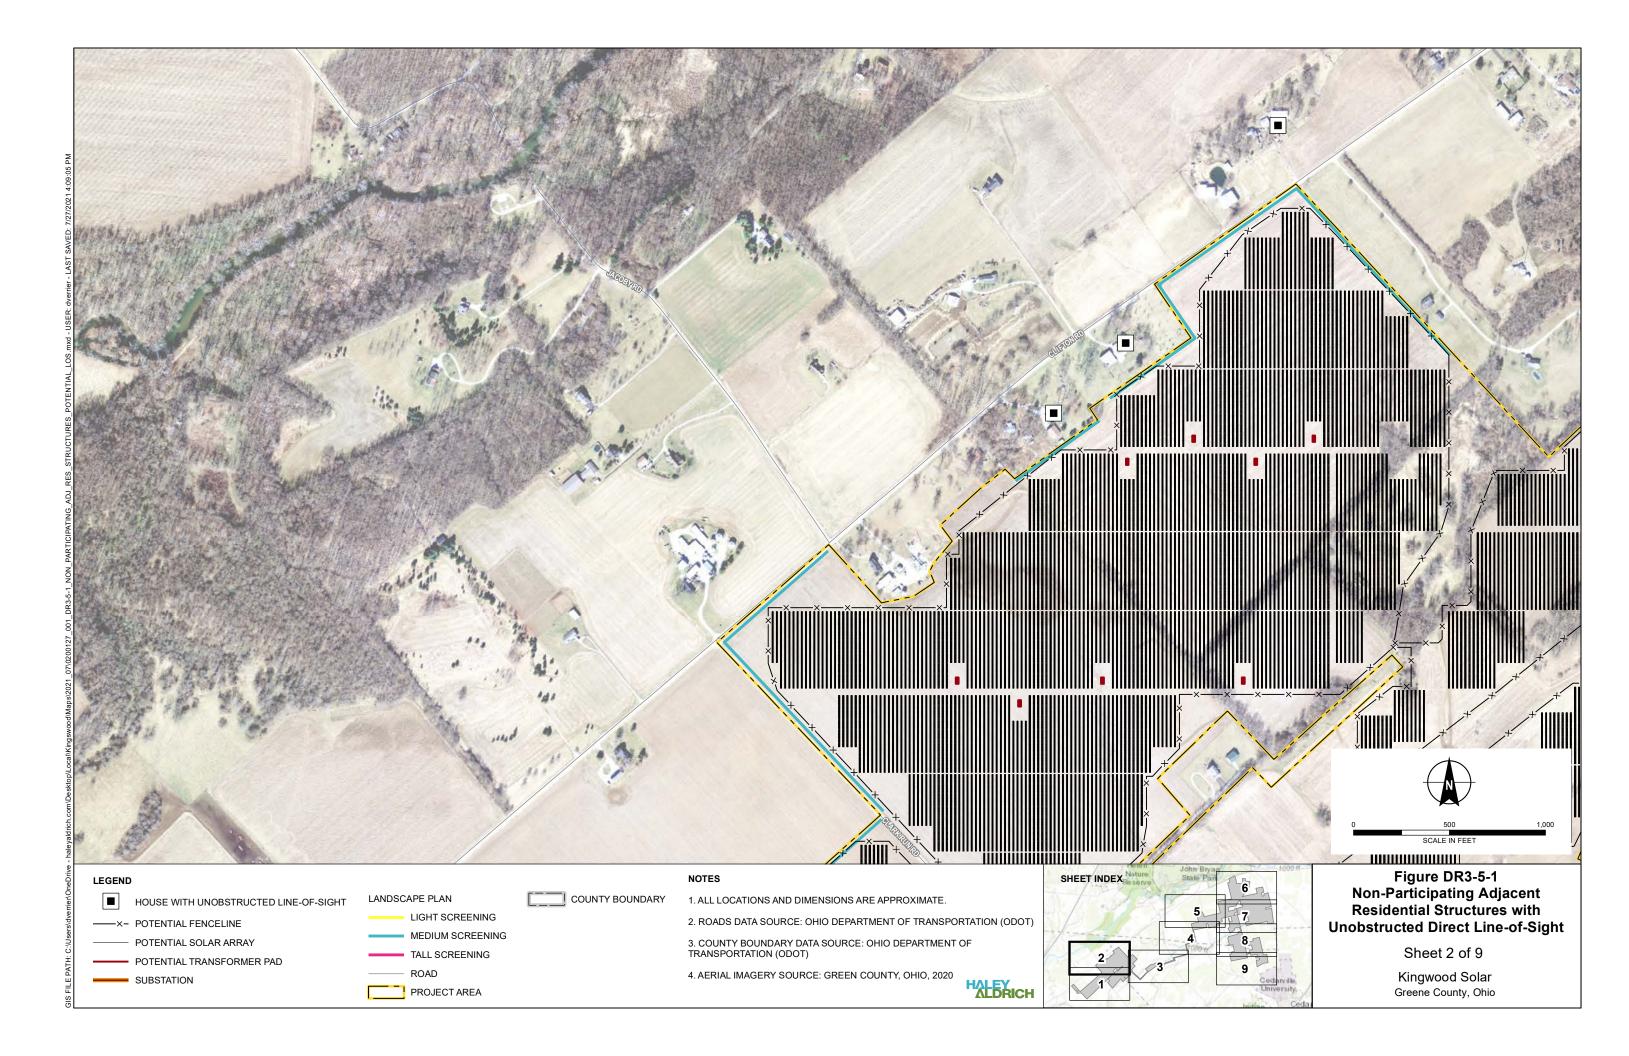

# 5. Provide a large-scale aerial map that depicts all inhabited nonparticipating residential dwellings adjacent to the project area that have a direct, unobstructed line-of-sight view to the project boundaries.

See attached Figure DR3-5-1 for non-participating residential dwellings adjacent to the Project Area that have an unobstructed line-of-sight to the Project Area boundary.

| Structure Type              | Distance from Project<br>Area (feet)* | Participation Status     |
|-----------------------------|---------------------------------------|--------------------------|
| Transmission Tower          | 0                                     | N/A                      |
| Barn                        | 0                                     | Participating            |
| Shed                        | 8                                     | Non-Participating        |
| Barn                        | 17                                    | Non-Participating        |
| Shed                        | 19                                    | Non-Participating        |
| Shed                        | 23                                    | Non-Participating        |
| Transmission Tower          | 26                                    | N/A                      |
| Silo                        | 28                                    | Participating            |
| House                       | 28                                    | Participating            |
| Barn                        | 29                                    | Non-Participating        |
| Transmission Tower          | 30                                    | N/A                      |
| House                       | 30                                    | Non-Participating        |
| Transmission Tower          | 35                                    | N/A                      |
| Shed                        | 37                                    | Non-Participating        |
| Barn                        | 39                                    | Non-Participating        |
| Transmission Tower          | 40                                    | N/A                      |
| Barn                        | 40                                    | Non-Participating        |
| Shed                        | 46                                    | Participating            |
| Silo                        | 40 47                                 | Participating            |
| Garage                      | 52                                    | Participating            |
| House                       | 53                                    | Non-Participating        |
| Barn                        | 57                                    | Participating            |
| Barn                        | 58                                    | Non-Participating        |
| Shed                        | 58                                    | Non-Participating        |
| Barn                        | 63                                    | Non-Participating        |
|                             | 63                                    | Non-Participating        |
| Garage                      | 70                                    | ×                        |
| House<br>Transmission Tower | 70 70                                 | Non-Participating<br>N/A |
| Transmission Tower          | 70 70                                 | N/A<br>Non-Participating |
| Barn                        |                                       | ×                        |
| Shed                        | 74                                    | Non-Participating        |