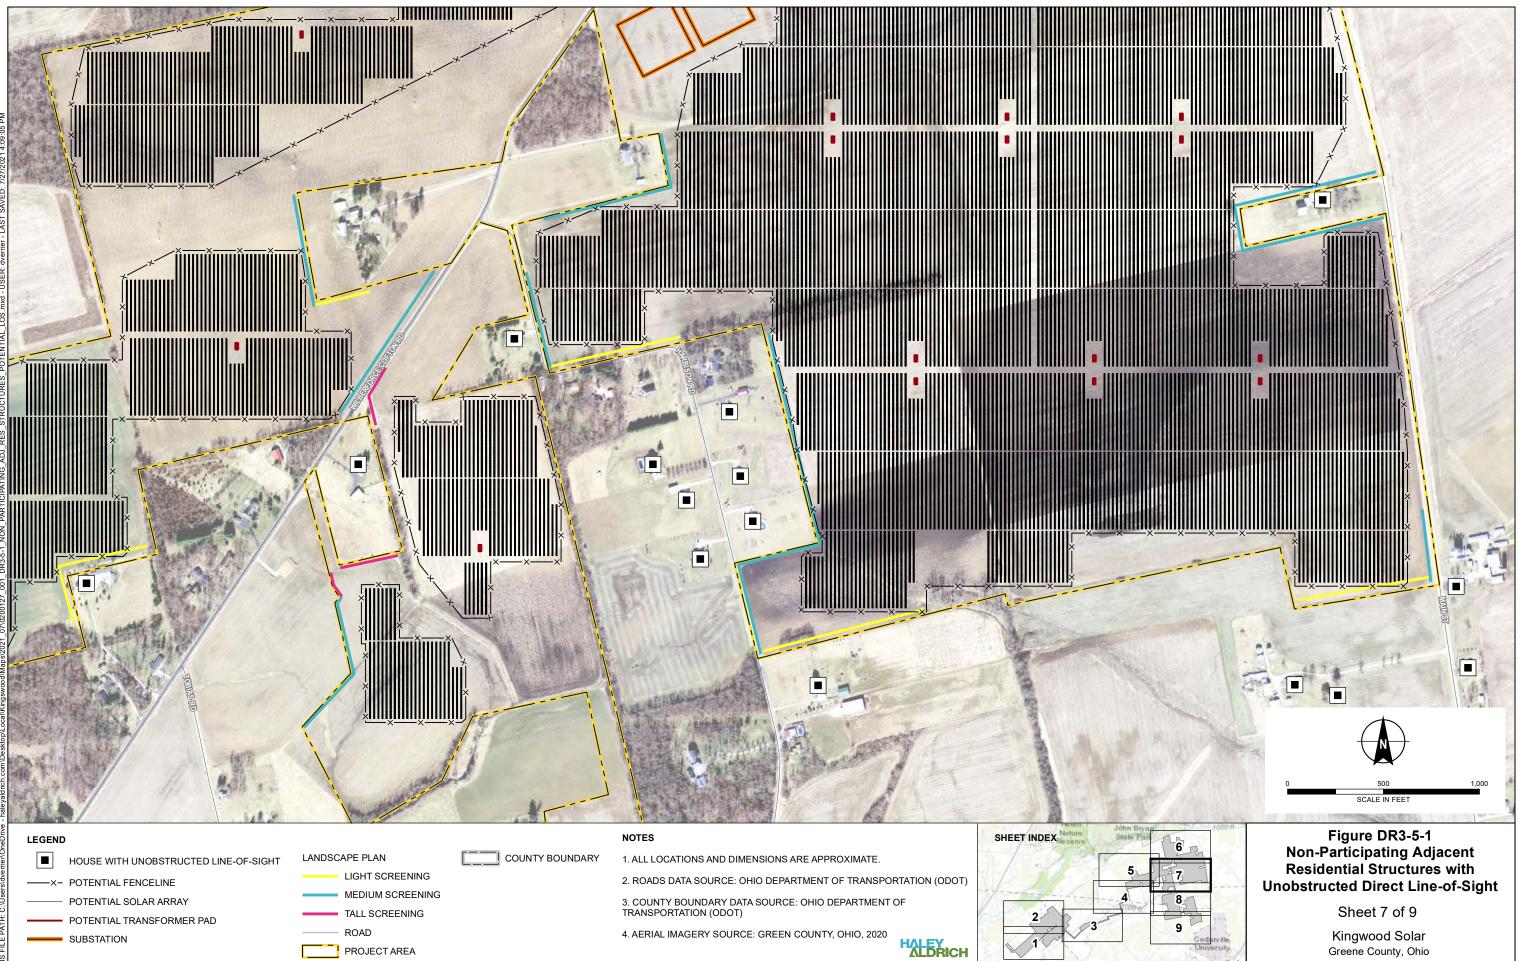

# 5. Provide a large-scale aerial map that depicts all inhabited nonparticipating residential dwellings adjacent to the project area that have a direct, unobstructed line-of-sight view to the project boundaries.

See attached Figure DR3-5-1 for non-participating residential dwellings adjacent to the Project Area that have an unobstructed line-of-sight to the Project Area boundary.

| Structure Type              | Distance from Project<br>Area (feet)* | Participation Status     |
|-----------------------------|---------------------------------------|--------------------------|
| Transmission Tower          | 0                                     | N/A                      |
| Barn                        | 0                                     | Participating            |
| Shed                        | 8                                     | Non-Participating        |
| Barn                        | 17                                    | Non-Participating        |
| Shed                        | 19                                    | Non-Participating        |
| Shed                        | 23                                    | Non-Participating        |
| Transmission Tower          | 26                                    | N/A                      |
| Silo                        | 28                                    | Participating            |
| House                       | 28                                    | Participating            |
| Barn                        | 29                                    | Non-Participating        |
| Transmission Tower          | 30                                    | N/A                      |
| House                       | 30                                    | Non-Participating        |
| Transmission Tower          | 35                                    | N/A                      |
| Shed                        | 37                                    | Non-Participating        |
| Barn                        | 39                                    | Non-Participating        |
| Transmission Tower          | 40                                    | N/A                      |
| Barn                        | 40                                    | Non-Participating        |
| Shed                        | 46                                    | Participating            |
| Silo                        | 40 47                                 | Participating            |
| Garage                      | 52                                    | Participating            |
| House                       | 53                                    | Non-Participating        |
| Barn                        | 57                                    | Participating            |
| Barn                        | 58                                    | Non-Participating        |
| Shed                        | 58                                    | Non-Participating        |
| Barn                        | 63                                    | Non-Participating        |
|                             | 63                                    | Non-Participating        |
| Garage                      | 70                                    | ×                        |
| House<br>Transmission Tower | 70 70                                 | Non-Participating<br>N/A |
| Transmission Tower          | 70 70                                 | N/A<br>Non-Participating |
| Barn                        |                                       | ×                        |
| Shed                        | 74                                    | Non-Participating        |