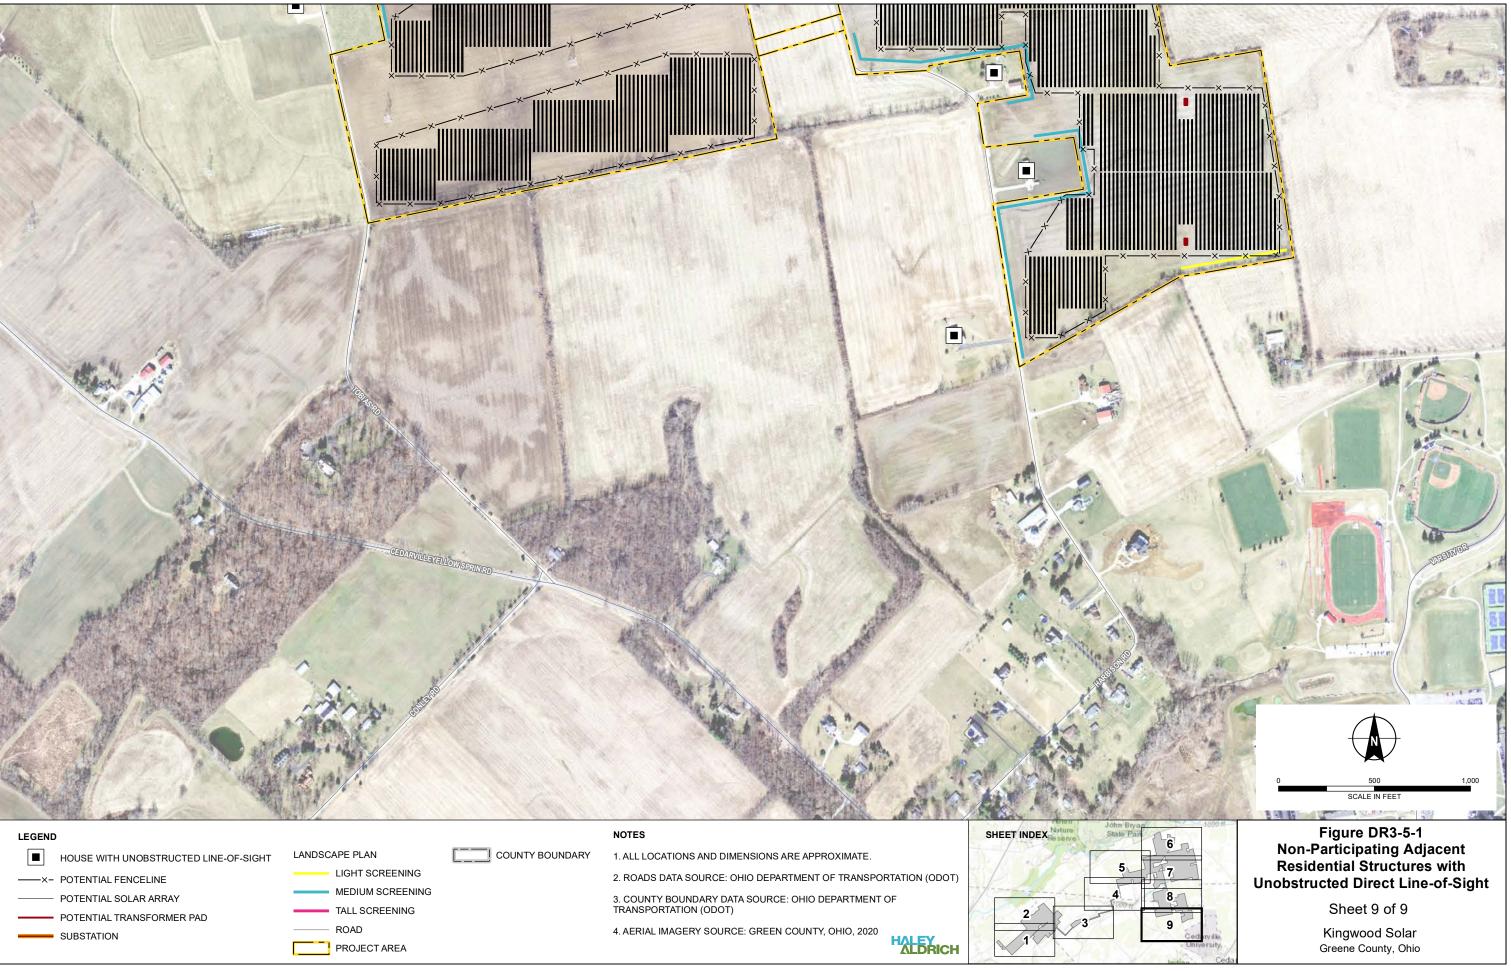

# 5. Provide a large-scale aerial map that depicts all inhabited nonparticipating residential dwellings adjacent to the project area that have a direct, unobstructed line-of-sight view to the project boundaries.

See attached Figure DR3-5-1 for non-participating residential dwellings adjacent to the Project Area that have an unobstructed line-of-sight to the Project Area boundary.

| Structure Type              | Distance from Project<br>Area (feet)* | Participation Status     |
|-----------------------------|---------------------------------------|--------------------------|
| Transmission Tower          | 0                                     | N/A                      |
| Barn                        | 0                                     | Participating            |
| Shed                        | 8                                     | Non-Participating        |
| Barn                        | 17                                    | Non-Participating        |
| Shed                        | 19                                    | Non-Participating        |
| Shed                        | 23                                    | Non-Participating        |
| Transmission Tower          | 26                                    | N/A                      |
| Silo                        | 28                                    | Participating            |
| House                       | 28                                    | Participating            |
| Barn                        | 29                                    | Non-Participating        |
| Transmission Tower          | 30                                    | N/A                      |
| House                       | 30                                    | Non-Participating        |
| Transmission Tower          | 35                                    | N/A                      |
| Shed                        | 37                                    | Non-Participating        |
| Barn                        | 39                                    | Non-Participating        |
| Transmission Tower          | 40                                    | N/A                      |
| Barn                        | 40                                    | Non-Participating        |
| Shed                        | 46                                    | Participating            |
| Silo                        | 40 47                                 | Participating            |
| Garage                      | 52                                    | Participating            |
| House                       | 53                                    | Non-Participating        |
| Barn                        | 57                                    | Participating            |
| Barn                        | 58                                    | Non-Participating        |
| Shed                        | 58                                    | Non-Participating        |
| Barn                        | 63                                    | Non-Participating        |
|                             | 63                                    | Non-Participating        |
| Garage                      | 70                                    | ×                        |
| House<br>Transmission Tower | 70 70                                 | Non-Participating<br>N/A |
| Transmission Tower          | 70 70                                 | N/A<br>Non-Participating |
| Barn                        |                                       | ×                        |
| Shed                        | 74                                    | Non-Participating        |