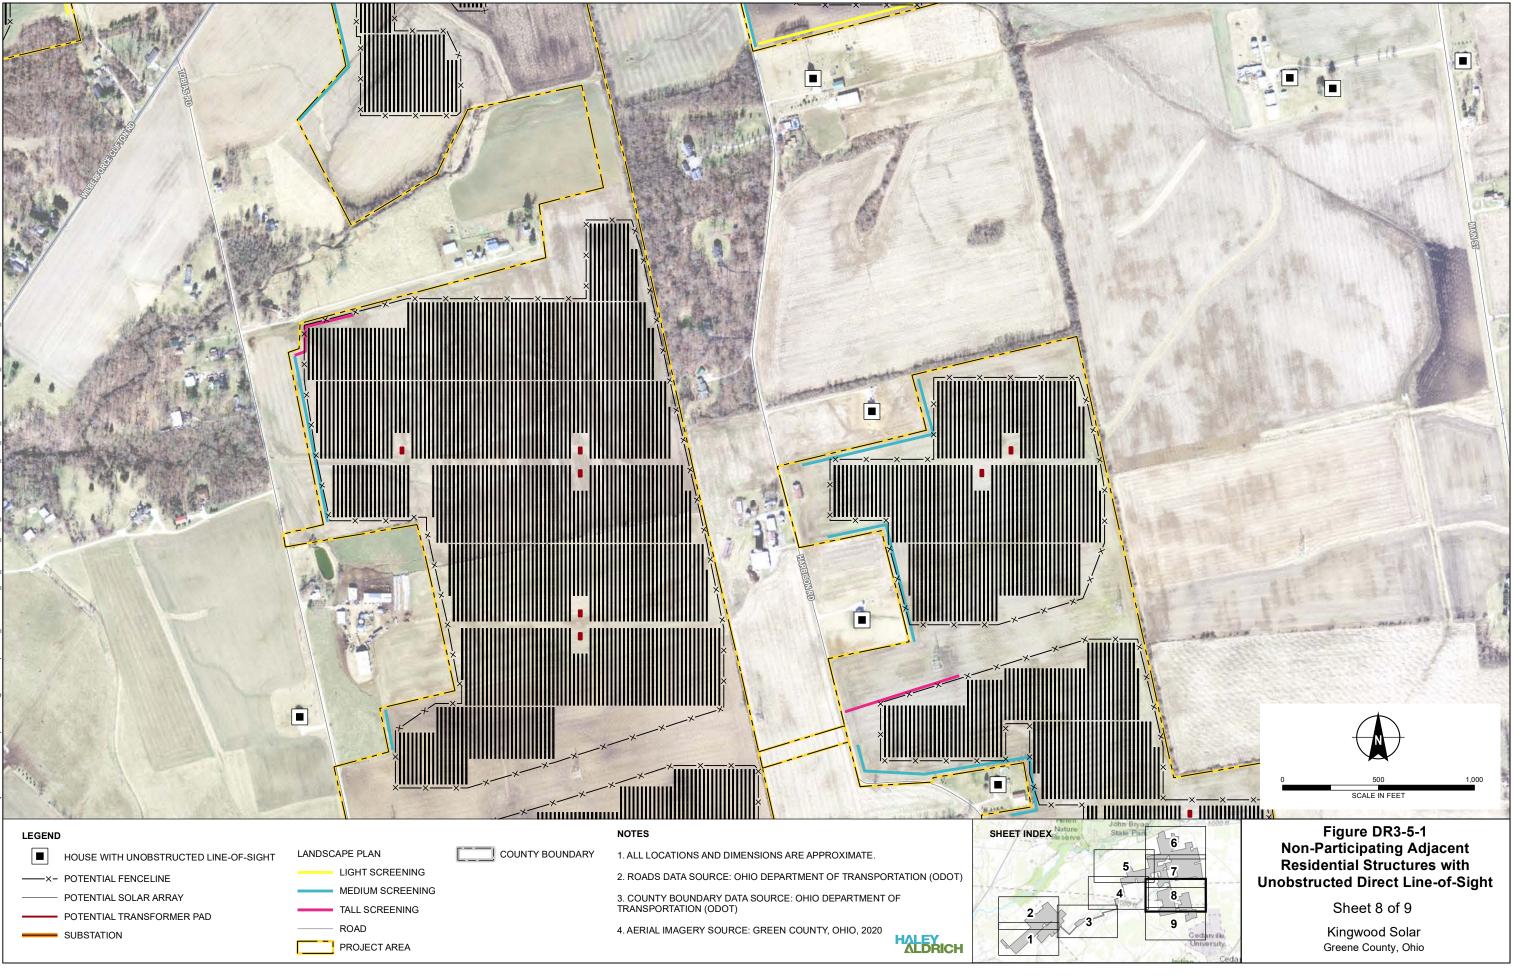

# 5. Provide a large-scale aerial map that depicts all inhabited nonparticipating residential dwellings adjacent to the project area that have a direct, unobstructed line-of-sight view to the project boundaries.

See attached Figure DR3-5-1 for non-participating residential dwellings adjacent to the Project Area that have an unobstructed line-of-sight to the Project Area boundary.

| Structure Type              | Distance from Project<br>Area (feet)* | Participation Status     |
|-----------------------------|---------------------------------------|--------------------------|
| Transmission Tower          | 0                                     | N/A                      |
| Barn                        | 0                                     | Participating            |
| Shed                        | 8                                     | Non-Participating        |
| Barn                        | 17                                    | Non-Participating        |
| Shed                        | 19                                    | Non-Participating        |
| Shed                        | 23                                    | Non-Participating        |
| Transmission Tower          | 26                                    | N/A                      |
| Silo                        | 28                                    | Participating            |
| House                       | 28                                    | Participating            |
| Barn                        | 29                                    | Non-Participating        |
| Transmission Tower          | 30                                    | N/A                      |
| House                       | 30                                    | Non-Participating        |
| Transmission Tower          | 35                                    | N/A                      |
| Shed                        | 37                                    | Non-Participating        |
| Barn                        | 39                                    | Non-Participating        |
| Transmission Tower          | 40                                    | N/A                      |
| Barn                        | 40                                    | Non-Participating        |
| Shed                        | 46                                    | Participating            |
| Silo                        | 40 47                                 | Participating            |
| Garage                      | 52                                    | Participating            |
| House                       | 53                                    | Non-Participating        |
| Barn                        | 57                                    | Participating            |
| Barn                        | 58                                    | Non-Participating        |
| Shed                        | 58                                    | Non-Participating        |
| Barn                        | 63                                    | Non-Participating        |
|                             | 63                                    | Non-Participating        |
| Garage                      | 70                                    | ×                        |
| House<br>Transmission Tower | 70 70                                 | Non-Participating<br>N/A |
| Transmission Tower          | 70 70                                 | N/A<br>Non-Participating |
| Barn                        |                                       | ×                        |
| Shed                        | 74                                    | Non-Participating        |