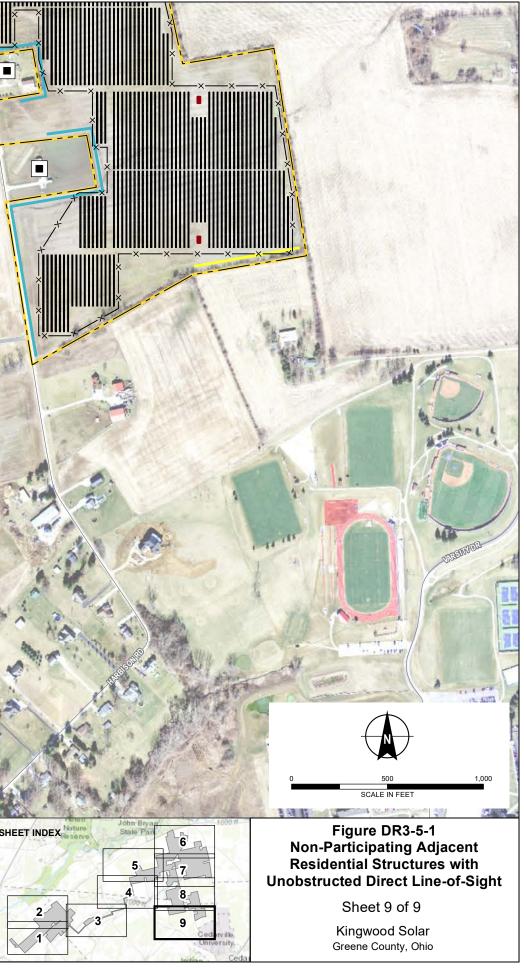

# 5. Provide a large-scale aerial map that depicts all inhabited nonparticipating residential dwellings adjacent to the project area that have a direct, unobstructed line-of-sight view to the project boundaries.

See attached Figure DR3-5-1 for non-participating residential dwellings adjacent to the Project Area that have an unobstructed line-of-sight to the Project Area boundary.

| Structure Type              | Distance from Project<br>Area (feet)* | Participation Status     |
|-----------------------------|---------------------------------------|--------------------------|
| Transmission Tower          | 0                                     | N/A                      |
| Barn                        | 0                                     | Participating            |
| Shed                        | 8                                     | Non-Participating        |
| Barn                        | 17                                    | Non-Participating        |
| Shed                        | 19                                    | Non-Participating        |
| Shed                        | 23                                    | Non-Participating        |
| Transmission Tower          | 26                                    | N/A                      |
| Silo                        | 28                                    | Participating            |
| House                       | 28                                    | Participating            |
| Barn                        | 29                                    | Non-Participating        |
| Transmission Tower          | 30                                    | N/A                      |
| House                       | 30                                    | Non-Participating        |
| Transmission Tower          | 35                                    | N/A                      |
| Shed                        | 37                                    | Non-Participating        |
| Barn                        | 39                                    | Non-Participating        |
| Transmission Tower          | 40                                    | N/A                      |
| Barn                        | 40                                    | Non-Participating        |
| Shed                        | 46                                    | Participating            |
| Silo                        | 40 47                                 | Participating            |
| Garage                      | 52                                    | Participating            |
| House                       | 53                                    | Non-Participating        |
| Barn                        | 57                                    | Participating            |
| Barn                        | 58                                    | Non-Participating        |
| Shed                        | 58                                    | Non-Participating        |
| Barn                        | 63                                    | Non-Participating        |
|                             | 63                                    | Non-Participating        |
| Garage                      | 70                                    | ×                        |
| House<br>Transmission Tower | 70 70                                 | Non-Participating<br>N/A |
| Transmission Tower          | 70 70                                 | N/A<br>Non-Participating |
| Barn                        |                                       | ×                        |
| Shed                        | 74                                    | Non-Participating        |