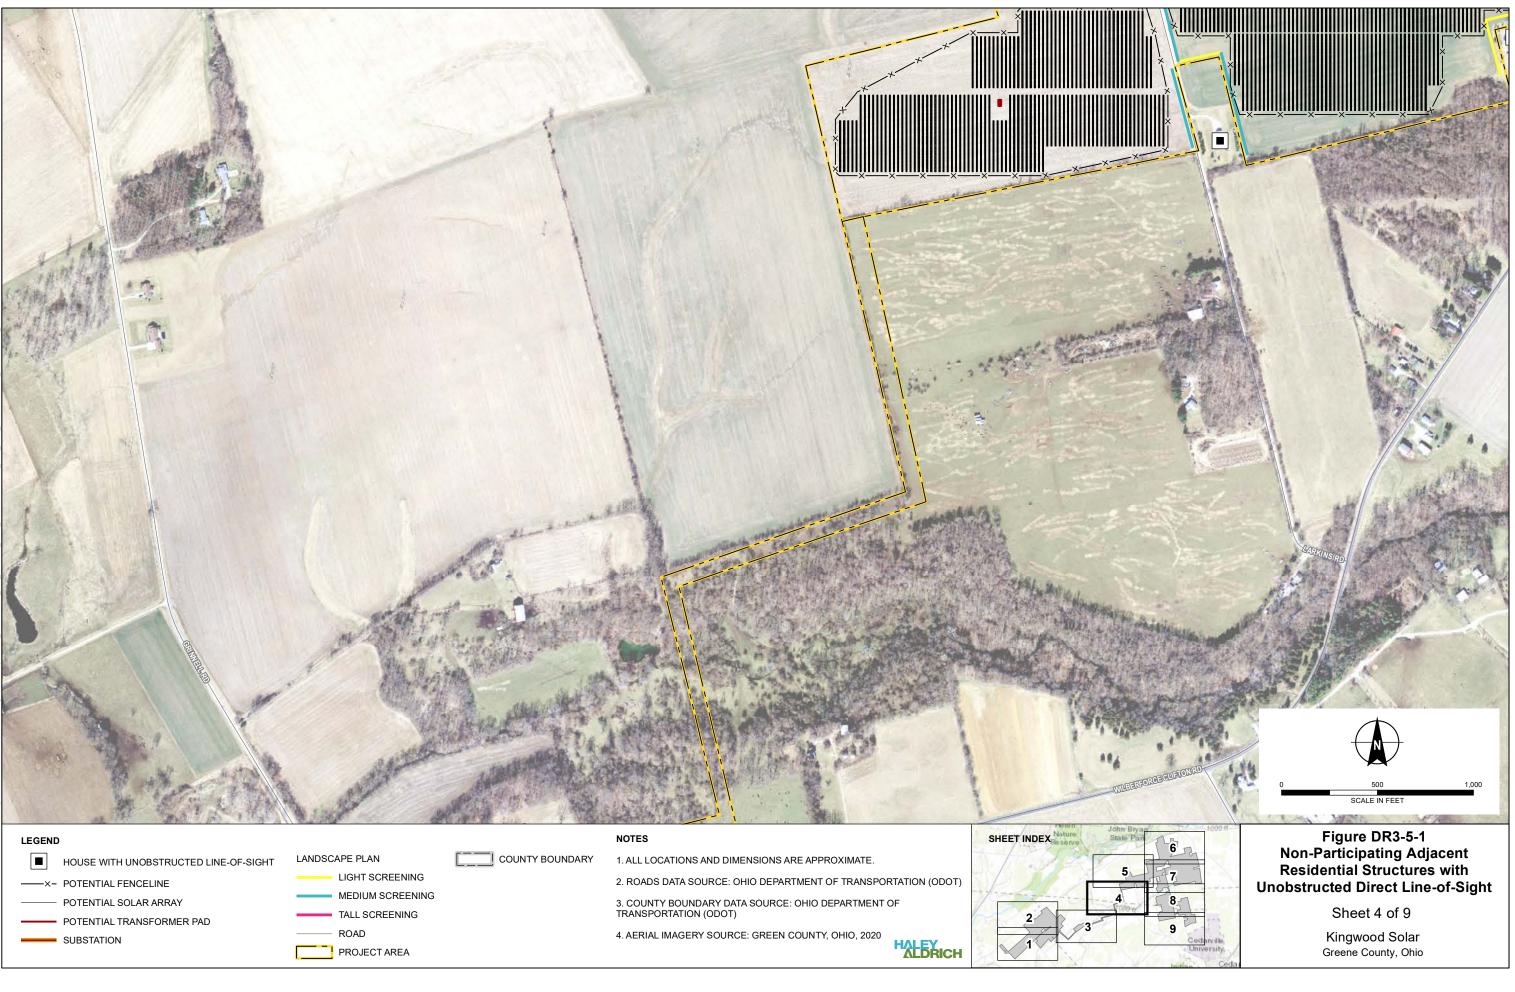

# 5. Provide a large-scale aerial map that depicts all inhabited nonparticipating residential dwellings adjacent to the project area that have a direct, unobstructed line-of-sight view to the project boundaries.

See attached Figure DR3-5-1 for non-participating residential dwellings adjacent to the Project Area that have an unobstructed line-of-sight to the Project Area boundary.

| Structure Type              | Distance from Project<br>Area (feet)* | Participation Status     |
|-----------------------------|---------------------------------------|--------------------------|
| Transmission Tower          | 0                                     | N/A                      |
| Barn                        | 0                                     | Participating            |
| Shed                        | 8                                     | Non-Participating        |
| Barn                        | 17                                    | Non-Participating        |
| Shed                        | 19                                    | Non-Participating        |
| Shed                        | 23                                    | Non-Participating        |
| Transmission Tower          | 26                                    | N/A                      |
| Silo                        | 28                                    | Participating            |
| House                       | 28                                    | Participating            |
| Barn                        | 29                                    | Non-Participating        |
| Transmission Tower          | 30                                    | N/A                      |
| House                       | 30                                    | Non-Participating        |
| Transmission Tower          | 35                                    | N/A                      |
| Shed                        | 37                                    | Non-Participating        |
| Barn                        | 39                                    | Non-Participating        |
| Transmission Tower          | 40                                    | N/A                      |
| Barn                        | 40                                    | Non-Participating        |
| Shed                        | 46                                    | Participating            |
| Silo                        | 40 47                                 | Participating            |
| Garage                      | 52                                    | Participating            |
| House                       | 53                                    | Non-Participating        |
| Barn                        | 57                                    | Participating            |
| Barn                        | 58                                    | Non-Participating        |
| Shed                        | 58                                    | Non-Participating        |
| Barn                        | 63                                    | Non-Participating        |
|                             | 63                                    | Non-Participating        |
| Garage                      | 70                                    | ×                        |
| House<br>Transmission Tower | 70 70                                 | Non-Participating<br>N/A |
| Transmission Tower          | 70 70                                 | N/A<br>Non-Participating |
| Barn                        |                                       | ×                        |
| Shed                        | 74                                    | Non-Participating        |