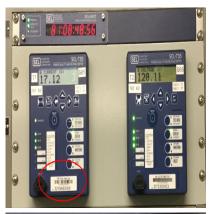

### **Meter Information**

| Date Meter Photos Taken | 3/15/2021                                                               |
|-------------------------|-------------------------------------------------------------------------|
| Meter Description       | Project has two revenue meters. Both located in the Winslow substation. |

# **Utility Meters**

| Utility Meter Manufacturer | Utility Meter Serial<br>Number |  |  |
|----------------------------|--------------------------------|--|--|
| SEL 735                    | 3210680169                     |  |  |
| SEL 735                    | 3173350103                     |  |  |

# **Meter Photographs**

Page 2 Submitted: March 30, 2021