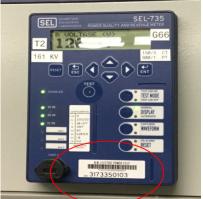

### **Meter Information**

| Date Meter Photos Taken | 3/15/2021                                                               |
|-------------------------|-------------------------------------------------------------------------|
| Meter Description       | Project has two revenue meters. Both located in the Winslow substation. |

# **Utility Meters**

| Utility Meter Manufacturer | Utility Meter Serial<br>Number |  |  |
|----------------------------|--------------------------------|--|--|
| SEL 735                    | 3210680169                     |  |  |
| SEL 735                    | 3173350103                     |  |  |

# **Meter Photographs**

Page 2 Submitted: March 30, 2021