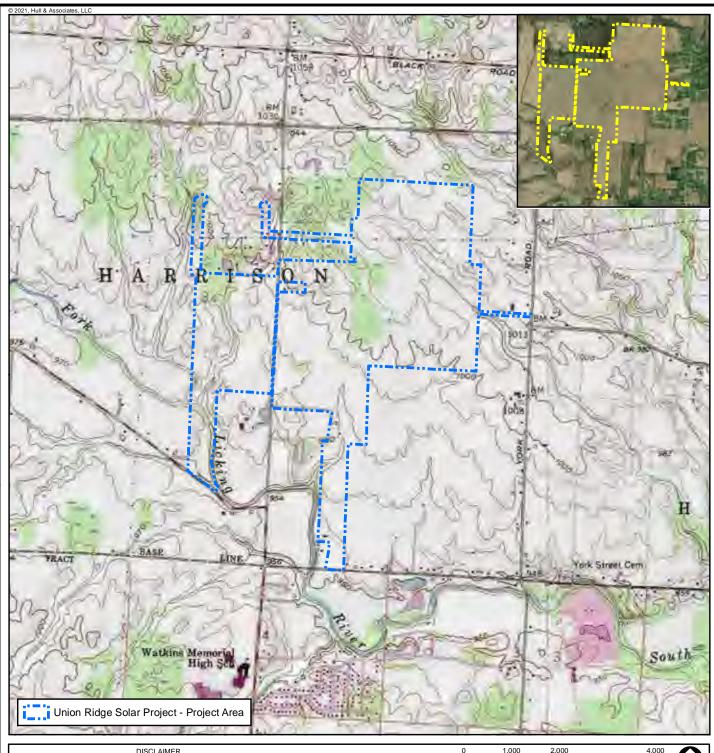

## Union Ridge Solar

Exhibit P

**Ecological Assessment** 

Part 2

Case No. 20-1757-EL-BGN

**FIGURES** 

DISCLAIMER
Hull & Associates, LLC (Hull) has furnished this map to the company identified in the title block (Client) for its sole and exclusive use as a preliminary planning and screening tool and field verification is necessary to confirm these data. This map is reproduced from geospatial information compiled from third-party sources which may change over time. Areas depicted by the map are approximate and may not be accurate to mapping, surveying or engineering standards. Hull makes no representation or guarantee as to the content accuracy timeliness or completeness of any information or spatial leading. content, accuracy, timeliness or completeness of any information or spatial location depicted on this map. This map is provided without warranty of any kind, including but not limited to, the implied warranties of merchantability or fitness for a particular purpose. In no event will Hull, its owners, officers, employees or agents, be liable for damages of any kind arising out of the use of this map by Client or any other party.

1,000 2.000 1:24,000

Source: The topographic map was acquired through the USGS Topographic Map web service.

The aerial photo in the inset was acquired through the Esri Imagery web service. Aerial photography dated 2019.

Environment / Energy / Infrastructure

6397 Emerald Pkwy Suite 200 Dublin, Ohio 43016 Phone: (614) 793-8777 (614) 793-9070 Fax: www.hullinc.com

**Project Location Map** 

Union Ridge Solar Project

Surface Water Delineation Report

Licking County, Ohio

Date: January 2021

File Name EVD009\_01\_Fig01\_PLM.mxd Edited: 1/14/2021 By: rkaip

Figure

This foregoing document was electronically filed with the Public Utilities

**Commission of Ohio Docketing Information System on** 