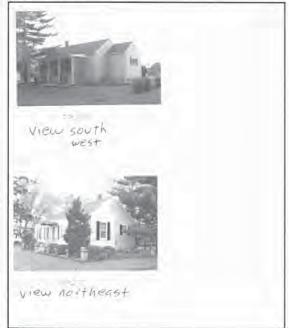

#### 43. History and Significance (Con't)

converted to an office a year and a half ago. The Hefner Dairy is not included in the industrial lists for 1960 or earlier in the 1976 Allen County history, but is listed in a 1963 Allen County rural directory. The dairy operated at least through 1976.