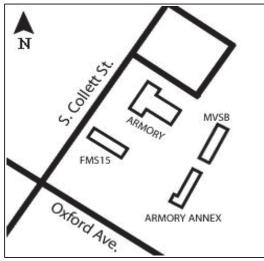

Ohio Historic Preservation Office

| 1. No. 2 County Allen                                                                                                                                                 | 4. Present Name                             | Emma Jean                                                         | Arthur H              | ouse                                                                  |                                                                                                                                                                                                                                                                                                                                                                                                                                                                                                                                                                                                                                                                                                                                                                                                                                                                                                                                                                                                                                                                                                                                                                                                                                                                                                                                                                                                                                                                                                                                                                                                                                                                                                                                                                                                                                                                                                                                                                                                                                                                                                                                | ☐ Coded                               | ALL.                                                |
|-----------------------------------------------------------------------------------------------------------------------------------------------------------------------|---------------------------------------------|-------------------------------------------------------------------|-----------------------|-----------------------------------------------------------------------|--------------------------------------------------------------------------------------------------------------------------------------------------------------------------------------------------------------------------------------------------------------------------------------------------------------------------------------------------------------------------------------------------------------------------------------------------------------------------------------------------------------------------------------------------------------------------------------------------------------------------------------------------------------------------------------------------------------------------------------------------------------------------------------------------------------------------------------------------------------------------------------------------------------------------------------------------------------------------------------------------------------------------------------------------------------------------------------------------------------------------------------------------------------------------------------------------------------------------------------------------------------------------------------------------------------------------------------------------------------------------------------------------------------------------------------------------------------------------------------------------------------------------------------------------------------------------------------------------------------------------------------------------------------------------------------------------------------------------------------------------------------------------------------------------------------------------------------------------------------------------------------------------------------------------------------------------------------------------------------------------------------------------------------------------------------------------------------------------------------------------------|---------------------------------------|-----------------------------------------------------|
| 3. Location of Negatives 3D/Environmental Roll No. Picture No.(s)                                                                                                     | 5. Historic or Oth                          | ner Name(s)                                                       |                       |                                                                       |                                                                                                                                                                                                                                                                                                                                                                                                                                                                                                                                                                                                                                                                                                                                                                                                                                                                                                                                                                                                                                                                                                                                                                                                                                                                                                                                                                                                                                                                                                                                                                                                                                                                                                                                                                                                                                                                                                                                                                                                                                                                                                                                |                                       | -577-                                               |
| 1 0, 1A                                                                                                                                                               |                                             |                                                                   |                       |                                                                       |                                                                                                                                                                                                                                                                                                                                                                                                                                                                                                                                                                                                                                                                                                                                                                                                                                                                                                                                                                                                                                                                                                                                                                                                                                                                                                                                                                                                                                                                                                                                                                                                                                                                                                                                                                                                                                                                                                                                                                                                                                                                                                                                |                                       | 00                                                  |
| 6. Specific Address or Location                                                                                                                                       | 16. The                                     | ematic Association(s                                              | s)                    |                                                                       | 28. No. of Storie                                                                                                                                                                                                                                                                                                                                                                                                                                                                                                                                                                                                                                                                                                                                                                                                                                                                                                                                                                                                                                                                                                                                                                                                                                                                                                                                                                                                                                                                                                                                                                                                                                                                                                                                                                                                                                                                                                                                                                                                                                                                                                              |                                       | 12                                                  |
| 528 South Shore Drive                                                                                                                                                 |                                             |                                                                   | I was also            |                                                                       | 29. Basement?                                                                                                                                                                                                                                                                                                                                                                                                                                                                                                                                                                                                                                                                                                                                                                                                                                                                                                                                                                                                                                                                                                                                                                                                                                                                                                                                                                                                                                                                                                                                                                                                                                                                                                                                                                                                                                                                                                                                                                                                                                                                                                                  | Yes X                                 | County                                              |
| 6a. Lot, Section or VMD Number                                                                                                                                        |                                             | e(s) or Period<br>1, 1977                                         | 17b. Alte             | ration Date(s)                                                        | 30. Foundation N                                                                                                                                                                                                                                                                                                                                                                                                                                                                                                                                                                                                                                                                                                                                                                                                                                                                                                                                                                                                                                                                                                                                                                                                                                                                                                                                                                                                                                                                                                                                                                                                                                                                                                                                                                                                                                                                                                                                                                                                                                                                                                               |                                       | 1                                                   |
| Lot 26 W End & WPT W 1/2                                                                                                                                              |                                             | 18. Style or Design                                               |                       | High Style                                                            | Poured Co                                                                                                                                                                                                                                                                                                                                                                                                                                                                                                                                                                                                                                                                                                                                                                                                                                                                                                                                                                                                                                                                                                                                                                                                                                                                                                                                                                                                                                                                                                                                                                                                                                                                                                                                                                                                                                                                                                                                                                                                                                                                                                                      |                                       | A11                                                 |
| 7. City or Village If Rural, Townshi                                                                                                                                  | p & Vicinity Ver                            |                                                                   |                       |                                                                       | 31. Wall Constru                                                                                                                                                                                                                                                                                                                                                                                                                                                                                                                                                                                                                                                                                                                                                                                                                                                                                                                                                                                                                                                                                                                                                                                                                                                                                                                                                                                                                                                                                                                                                                                                                                                                                                                                                                                                                                                                                                                                                                                                                                                                                                               | iction                                | len                                                 |
| Lima                                                                                                                                                                  |                                             | tyle of Addition or E                                             | lement(s)             |                                                                       | Balloon H                                                                                                                                                                                                                                                                                                                                                                                                                                                                                                                                                                                                                                                                                                                                                                                                                                                                                                                                                                                                                                                                                                                                                                                                                                                                                                                                                                                                                                                                                                                                                                                                                                                                                                                                                                                                                                                                                                                                                                                                                                                                                                                      |                                       |                                                     |
| 8. Site Plan with North Arrow  OTTAWARIVER  G  G                                                                                                                      |                                             | nacular                                                           |                       |                                                                       | 32. Roof Type & Gable/Asr                                                                                                                                                                                                                                                                                                                                                                                                                                                                                                                                                                                                                                                                                                                                                                                                                                                                                                                                                                                                                                                                                                                                                                                                                                                                                                                                                                                                                                                                                                                                                                                                                                                                                                                                                                                                                                                                                                                                                                                                                                                                                                      |                                       |                                                     |
| AWAKI                                                                                                                                                                 | 19. Arc                                     | chitect or Engineer                                               |                       |                                                                       | 33. No. of Bays                                                                                                                                                                                                                                                                                                                                                                                                                                                                                                                                                                                                                                                                                                                                                                                                                                                                                                                                                                                                                                                                                                                                                                                                                                                                                                                                                                                                                                                                                                                                                                                                                                                                                                                                                                                                                                                                                                                                                                                                                                                                                                                | Shart                                 |                                                     |
| OTI - G G                                                                                                                                                             | 19a. D                                      | esign Sources                                                     |                       |                                                                       | Control of the Contro | 9 Side 2                              | Emn                                                 |
|                                                                                                                                                                       |                                             |                                                                   |                       |                                                                       | 34. Exterior Wall                                                                                                                                                                                                                                                                                                                                                                                                                                                                                                                                                                                                                                                                                                                                                                                                                                                                                                                                                                                                                                                                                                                                                                                                                                                                                                                                                                                                                                                                                                                                                                                                                                                                                                                                                                                                                                                                                                                                                                                                                                                                                                              |                                       | Pres                                                |
|                                                                                                                                                                       | 20 Co                                       | ntractor or Builder                                               |                       |                                                                       |                                                                                                                                                                                                                                                                                                                                                                                                                                                                                                                                                                                                                                                                                                                                                                                                                                                                                                                                                                                                                                                                                                                                                                                                                                                                                                                                                                                                                                                                                                                                                                                                                                                                                                                                                                                                                                                                                                                                                                                                                                                                                                                                | d/Insulbrick                          | 4.5. Present or Historic Name<br>Emma Jean Arthur I |
|                                                                                                                                                                       | 1 //                                        | ilding Type or Plan                                               |                       |                                                                       | 35. Plan Shape<br>36. Changes                                                                                                                                                                                                                                                                                                                                                                                                                                                                                                                                                                                                                                                                                                                                                                                                                                                                                                                                                                                                                                                                                                                                                                                                                                                                                                                                                                                                                                                                                                                                                                                                                                                                                                                                                                                                                                                                                                                                                                                                                                                                                                  | Vectangular  Addition   Addition      | ur<br>Hao                                           |
| SOUTH SHORE DRIVE                                                                                                                                                     |                                             | tage                                                              |                       |                                                                       | (Explain                                                                                                                                                                                                                                                                                                                                                                                                                                                                                                                                                                                                                                                                                                                                                                                                                                                                                                                                                                                                                                                                                                                                                                                                                                                                                                                                                                                                                                                                                                                                                                                                                                                                                                                                                                                                                                                                                                                                                                                                                                                                                                                       | Altered X                             | Ar                                                  |
| 71                                                                                                                                                                    | 4.1                                         | 22. Original Use, if apparent                                     |                       |                                                                       | in #42) Moved                                                                                                                                                                                                                                                                                                                                                                                                                                                                                                                                                                                                                                                                                                                                                                                                                                                                                                                                                                                                                                                                                                                                                                                                                                                                                                                                                                                                                                                                                                                                                                                                                                                                                                                                                                                                                                                                                                                                                                                                                                                                                                                  |                                       | thu                                                 |
| 9, U.T.M. Reference                                                                                                                                                   |                                             | Single Dwelling                                                   |                       |                                                                       | 37 Window Type                                                                                                                                                                                                                                                                                                                                                                                                                                                                                                                                                                                                                                                                                                                                                                                                                                                                                                                                                                                                                                                                                                                                                                                                                                                                                                                                                                                                                                                                                                                                                                                                                                                                                                                                                                                                                                                                                                                                                                                                                                                                                                                 |                                       | ame                                                 |
| Quadrangle Name                                                                                                                                                       |                                             | 23. Present Use Single Dwelling                                   |                       |                                                                       | ☐ 6 over 6 ☐ 4 over 4 2                                                                                                                                                                                                                                                                                                                                                                                                                                                                                                                                                                                                                                                                                                                                                                                                                                                                                                                                                                                                                                                                                                                                                                                                                                                                                                                                                                                                                                                                                                                                                                                                                                                                                                                                                                                                                                                                                                                                                                                                                                                                                                        |                                       | Hous                                                |
| 1 6       7 4 3 9 3 0 4 5 1 2         Zone       Easting       Nort                                                                                                   |                                             | 24. Ownership Public                                              |                       |                                                                       |                                                                                                                                                                                                                                                                                                                                                                                                                                                                                                                                                                                                                                                                                                                                                                                                                                                                                                                                                                                                                                                                                                                                                                                                                                                                                                                                                                                                                                                                                                                                                                                                                                                                                                                                                                                                                                                                                                                                                                                                                                                                                                                                | ensions 57'x32'                       | - Se                                                |
|                                                                                                                                                                       | cture                                       | meramp                                                            |                       | ate X                                                                 | 39 Endangered                                                                                                                                                                                                                                                                                                                                                                                                                                                                                                                                                                                                                                                                                                                                                                                                                                                                                                                                                                                                                                                                                                                                                                                                                                                                                                                                                                                                                                                                                                                                                                                                                                                                                                                                                                                                                                                                                                                                                                                                                                                                                                                  |                                       |                                                     |
| Building 🛛 C                                                                                                                                                          | bject 25. Ow                                | vner's Name & Addr                                                |                       |                                                                       | By What?                                                                                                                                                                                                                                                                                                                                                                                                                                                                                                                                                                                                                                                                                                                                                                                                                                                                                                                                                                                                                                                                                                                                                                                                                                                                                                                                                                                                                                                                                                                                                                                                                                                                                                                                                                                                                                                                                                                                                                                                                                                                                                                       | No 🗆                                  |                                                     |
| 11. On National Yes 2 12. N.R.                                                                                                                                        |                                             | a Jean (Gold                                                      | len) Arth             | ır                                                                    | Bike Pat                                                                                                                                                                                                                                                                                                                                                                                                                                                                                                                                                                                                                                                                                                                                                                                                                                                                                                                                                                                                                                                                                                                                                                                                                                                                                                                                                                                                                                                                                                                                                                                                                                                                                                                                                                                                                                                                                                                                                                                                                                                                                                                       |                                       |                                                     |
| Register? No 🗵 Potential?                                                                                                                                             | 520                                         | 528 South Shore Drive<br>Lima, Ohio<br>26. Property Acreage 0.192 |                       | 40. Chimney Placement Outside, add-on metal pip 41. Distance from and |                                                                                                                                                                                                                                                                                                                                                                                                                                                                                                                                                                                                                                                                                                                                                                                                                                                                                                                                                                                                                                                                                                                                                                                                                                                                                                                                                                                                                                                                                                                                                                                                                                                                                                                                                                                                                                                                                                                                                                                                                                                                                                                                |                                       |                                                     |
| 13. Part of Estab. Yes 2 14. District Hist Dist? No 🗵 Potential?                                                                                                      | T1 T10                                      |                                                                   |                       |                                                                       |                                                                                                                                                                                                                                                                                                                                                                                                                                                                                                                                                                                                                                                                                                                                                                                                                                                                                                                                                                                                                                                                                                                                                                                                                                                                                                                                                                                                                                                                                                                                                                                                                                                                                                                                                                                                                                                                                                                                                                                                                                                                                                                                | e                                     |                                                     |
| 15. Name of Established District (N.R. or Local                                                                                                                       |                                             | her Surveys in Which                                              |                       |                                                                       | Frontage on                                                                                                                                                                                                                                                                                                                                                                                                                                                                                                                                                                                                                                                                                                                                                                                                                                                                                                                                                                                                                                                                                                                                                                                                                                                                                                                                                                                                                                                                                                                                                                                                                                                                                                                                                                                                                                                                                                                                                                                                                                                                                                                    | Road 16'/90'                          |                                                     |
|                                                                                                                                                                       |                                             |                                                                   |                       |                                                                       |                                                                                                                                                                                                                                                                                                                                                                                                                                                                                                                                                                                                                                                                                                                                                                                                                                                                                                                                                                                                                                                                                                                                                                                                                                                                                                                                                                                                                                                                                                                                                                                                                                                                                                                                                                                                                                                                                                                                                                                                                                                                                                                                |                                       |                                                     |
| 10 Fusion December of Landau Market                                                                                                                                   | J. Friedrich Francisco                      | 10-11                                                             |                       | 20.                                                                   |                                                                                                                                                                                                                                                                                                                                                                                                                                                                                                                                                                                                                                                                                                                                                                                                                                                                                                                                                                                                                                                                                                                                                                                                                                                                                                                                                                                                                                                                                                                                                                                                                                                                                                                                                                                                                                                                                                                                                                                                                                                                                                                                | · · · · · · · · · · · · · · · · · · · | 0                                                   |
| 42. Further Description of Important Interior are Originally a 22' x 32' cottagenclosing and finishing a basiding has been covered with doors were replaced with more | age; the liv<br>reezeway and<br>n synthetic | ing space wa<br>garage (197<br>materials. A                       | as expand<br>77). The | ed by                                                                 |                                                                                                                                                                                                                                                                                                                                                                                                                                                                                                                                                                                                                                                                                                                                                                                                                                                                                                                                                                                                                                                                                                                                                                                                                                                                                                                                                                                                                                                                                                                                                                                                                                                                                                                                                                                                                                                                                                                                                                                                                                                                                                                                |                                       | Specific Address or Location 528 South Shore        |
| 43. History and Significance (Continue on reve                                                                                                                        |                                             |                                                                   |                       |                                                                       | 4.00                                                                                                                                                                                                                                                                                                                                                                                                                                                                                                                                                                                                                                                                                                                                                                                                                                                                                                                                                                                                                                                                                                                                                                                                                                                                                                                                                                                                                                                                                                                                                                                                                                                                                                                                                                                                                                                                                                                                                                                                                                                                                                                           |                                       | Sho                                                 |
| The houses of the north side approximately the same time                                                                                                              | e of this bl                                |                                                                   |                       |                                                                       | 91.                                                                                                                                                                                                                                                                                                                                                                                                                                                                                                                                                                                                                                                                                                                                                                                                                                                                                                                                                                                                                                                                                                                                                                                                                                                                                                                                                                                                                                                                                                                                                                                                                                                                                                                                                                                                                                                                                                                                                                                                                                                                                                                            |                                       | cation<br>ore Dri                                   |
|                                                                                                                                                                       |                                             |                                                                   |                       |                                                                       |                                                                                                                                                                                                                                                                                                                                                                                                                                                                                                                                                                                                                                                                                                                                                                                                                                                                                                                                                                                                                                                                                                                                                                                                                                                                                                                                                                                                                                                                                                                                                                                                                                                                                                                                                                                                                                                                                                                                                                                                                                                                                                                                | - VIVIV                               | ve,                                                 |
| 44. Description of Environment and Outbuildin                                                                                                                         | igs (See #52)                               |                                                                   |                       |                                                                       | 46, Prepared by                                                                                                                                                                                                                                                                                                                                                                                                                                                                                                                                                                                                                                                                                                                                                                                                                                                                                                                                                                                                                                                                                                                                                                                                                                                                                                                                                                                                                                                                                                                                                                                                                                                                                                                                                                                                                                                                                                                                                                                                                                                                                                                |                                       | I.                                                  |
| The property is bordered on                                                                                                                                           | the north b                                 |                                                                   |                       | Aside                                                                 | Keith L                                                                                                                                                                                                                                                                                                                                                                                                                                                                                                                                                                                                                                                                                                                                                                                                                                                                                                                                                                                                                                                                                                                                                                                                                                                                                                                                                                                                                                                                                                                                                                                                                                                                                                                                                                                                                                                                                                                                                                                                                                                                                                                        |                                       | Lima,                                               |
| from the converted garage,                                                                                                                                            | there are no                                | out buildir                                                       | ngs.                  |                                                                       | 47 Organization                                                                                                                                                                                                                                                                                                                                                                                                                                                                                                                                                                                                                                                                                                                                                                                                                                                                                                                                                                                                                                                                                                                                                                                                                                                                                                                                                                                                                                                                                                                                                                                                                                                                                                                                                                                                                                                                                                                                                                                                                                                                                                                |                                       |                                                     |
|                                                                                                                                                                       |                                             |                                                                   |                       |                                                                       | 3D/Env1                                                                                                                                                                                                                                                                                                                                                                                                                                                                                                                                                                                                                                                                                                                                                                                                                                                                                                                                                                                                                                                                                                                                                                                                                                                                                                                                                                                                                                                                                                                                                                                                                                                                                                                                                                                                                                                                                                                                                                                                                                                                                                                        | ronmental                             | Ohio                                                |
| 45. Sources of Information                                                                                                                                            |                                             |                                                                   |                       |                                                                       | 15 July                                                                                                                                                                                                                                                                                                                                                                                                                                                                                                                                                                                                                                                                                                                                                                                                                                                                                                                                                                                                                                                                                                                                                                                                                                                                                                                                                                                                                                                                                                                                                                                                                                                                                                                                                                                                                                                                                                                                                                                                                                                                                                                        |                                       | J                                                   |
| Sanborn map 1911, Rev. 1914                                                                                                                                           | -1950                                       |                                                                   |                       |                                                                       | 49 Revised by                                                                                                                                                                                                                                                                                                                                                                                                                                                                                                                                                                                                                                                                                                                                                                                                                                                                                                                                                                                                                                                                                                                                                                                                                                                                                                                                                                                                                                                                                                                                                                                                                                                                                                                                                                                                                                                                                                                                                                                                                                                                                                                  | 50a. Date Revised                     |                                                     |
| Allen County Tax Assessor                                                                                                                                             |                                             |                                                                   |                       |                                                                       |                                                                                                                                                                                                                                                                                                                                                                                                                                                                                                                                                                                                                                                                                                                                                                                                                                                                                                                                                                                                                                                                                                                                                                                                                                                                                                                                                                                                                                                                                                                                                                                                                                                                                                                                                                                                                                                                                                                                                                                                                                                                                                                                |                                       |                                                     |
|                                                                                                                                                                       |                                             |                                                                   |                       |                                                                       | 50b. Reviewed b                                                                                                                                                                                                                                                                                                                                                                                                                                                                                                                                                                                                                                                                                                                                                                                                                                                                                                                                                                                                                                                                                                                                                                                                                                                                                                                                                                                                                                                                                                                                                                                                                                                                                                                                                                                                                                                                                                                                                                                                                                                                                                                |                                       |                                                     |
|                                                                                                                                                                       |                                             |                                                                   |                       |                                                                       | SCG                                                                                                                                                                                                                                                                                                                                                                                                                                                                                                                                                                                                                                                                                                                                                                                                                                                                                                                                                                                                                                                                                                                                                                                                                                                                                                                                                                                                                                                                                                                                                                                                                                                                                                                                                                                                                                                                                                                                                                                                                                                                                                                            | R 1.7 1997                            |                                                     |