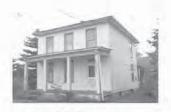

ncrib is a second corncrib (27 ft x 18 ft). The latter building has a slate roof, a stone foundation, an east-facing door, and vents along the north and south walls. A concrete foundation and building rubble mark (18 ft x 30 ft) where the corncrib once had an ell projecting to the north at the rear. A

### **Continuation Sheet**

ALL-0642-02

44. (Con't): A small wood shed (10 ft x 20 ft) is west of the foundation. A concrete silo is south of the south corncrib. The driveway connects with the street south of the house and curves north to meet the concrete pad. A modern housing subdivision has been constructed west of the farmstead. North of the farmstead, an open field separates the property from a medical center. A gravel parking lot for a swim and racquet club is south of the property.



view southwest



View northeast



view southeast



cistern, view northeast



bain shed, view northwest



north corner b, view southwest



concrete pad, view southwest



south cornerib, view southwest



foundation and shed, view southwest



s. la, view southwest



outhouse, view north

Offic Historic Preservation Office 567 E. Hudson St. Columbus, OH 43211



614/298-2000 I. No. 2. County ALL-0643-02 4. Present Name(s) Allen Hoover-Craig House; AL066 3. Location of Negatives ASC Group, Inc. Roll No. Picture No.(s) 5. Historic or Other Name(s) 1316 Pix 0126-0128 6. Specific Address or Location 28. No. of Stories One story 16. Thematic Associations: 260 N. Eastown Road Residential,, 29. Basement? Yes 17. Date(s) or Period 17b. Alteration Date(s) 30. Foundation Material 6a, Lot, Se