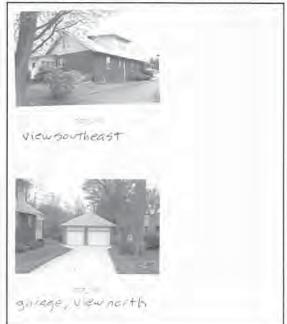

#### 43. History and Significance (Con't)

converted to an office a year and a half ago. The Hefner Dairy is not included in the industrial lists for 1960 or earlier in the 1976 Allen County history, but is listed in a 1963 Allen County rural directory. The dairy operated at least through 1976.

#### 45. Sources (Con't)

1976; Polk's Allen County, Ohio Directory 1963.

sheds, view northeast

sheds, view southeast

Ohio Historic Preservation Office 567 E. Hudson St. Columbus, OH 43211 614/298-2000

1. No. ALL-0640-02 2. County 4. Present Name(s) Allen Gerdeman Duplex; AL061 3. Location of Negatives ASC Group, Inc. Roll No. Picture No.(s) 5. Historic or Other Name(s) 1316 Pix 0103-0105 Gracely Barn