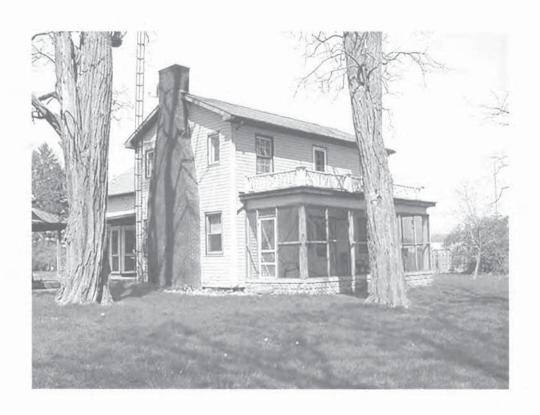

#### 43. History and Significance (Con't)

converted to an office a year and a half ago. The Hefner Dairy is not included in the industrial lists for 1960 or earlier in the 1976 Allen County history, but is listed in a 1963 Allen County rural directory. The dairy operated at least through 1976.