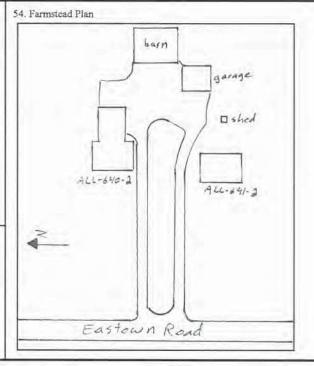

ame(s)           |  |  |  |
|------------------------------------------|-------------------|------------------------------|--|--|--|
| 3. Location of Negatives ASC Group, Inc. |                   | Gerdeman Duplex; AL061       |  |  |  |
| Roll No.                                 | Picture No.(s)    | 5. Historic or Other Name(s) |  |  |  |
| 1316 Pix                                 | 0103-0105         | Gracely Barn                 |  |  |  |
|                                          |                   |                              |  |  |  |

51. Condition of Property: Good/Fair

52. Historic Outbuildings and Dependencies

Barn Types:

53. Affiliated OAI Site Numbers

Door Selection: Two doors symmetrical

Door Position: Flush

Orientation: Lateral axis

Symmetry: Bilateral symmetry



42. Further Description of Important Interior and Exterior Features (Con't)

end. A half round window is in the center of the roof slope. The south elevation has two bays. A hip roof garage and porch extends to the east. The garage opens to the driveway to the south. An exterior chimney is in the center of a shed roof wall dormer. The east elevation has a variety of 6/1 windows. The north elevation has two bays. The north side of the garage has a door.

#### 43. History and Significance (Con't)

Hefner Dairy was in operation into the 1970s it is likely to have been after that time. This property was part of 78 acres owned by H. G. Black in 1880. This property is not depicted on the 1908 Lima quadrangle.

#### 44. Description of Environment and Outhuildings (Con't)

merges with the drivew