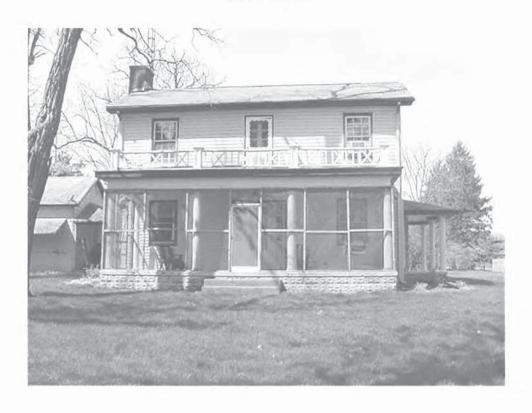

#### 43. History and Significance (Con't)

converted to an office a year and a half ago. The Hefner Dairy is not included in the industrial lists for 1960 or earlier in the 1976 Allen County history, but is listed in a 1963 Allen County rural directory. The dairy operated at least through 1976.