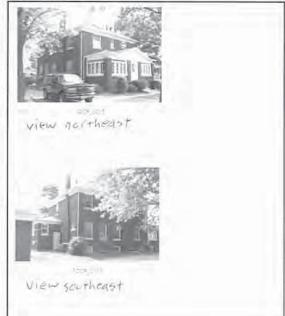

#### 43. History and Significance (Con't)

converted to an office a year and a half ago. The Hefner Dairy is not included in the industrial lists for 1960 or earlier in the 1976 Allen County history, but is listed in a 1963 Allen County rural directory. The dairy operated at least through 1976.