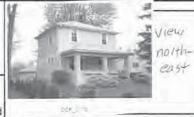

(Continue on Reverse if necessary)

This house is a very intact example of a modest house of the early twentieth century and is one of a small group of houses of that period located along this section of SR 117. This area was farmland in 1880; the land on which this house sits was part of 50.2 acres owned by P.H. Lawlor. Although a continued...

44. Description of Environment and Outbuildings (See #52)

There is a single bay garage north of the house that dates to the same period as the house. The continued...

45. Sources of Information

Phase I Cultural Resources Survey for the Proposed Improvement and Extension of Eastown Road, American and Shawnee Townships, Allen County, Ohio (ASC Group 2002); Harrison 1880 Atlas of Allen County, Ohio; 1908 Lima quadrangle (USGS 15' topographic map)



46. Prepared By: D. Terpstra

47. Organization

ASC Group, Inc.

48. Date Recorded

04/30/2002

49. Revised By

50a. Date Revised



Specific Address or Location
 Spencerville Road (SR 117)

| 1. No. ALL-0657-0                        | 7 2. County Allen | 4. Present Name(s)           | 3 |
|------------------------------------------|-------------------|------------------------------|---|
| 3. Location of Negatives ASC Group, Inc. |                   | Cleaves House; AL111         |   |
| Roll No.                                 | Picture No.(s)    | 5. Historic or Other Name(s) |   |
| 1316 Pix                                 | 0177-0179         | processes a page 9 suggest   |   |
|                                          |                   |                              |   |

51. Co