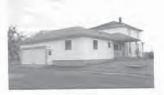

corncrib (27 ft x 18 ft). The latter building has a slate roof, a stone foundation, an east-facing door, and vents along the north and south walls. A concrete foundation and building rubble mark (18 ft x 30 ft) where the corncrib once had an ell projecting to the north at the rear. A

### **Continuation Sheet**

ALL-0642-02

44. (Con't): A small wood shed (10 ft x 20 ft) is west of the foundation. A concrete silo is south of the south corncrib. The driveway connects with the street south of the house and curves north to meet the concrete pad. A modern housing subdivision has been constructed west of the farmstead. North of the farmstead, an open field separates the property from a medical center. A gravel parking lot for a swim and racquet club is south of the property.



view southwest



View northeast



view southeast



cistern, view northeast



bain shed, view northwest



north corner b, view southwest



concrete pad, view southwest



south cornerib, view southwest



foundation and shed, view southwest



s. la, view southwest



outhouse, view north

Offic Historic Preservation Office 567 E. Hudson St. Columbus, OH 43211



614/298-2000 I. No. 2. County ALL-0643-02 4. Present Name(s) Allen Hoover-Craig House; AL066 3. Location of Negatives ASC Group, Inc. Roll No. Picture No.(s) 5. Historic or Other Name(s) 1316 Pix 0126-0128 6. Specific Address or Location 28. No. of Stories One story 16. Thematic Associations: 260 N. Eastown Road Residential,, 29. Basement? Yes 17. Date(s) or Period 17b. Alteration Date(s) 30. Foundation Material 6a, Lot, Section or VMD Numbe