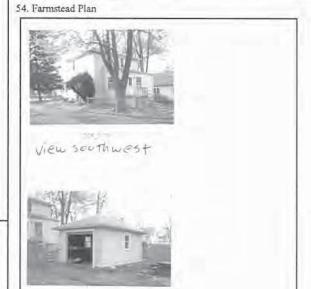

| 7 2. County Allen | 4. Present Name(s)           | 3 |
|------------------------------------------|-------------------|------------------------------|---|
| 3. Location of Negatives ASC Group, Inc. |                   | Cleaves House; AL111         |   |
| Roll No.                                 | Picture No.(s)    | 5. Historic or Other Name(s) |   |
| 1316 Pix                                 | 0177-0179         | processes a page 9 suggest   |   |
|                                          |                   |                              |   |

51. Condition of Property: Excellent
52. Historic Outbuildings and Dependencies

Garage

Barn Types:

53. Affiliated OAI Site Numbers

Door Selection: Single off center

Door Position: Flush
Orientation: Other

Symmetry: Bilateral asymmetry



garage, view southwest

42. Further Description of Important Interior and Exterior Features (Con't)

the west. There are two windows on the second floor. The west elevation has two bays, all windows, from basement to second floor. The east elevation has the same arrangement of bays, although the window types differ on the first floor. The enclosed rear porch is on a concrete block foundation and has concrete steps leading to the modern rear door. The porch contains 2/2 windows with horizontal muntins. The second floor has a single 4/4 window.

43. History and Significance (Con't)

few more houses had appeared by 1908, the area was still only lightly developed.

44. Description of Environment and Outbuildings (Con't)

garage has a hip roof and decorative wood shingle siding. The driveway