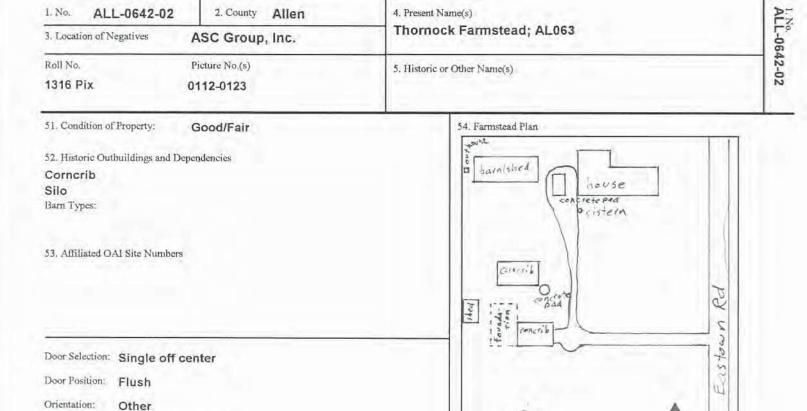

#### 43. History and Significance (Con't)

Hefner Dairy was in operation into the 1970s it is likely to have been after that time. This property was part of 78 acres owned by H. G. Black in 1880. This property is not depicted on the 1908 Lima quadrangle.

#### 44. Description of Environment and Outhuildings (Con't)

merges with the driveway of the house to the south. Agricultural fields are located to the east.

45. Sources (Con't) 1976.

View northwest

view southwest

567 E. Hudson St. Columbus, OH 43211 614/298-2000

2. County 1. No. ALL-0641-02 4. Present Name(s) Allen Gerdeman House; AL062 3. Location of Negatives ASC Group, Inc. Roll No. Picture No.(s) 5. Historic or Other Name(s) 1316 Pix 0106-0111 **Gracely House** 6. Specific Address or Location 16. Thematic Associations: 28. No. of Stories Two and a half 480 N. Eastown Road Dairy Farm, , 29. Basement? Yes 17. Date(s) or Period 17b. Alteration Date(s) 30. Foundation Material 6a. Lot, Section or VMD Number 1929 ca. 1995 Concrete block Section 27 High Style 18. Style or Design 31. Wall Construction Elements 7. City or Village Tudor/English Revival, If Rural, Township & Vicinity Balloon frame/western frame American (Township 18a. Style of Addition or Elements(s) 32. Roof Type Gable 8. Site Plan with North Arrow Roof Material Asphalt shingle 19. Architect or Engineer 33. No. of Bays 4 Side Bays 2 19a. Design Sources 34. Exterior Wall Material(s) Aluminum or vinyl siding 00000 20. Contractor or Builder PD I Rectangular 35. Plan Shape Ket Addition 36. Changes 21. Building Type or Plan 8 (Explain in #42) Yes Altered Other House Type Moved 9. U.T.M. Reference 22. Original Use, if apparent 37. Window Type(s) Single Dwelling, , , Quadrangle Name: Cridersville Altered, 4514011/01 16 739421 23. Present Use 38. Building Dimensions Single Dwelling, , Zone Easting Northing 43' x 26' 24. Ownership Private 10. Classification: Building 39. Endangered? 25. Owner's Name & Address, if known By What? 11. On National Register? 12. NR Potential? Gerdeman, David & Irene No Yes 480 N. Eastown Road 40. Chimney Placement 13. Part of Established 14. District Lateral Exterior Hist. Dist? Potential? 26. Property Acreage .95 15. Name of Established District (NR or Local) 41. Distance from and Frontage on Road D: 135' F: 120' 27. Other Surveys 42. Further Description of Important Interior and Exterior Features (Continued on Reverse if Necessary) This English Revival house has a steeply pitch gabled pavilion at the north end of the main facade. A small View hip roof porch shelters the main front door on the first floor of the pavilion. The porch has a railing on top. A Southtall, narrow, round arched window looks onto this porch. An exterior brick continued... east 43. History and Significance (Continue on Reverse if necessary) According to the owner, this house and the barn to the north (ALL-640-2) were built by the Gracely family. The property was later associated with the Hefner Dairy. In 1880, this property was part of 78 acres owned by H. G. Black. The building is not depicted on the 1908 Lima quadrangle. 46. Prepared By: D. Terpstra 47. Organization 44. Description of Environment and Outbuildings (See #52) ASC Group, Inc. There is a two-bay modern garage east of the house. A shed is in the rear yard. A concrete patio continued... 48. Date Recorded 04/30/2002 49. Revised By 45. Sources of Information 50a Date Revised Phase I Cultural Resources Survey for the Proposed Improvement and Extension of Eastown Road, American and Shawnee Townships, Allen County, Ohio (ASC Group 2002); Harrison 1880 Atlas of Allen County, Ohio; 50b. Reviewed by 1908 Lima quadrangle (USGS 15' topographic map)