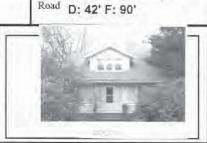

ablished District (NR or Local)

This house is an altered example of a modest house of the early twentieth century and is one of a small group of houses of that period located along this section of SR 117. This area was farmland in 1880; the land on which this house sits was part of 50.2 acres owned by P.H. Lawlor. Although a few continued...

44. Description of Environment and Outbuildings (See #52)

A hip roof garage is located northeast of the house. The garage has a modern door. The yard has a continued...

45. Sources of Information

Phase I Cultural Resources Survey for the Proposed Improvement and Extension of Eastown Road, American and Shawnee Townships, Allen County, Ohio (ASC Group 2002); Harrison 1880 Atlas of Allen County, Ohio; 1908 Lima quadrangle (USGS 15' topographic map)



41. Distance from and Frontage on

46. Prepared By: D. Terpstra

47. Organization

ASC Group, Inc.

48. Date Recorded

49. Revised By

50a. Date Revised



04/30/2002

4. Present or Historic Name(s)

Davis House; AL109

Specific Address or Location
 Spencerville Road (SR 117)

| 1. No. ALL-0654-07 2. County Allen 3. Location of Negatives ASC Group Inc. |                 | 4. Present Name(s)  Davis House; AL109 | ì |
|----------------------------------------------------------------------------|-----------------|----------------------------------------|---|
| Roll No.                                                                   | ASC Group, Inc. |                                        |   |
| 1316 Pix                                                                   | 0168-0171