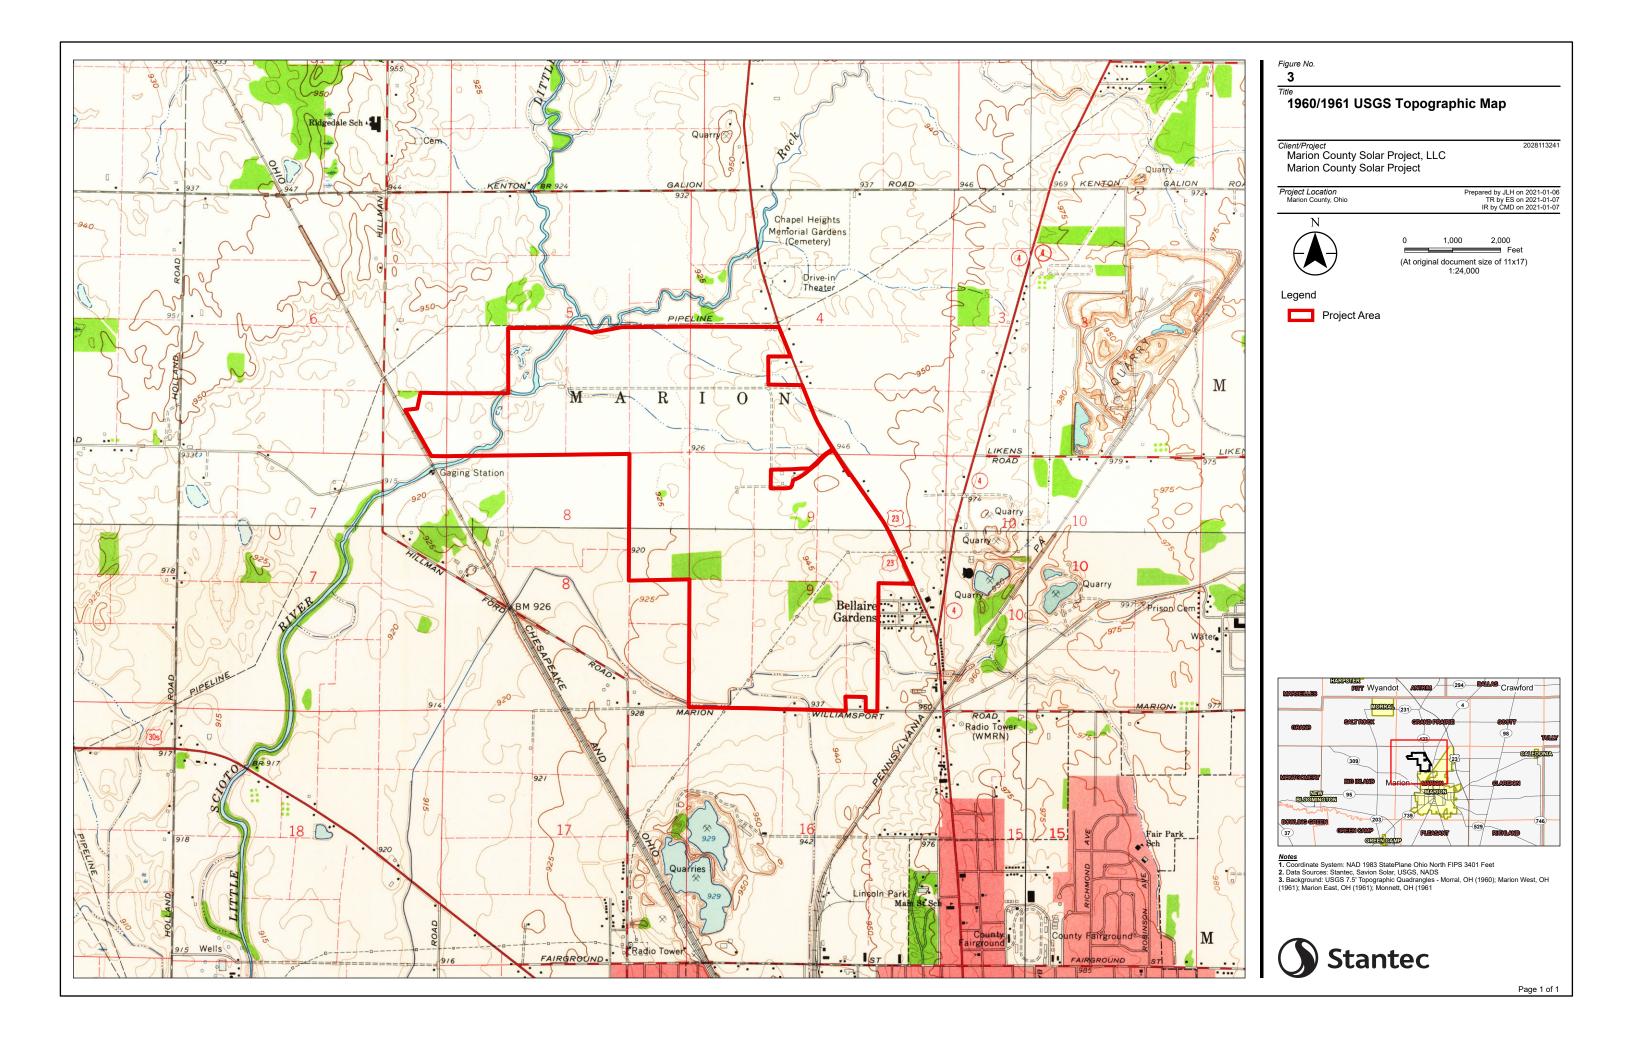

#### 3.0 HISTORIC MAP REVIEW

Publicly available historic maps indicate that structures were once present within the Project area, which suggests that historic archaeological sites potentially could be found. A 1905 U.S. Geological Survey (USGS) map identifies a structure within the Project area along Marion-Upper Sandusky Road (State Route 423) (see Figure 2 in Attachment A). Additional structures are present on the 1960/1961 USGS maps along with the structure depicted on the 1905 USGS map. This structure is again depicted along Marion-Upper Sandusky Road (State Route 423) as well as another structure along Marion Williamsport Road (see Figure 3 in Attachment A).