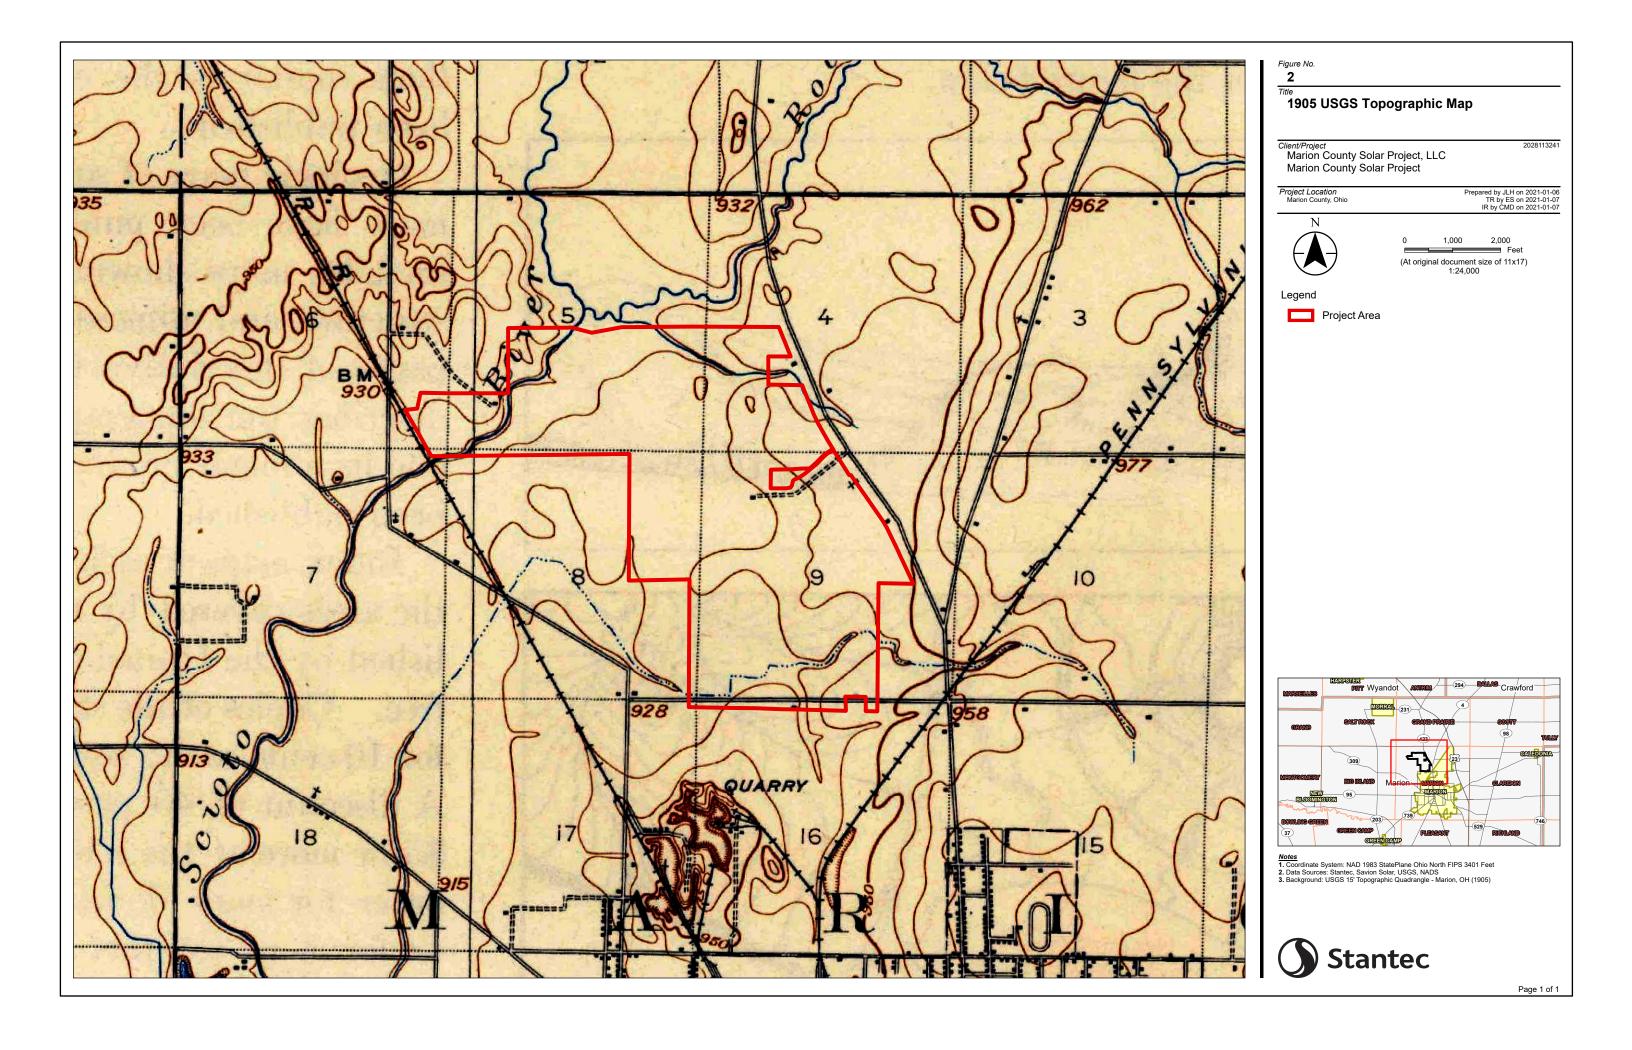

#### 3.0 HISTORIC MAP REVIEW

Publicly available historic maps indicate that structures were once present within the Project area, which suggests that historic archaeological sites potentially could be found. A 1905 U.S. Geological Survey (USGS) map identifies a structure within the Project area along Marion-Upper Sandusky Road (State Route 423) (see Figure 2 in Attachment A). Additional structures are present on the 1960/1961 USGS maps along with the structure depicted on the 1905 USGS map. This structure is again depicted along Marion-Upper Sandusky Road (State Route 423) as well as another structure along Marion Williamsport Road (see Figure 3 in Attachment A).