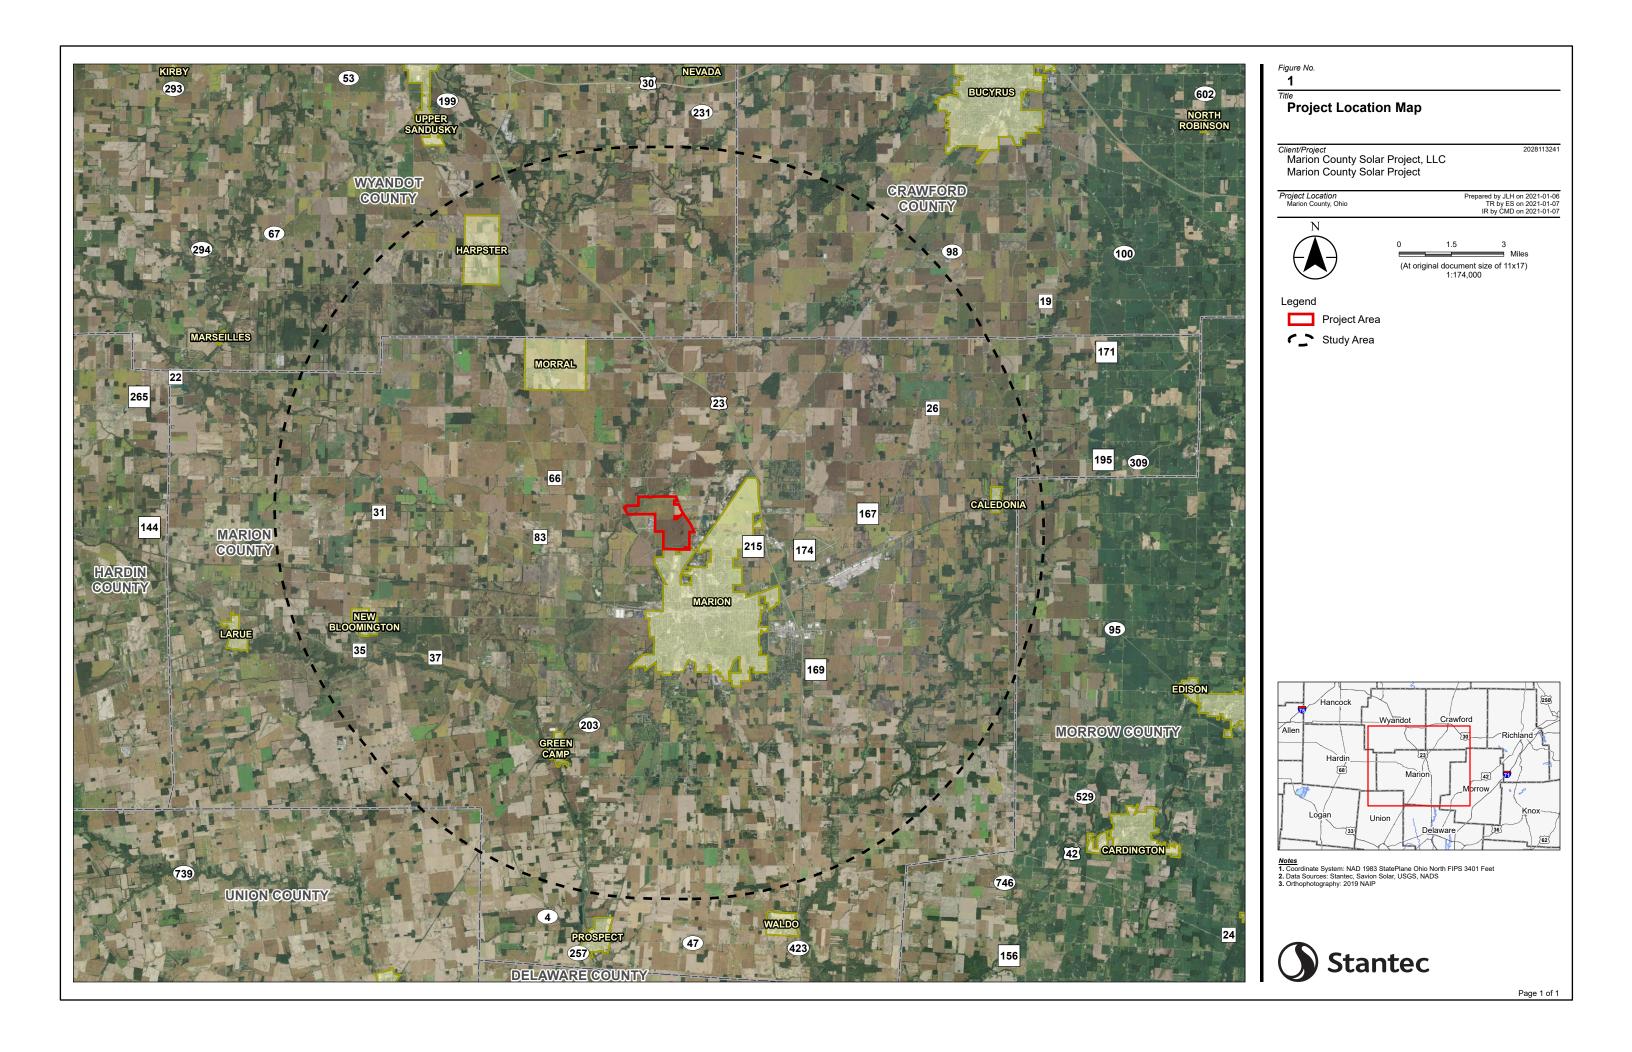

#### 1.0 INTRODUCTION AND GENERAL SITE DESCRIPTION

Marion County Solar Project, LLC (Marion County Solar) has retained the services of Stantec Consulting Services Inc. (Stantec) to prepare this assessment summarizing the desktop cultural resources review conducted for the proposed Marion County Solar Project (Project). The Project would be located entirely on privately-owned agricultural lands totaling approximately 970 acres, north of the City of Marion, in Marion Township in Marion County (see Figure 1; all figures are attached here as Appendix A). The Project is located north of Marion Williamsport Road, east of Hillman-Ford Road (County Road 94) and the CSX Transportation right-of-way, south of Kenton-Galion Road (County Road 66), and west of Marion Upper Sandusky Road (State Route 423).

#### 2.0 METHODOLOGY

As requested by Marion County Solar, Stantec conducted a desktop assessment of cultural resources within the Project boundary and a 10-mile buffer of the Project boundary (collectively, the Study Area). This is consistent with the Ohio Power Siting Board (OPSB) regulations for electric generation facilities indicating the need to note "...any registered landmarks of historic, religious, archaeological, scenic, natural, or other cultural significance within ten miles of the project area" (Ohio Administrative Code Chapter 4906-4-08(D).