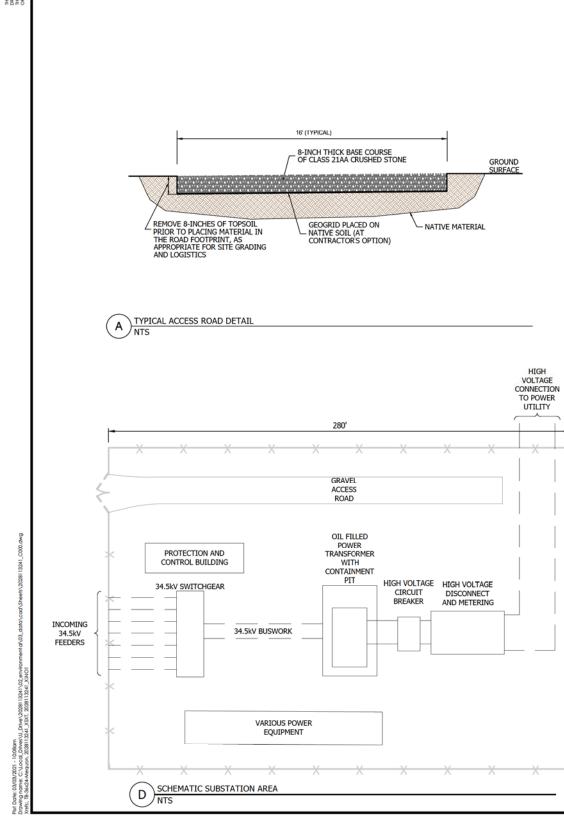

ate: 02/26/2021 - 1224pm 11. Anome: C. Nacoc Diver VJ. Drive V2028113241/02, environment at 03., data V.codt/\$freeft/2028113241\_C000. 11. Anovember no: 2028112341 XXX1 2028113241 XXN01

SITE.

NOTES: 1. DETAILS ON THIS DRAWING ARE CONCEPTUAL ONLY. 2. FOUNDATION AND EQUIPMENT CONFIGURATION SUBJECT TO CHANGE DURING DETAILED DESIGN. 3. PILE EMBEDMENT DEPTH VARIES ON GEOTECHNICAL STUDY RESULTS AND STRUCTURAL DESIGN.

4. ACTUAL OPTIMAL DIMENSIONS MAY DEPEND ON SPECIFIC CONDITIONS OF THE

This foregoing document was electronically filed with the Public Utilities

Commission of Ohio Docketing Information System on

3/5/2021 9:34:55 AM