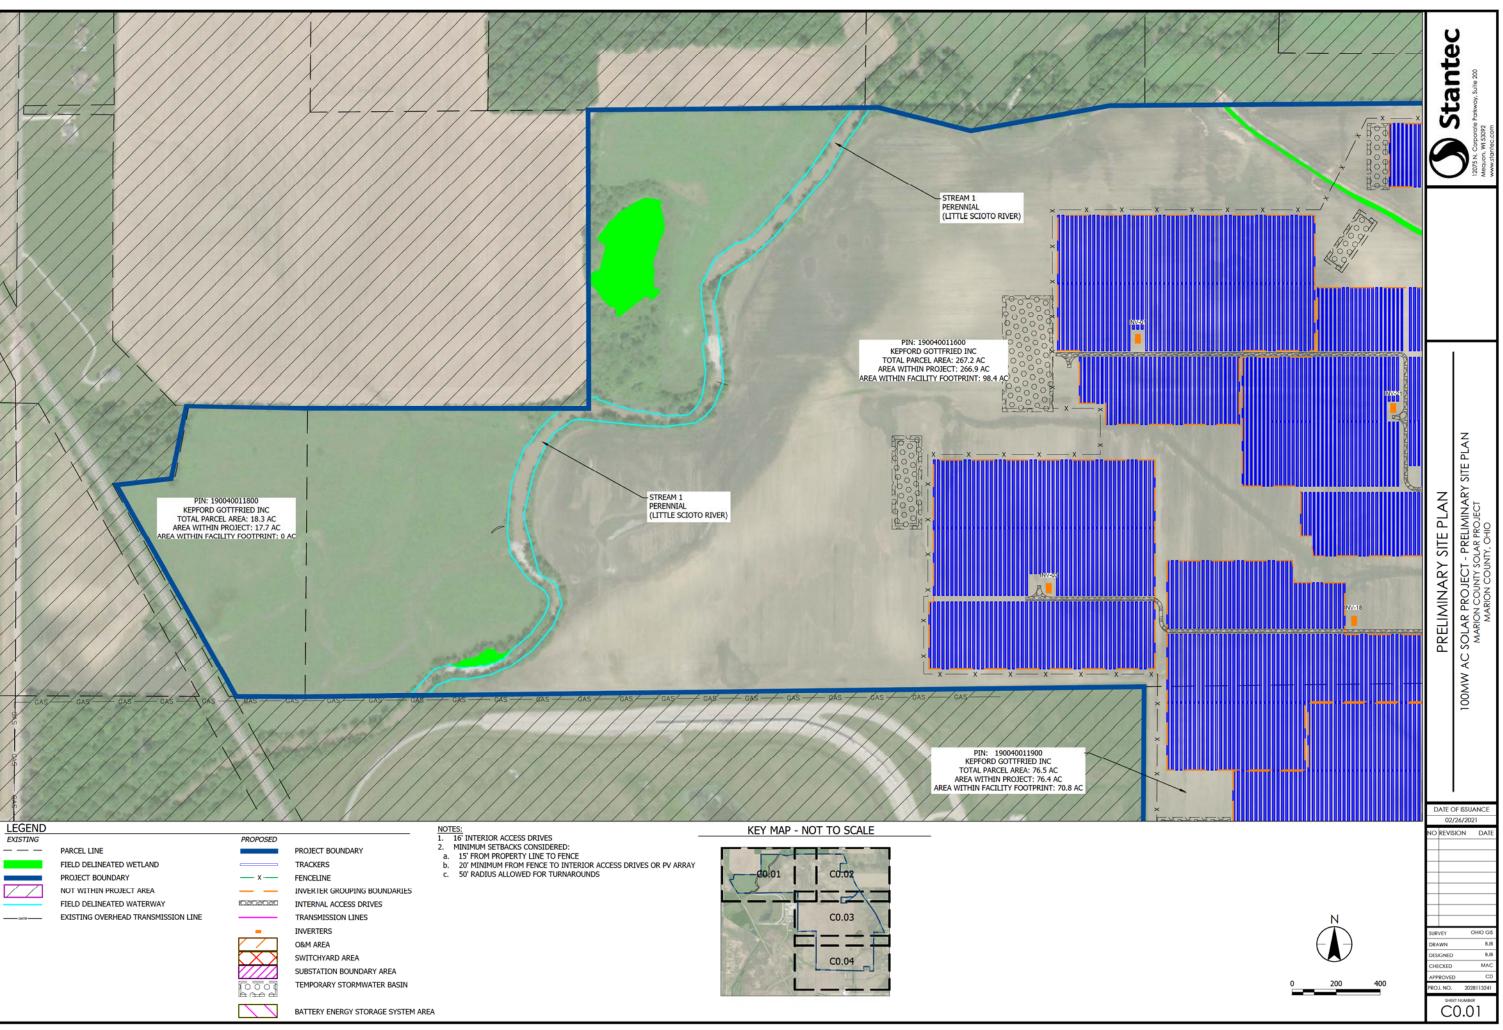

## 100MW AC SOLAR PROJECT - PRELIMINARY SITE PLAN MARION COUNTY SOLAR PROJECT MARION COUNTY, OHIO

| MW               |
|------------------|
| LENGTH           |
| # OF SO          |
| # OF TRAC        |
| # OF S           |
| # OF I           |
| # OF MAIN POW    |
| LINEAL FEET OF   |
|                  |
| LINEAL FEE       |
| LINEAL FEET O    |
| O&M              |
| SUBS             |
| SWI              |
| BATTERY ENERGY S |

| N (AC/DC)             | 100 MWac                  |
|-----------------------|---------------------------|
| H OF GEN. TIE         | <1000 FT                  |
| OLAR PANELS           | 275,000 MODULES           |
| CKING SYSTEMS         | 3,700                     |
| STEEL PILES           | 43,000                    |
| INVERTERS             | 22                        |
| WER TRANSFORMERS      | 1 AT SUBSTATION           |
| OF ELECTRIC CABLING   | DC CABLING 375 MILES & AC |
|                       | CABLING 20 MILES          |
| EET OF FENCING        | 31,400 LF                 |
| OF INTERNAL ROADS     | 5.4 MILES                 |
| M FACILITY            | APPROX. 1.75 AC           |
| BSTATION              | APPROX. 4 AC              |
| ITCHYARD              | APPROX. 7 AC              |
| STORAGE SYSTEM (BESS) | APPROX. 5 AC              |
|                       | •                         |