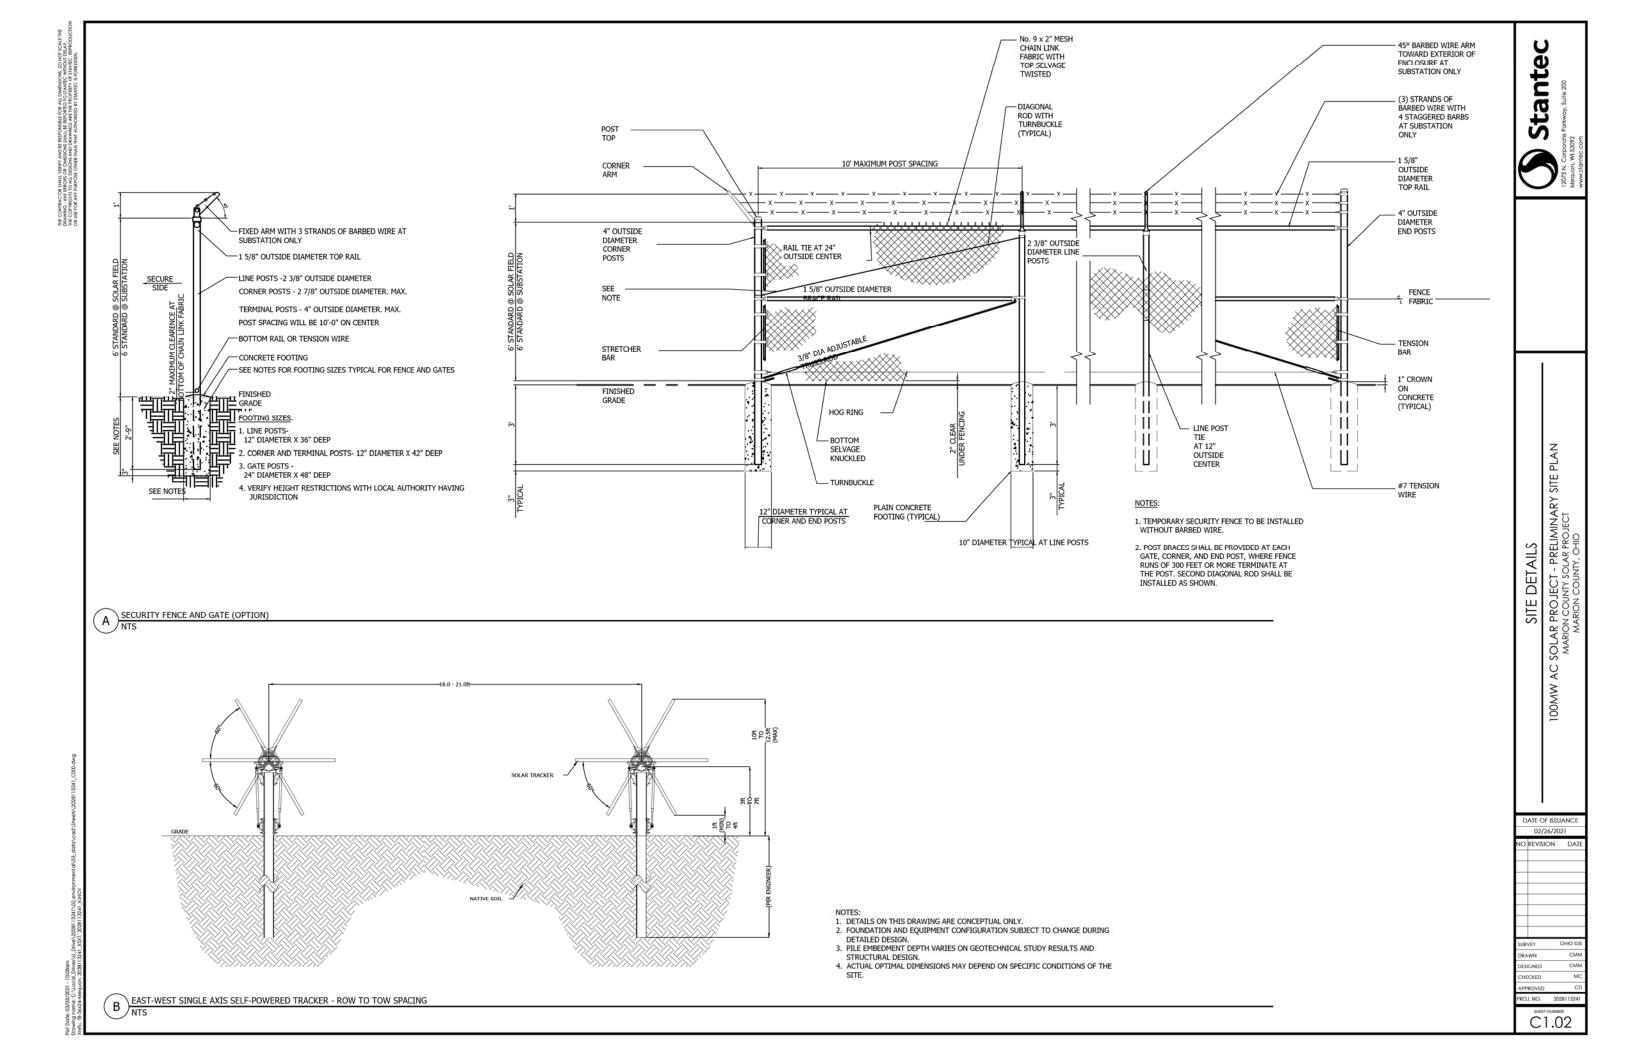

ate: 02/26/2021 - 1224pm 11. Anome: C. Nacoc Diver VJ. Drive V2028113241/02, environment at 03., data V.codt/\$freeft/2028113241\_C000. 11. Anovember no: 2028112341 XXX1 2028113241 XXN01

SITE.

NOTES: 1. DETAILS ON THIS DRAWING ARE CONCEPTUAL ONLY. 2. FOUNDATION AND EQUIPMENT CONFIGURATION SUBJECT TO CHANGE DURING DETAILED DESIGN. 3. PILE EMBEDMENT DEPTH VARIES ON GEOTECHNICAL STUDY RESULTS AND STRUCTURAL DESIGN.

4. ACTUAL OPTIMAL DIMENSIONS MAY DEPEND ON SPECIFIC CONDITIONS OF THE

This foregoing document was electronically filed with the Public Utilities

Commission of Ohio Docketing Information System on

3/5/2021 9:34:55 AM