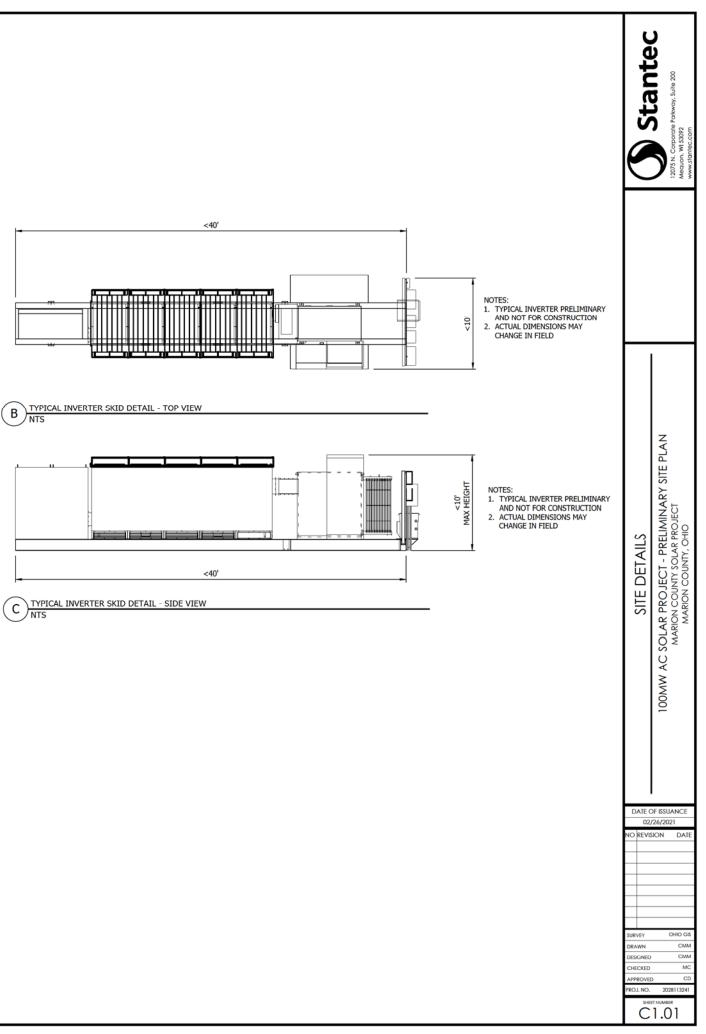

ate: 02/26/2021 - 1224pm 11. Anome: C. Nacoc Diver VJ. Drive V2028113241/02, environment at 03., data V.codt/\$freeft/2028113241\_C000. 11. Anovember no: 2028112341 XXX1 2028113241 XXN01

SITE.

NOTES: 1. DETAILS ON THIS DRAWING ARE CONCEPTUAL ONLY. 2. FOUNDATION AND EQUIPMENT CONFIGURATION SUBJECT TO CHANGE DURING DETAILED DESIGN. 3. PILE EMBEDMENT DEPTH VARIES ON GEOTECHNICAL STUDY RESULTS AND STRUCTURAL DESIGN.

4. ACTUAL OPTIMAL DIMENSIONS MAY DEPEND ON SPECIFIC CONDITIONS OF THE

This foregoing document was electronically filed with the Public Utilities

Commission of Ohio Docketing Information System on

3/5/2021 9:34:55 AM