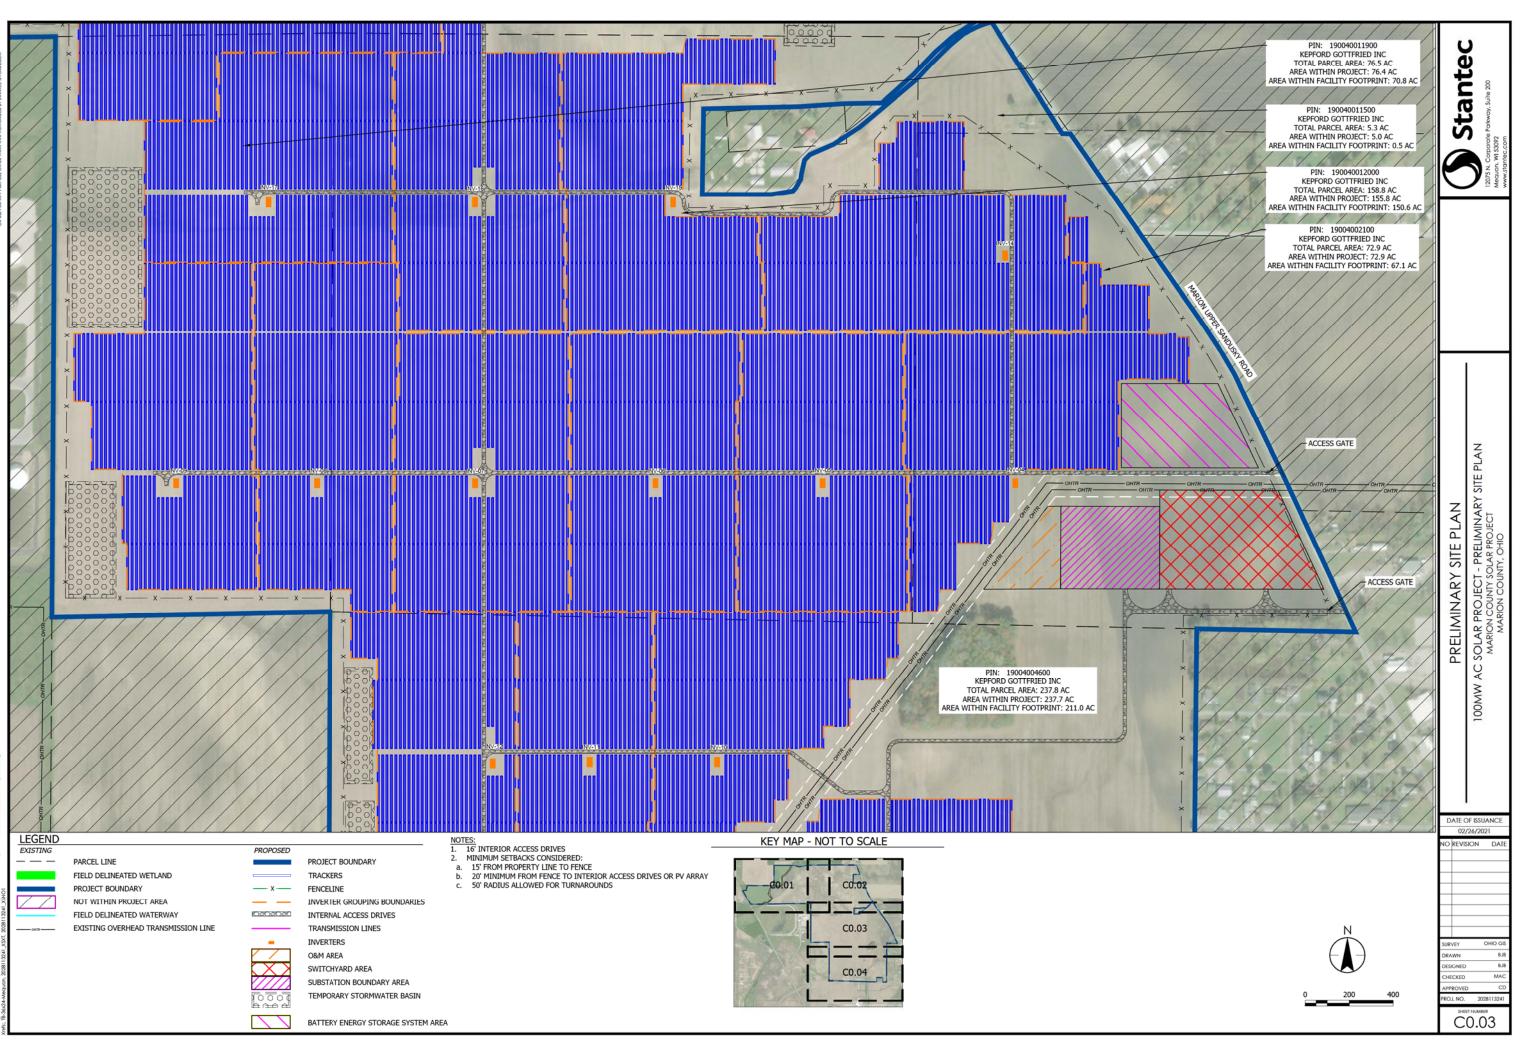

## 100MW AC SOLAR PROJECT - PRELIMINARY SITE PLAN MARION COUNTY SOLAR PROJECT MARION COUNTY, OHIO

| MW               |
|------------------|
| LENGTH           |
| # OF SO          |
| # OF TRAC        |
| # OF S           |
| # OF I           |
| # OF MAIN POW    |
| LINEAL FEET OF   |
|                  |
| LINEAL FEE       |
| LINEAL FEET O    |
| O&M              |
| SUBS             |
| SWI              |
| BATTERY ENERGY S |

| N (AC/DC)             | 100 MWac                  |
|-----------------------|---------------------------|
| H OF GEN. TIE         | <1000 FT                  |
| OLAR PANELS           | 275,000 MODULES           |
| CKING SYSTEMS         | 3,700                     |
| STEEL PILES           | 43,000                    |
| INVERTERS             | 22                        |
| WER TRANSFORMERS      | 1 AT SUBSTATION           |
| OF ELECTRIC CABLING   | DC CABLING 375 MILES & AC |
|                       | CABLING 20 MILES          |
| EET OF FENCING        | 31,400 LF                 |
| OF INTERNAL ROADS     | 5.4 MILES                 |
| M FACILITY            | APPROX. 1.75 AC           |
| BSTATION              | APPROX. 4 AC              |
| ITCHYARD              | APPROX. 7 AC              |
| STORAGE SYSTEM (BESS) | APPROX. 5 AC              |
|                       | •                         |