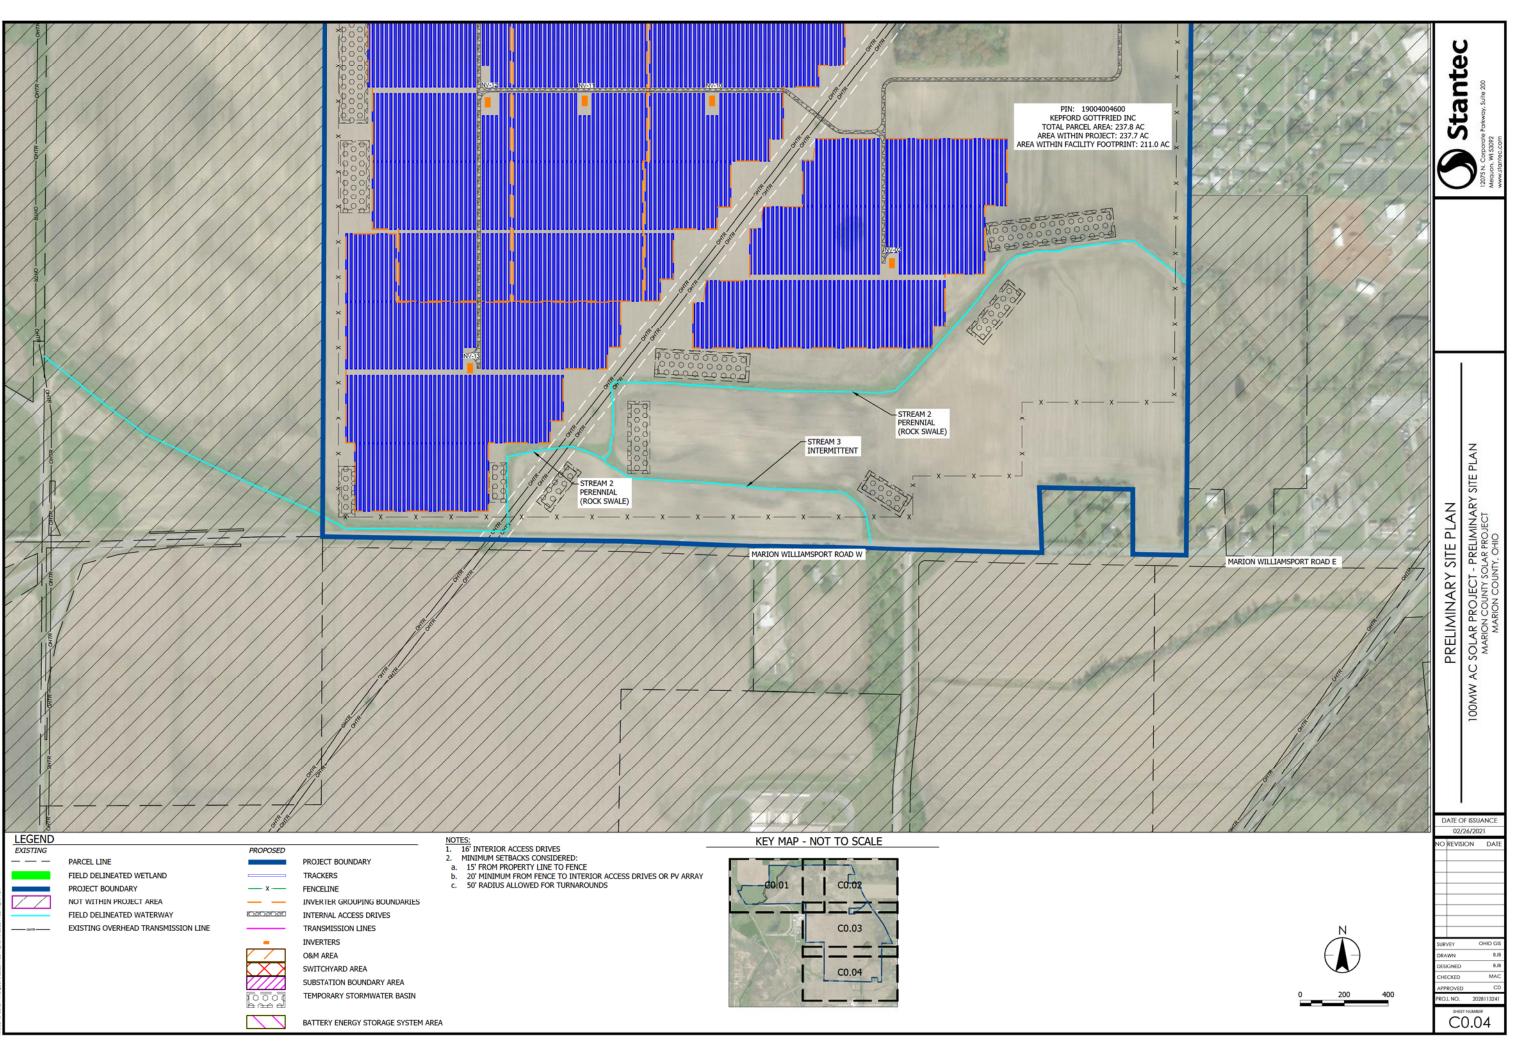

## 100MW AC SOLAR PROJECT - PRELIMINARY SITE PLAN MARION COUNTY SOLAR PROJECT MARION COUNTY, OHIO

| MW               |
|------------------|
| LENGTH           |
| # OF SO          |
| # OF TRAC        |
| # OF S           |
| # OF I           |
| # OF MAIN POW    |
| LINEAL FEET OF   |
|                  |
| LINEAL FEE       |
| LINEAL FEET O    |
| O&M              |
| SUBS             |
| SWI              |
| BATTERY ENERGY S |

OVERALL AREA MAP

| N (AC/DC)             | 100 MWac                  |
|-----------------------|---------------------------|
| H OF GEN. TIE         | <1000 FT                  |
| OLAR PANELS           | 275,000 MODULES           |
| CKING SYSTEMS         | 3,700                     |
| STEEL PILES           | 43,000                    |
| INVERTERS             | 22                        |
| WER TRANSFORMERS      | 1 AT SUBSTATION           |
| OF ELECTRIC CABLING   | DC CABLING 375 MILES & AC |
|                       | CABLING 20 MILES          |
| EET OF FENCING        | 31,400 LF                 |
| OF INTERNAL ROADS     | 5.4 MILES                 |
| M FACILITY            | APPROX. 1.75 AC           |
| BSTATION              | APPROX. 4 AC              |
| ITCHYARD              | APPROX. 7 AC              |
| STORAGE SYSTEM (BESS) | APPROX. 5 AC              |
|                       | •                         |