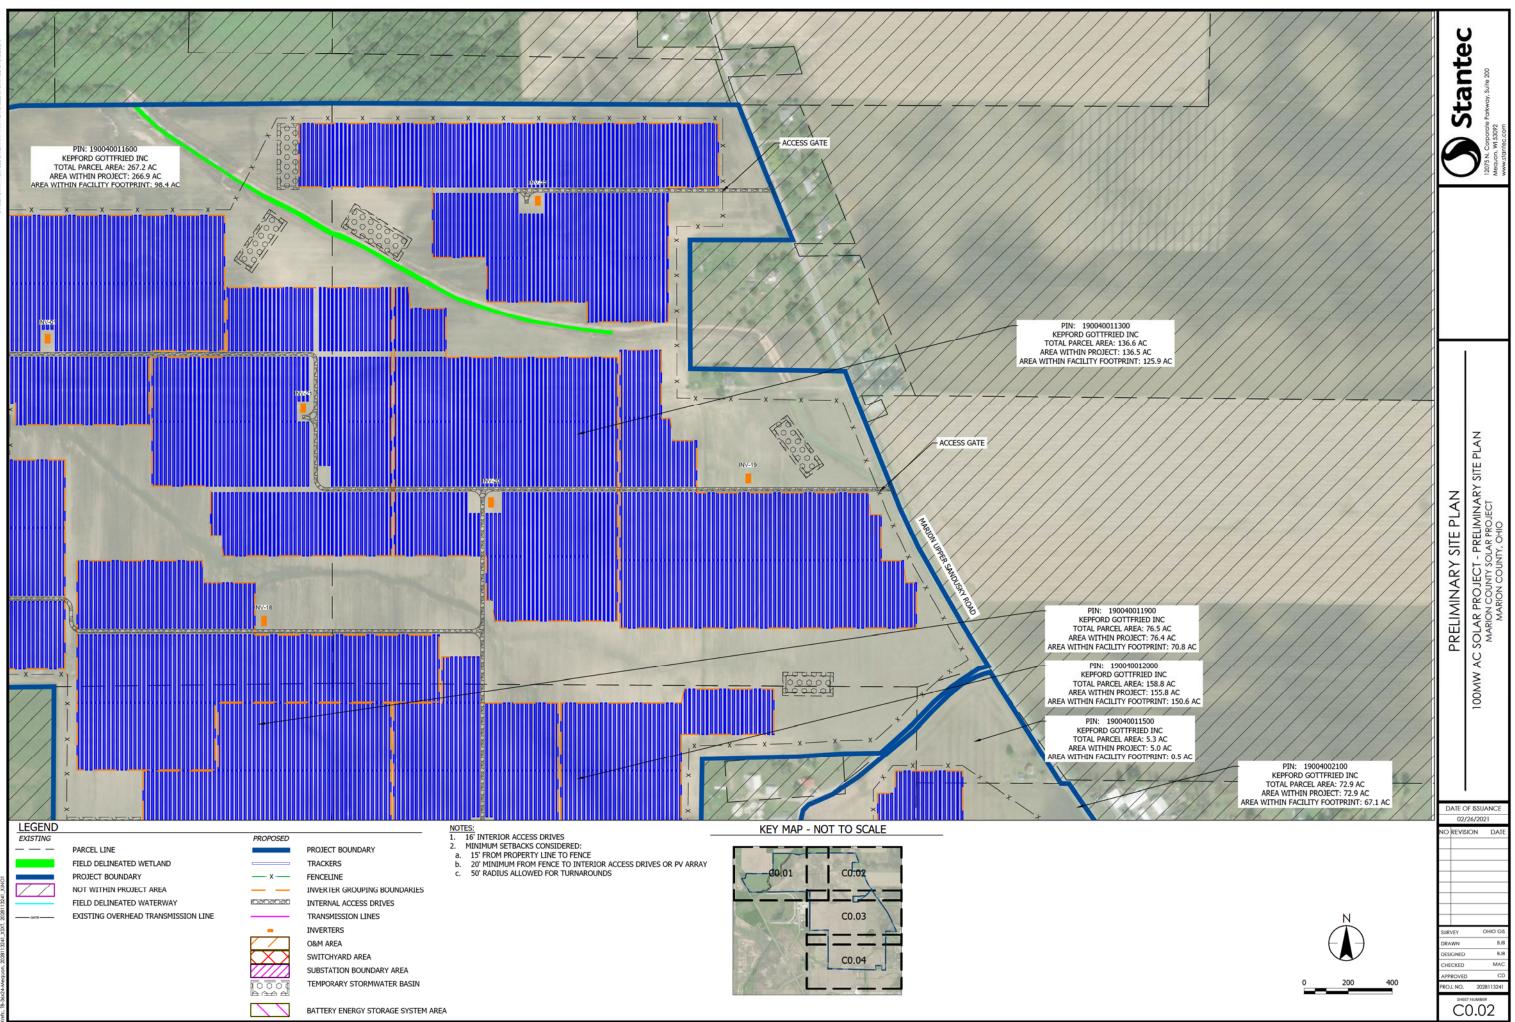

## 100MW AC SOLAR PROJECT - PRELIMINARY SITE PLAN MARION COUNTY SOLAR PROJECT MARION COUNTY, OHIO

| MW               |
|------------------|
| LENGTH           |
| # OF SO          |
| # OF TRAC        |
| # OF S           |
| # OF I           |
| # OF MAIN POW    |
| LINEAL FEET OF   |
|                  |
| LINEAL FEE       |
| LINEAL FEET O    |
| O&M              |
| SUBS             |
| SWI              |
| BATTERY ENERGY S |

| N (AC/DC)             | 100 MWac                  |
|-----------------------|---------------------------|
| H OF GEN. TIE         | <1000 FT                  |
| OLAR PANELS           | 275,000 MODULES           |
| CKING SYSTEMS         | 3,700                     |
| STEEL PILES           | 43,000                    |
| INVERTERS             | 22                        |
| WER TRANSFORMERS      | 1 AT SUBSTATION           |
| OF ELECTRIC CABLING   | DC CABLING 375 MILES & AC |
|                       | CABLING 20 MILES          |
| EET OF FENCING        | 31,400 LF                 |
| OF INTERNAL ROADS     | 5.4 MILES                 |
| M FACILITY            | APPROX. 1.75 AC           |
| BSTATION              | APPROX. 4 AC              |
| ITCHYARD              | APPROX. 7 AC              |
| STORAGE SYSTEM (BESS) | APPROX. 5 AC              |
|                       | •                         |