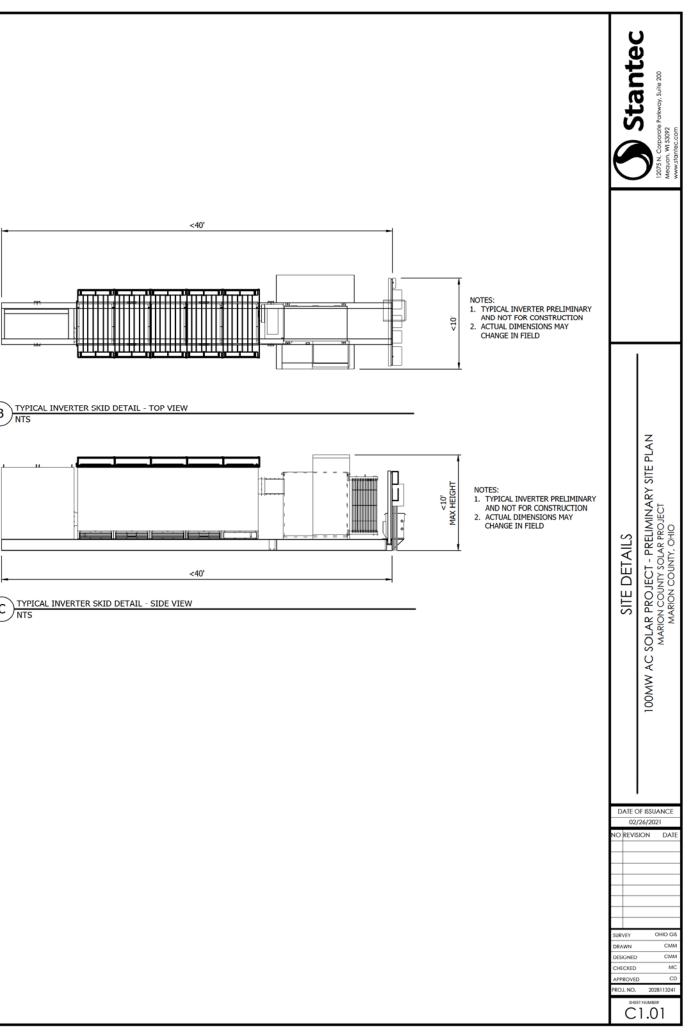

ate: 02/26/2021 - 1224pm 11. Anome: C. Nacoc Diver VJ. Drive V2028113241/02, environment at 03., data V.codt/\$freeft/2028113241\_C000. 11. Anovember no: 2028112341 XXX1 2028113241 XXN01

SITE.

NOTES: 1. DETAILS ON THIS DRAWING ARE CONCEPTUAL ONLY. 2. FOUNDATION AND EQUIPMENT CONFIGURATION SUBJECT TO CHANGE DURING DETAILED DESIGN. 3. PILE EMBEDMENT DEPTH VARIES ON GEOTECHNICAL STUDY RESULTS AND STRUCTURAL DESIGN.