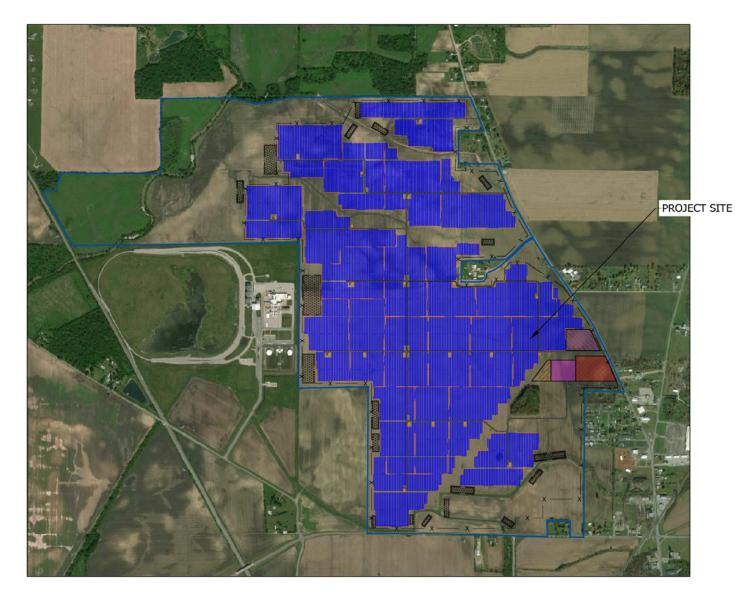

Marion County Solar Project, LLC Case No. 21-36-EL-BGN

## Exhibit A Preliminary Site Plan Stantec



## 100MW AC SOLAR PROJECT - PRELIMINARY SITE PLAN MARION COUNTY SOLAR PROJECT MARION COUNTY, OHIO



| MW               |
|------------------|
| LENGTH           |
| # OF SO          |
| # OF TRAC        |
| # OF S           |
| # OF I           |
| # OF MAIN POW    |
| LINEAL FEET OF   |
|                  |
| LINEAL FEE       |
| LINEAL FEET O    |
| O&M              |
| SUBS             |
| SWI              |
| BATTERY ENERGY S |

OVERALL AREA MAP



## PROJECT TEAM:

OWNER: MARION COUNTY SOLAR

## SITE PLAN:

STANTEC CONSULTING SERVICES, INC. 12075 CORPORATE PARKWAY, SUITE 200 MEQUON, WI

Contact: MATTHEW CLEMENTI, PE TEL. 262-617-9113 matthew.clementi@stantec.com

-MARION COUNTY

| et List Table         |
|-----------------------|
| Sheet Title           |
| COVER SHEET           |
| PRELIMINARY SITE PLAN |
| SITE DETAILS          |
| SITE DETAILS          |
|