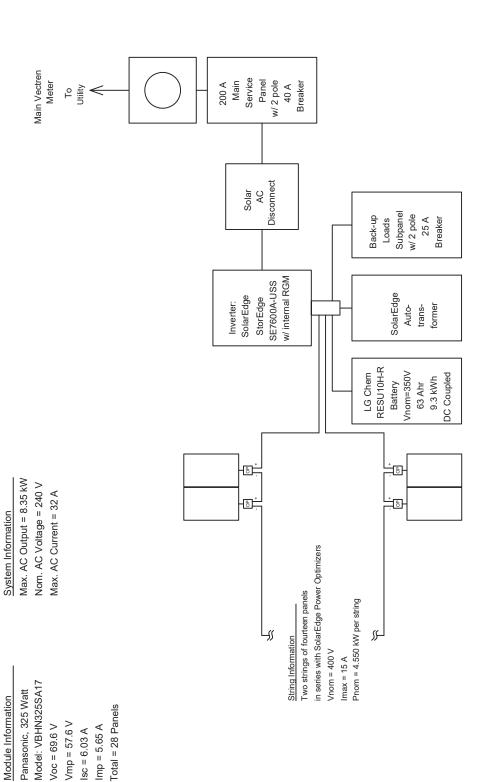

| 4/17/19                                                                      | ELECTRICAL ONE LINE DRAWING |                        |                   |                                         |                           |                              |
|------------------------------------------------------------------------------|-----------------------------|------------------------|-------------------|-----------------------------------------|---------------------------|------------------------------|
| Project:                                                                     |                             | Equipment Information: |                   | Prepared By:                            |                           |                              |
| David Cullison<br>1566 Red Brush Rd.<br>Newburgh, IN 47630<br>(812) 319-9222 |                             | Solar Panel:           | Pan: VBHN325SA17  | Whole Sun Designs Inc.  N. Ryan Zaricki |                           |                              |
|                                                                              |                             | Panel Dimensions:      | 41.5 x 62.6 x 1.6 |                                         |                           |                              |
|                                                                              |                             | Inverter:              | SE7600A-USS       | 6873 S. Old SR 37                       |                           |                              |
|                                                                              |                             | Roof Type, Pitch:      | Shingle, 29       | Bloomington, IN 47403                   |                           |                              |
|                                                                              |                             |                        |                   | \\.                                     | KEY Panasonic SOLAR PANEL | SOLAREDGE<br>POWER OPTIMIZER |