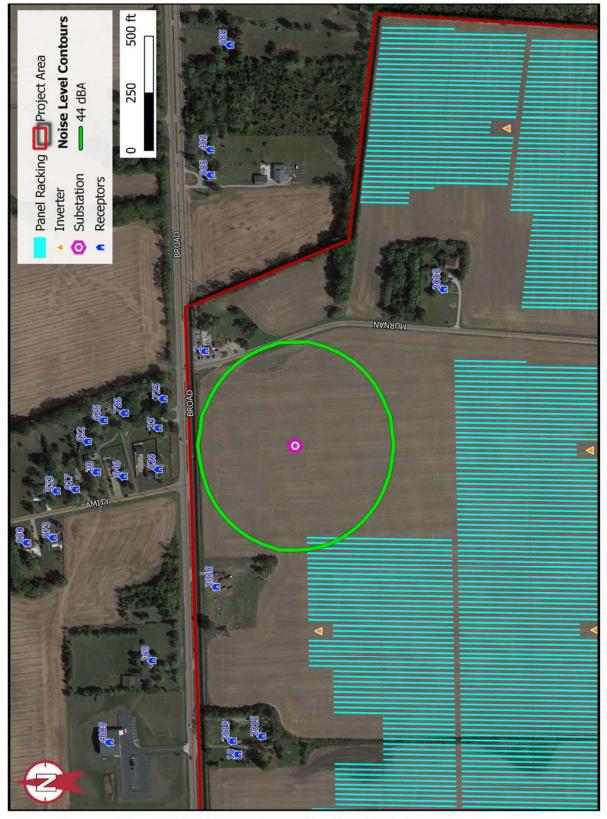

Figure 7-5. Predicted Nighttime Operational Noise Level Contour

# **Appendix A: Photographs of Measurement Locations**



Figure A-1. Photographs of Location LT1



Figure A-2. Photographs of Location LT2



Figure A-3. Photographs of Location LT3



Figure A-4. Photographs of Location LT4

Pre-Construction Noise Analysis for the proposed Pleasant Prairie Solar Energy Center



Figure A-5. Photographs of Location ST1

Pre-Construction Noise Analysis for the proposed Pleasant Prairie Solar Energy Center



Figure A-6. Photographs of Location ST2



Figure A-7. Photographs of Location ST3



Figure A-8. Photographs of Location ST4

## **Appendix B: Predicted Construction Noise Levels**

| Receptor            | Notes               | Phase 1:<br>Site<br>Preparation | Phase 2:<br>Civil Work