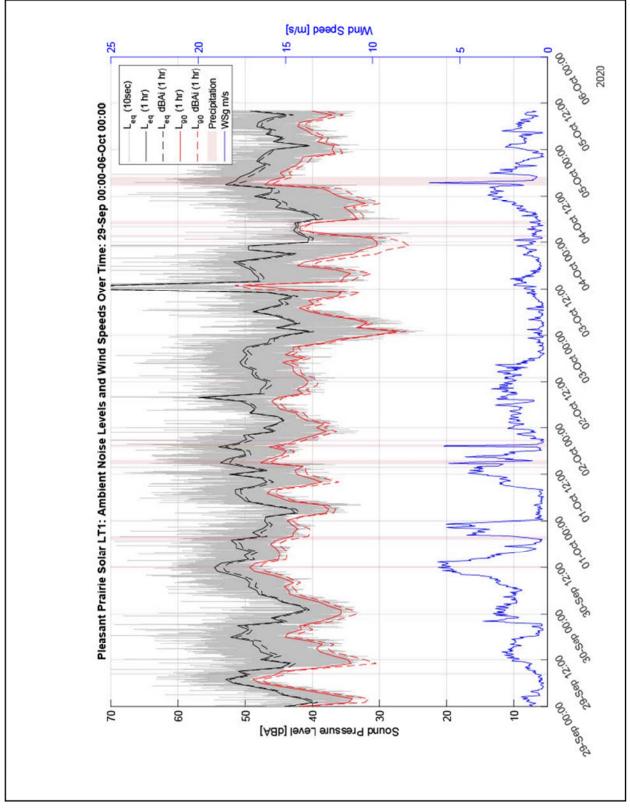

|
| R2013    | Participating Residence | 40                      |
| R2014    | Participating Residence | 43                      |
| R2015    | Participating Residence | 44                      |
| R2016    | Participating Residence | 43                      |
| R2017    | Participating Residence | 41                      |
| R2018    | Participating Residence | 43                      |
| R2019    | Participating Residence | 43                      |
| R2020    | Participating Residence | 44                      |
| R2021    | Participating Residence | 37                      |
| R2022    | Participating Residence | 39                      |

## **Appendix D: Measured Noise Levels (Unattended)**



Figure D-1. Measured Background Noise Levels at Location LT1 (September 22 – 29, 2020)





























This foregoing document was electronically filed with the Public Utilities

Commission of Ohio Docketing Information System on

2/19/2021 1:01:26 PM

in

Case No(s). 20-1679-EL-BGN

Summary: Application - 18 of 25 (Exhibit N – Part 2 of 2 - Sound Survey) electronically filed by Christine M.T. Pirik on behalf of Pleasant Prairie Solar Energy LLC