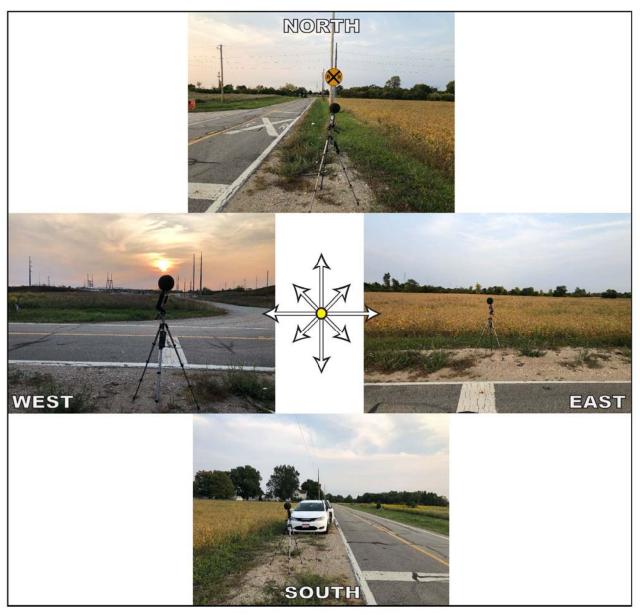

Pre-Construction Noise Analysis for the proposed Pleasant Prairie Solar Energy Center

Figure A-5. Photographs of Location ST1

Pre-Construction Noise Analysis for the proposed Pleasant Prairie Solar Energy Center

Figure A-6. Photographs of Location ST2

Figure A-7. Photographs of Location ST3

Figure A-8. Photographs of Location ST4