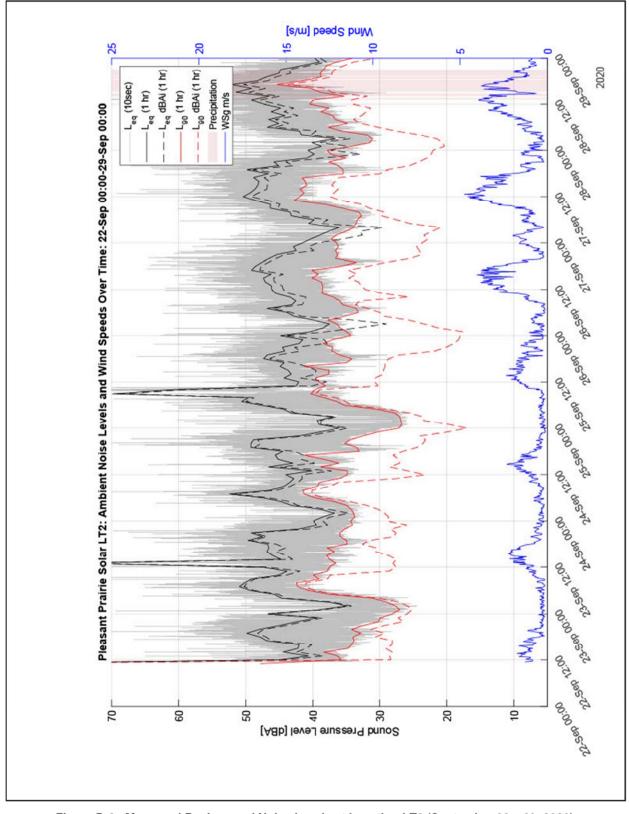

| R2013    | Participating Residence | 40                      |
| R2014    | Participating Residence | 43                      |
| R2015    | Participating Residence | 44                      |
| R2016    | Participating Residence | 43                      |
| R2017    | Participating Residence | 41                      |
| R2018    | Participating Residence | 43                      |
| R2019    | Participating Residence | 43                      |
| R2020    | Participating Residence | 44                      |
| R2021    | Participating Residence | 37                      |
| R2022    | Participating Residence | 39                      |

## **Appendix D: Measured Noise Levels (Unattended)**



Figure D-1. Measured Background Noise Levels at Location LT1 (September 22 – 29, 2020)





























This foregoing document was electronically filed with the Public Utilities

Commission of Ohio Docketing Information System on

2/19/2021 1:01:26 PM

in

Case No(s). 20-1679-EL-BGN

Summary: Application - 18 of 25 (Exhibit N – Part 2 of 2 - Sound Survey) electronically filed by Christine M.T. Pirik on behalf of Pleasant Prairie Solar Energy LLC