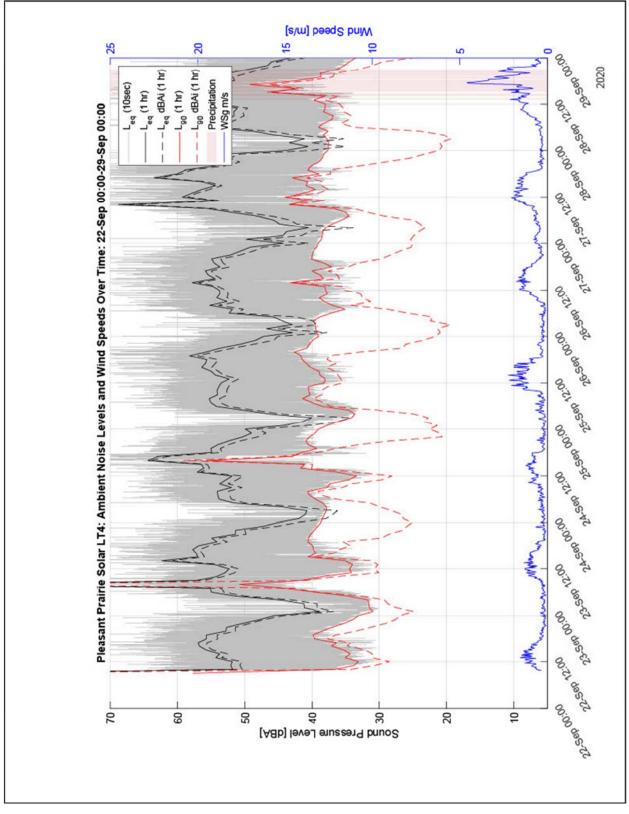

ticipating Residence | 40                      |
| R2014    | Participating Residence | 43                      |
| R2015    | Participating Residence | 44                      |
| R2016    | Participating Residence | 43                      |
| R2017    | Participating Residence | 41                      |
| R2018    | Participating Residence | 43                      |
| R2019    | Participating Residence | 43                      |
| R2020    | Participating Residence | 44                      |
| R2021    | Participating Residence | 37                      |
| R2022    | Participating Residence | 39                      |

## **Appendix D: Measured Noise Levels (Unattended)**



Figure D-1. Measured Background Noise Levels at Location LT1 (September 22 – 29, 2020)





























This foregoing document was electronically filed with the Public Utilities

Commission of Ohio Docketing Information System on

2/19/2021 1:01:26 PM

in

Case No(s). 20-1679-EL-BGN

Summary: Application - 18 of 25 (Exhibit N – Part 2 of 2 - Sound Survey) electronically filed by Christine M.T. Pirik on behalf of Pleasant Prairie Solar Energy LLC