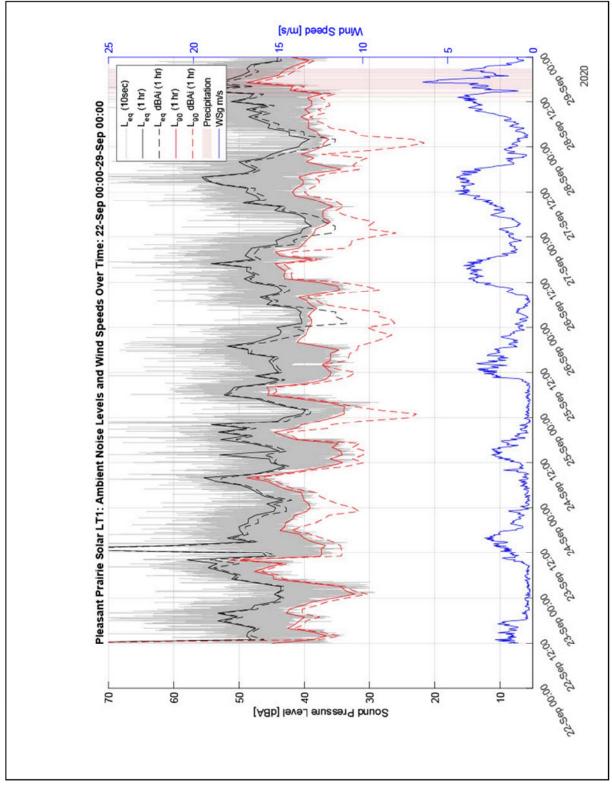

| 43                      |
| R2012    | Participating Residence | 39                      |
| R2013    | Participating Residence | 40                      |
| R2014    | Participating Residence | 43                      |
| R2015    | Participating Residence | 44                      |
| R2016    | Participating Residence | 43                      |
| R2017    | Participating Residence | 41                      |
| R2018    | Participating Residence | 43                      |
| R2019    | Participating Residence | 43                      |
| R2020    | Participating Residence | 44                      |
| R2021    | Participating Residence | 37                      |
| R2022    | Participating Residence | 39                      |

## **Appendix D: Measured Noise Levels (Unattended)**



Figure D-1. Measured Background Noise Levels at Location LT1 (September 22 – 29, 2020)





























This foregoing document was electronically filed with the Public Utilities

Commission of Ohio Docketing Information System on

2/19/2021 1:01:26 PM

in

Case No(s). 20-1679-EL-BGN

Summary: Application - 18 of 25 (Exhibit N – Part 2 of 2 - Sound Survey) electronically filed by Christine M.T. Pirik on behalf of Pleasant Prairie Solar Energy LLC