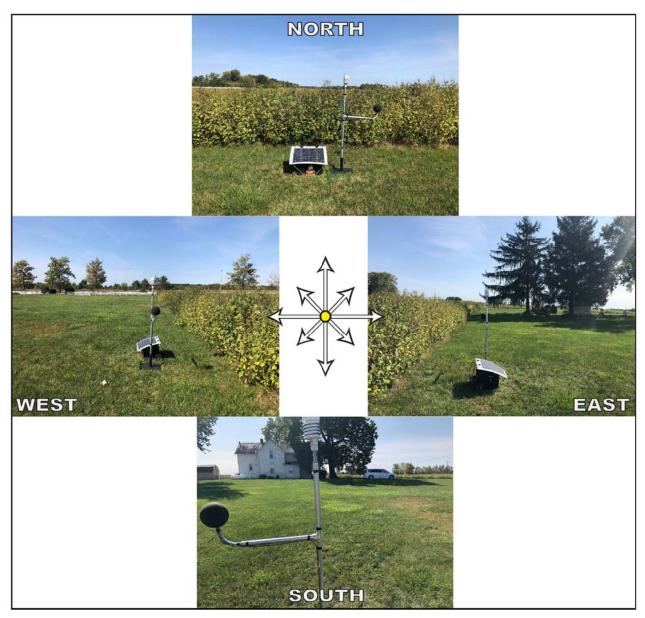

Pre-Construction Noise Analysis for the proposed Pleasant Prairie Solar Energy Center

Figure A-5. Photographs of Location ST1

Pre-Construction Noise Analysis for the proposed Pleasant Prairie Solar Energy Center