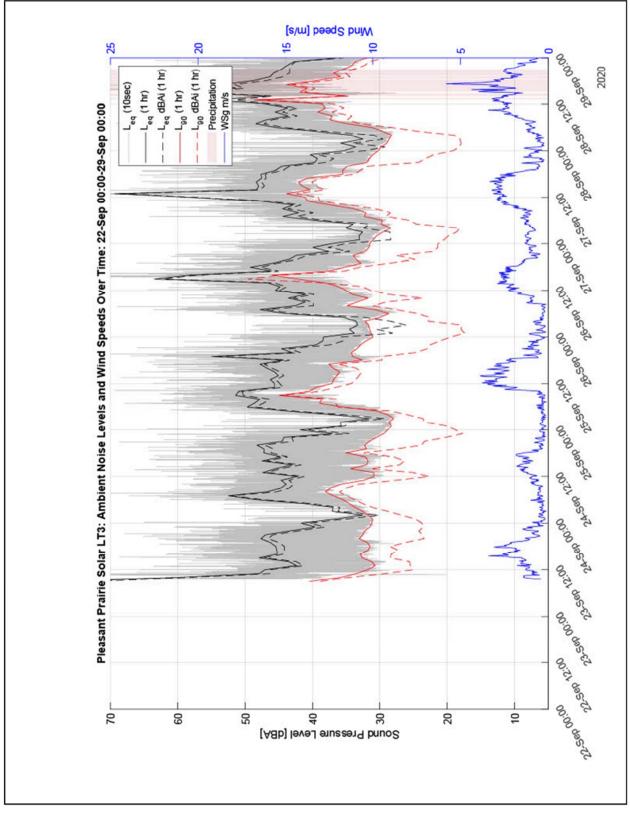

| Participating Residence | 40                      |
| R2014    | Participating Residence | 43                      |
| R2015    | Participating Residence | 44                      |
| R2016    | Participating Residence | 43                      |
| R2017    | Participating Residence | 41                      |
| R2018    | Participating Residence | 43                      |
| R2019    | Participating Residence | 43                      |
| R2020    | Participating Residence | 44                      |
| R2021    | Participating Residence | 37                      |
| R2022    | Participating Residence | 39                      |

## **Appendix D: Measured Noise Levels (Unattended)**



Figure D-1. Measured Background Noise Levels at Location LT1 (September 22 – 29, 2020)





























This foregoing document was electronically filed with the Public Utilities

Commission of Ohio Docketing Information System on

2/19/2021 1:01:26 PM

in

Case No(s). 20-1679-EL-BGN

Summary: Application - 18 of 25 (Exhibit N – Part 2 of 2 - Sound Survey) electronically filed by Christine M.T. Pirik on behalf of Pleasant Prairie Solar Energy LLC