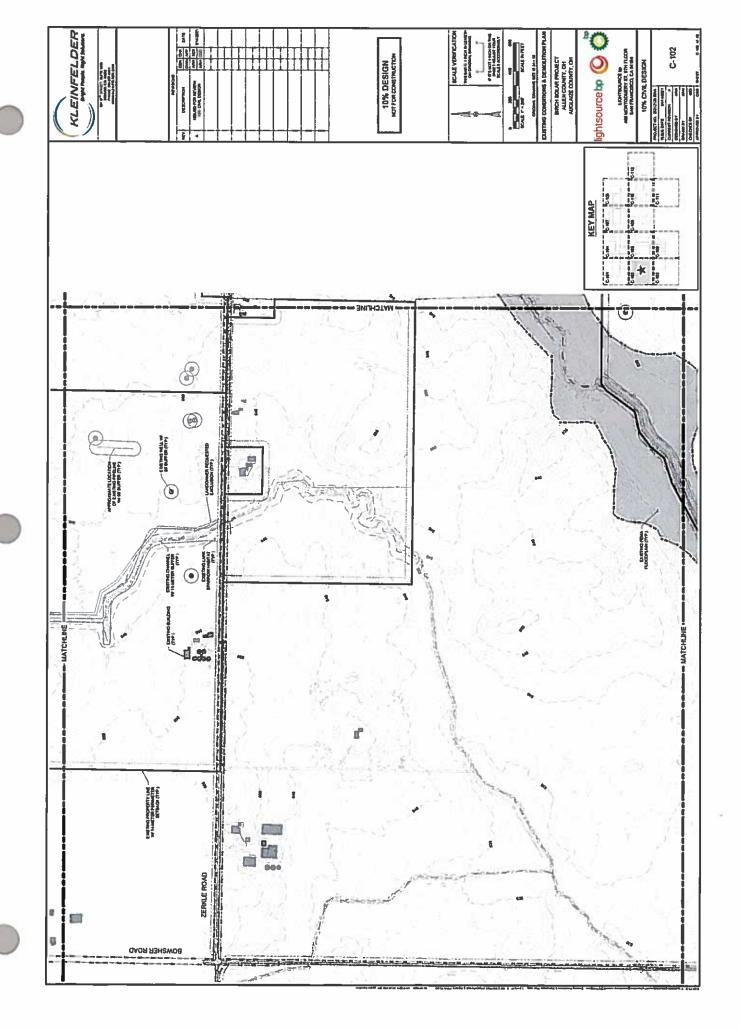

### MASTER LEGEND

| Existing leader Confidenty | CENTING GREEN CONTRAN (11) | EXETTAG PREPERTY LINE | ENTHS ABUTHS PROPERTY UNE | CHIEFFOR RETINEMENT LINE | CHILD PLED SOLLING | CHESTON CARE LEDIT | Control (Special Control of | Control Raylono | ENSTRUCTION CONTENTING | CHITTHO GLANDAAL | District sou use | CRESTING THEM LINE | DISTRICTION CHARGE FORCE | CHETHO BANE WAS FOLD | CHETTON WOOD PENCE | EXSTRICT RETAINED WALL | ENSTRUCT BYTHE WALL                      | ENSTRUCCOMMANDATIONS LINE | EDITORY TRAPANCON LANS | ENTINO TELEPHONE LASE | Existing Fean critical | ENETHOR WATER LINE | Existing for recription and | Exerting das Live | CHESTING DACFORAGE TONE IN LINE | DREAD POEMDICAGNOSTINE | EXISTING FORCE MADE | ENSTRUCTOR UP | Emilion) gasest asty developed | CHETTO STEAM LAS                      | CONTINUE STORM SEWER LIVE | Compress Learnedmen UPLUTY LINE | CHILD DAMED | Costrol covers, epirolog. | ENSTRUCEDED OF WATER | Execution for the Charlitin and |
|----------------------------|----------------------------|-----------------------|---------------------------|--------------------------|--------------------|--------------------|-----------------------------|-----------------|------------------------|------------------|------------------|--------------------|--------------------------|----------------------|--------------------|------------------------|------------------------------------------|---------------------------|------------------------|-----------------------|------------------------|--------------------|-----------------------------|-------------------|---------------------------------|------------------------|---------------------|---------------|--------------------------------|---------------------------------------|---------------------------|---------------------------------|-------------|---------------------------|----------------------|---------------------------------|
|                            | 2                          |                       |                           |                          |                    |                    |                             |                 |                        |                  |                  |                    |                          |                      |                    | e e                    | -COCOCOCACACACACACACACACACACACACACACACAC |                           | 1 45 1 45 1            | -111                  | E   E                  |                    |                             |                   | 36 - 36 -                       | pp1 pp1                |                     | 1 1 1 1       |                                | = = = = = = = = = = = = = = = = = = = |                           | 1, 1, 1, 1, 1                   |             |                           |                      |                                 |

# EXISTING CONDITION NOTES

- PROJESSANT ALTE DATE PROVIDE OF UN BAPACT, DATED DESCRIPCED DE 2000.
- Confidents and Provide Orland Royal to Salte delications are the Confident was combally factors in comparate p Visited in Salta, that is publicated in accompanie for combalments insure on account instruction in Construction and Salta of the Salta Salt
  - TWE PROPERTY IS WITHOU SACTION FLOCED WAZAND AND A MEDITEMBRIED OF THE POLICIAL ENERGY
    - STIEZAS AND VETLAND SPINCTS AND HOT PROPICED FOR EEVEL DINDRI OF THE SEAAN FAIN
      - DEMOLITION KEYNOTES
- REIGNEDSTROMERS ASHOTTED DECENDATIONALS COCKONIT ROMAN, MO REPACINENT WITH APPLICATE FEEDING, STATE, EDART, ETF. ON LICAL ADDICEL EN THE LICAL UTLIT COMMITTAGEMENT.