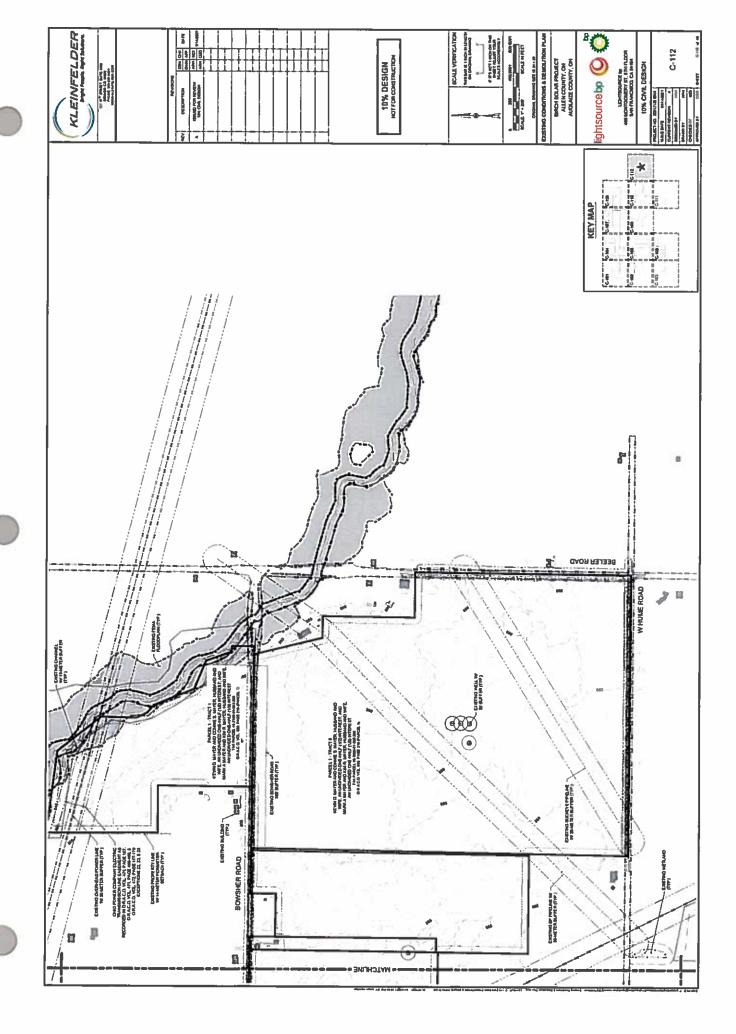

# EXISTING CONDITION NOTES

- PROJESSANT ALTE DATE PROVIDE OF UN BAPACT, DATED DESCRIPCED DE 2000.
- Confidents and Provide Orland Royal to Salte delications are the Confident was combally factors in comparate p Visited in Salta, that is publicated in accompanie for combalments insure on account instruction in Construction and Salta of the Salta Salt
  - TWE PROPERTY IS WITHOU SACTION FLOCED WAZAND AND A MEDITEMBRIED OF THE POLICIAL ENERGY
    - STIEZAS AND VETLAND SPINCTS AND HOT PROPICED FOR EEVEL DINDRI OF THE SEAAN FAIN
      - DEMOLITION KEYNOTES
- REIGNEDSTROMERS ASHOTTED DECENDATIONALS COCKONIT ROMAN, MO REPACINENT WITH APPLICATE FEEDING, STATE, EDART, ETF. ON LICAL ADDICEL EN THE LICAL UTLIT COMMITTAGEMENT.