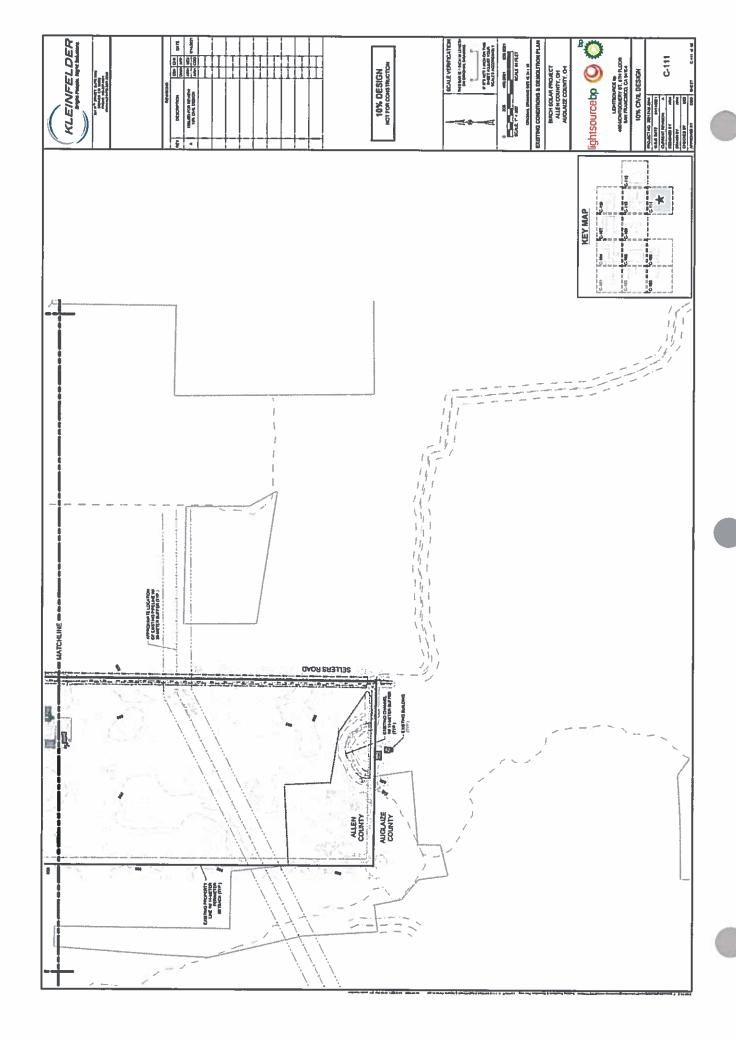

### MASTER LEGEND

| Existing leader Confidenty | CENTING GREEN CONTRAN (11) | EXETTAG PREPERTY LINE | ENTHS ABUTHS PROPERTY UNE | CHIEFFOR RETINEMENT LINE | CHILD PLED SOLLING | CHESTON CARE LEDIT | Control (Special Control of | Control Raylono | ENSTRUCTION CONTENTING | CHITTHO GLANDAAL | District sou use | CRESTING THEM LINE | DISTRICTION CHARGE FORCE | CHETHO BANE WAS FOLD | CHETTON WOOD PENCE | EXSTRICT RETAINED WALL | ENSTRUCT BYTHE WALL                      | ENSTRUCCOMMANDATIONS LINE | EDITORY TRAPANCON LANS | ENTINO TELEPHONE LASE | Existing Fean critical | ENETHOR WATER LINE | Existing for recription and | Exerting das Live | CHESTING DACFORAGE TONE IN LINE | DREAD POEMDICAGNOSTINE | EXISTING FORCE MADE | ENSTRUCTOR UP | Emilion) gasest asty developed | CHETTO STEAM LAS                      | CONTINUE STORM SEWER LIVE | Compress Learnedmen UPLUTY LINE | CHILD DAMED | Costrol covers, epirolog. | ENSTRUCEDED OF WATER | Execution for the Charlitin and |
|----------------------------|----------------------------|-----------------------|---------------------------|--------------------------|--------------------|--------------------|-----------------------------|-----------------|------------------------|------------------|------------------|--------------------|--------------------------|----------------------|--------------------|------------------------|------------------------------------------|---------------------------|------------------------|-----------------------|------------------------|--------------------|-----------------------------|-------------------|---------------------------------|------------------------|---------------------|---------------|--------------------------------|---------------------------------------|---------------------------|---------------------------------|-------------|---------------------------|----------------------|---------------------------------|
|                            | 2                          |                       |                           |                          |                    |                    |                             |                 |                        |                  |                  |                    |                          |                      |                    | e e                    | -COCOCOCACACACACACACACACACACACACACACACAC |                           | 1 45 1 45 1            | -111                  | E   E                  |                    |                             |                   | 36 - 36 -                       | pp1 pp1                |                     | 1 1 1 1       |                                | = = = = = = = = = = = = = = = = = = = |                           | 1, 1, 1, 1, 1                   |             |                           |                      |                                 |

# EXISTING CONDITION NOTES

- PROJESSANT ALTE DATE PROVIDE OF UN BAPACT, DATED DESCRIPCED DE 2000.
- Confidents and Provide Orland Royal to Salte delications are the Confident was combally factors in comparate p Visited in Salta, that is publicated in accompanie for combalments insure on account instruction in Construction and Salta of the Salta Salt
  - TWE PROPERTY IS WITHOU SACTION FLOCED WAZAND AND A MEDITEMBRIED OF THE POLICIAL ENERGY
    - STIEZAS AND VETLAND SPINCTS AND HOT PROPICED FOR EEVEL DINDRI OF THE SEAAN FAIN
      - DEMOLITION KEYNOTES
- REIGNEDSTROMERS ASHOTTED DECENDATIONALS COCKONIT ROMAN, MO REPACINENT WITH APPLICATE FEEDING, STATE, EDART, ETF. ON LICAL ADDICEL EN THE LICAL UTLIT COMMITTAGEMENT.