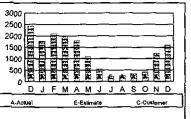

have been in effect since 1912 and 1977, respectively. Best wishes for a joyous holiday season from all of us at The

> Additional messages, if any, can be found on back Usage History

| Dec | 18 | 2.426 | Jun | 19 | 548   |
|-----|----|-------|-----|----|-------|
| Jan | 19 | 1,777 | Jul | 19 | 218   |
| Feb | 19 | 2,090 | Aug | 19 | 241   |
| Mar | 19 | 1,961 | Sep | 19 | 351   |
| Apr | 19 | 1,793 | Oct | 19 | 416   |
| May | 19 | 1,117 | Nov | 19 | 1,224 |
|     |    |       | Dec | 19 | 1,596 |