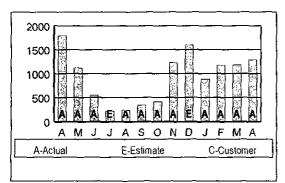

plier must offer you a price lower than The Illuminating Company's price of 5.20 cents per KWH for the same usage that appears on the bill. To review available competitive supplier offers, visit the Public Utilities Commission of Ohio's "Energy Choice Ohio" website at www.energychoice.ohio.gov

Residential Service - 1020005543 - 5.20 cents per KWH

### Additional messages, if any, can be found on back. Ucago History

|     | ** | US    | ge nistury |       |
|-----|----|-------|------------|-------|
| Apr | 19 | 1,793 | Oct 19     | 416   |
| May | 19 | 1,117 | Nov 19     | 1,224 |
| Jun | 19 | 548   | Dec 19     | 1,596 |
| Jul | 19 | 218   | Jan 20     | 883   |
| Aug | 19 | 241   | Feb 20     | 1,173 |
| Sep | 19 | 351   | Mar 20     | 1,176 |
|     |    |       | Apr 20     | 1,286 |



| Comparisons               | Last Year | This Year |
|---------------------------|-----------|-----------|
| Average Daily Use (KWH)   | 54        | 41        |
| Average Daily Temperature | 50        | 45        |
| Days in Billing Period    | 33        | 31        |
| Last 12 Months Use (KWH)  |           | 10,229    |
| Average Monthly Use (KWH) |           | 852       |

| Account Summary                                | Amount Due |
|------------------------------------------------|------------|
| Previous Balance                               | 121 57     |
| Payments/Adjustments                           | 0.00       |
| Balance at Billing on Apr 22, 2020             | 121.57     |
| The Illuminating Company - Payment Plan Amount | 121.00     |
| Late Payment Charges