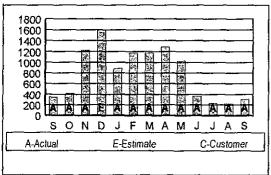

included on this list, please call us at 1-800-225-0444, go to the Additional messages, if any, can be found on back.

| ь    | 19 | 2,090 | Aυρ | 19 | 241   |
|------|----|-------|-----|----|-------|
| lar. | 19 | 1,961 | Sep | 19 | 351   |
| Арг  | 19 | 1,793 | Oct | 19 | 416   |
| May  | 19 | 1,117 | Nov | 19 | 1,224 |
| Jun  | 19 | 548   | Dec | 19 | 1,596 |
| Jul  | 19 | 218   | Jan | 20 | 883   |
|      |    |       | Feb | 20 | 1,173 |