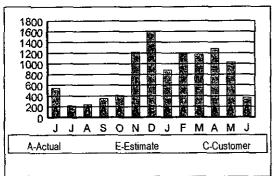

included on this list, please call us at 1-800-225-0444, go to the Additional messages, if any, can be found on back.

| ь    | 19 | 2,090 | Aυρ | 19 | 241   |
|------|----|-------|-----|----|-------|
| lar. | 19 | 1,961 | Sep | 19 | 351   |
| Арг  | 19 | 1,793 | Oct | 19 | 416   |
| May  | 19 | 1,117 | Nov | 19 | 1,224 |
| Jun  | 19 | 548   | Dec | 19 | 1,596 |
| Jul  | 19 | 218   | Jan | 20 | 883   |
|      |    |       | Feb | 20 | 1,173 |