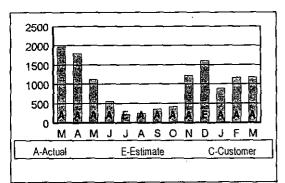

2020. This rider enables support for efficient use of electricity, pursuant to recently enacted state legislation. The initial impact of the rider is \$0.90 on the monthly electric bill of a typical residential customer.

The Earned Income Tax Credit (EITC) is a tax credit for certain lower-income families and individuals. For information and to determine if you qualify simply dial 800-829-1040, or visit irs.gov/individuals.

| /lar        | 19 | 1,961 | Sep 19 | 351   |
|-------------|----|-------|--------|-------|
| ٦q <i>٩</i> | 19 | 1,793 | Oct 19 | 416   |
| May         | 19 | 1,117 | Nov 19 | 1,224 |
| ปนก         | 19 | 548   | Dec 19 | 1,596 |
| Jul         | 19 | 218   | Jan 20 | 883   |
| Aug         | 19 | 241   | Feb 20 | 1,173 |
| ~           |    |       | Mar 20 | 1,176 |



| Comparisons               | Last Year | This Year |
|---------------------------|-----------|-----------|
| Average Daily Use (KWH)   | 73        | 42        |
| Average Daily Temperature | 33        | 41        |
| Days in Billing Period    | 27        | 28        |
| Last 12 Months Use (KWH)  |           | 10,736    |
| Average Monthly Use (KWH) |           | 895       |

| ļ | Company, PO Box 3687, Akron OH 44309-3687                                                  |                     |
|---|--------------------------------------------------------------------------------------------|---------------------|
|   | Account Summary Amo                                                                        | unt Due             |
| 1 | Previous Balance