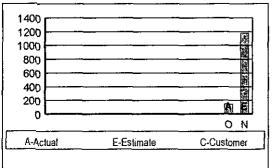

have been in effect since 1912 and 1977, respectively. Best wishes for a joyous holiday season from all of us at The

> Additional messages, if any, can be found on back Usage History

| Dec | 18 | 2.426 | Jun | 19 | 548   |
|-----|----|-------|-----|----|-------|
| Jan | 19 | 1,777 | Jul | 19 | 218   |
| Feb | 19 | 2,090 | Aug | 19 | 241   |
| Mar | 19 | 1,961 | Sep | 19 | 351   |
| Apr | 19 | 1,793 | Oct | 19 | 416   |
| May | 19 | 1,117 | Nov | 19 | 1,224 |
|     |    |       | Dec | 19 | 1,596 |