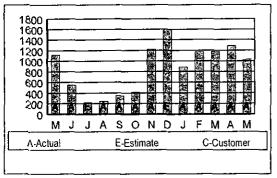

Jinder State law, the amount you are being billed includes (1) Glowatt-hour taxes that have been in effect since 2001 and are surrently at \$62.09 and (2) Assessments to assist in the support of the sperations of the PUCO and the office of the consumers' counsel that

have been in effect since 1912 and 1977, respectively. Best wishes for a joyous holiday season from all of us at The

> Additional messages, if any, can be found on back Usage History

| Dec | 18 | 2.426 | Jun | 19 | 548   |
|-----|----|-------|-----|----|-------|
| Jan | 19 | 1,777 | Jul | 19 | 218   |
| Feb | 19 | 2,090 | Aug | 19 | 241   |
| Mar | 19 | 1,961 | Sep | 19 | 351   |
| Apr | 19 | 1,793 | Oct | 19 | 416   |
| May | 19 | 1,117 | Nov | 19 | 1,224 |
|     |    |       | Dec | 19 | 1,596 |