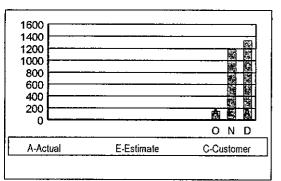

included on this list, please call us at 1-800-225-0444, go to the Additional messages, if any, can be found on back.

| ь    | 19 | 2,090 | Aυρ | 19 | 241   |
|------|----|-------|-----|----|-------|
| lar. | 19 | 1,961 | Sep | 19 | 351   |
| Арг  | 19 | 1,793 | Oct | 19 | 416   |
| May  | 19 | 1,117 | Nov | 19 | 1,224 |
| Jun  | 19 | 548   | Dec | 19 | 1,596 |
| Jul  | 19 | 218   | Jan | 20 | 883   |
|      |    |       | Feb | 20 | 1,173 |