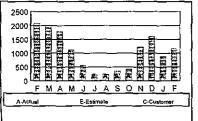

included on this list, please call us at 1-800-225-0444, go to the Additional messages, if any, can be found on back.

| ь    | 19 | 2,090 | Aυρ | 19 | 241   |
|------|----|-------|-----|----|-------|
| lar. | 19 | 1,961 | Sep | 19 | 351   |
| Арг  | 19 | 1,793 | Oct | 19 | 416   |
| May  | 19 | 1,117 | Nov | 19 | 1,224 |
| Jun  | 19 | 548   | Dec | 19 | 1,596 |
| Jul  | 19 | 218   | Jan | 20 | 883   |
|      |    |       | Feb | 20 | 1,173 |