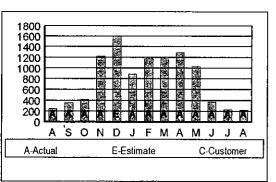

have been in effect since 1912 and 1977, respectively. Best wishes for a joyous holiday season from all of us at The

> Additional messages, if any, can be found on back Usage History

| Dec | 18 | 2.426 | Jun | 19 | 548   |
|-----|----|-------|-----|----|-------|
| Jan | 19 | 1,777 | Jul | 19 | 218   |
| Feb | 19 | 2,090 | Aug | 19 | 241   |
| Mar | 19 | 1,961 | Sep | 19 | 351   |
| Apr | 19 | 1,793 | Oct | 19 | 416   |
| May | 19 | 1,117 | Nov | 19 | 1,224 |
|     |    |       | Dec | 19 | 1,596 |