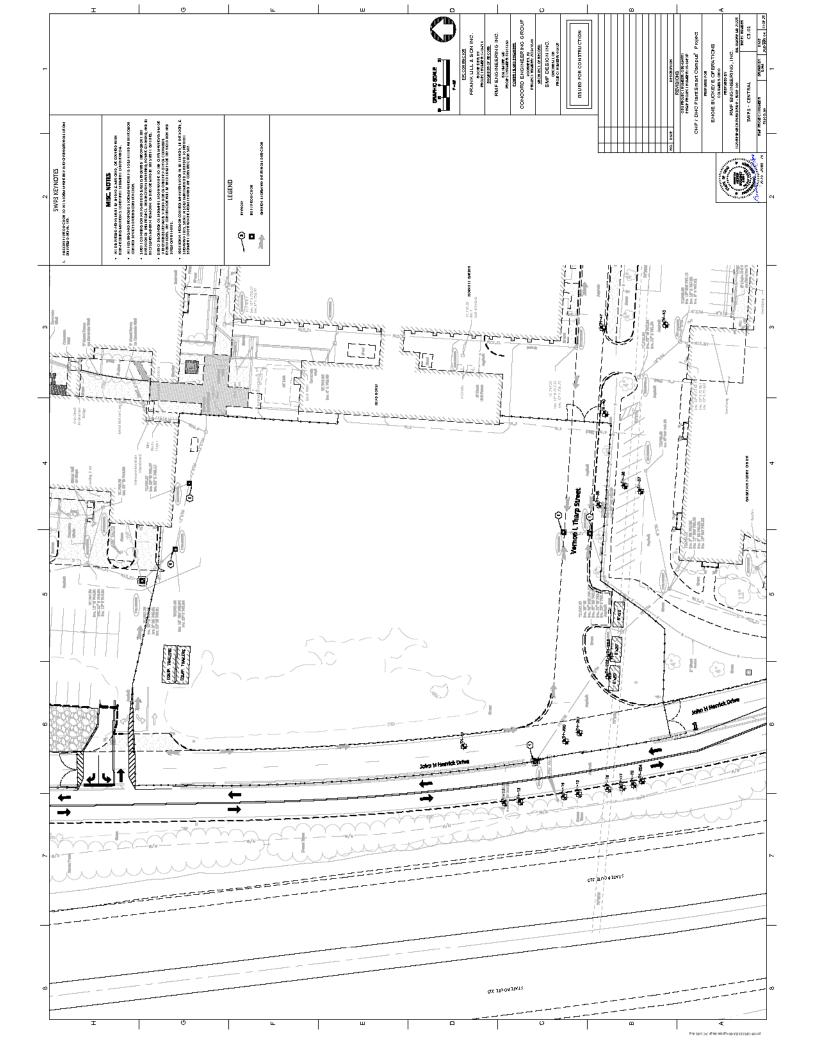

Facility Location: NE Corner of John Herrick Dr &Vernon Tharp St

City: Columbus
County: Franklin

Township:

Ohio EPA Facility Permit Number: 4GC07235\*AG
Permit Effective Date: Mar 16, 2020

Please read and review the permit carefully. The permit contains requirements and prohibitions with which you must comply. Coverage under this permit will remain in effect until a renewal of the permit is issued by the Ohio EPA.