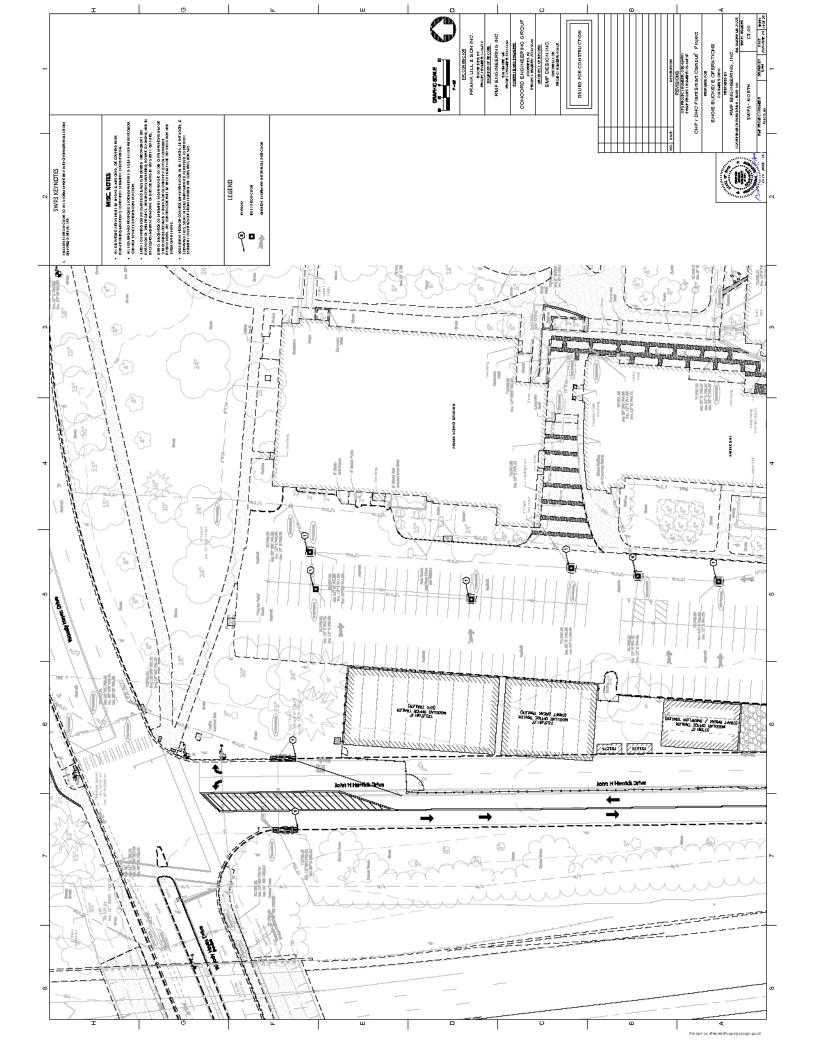

Facility Location: NE Corner of John Herrick Dr &Vernon Tharp St

City: Columbus
County: Franklin

Township:

Ohio EPA Facility Permit Number: 4GC07235\*AG
Permit Effective Date: Mar 16, 2020

Please read and review the permit carefully. The permit contains requirements and prohibitions with which you must comply. Coverage under this permit will remain in effect until a renewal of the permit is issued by the Ohio EPA.