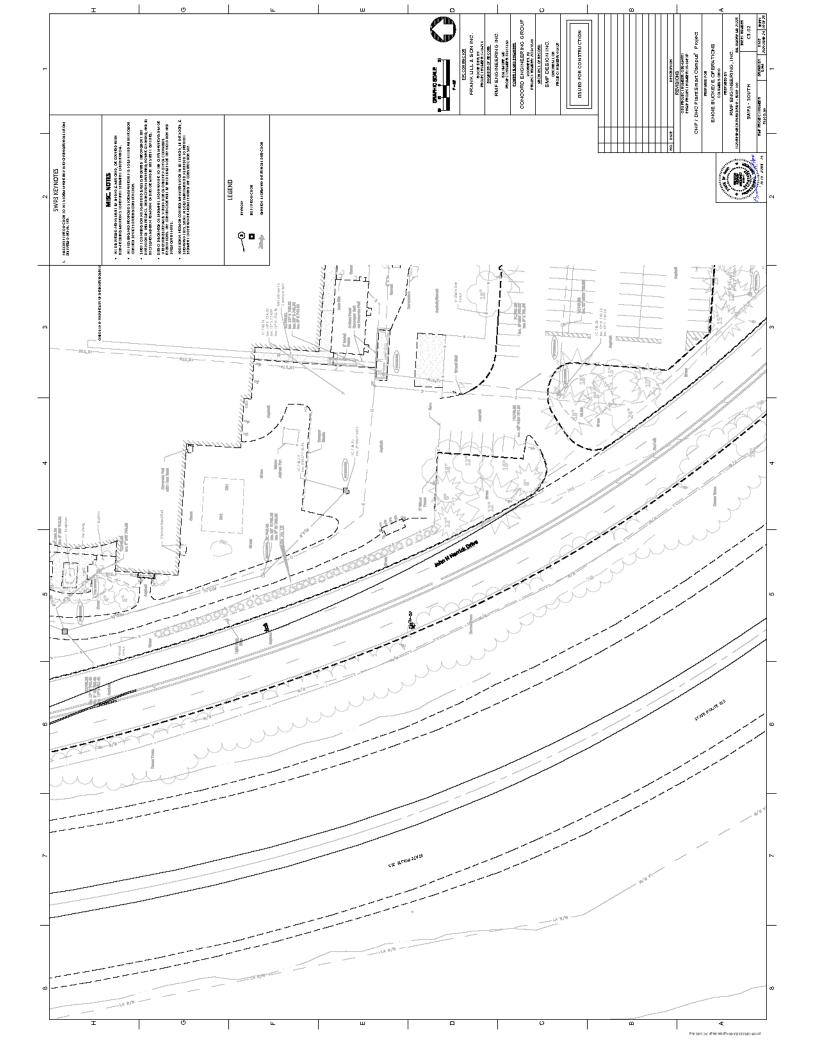

Facility Location: NE Corner of John Herrick Dr &Vernon Tharp St

City: Columbus
County: Franklin

Township:

Ohio EPA Facility Permit Number: 4GC07235\*AG
Permit Effective Date: Mar 16, 2020

Please read and review the permit carefully. The permit contains requirements and prohibitions with which you must comply. Coverage under this permit will remain in effect until a renewal of the permit is issued by the Ohio EPA.