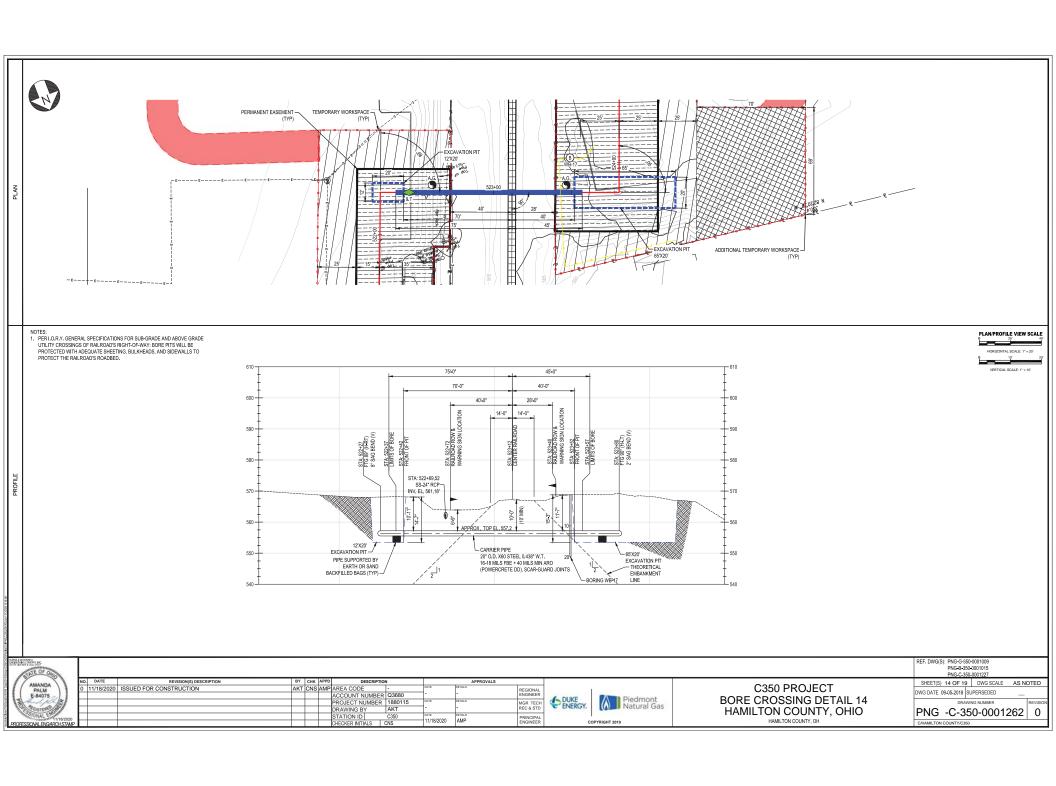

NU LES:

1. PER I.O.R.Y. GENERAL SPECIFICATIONS FOR SUB-GRADE AND ABOVE GRADE
UTILITY CROSSINGS OF RAILROAD'S RIGHT-OF-WAY: BORE PITS WILL BE
PROTECTED WITH ADEQUATE SHEETING, BULKHEADS, AND SIDEWALLS TO
PROTECT THE RAILROAD'S ROADBED.