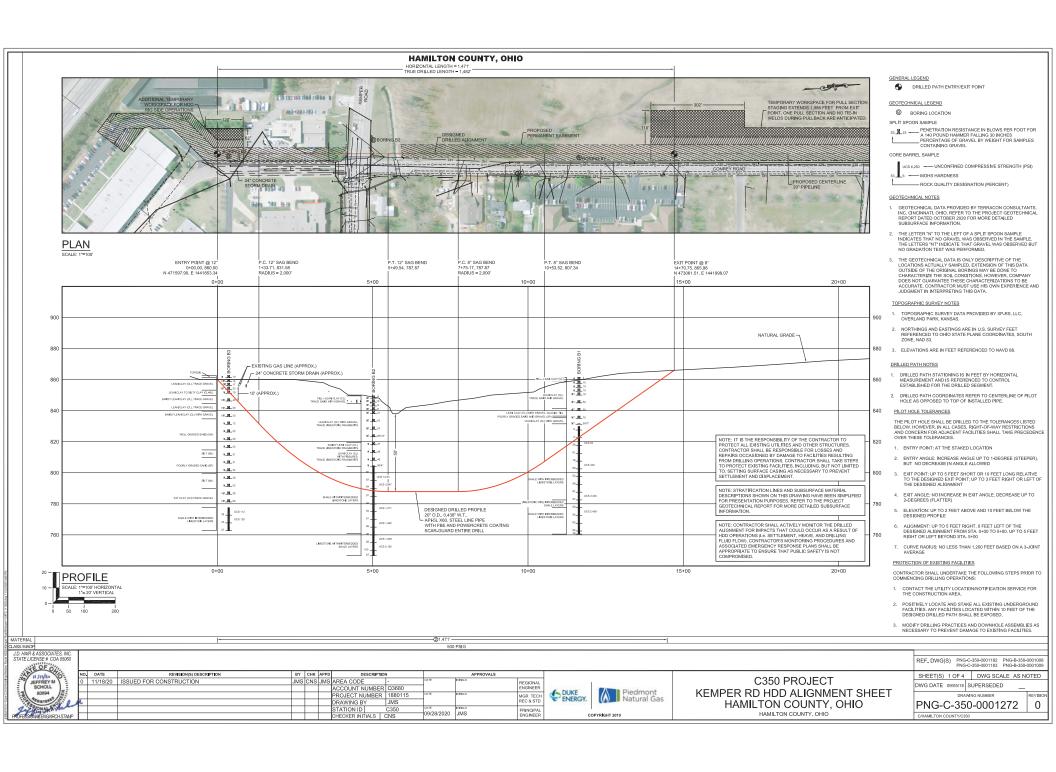

REF. DWG(S): PNG-G-350-0001009

PNG -C-350-0001261 0

PLAN/PROFILE VIEW SCALE

HORIZONTAL SCALE: 1" = 20

DUKE Pledmont Natural Gas

C350 PROJECT
BORE CROSSING DETAIL 15
HAMILTON COUNTY, OHIO
HAMILTON COUNTY OH