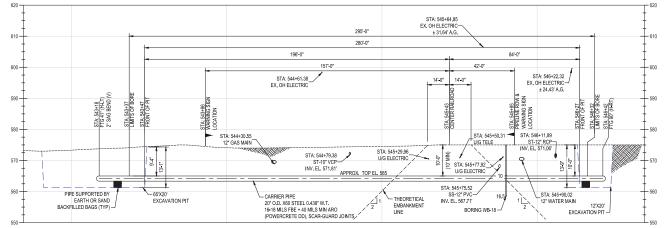

NU LES:

1. PER I.O.R.Y. GENERAL SPECIFICATIONS FOR SUB-GRADE AND ABOVE GRADE
UTILITY CROSSINGS OF RAILROAD'S RIGHT-OF-WAY: BORE PITS WILL BE
PROTECTED WITH ADEQUATE SHEETING, BULKHEADS, AND SIDEWALLS TO
PROTECT THE RAILROAD'S ROADBED.