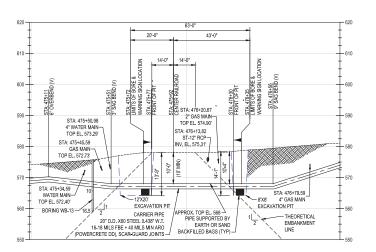

NU LES:

1. PER I.O.R.Y. GENERAL SPECIFICATIONS FOR SUB-GRADE AND ABOVE GRADE
UTILITY CROSSINGS OF RAILROAD'S RIGHT-OF-WAY: BORE PITS WILL BE
PROTECTED WITH ADEQUATE SHEETING, BULKHEADS, AND SIDEWALLS TO
PROTECT THE RAILROAD'S ROADBED.

AMANDA PALM E-84075

| ). | DATE       | REVISION(S) DESCRIPTION | BY  | CHK | APPD | DESCRIPTION        | N       |            | APPROVALS |           | г |
|----|------------|-------------------------|-----|-----|------|--------------------|---------|------------|-----------|-----------|---|
|    | 11/18/2020 | ISSUED FOR CONSTRUCTION | AKT | CNS | AMP  | AREA CODE          | -       | DATE       | INITIALS  | REGIONAL  |   |
|    |            |                         |     |     |      | ACCOUNT NUMBER     | Q3680   | 1-         | -         | ENGINEER  |   |
|    |            |                         |     |     |      | PROJECT NUMBER     | 1880115 | DATE       |           | MGR TECH  | 1 |
| Ī  |            |                         |     |     |      | DRAWING BY         | AKT     | 1-         | -         | REC & STD |   |
| Ī  |            |                         |     |     |      | STATION ID         | C350    |            | INTIALS   | PRINCIPAL |   |
| 7  |            |                         |     |     |      | CHECKED WILLIAMS ( | CNS     | 11/18/2020 | AMP       | ENGINEER  | 1 |

C350 PROJECT
BORE CROSSING DETAIL 13
HAMILTON COUNTY, OHIO

| PNG-C-350-0001223   |   |           |          |  |  |  |  |  |
|---------------------|---|-----------|----------|--|--|--|--|--|
| SHEET(S) 13 OF 19   |   | DWG SCALE | AS NOTED |  |  |  |  |  |
| DWG DATE 09-05-2018 | _ |           |          |  |  |  |  |  |
| DRA                 |   | REVISION  |          |  |  |  |  |  |

REF. DWG(S): PNG-G-350-0001009

PNG -C-350-0001261 0

PLAN/PROFILE VIEW SCALE

HORIZONTAL SCALE: 1" = 20

DUKE Pledmont Natural Gas

C350 PROJECT
BORE CROSSING DETAIL 15
HAMILTON COUNTY, OHIO
HAMILTON COUNTY OH