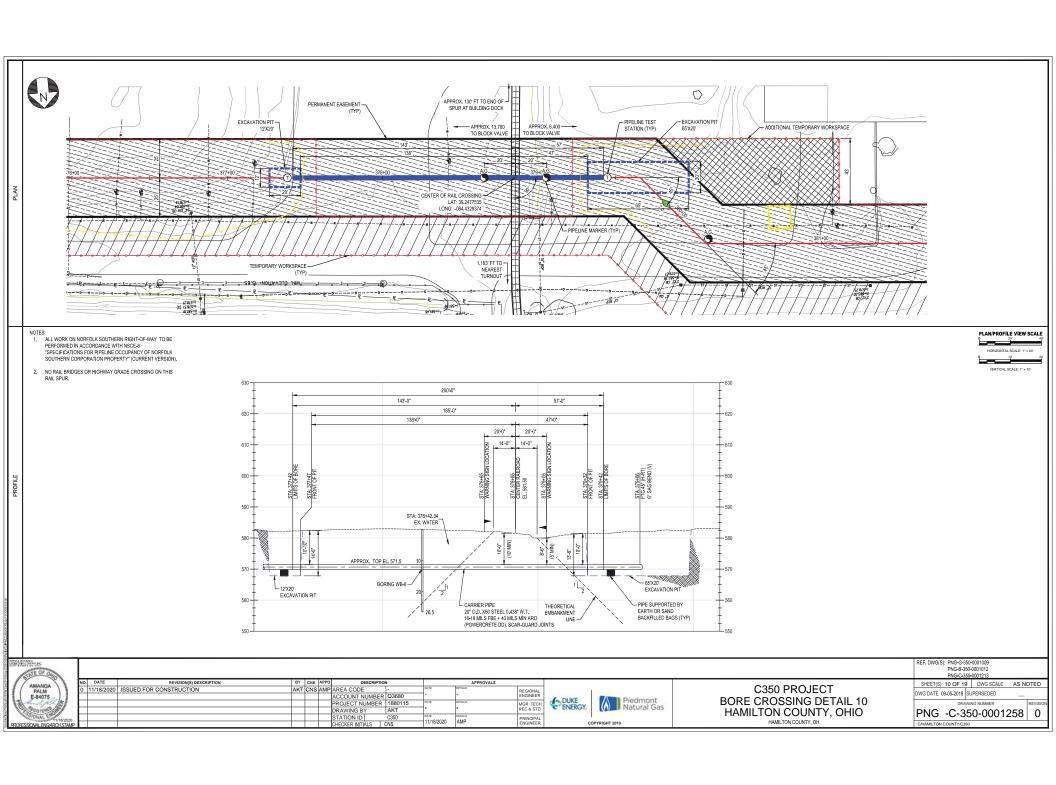

NU LES:

1. PER I.O.R.Y. GENERAL SPECIFICATIONS FOR SUB-GRADE AND ABOVE GRADE
UTILITY CROSSINGS OF RAILROAD'S RIGHT-OF-WAY: BORE PITS WILL BE
PROTECTED WITH ADEQUATE SHEETING, BULKHEADS, AND SIDEWALLS TO
PROTECT THE RAILROAD'S ROADBED.



AMANDA PALM E-84075

| ). | DATE       | REVISION(S) DESCRIPTION | BY  | CHK | APPD | DESCRIPTION        | N       |            | APPROVALS |           | г |
|----|------------|-------------------------|-----|-----|------|--------------------|---------|------------|-----------|-----------|---|
|    | 11/18/2020 | ISSUED FOR CONSTRUCTION | AKT | CNS | AMP  | AREA CODE          | -       | DATE       | INITIALS  | REGIONAL  |   |
|    |            |                         |     |     |      | ACCOUNT NUMBER     | Q3680   | 1-         | -         |