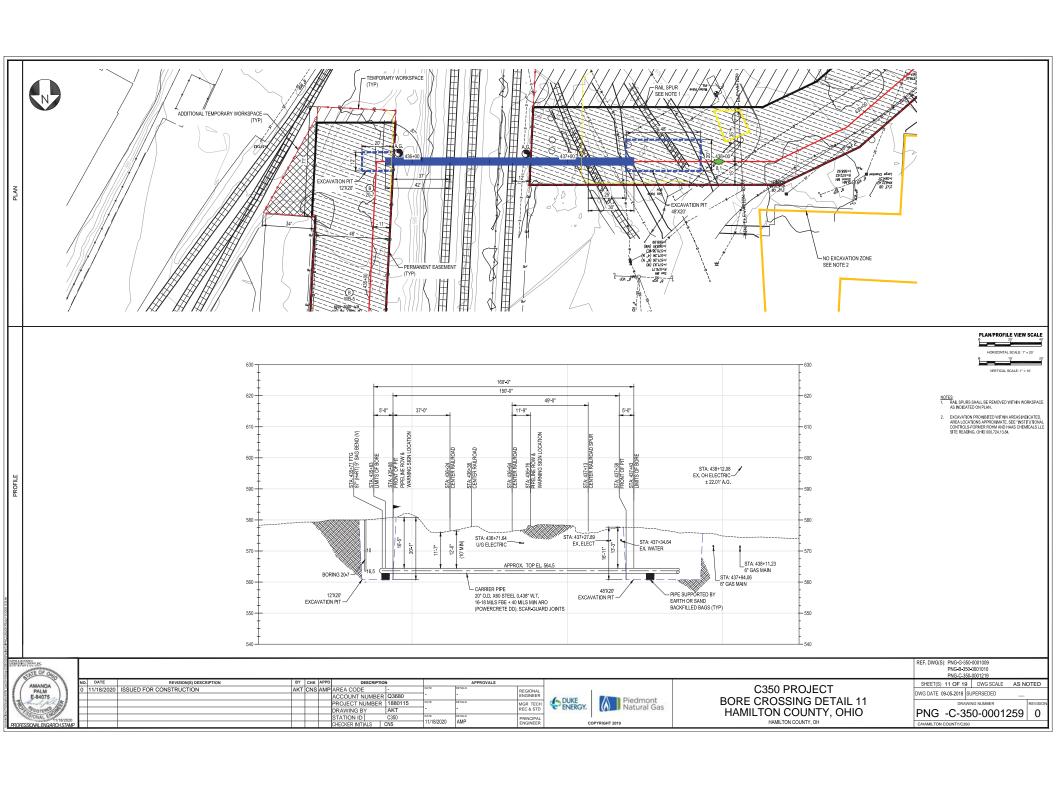

NU LES:

1. PER I.O.R.Y. GENERAL SPECIFICATIONS FOR SUB-GRADE AND ABOVE GRADE
UTILITY CROSSINGS OF RAILROAD'S RIGHT-OF-WAY: BORE PITS WILL BE
PROTECTED WITH ADEQUATE SHEETING, BULKHEADS, AND SIDEWALLS TO
PROTECT THE RAILROAD'S ROADBED.



AMANDA PALM E-84075

| ). | DATE       | REVISION(S) DESCRIPTION | BY  | CHK | APPD | DESCRIPTION        | N       |            | APPROVALS |           | г |
|----|------------|-------------------------|-----|-----|------|--------------------|---------|------------|-----------|-----------|---|
|    | 11/18/2020 | ISSUED FOR CONSTRUCTION | AKT | CNS | AMP  | AREA CODE          | -       | DATE       | INITIALS  | REGIONAL  |   |
|    |            |                         |     |     |      | ACCOUNT NUMBER     | Q3680   | 1-         | -         | EN