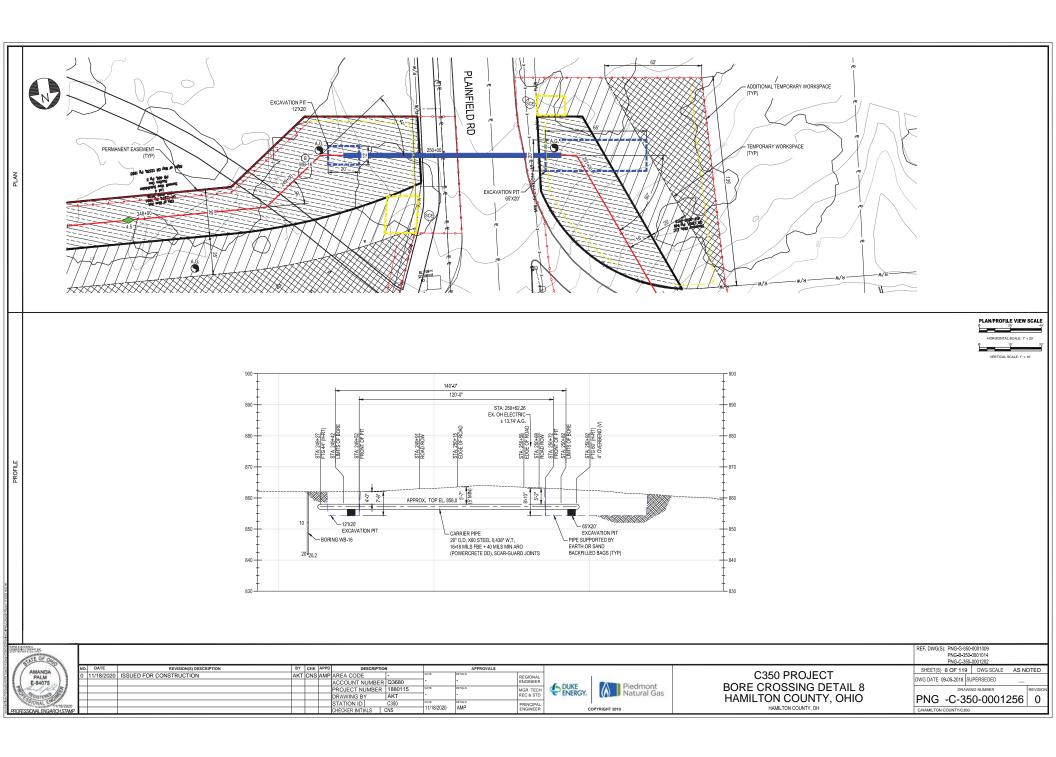

NU LES:

1. PER I.O.R.Y. GENERAL SPECIFICATIONS FOR SUB-GRADE AND ABOVE GRADE
UTILITY CROSSINGS OF RAILROAD'S RIGHT-OF-WAY: BORE PITS WILL BE
PROTECTED WITH ADEQUATE SHEETING, BULKHEADS, AND SIDEWALLS TO
PROTECT THE RAILROAD'S ROADBED.