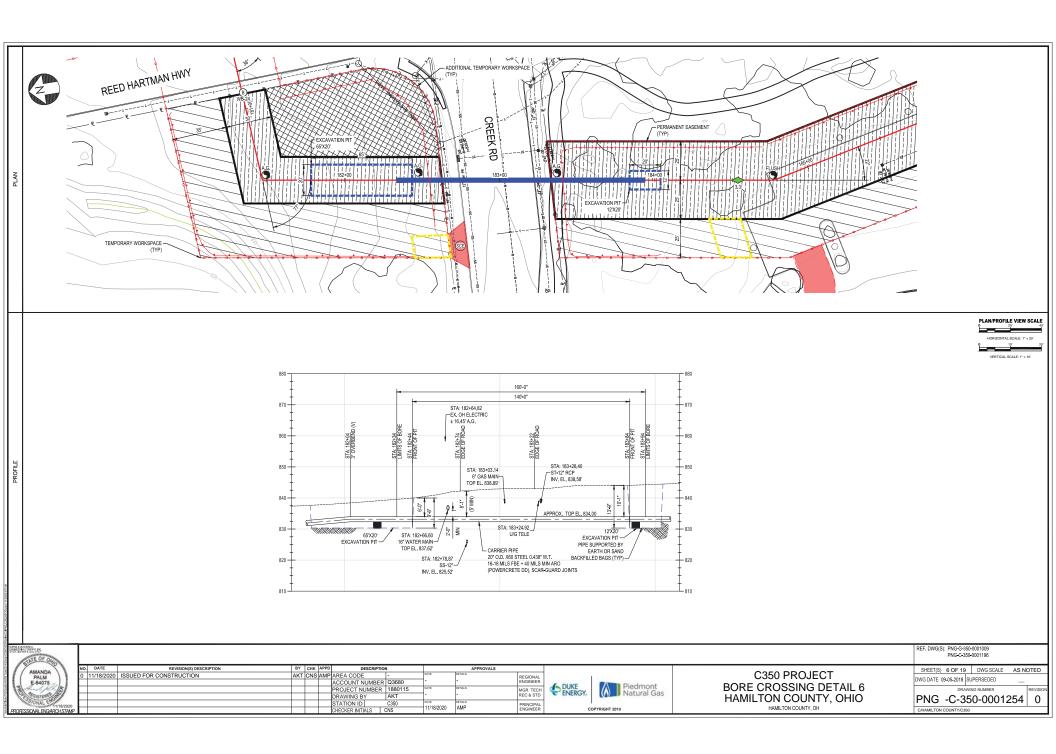

NU LES:

1. PER I.O.R.Y. GENERAL SPECIFICATIONS FOR SUB-GRADE AND ABOVE GRADE
UTILITY CROSSINGS OF RAILROAD'S RIGHT-OF-WAY: BORE PITS WILL BE
PROTECTED WITH ADEQUATE SHEETING, BULKHEADS, AND SIDEWALLS TO
PROTECT THE RAILROAD'S ROADBED.