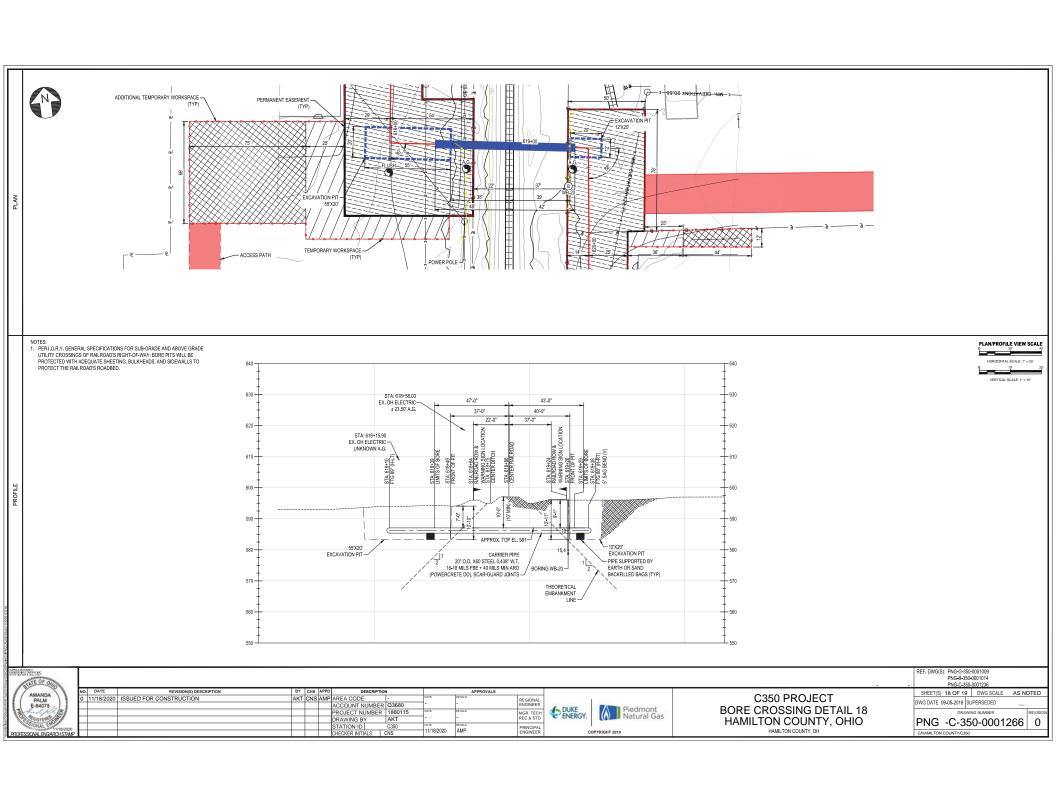

NU LES:

1. PER I.O.R.Y. GENERAL SPECIFICATIONS FOR SUB-GRADE AND ABOVE GRADE
UTILITY CROSSINGS OF RAILROAD'S RIGHT-OF-WAY: BORE PITS WILL BE
PROTECTED WITH ADEQUATE SHEETING, BULKHEADS, AND SIDEWALLS TO
PROTECT THE RAILROAD'S ROADBED.