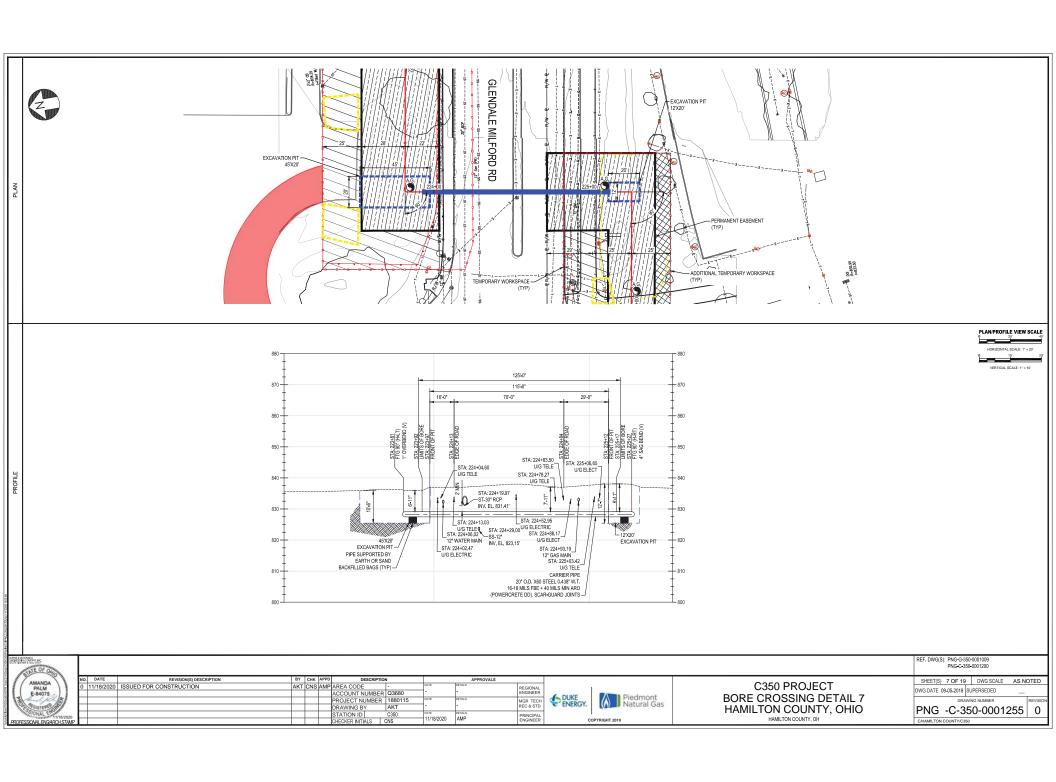

NU LES:

1. PER I.O.R.Y. GENERAL SPECIFICATIONS FOR SUB-GRADE AND ABOVE GRADE
UTILITY CROSSINGS OF RAILROAD'S RIGHT-OF-WAY: BORE PITS WILL BE
PROTECTED WITH ADEQUATE SHEETING, BULKHEADS, AND SIDEWALLS TO
PROTECT THE RAILROAD'S ROADBED.