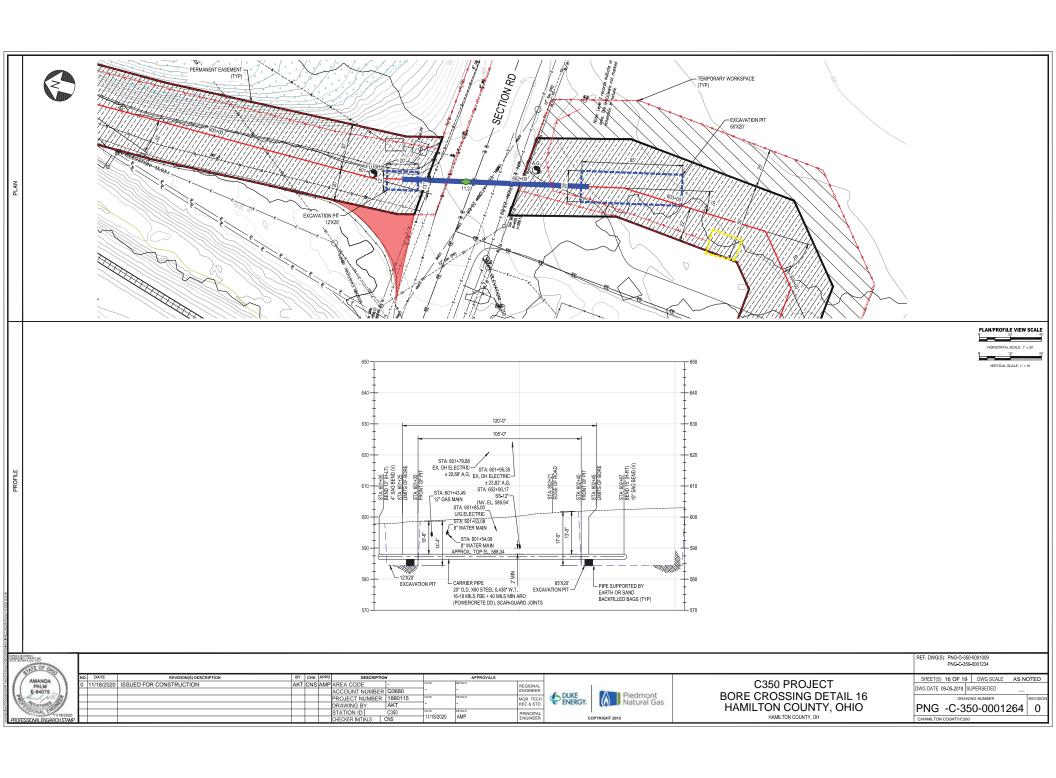

C350 PROJECT
BORE CROSSING DETAIL 13
HAMILTON COUNTY, OHIO

| PNG-C-350-0001223   |   |           |          |  |  |  |  |  |
|---------------------|---|-----------|----------|--|--|--|--|--|
| SHEET(S) 13 OF 19   |   | DWG SCALE | AS NOTED |  |  |  |  |  |
| DWG DATE 09-05-2018 | _ |           |          |  |  |  |  |  |
| DRA                 |   | REVISION  |          |  |  |  |  |  |