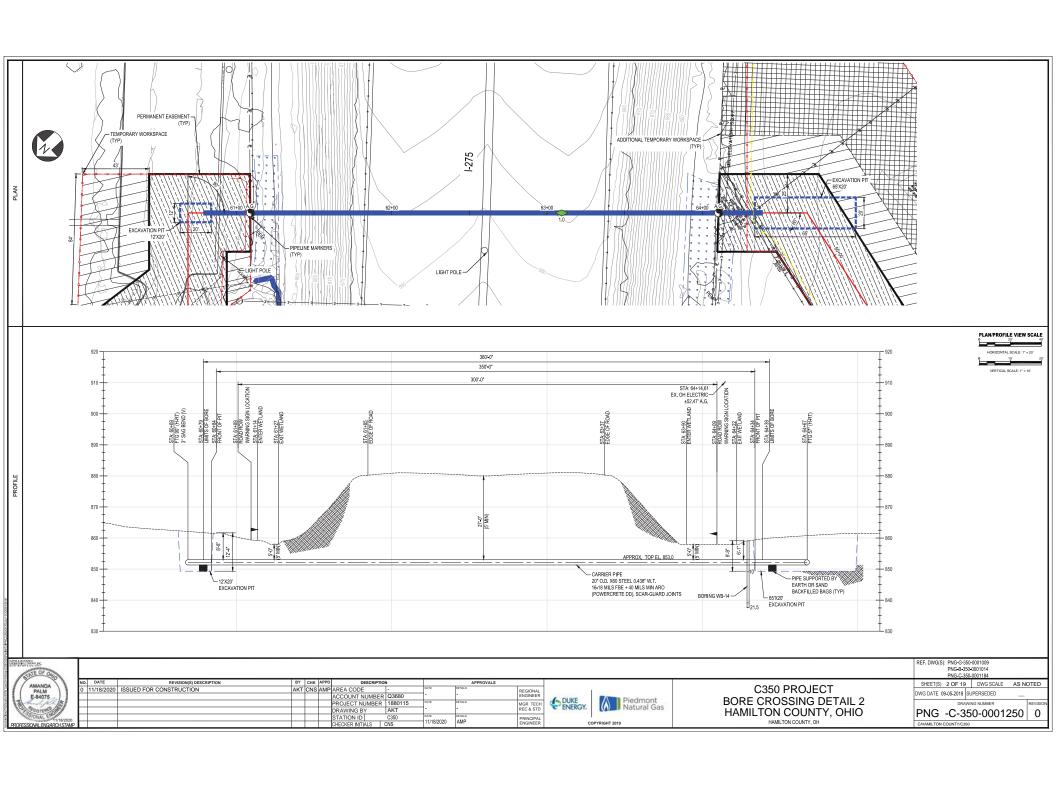

NU LES:

1. PER I.O.R.Y. GENERAL SPECIFICATIONS FOR SUB-GRADE AND ABOVE GRADE
UTILITY CROSSINGS OF RAILROAD'S RIGHT-OF-WAY: BORE PITS WILL BE
PROTECTED WITH ADEQUATE SHEETING, BULKHEADS, AND SIDEWALLS TO
PROTECT THE RAILROAD'S ROADBED.