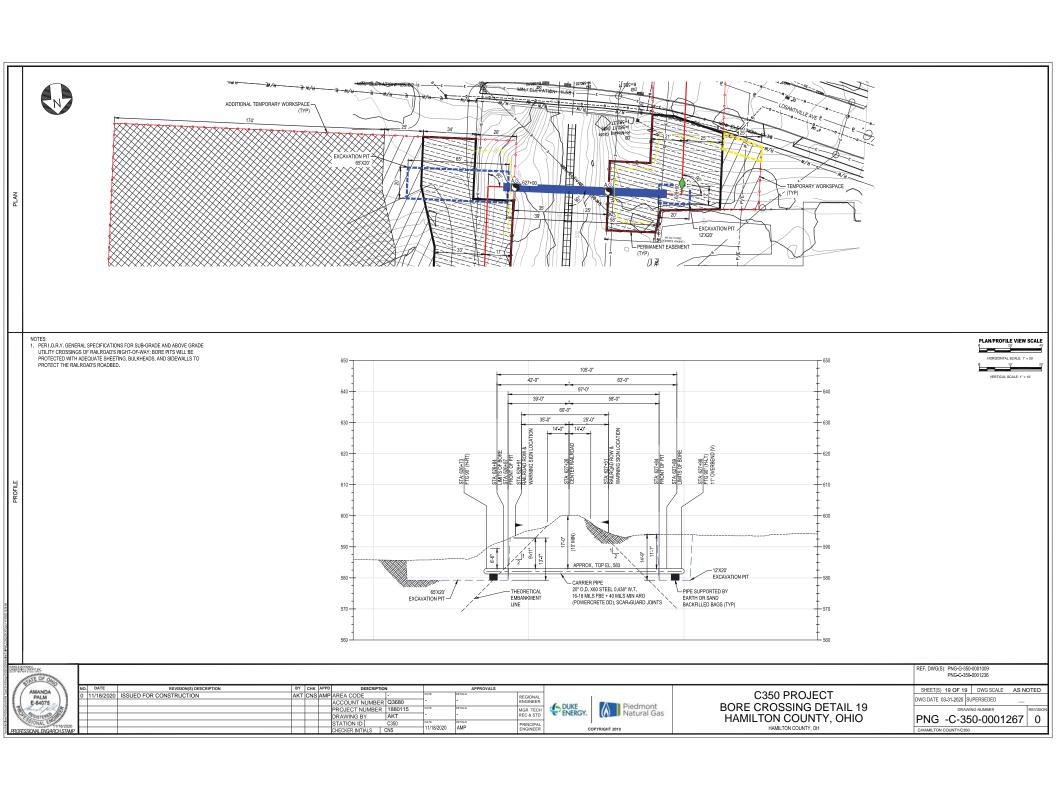

NU LES:

1. PER I.O.R.Y. GENERAL SPECIFICATIONS FOR SUB-GRADE AND ABOVE GRADE
UTILITY CROSSINGS OF RAILROAD'S RIGHT-OF-WAY: BORE PITS WILL BE
PROTECTED WITH ADEQUATE SHEETING, BULKHEADS, AND SIDEWALLS TO
PROTECT THE RAILROAD'S ROADBED.