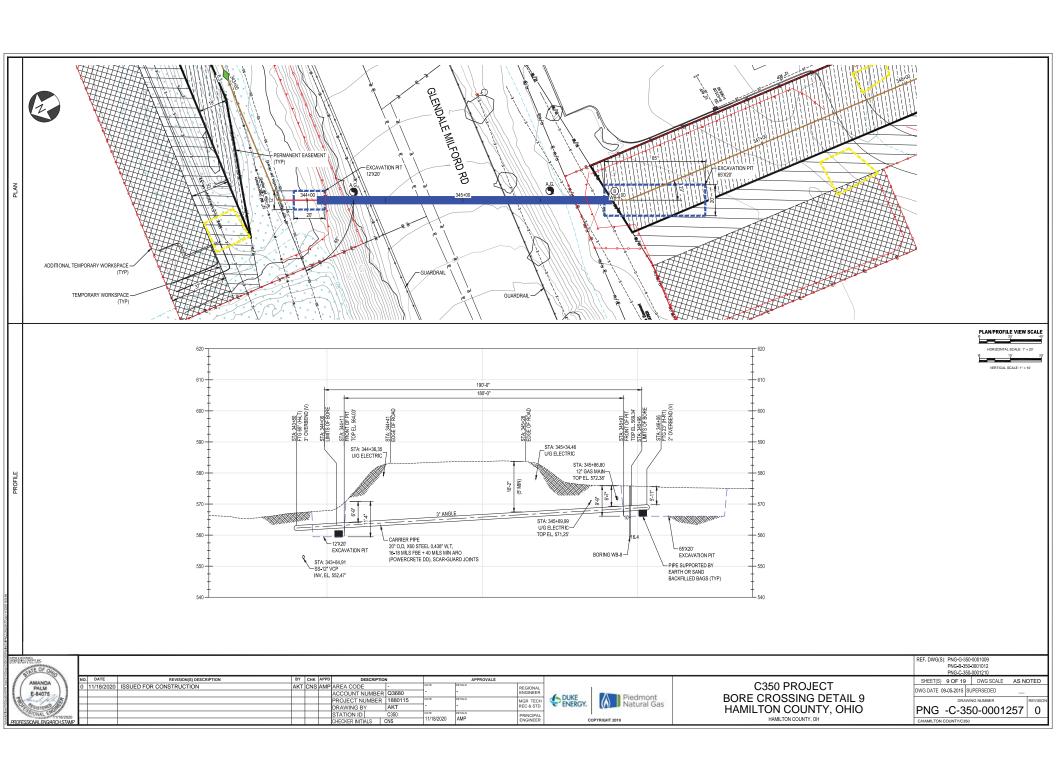

NU LES:

1. PER I.O.R.Y. GENERAL SPECIFICATIONS FOR SUB-GRADE AND ABOVE GRADE
UTILITY CROSSINGS OF RAILROAD'S RIGHT-OF-WAY: BORE PITS WILL BE
PROTECTED WITH ADEQUATE SHEETING, BULKHEADS, AND SIDEWALLS TO
PROTECT THE RAILROAD'S ROADBED.



AMANDA PALM E-84075

| ). | DATE       | REVISION(S) DESCRIPTION | BY  | CHK | APPD | DESCRIPTION        | N       |            | APPROVALS |           | г |
|----|------------|-------------------------|-----|-----|------|--------------------|---------|------------|-----------|-----------|---|
|    | 11/18/2020 | ISSUED FOR CONSTRUCTION | AKT | CNS | AMP  | AREA CODE          | -       | DATE       | INITIALS  | REGIONAL  |   |
|    |            |                         |     |     |      | ACCOUNT NUMBER     | Q3680   | 1-         | -