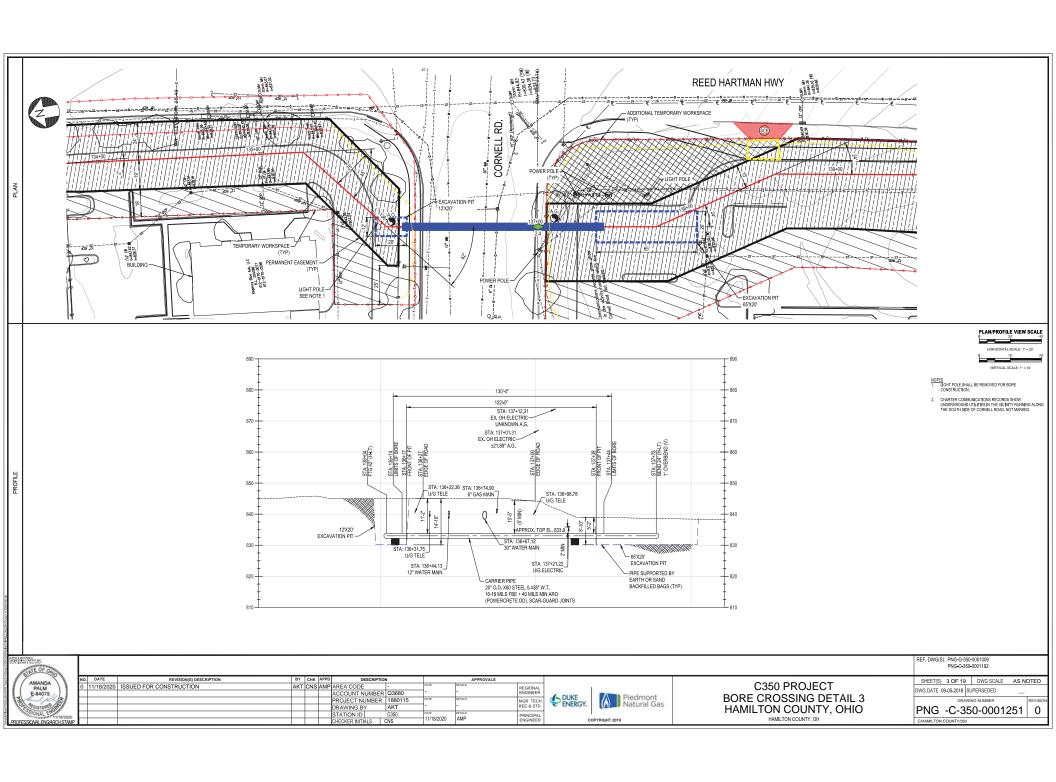

NU LES:

1. PER I.O.R.Y. GENERAL SPECIFICATIONS FOR SUB-GRADE AND ABOVE GRADE
UTILITY CROSSINGS OF RAILROAD'S RIGHT-OF-WAY: BORE PITS WILL BE
PROTECTED WITH ADEQUATE SHEETING, BULKHEADS, AND SIDEWALLS TO
PROTECT THE RAILROAD'S ROADBED.