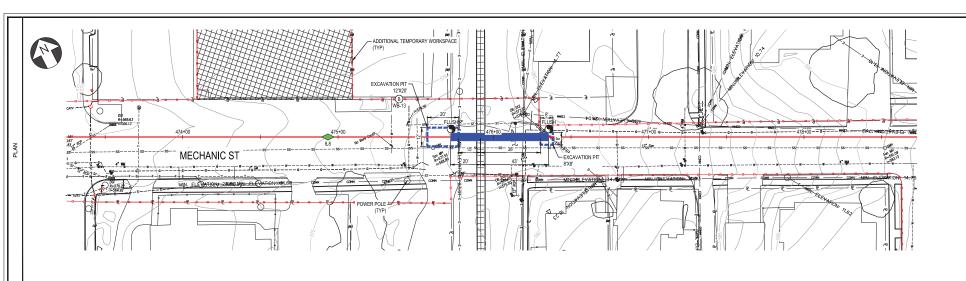

NU LES:

1. PER I.O.R.Y. GENERAL SPECIFICATIONS FOR SUB-GRADE AND ABOVE GRADE
UTILITY CROSSINGS OF RAILROAD'S RIGHT-OF-WAY: BORE PITS WILL BE
PROTECTED WITH ADEQUATE SHEETING, BULKHEADS, AND SIDEWALLS TO
PROTECT THE RAILROAD'S ROADBED.