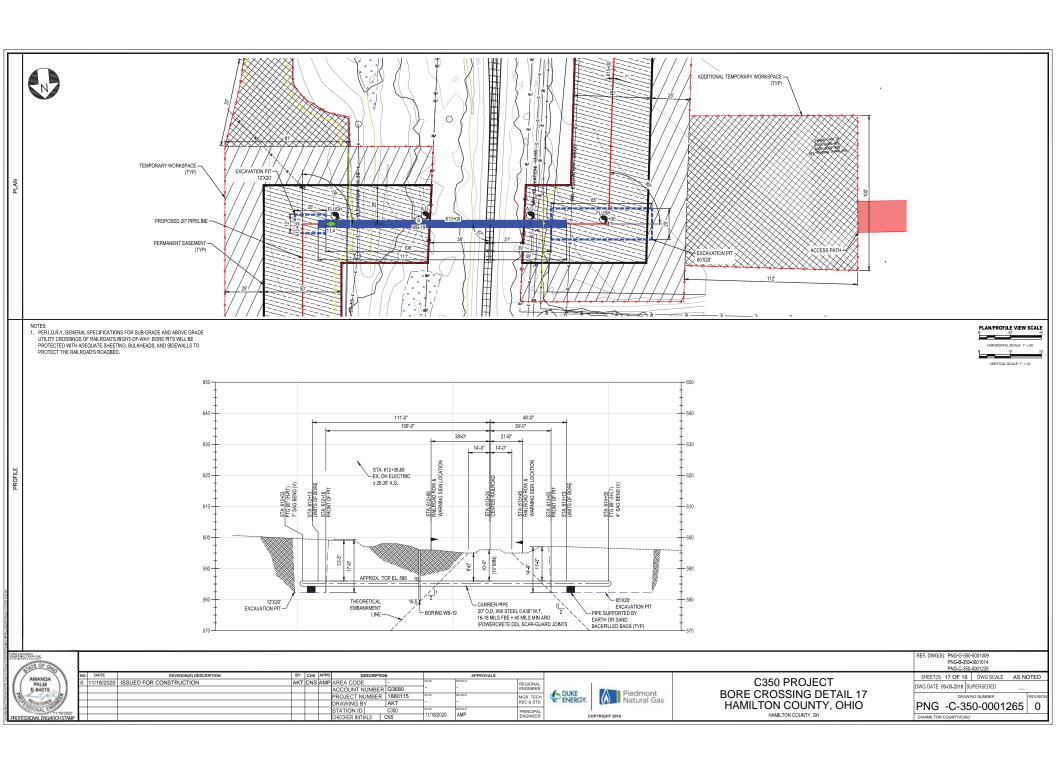

NU LES:

1. PER I.O.R.Y. GENERAL SPECIFICATIONS FOR SUB-GRADE AND ABOVE GRADE
UTILITY CROSSINGS OF RAILROAD'S RIGHT-OF-WAY: BORE PITS WILL BE
PROTECTED WITH ADEQUATE SHEETING, BULKHEADS, AND SIDEWALLS TO
PROTECT THE RAILROAD'S ROADBED.

REF. DWG(S): PNG-G-350-0001009

PNG -C-350-0001261 0

PLAN/PROFILE VIEW SCALE

HORIZONTAL SCALE: 1" = 20

DUKE Pledmont Natural Gas

C350 PROJECT
BORE CROSSING DETAIL 15
HAMILTON COUNTY, OHIO
HAMILTON COUNTY OH