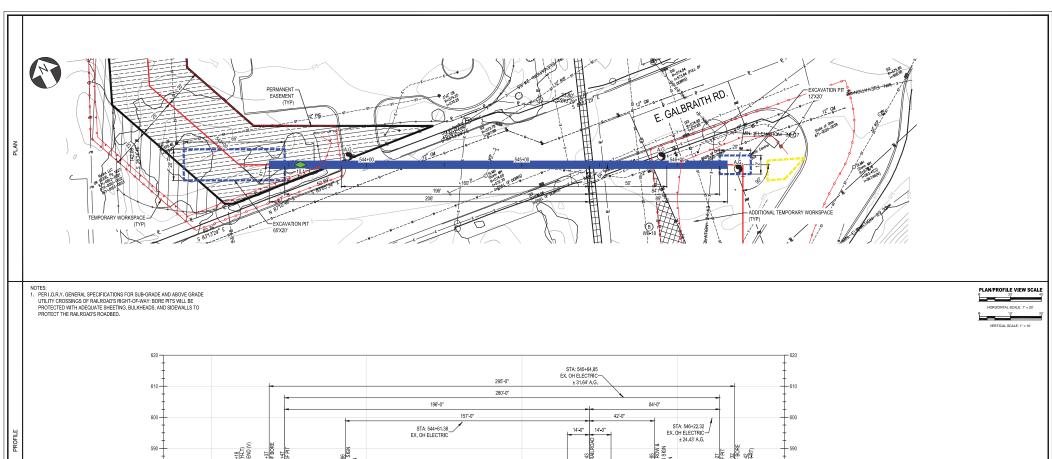

NU LES:

1. PER I.O.R.Y. GENERAL SPECIFICATIONS FOR SUB-GRADE AND ABOVE GRADE
UTILITY CROSSINGS OF RAILROAD'S RIGHT-OF-WAY: BORE PITS WILL BE
PROTECTED WITH ADEQUATE SHEETING, BULKHEADS, AND SIDEWALLS TO
PROTECT THE RAILROAD'S ROADBED.