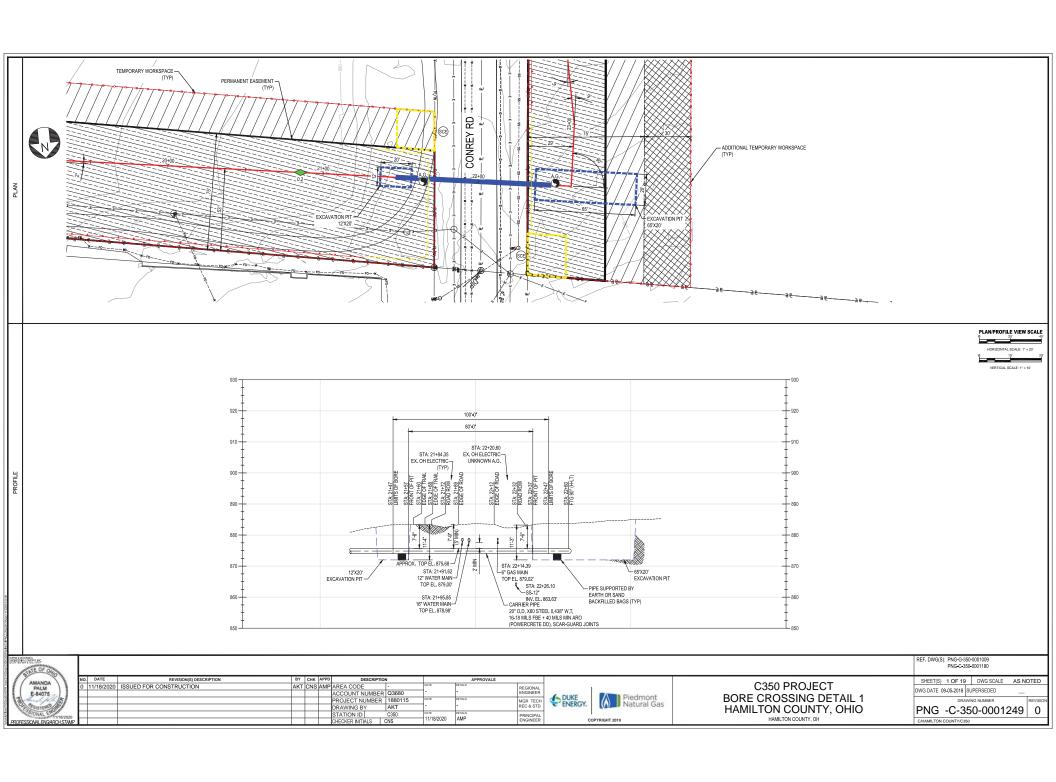

NU LES:

1. PER I.O.R.Y. GENERAL SPECIFICATIONS FOR SUB-GRADE AND ABOVE GRADE
UTILITY CROSSINGS OF RAILROAD'S RIGHT-OF-WAY: BORE PITS WILL BE
PROTECTED WITH ADEQUATE SHEETING, BULKHEADS, AND SIDEWALLS TO
PROTECT THE RAILROAD'S ROADBED.