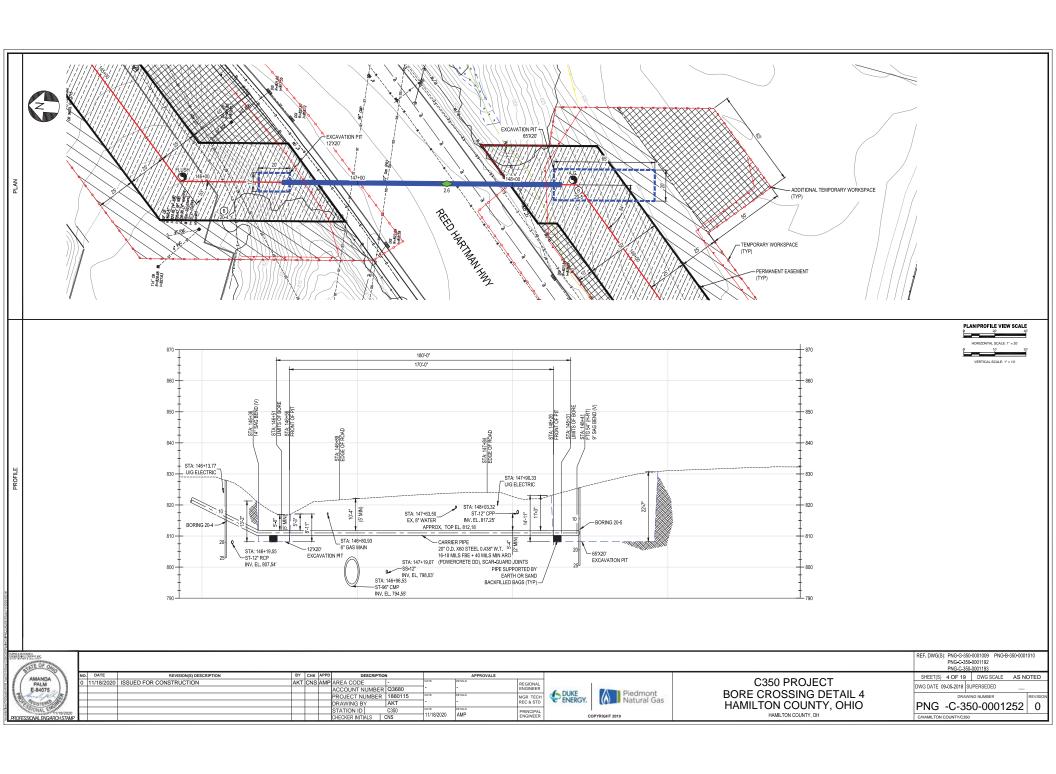

NU LES:

1. PER I.O.R.Y. GENERAL SPECIFICATIONS FOR SUB-GRADE AND ABOVE GRADE
UTILITY CROSSINGS OF RAILROAD'S RIGHT-OF-WAY: BORE PITS WILL BE
PROTECTED WITH ADEQUATE SHEETING, BULKHEADS, AND SIDEWALLS TO
PROTECT THE RAILROAD'S ROADBED.