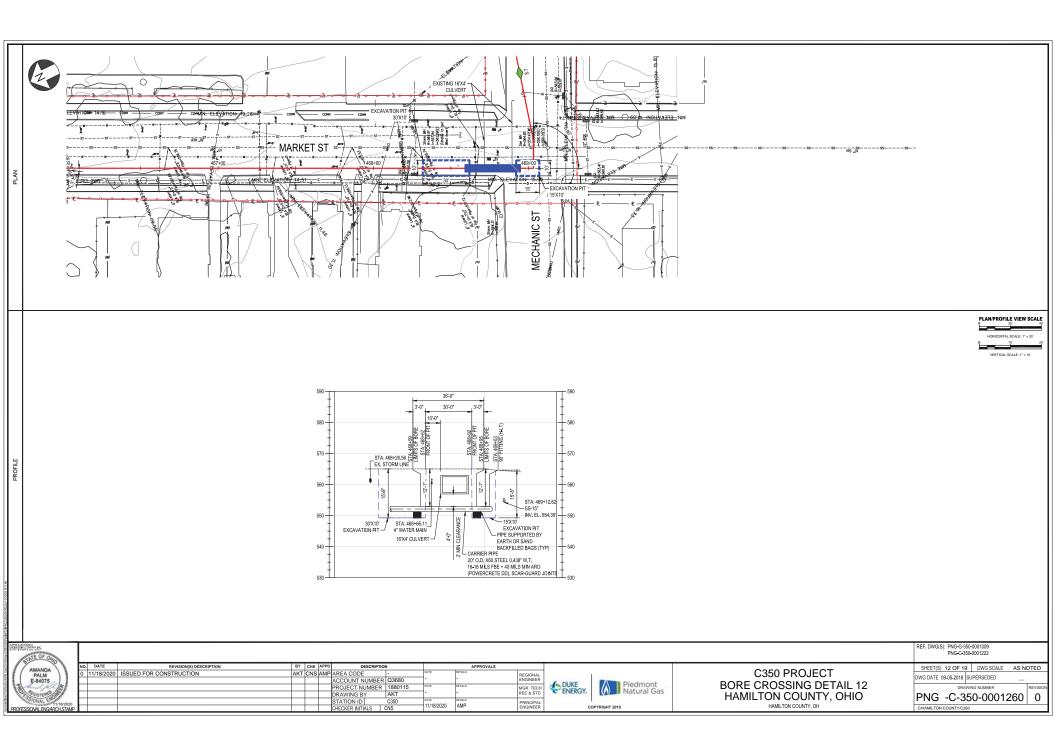

NU LES:

1. PER I.O.R.Y. GENERAL SPECIFICATIONS FOR SUB-GRADE AND ABOVE GRADE
UTILITY CROSSINGS OF RAILROAD'S RIGHT-OF-WAY: BORE PITS WILL BE
PROTECTED WITH ADEQUATE SHEETING, BULKHEADS, AND SIDEWALLS TO
PROTECT THE RAILROAD'S ROADBED.



AMANDA PALM E-84075

| ). | DATE       | REVISION(S) DESCRIPTION | BY  | CHK | APPD | DESCRIPTION        | N       |            | APPROVALS |           | г |
|----|------------|-------------------------|-----|-----|------|--------------------|---------|------------|-----------|-----------|---|
|    | 11/18/2020 | ISSUED FOR CONSTRUCTION | AKT | CNS | AMP  | AREA CODE          | -       | DATE       | INITIALS  | REGIONAL  |   |
|    |            |                         |     |     |      | ACCOUNT NUMBER     | Q3680   | 1-         | -         | ENGI