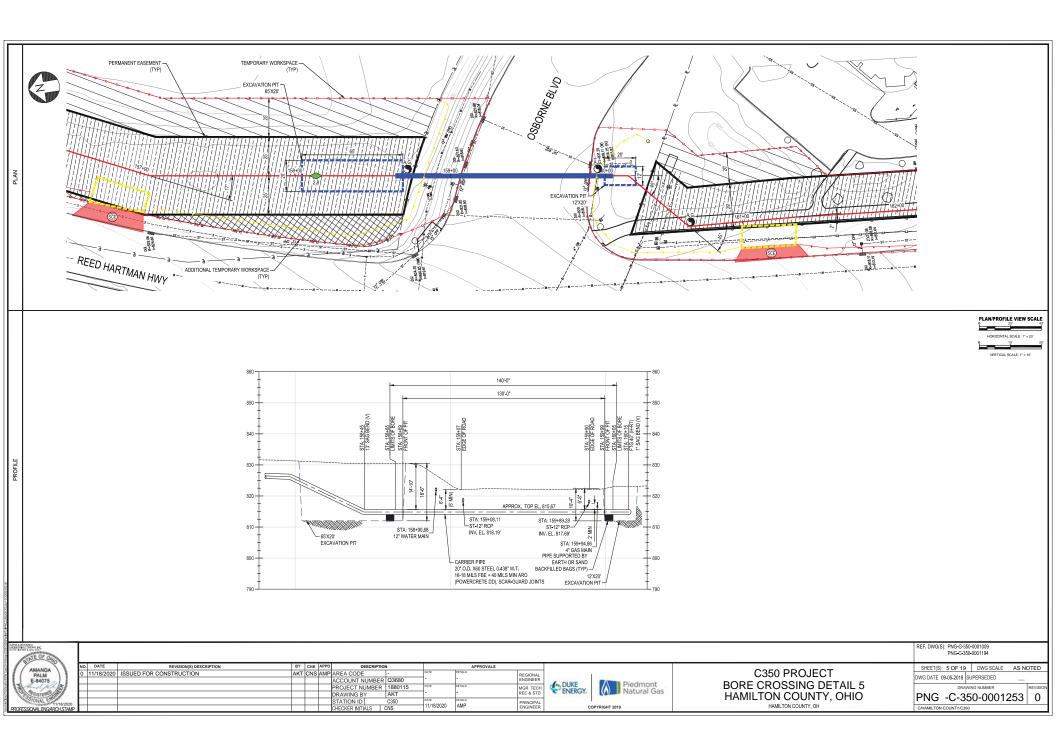

NU LES:

1. PER I.O.R.Y. GENERAL SPECIFICATIONS FOR SUB-GRADE AND ABOVE GRADE
UTILITY CROSSINGS OF RAILROAD'S RIGHT-OF-WAY: BORE PITS WILL BE
PROTECTED WITH ADEQUATE SHEETING, BULKHEADS, AND SIDEWALLS TO
PROTECT THE RAILROAD'S ROADBED.