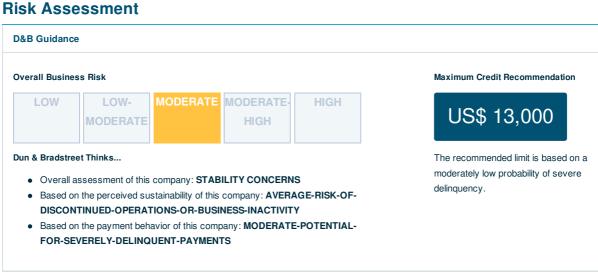

# Overall Business Risk

LOW-

MODERATE MODERATE-

HIGH

HIGH

# Maximum Credit Recommendation

US\$ 13,000

The recommended limit is based on a moderately low probability of severe delinquency.

#### Dun & Bradstreet Thinks...

- Overall assessment of this company: STABILITY CONCERNS
- Based on the perceived sustainability of this company: AVERAGE-RISK-OF-DISCONTINUED-OPERATIONS-OR-BUSINESS-INACTIVITY
- Based on the payment behavior of this company: MODERATE-POTENTIAL-FOR-SEVERELY-DELINQUENT-PAYMENTS