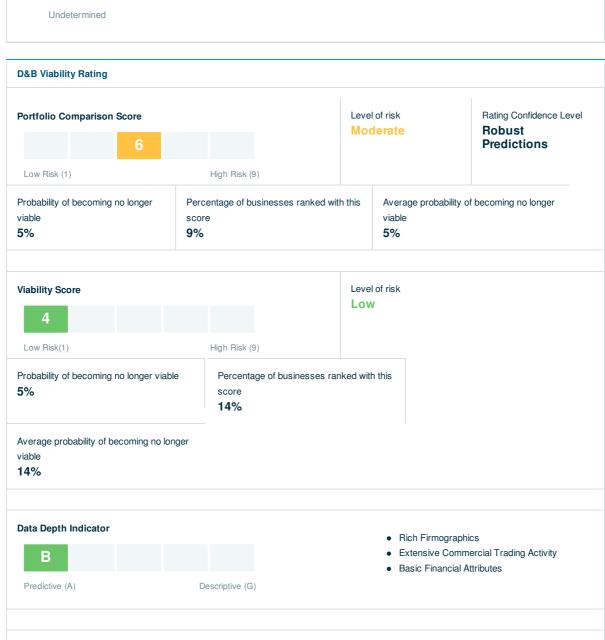

# Current Rating Special Rating DS: Undetermined

# **Company Profile**

Compared to ALL US Businesses within the D&B Database:

• Financial Data : Not Available

| K | Financial<br>Data | Trade<br>Payments | Company<br>Size | Years in<br>Business |
|---|-------------------|-------------------|-----------------|----------------------|
|   | Not<br>Available  | Available         | Small           | Established          |

Trade Payments : Available: 3+TradeCompany Size : Small: Employees: <10 and</li>

Sales: <\$10K or Missing

• Years in Business : Established: 5+