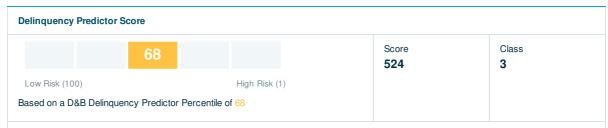

# Financial Stress Score Score 1492 -- Class 3 Low Risk (100) Based on a D&B Financial Stress Percentile of 59

# Factors Affecting Your Score:

- Low proportion of satisfactory payment experiences to total payment experiences
- UCC Filings reported
- Limited time in business

| Level of risk Moderate | Probability of Failure 0.19% | Average Probability of Failure for Businesses in D&B Database 0.48% |
|------------------------|------------------------------|---------------------------------------------------------------------|
|                        |                              | 011070                                                              |