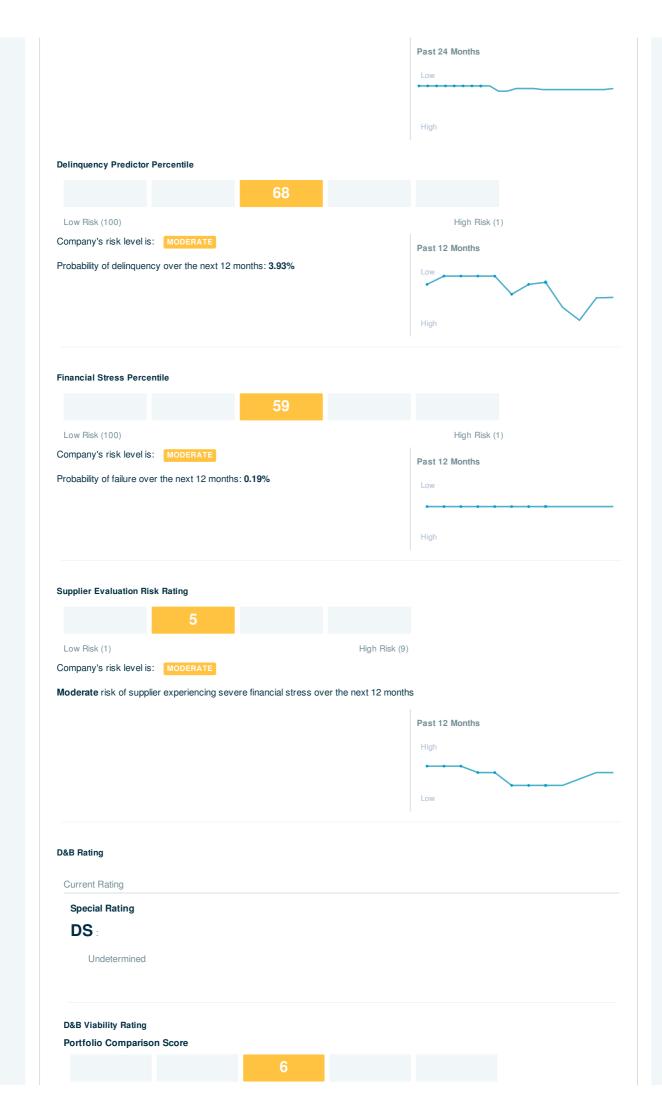

#### SCORES-AND-RATINGS:TITLE

Max. Credit Recommendation

PAYDEX® Score

Delinquency **Predictor Percentile** 

**Financial Stress** Percentile

**Supplier Evaluation Risk Rating** 

US\$ 13,000

LOW RISK

MODERATE RISK

MODERATE RISK

MODERATE RISK

>

# PAYDEX® Score

**75** 

Low Risk (100)

High Risk (0)

Days Beyond Terms: 8

Low Risk (1) High Risk (9)

Company's risk level is: MODERATE

Probability that a company will go out of business, become dormant/inactive, or file for bankruptcy/insolvency within the next 12 months: 5%

| Level of risk | Probabilty of Delinquency | Compared to Businesses in D&B |
|---------------|---------------------------|-------------------------------|
| Moderate      | 3.93%                     | Database                      |
|               |                           | 10.2%                         |
|               |                           |                               |

# Financial Stress Score Score 1492 -- Class 3 Low Risk (100) Based on a D&B Financial Stress Percentile of 59

# Factors Affecting Your Score:

- Low proportion of satisfactory payment experiences to total payment experiences
- UCC Filings reported
- Limited time in business

| Level of risk Moderate | Probability of Failure 0.19% | Average Probability of Failure for Businesses in D&B Database 0.48% |
|------------------------|------------------------------|---------------------------------------------------------------------|
|                        |                              | 011070                                                              |

# **Factors Affecting Your Score:**

- Proportion of slow payment experiences to total number of payment experiences reported
- Limited business activity signals reported in the past 12 months
- Proportion of past due balances to total amount owing

# Current Rating Special Rating DS: Undetermined