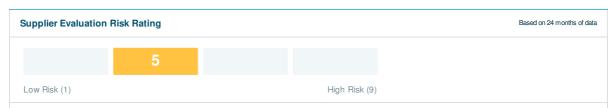

#### SCORES-AND-RATINGS:TITLE

Max. Credit Recommendation

PAYDEX® Score

Delinquency **Predictor Percentile** 

**Financial Stress** Percentile

**Supplier Evaluation Risk Rating** 

US\$ 13,000

LOW RISK

MODERATE RISK

MODERATE RISK

MODERATE RISK

>