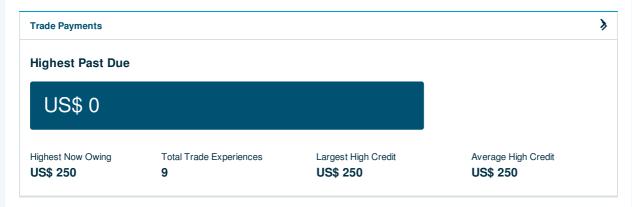

# **Trade Payments Summary** Highest Past Due Overall Payment Behavior % of Trade Within Terms **US\$ 0** 85% 8 Days Beyond Terms **Highest Now Owing:** Total Trade Experiences: **Total Unfavorable Comments:** US\$ 250 Largest High Credit: US\$ 0 Largest High Credit: US\$ 250 Average High Credit: US\$ 250 **Total Placed in Collections:** Largest High Credit: US\$ 0