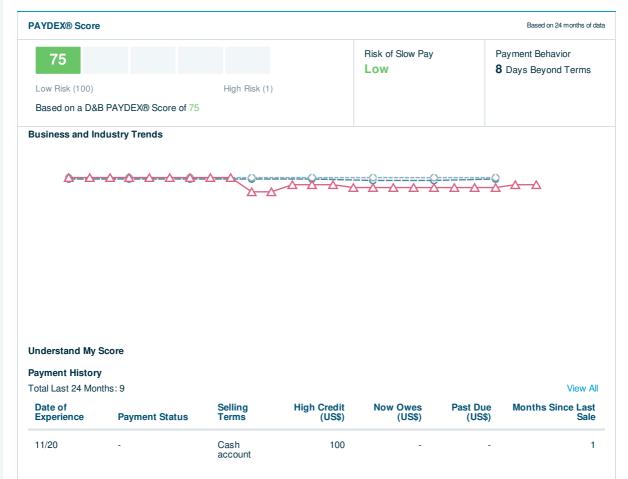

# PAYDEX® Score

**75** 

Low Risk (100)

High Risk (0)

Days Beyond Terms: 8

Low Risk (1) High Risk (9)

Company's risk level is: MODERATE

Probability that a company will go out of business, become dormant/inactive, or file for bankruptcy/insolvency within the next 12 months: 5%

# **Factors Affecting Your Score:**

- Limited time under present management control
- Higher risk industry based on delinquency rates for this industry
- Proportion of past due balances to total amount owing
- Recent high balance past due

| Date of<br>Experience | ▼ Payment Status           | Selling<br>Terms | High Credit<br>(US\$) | Now Owes<br>(US\$) | Past Due<br>(US\$) | Months Since Las<br>Sal   |
|-----------------------|----------------------------|------------------|-----------------------|--------------------|--------------------|---------------------------|
| 11/20                 | -                          | Cash<br>account  | 100                   | -                  | -                  |                           |
| 10/20                 | -                          | Cash<br>account  | 100                   | 0                  | 0                  | Between 6 and 1:<br>Month |
| 09/20                 | -                          | Cash<br>account  | 100                   | -                  | -                  | Between 6 and 1<br>Month  |
| 09/20                 | -                          | Cash<br>account  | -                     | -                  | -                  |                           |
| 09/20                 | Pays Prompt to<br>Slow 30+ | -                | 250                   | 0                  | 0                  |                           |
| 09/20                 | Pays Promptly              | -                | 250                   | 250                | 0                  |                           |
| 09/20                 | Pays Promptly              | -                | 250                   | 0                  | 0                  |                           |
| 11/19                 | -                          | Cash<br>account  | 50                    | -                  | -                  |                           |
| 10/18                 | -                          | Cash<br>account  | 100                   | -                  | -                  | Between 4 and<br>Month    |