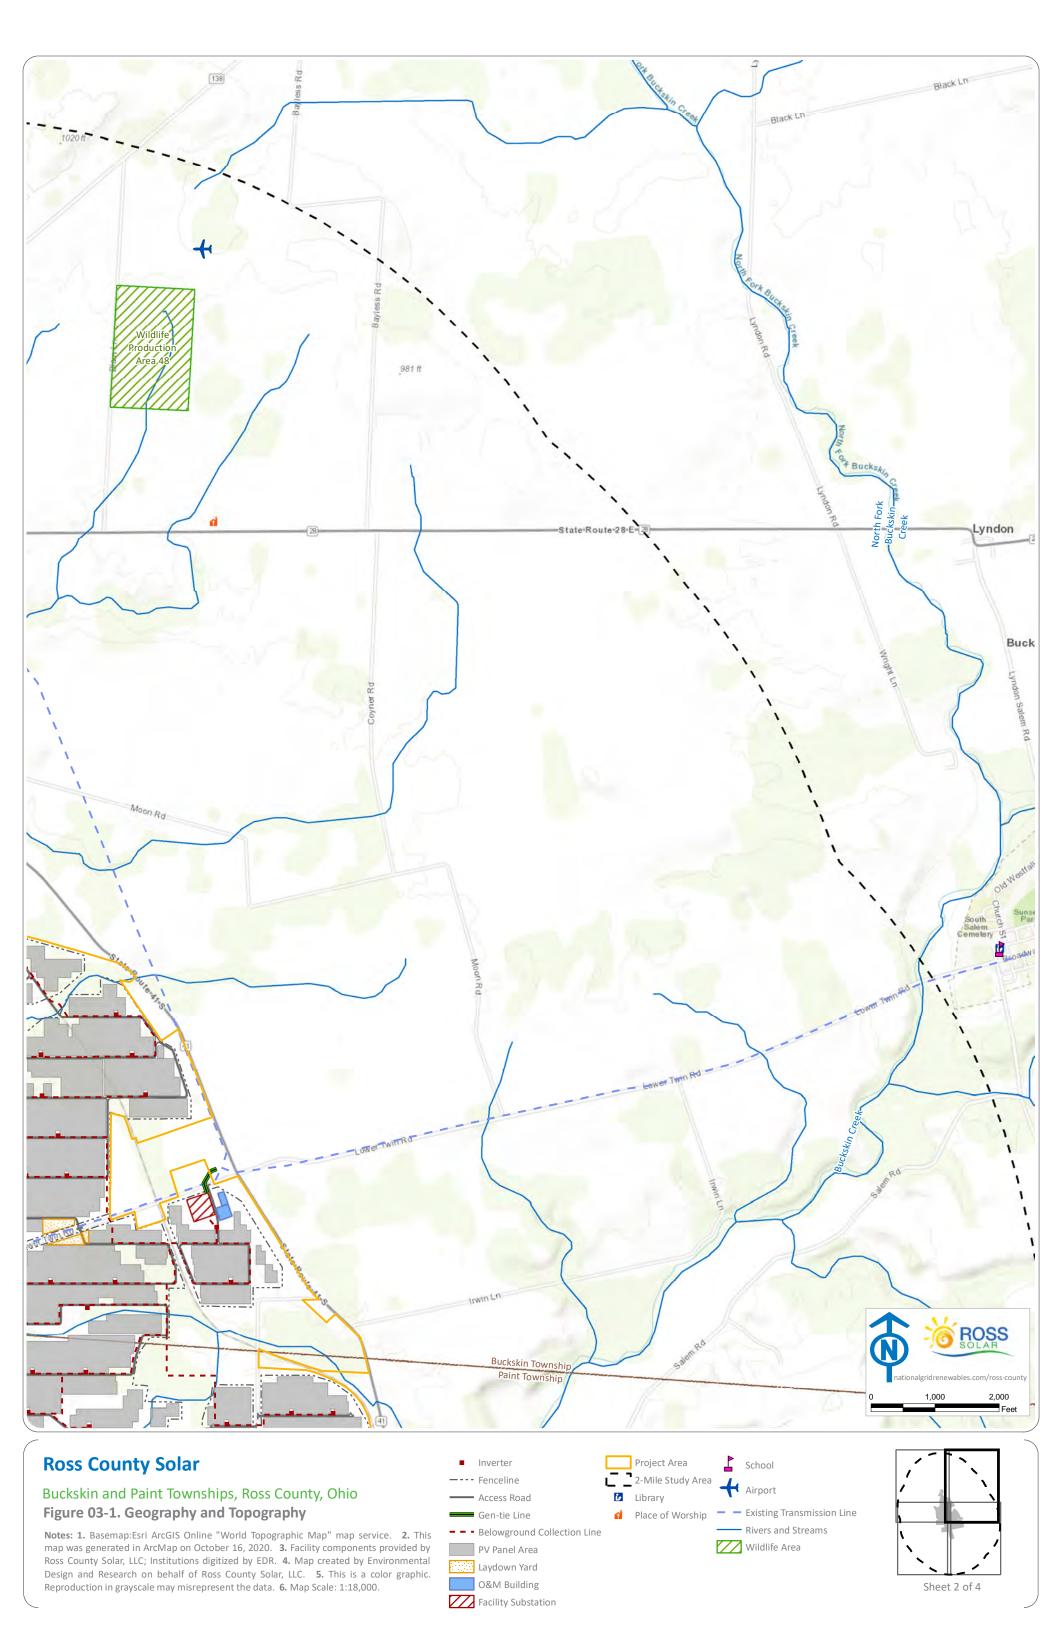

Buckskin and Paint Townships, Ross County, Ohio Figure 03-1. Geography and Topography

Notes: 1. Basemap:Esri ArcGIS Online "World Topographic Map" map service. 2. This map was generated in ArcMap on October 16, 2020. 3. Facility components provided by Ross County Solar, LLC; Institutions digitized by EDR. 4. Map created by Environmental Design and Research on behalf of Ross County Solar, LLC. 5. This is a color graphic. Reproduction in grayscale may misrepresent the data. 6. Map Scale: 1:18,000.