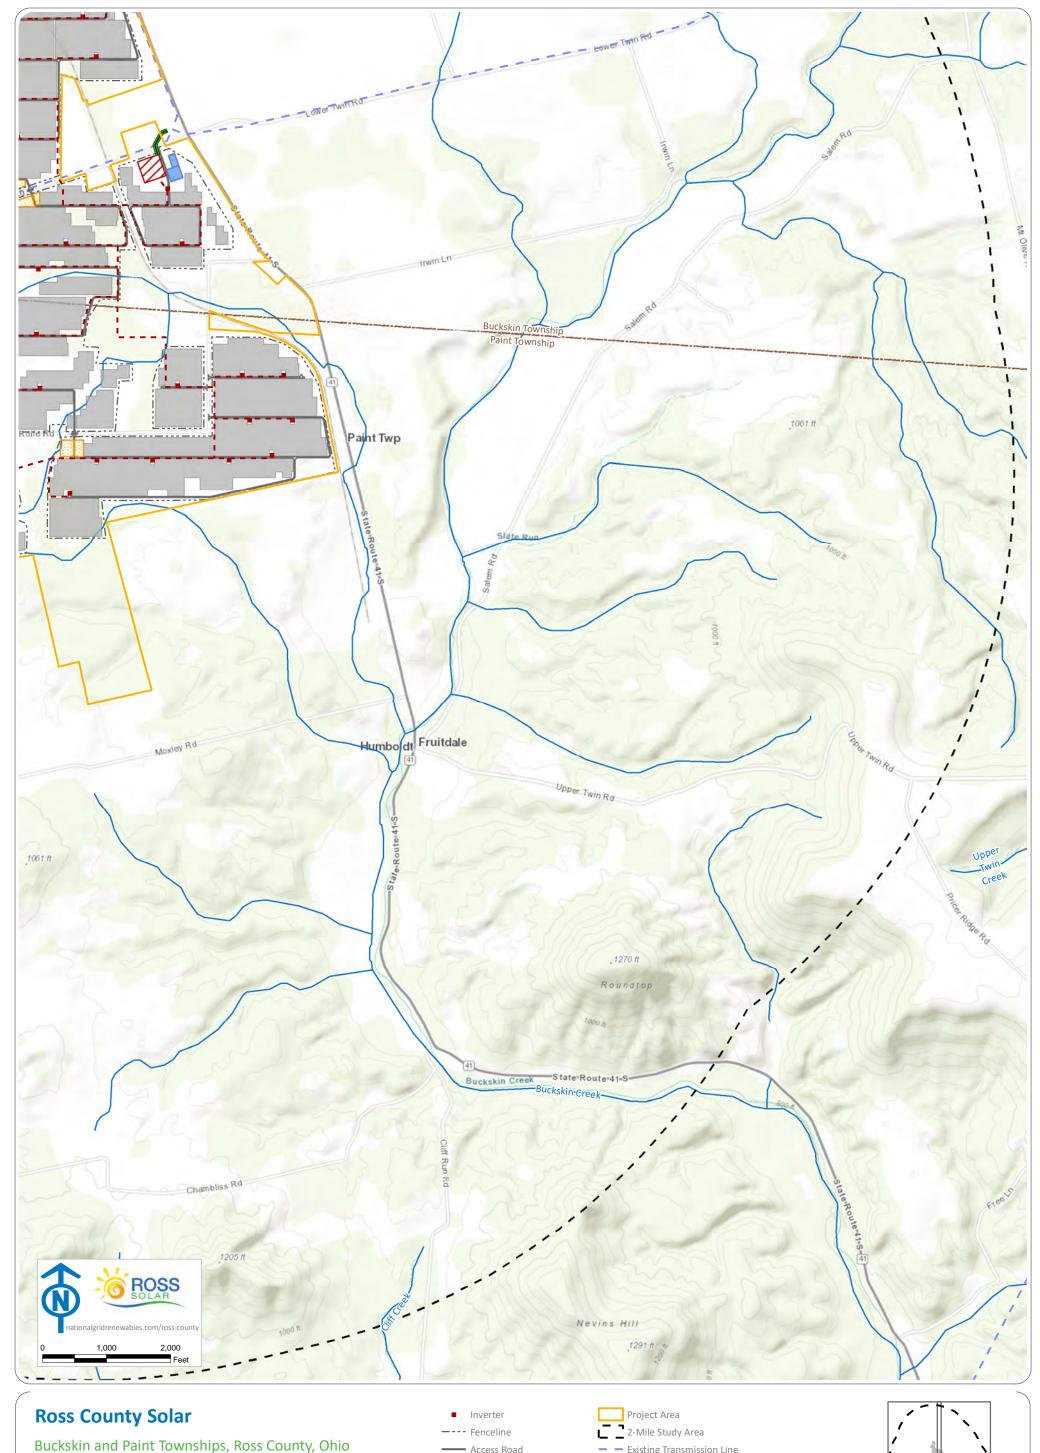

Buckskin and Paint Townships, Ross County, Ohio **Figure 03-1. Geography and Topography** 

Notes: 1. Basemap:Esri ArcGIS Online "World Topographic Map" map service. 2. This map was generated in ArcMap on October 16, 2020. 3. Facility components provided by Ross County Solar, LLC; Institutions digitized by EDR. 4. Map created by Environmental Design and Research on behalf of Ross County Solar, LLC. 5. This is a color graphic. Reproduction in grayscale may misrepresent the data. 6. Map Scale: 1:18,000.

Buckskin and Paint Townships, Ross County, Ohio Figure 03-1. Geography and Topography

Notes: 1. Basemap:Esri ArcGIS Online "World Topographic Map" map service. 2. This map was generated in ArcMap on October 16, 2020. 3. Facility components provided by Ross County Solar, LLC; Institutions digitized by EDR. 4. Map created by Environmental Design and Research on behalf of Ross County Solar, LLC. 5. This is a color graphic. Reproduction in grayscale may misrepresent the data. 6. Map Scale: 1:18,000.