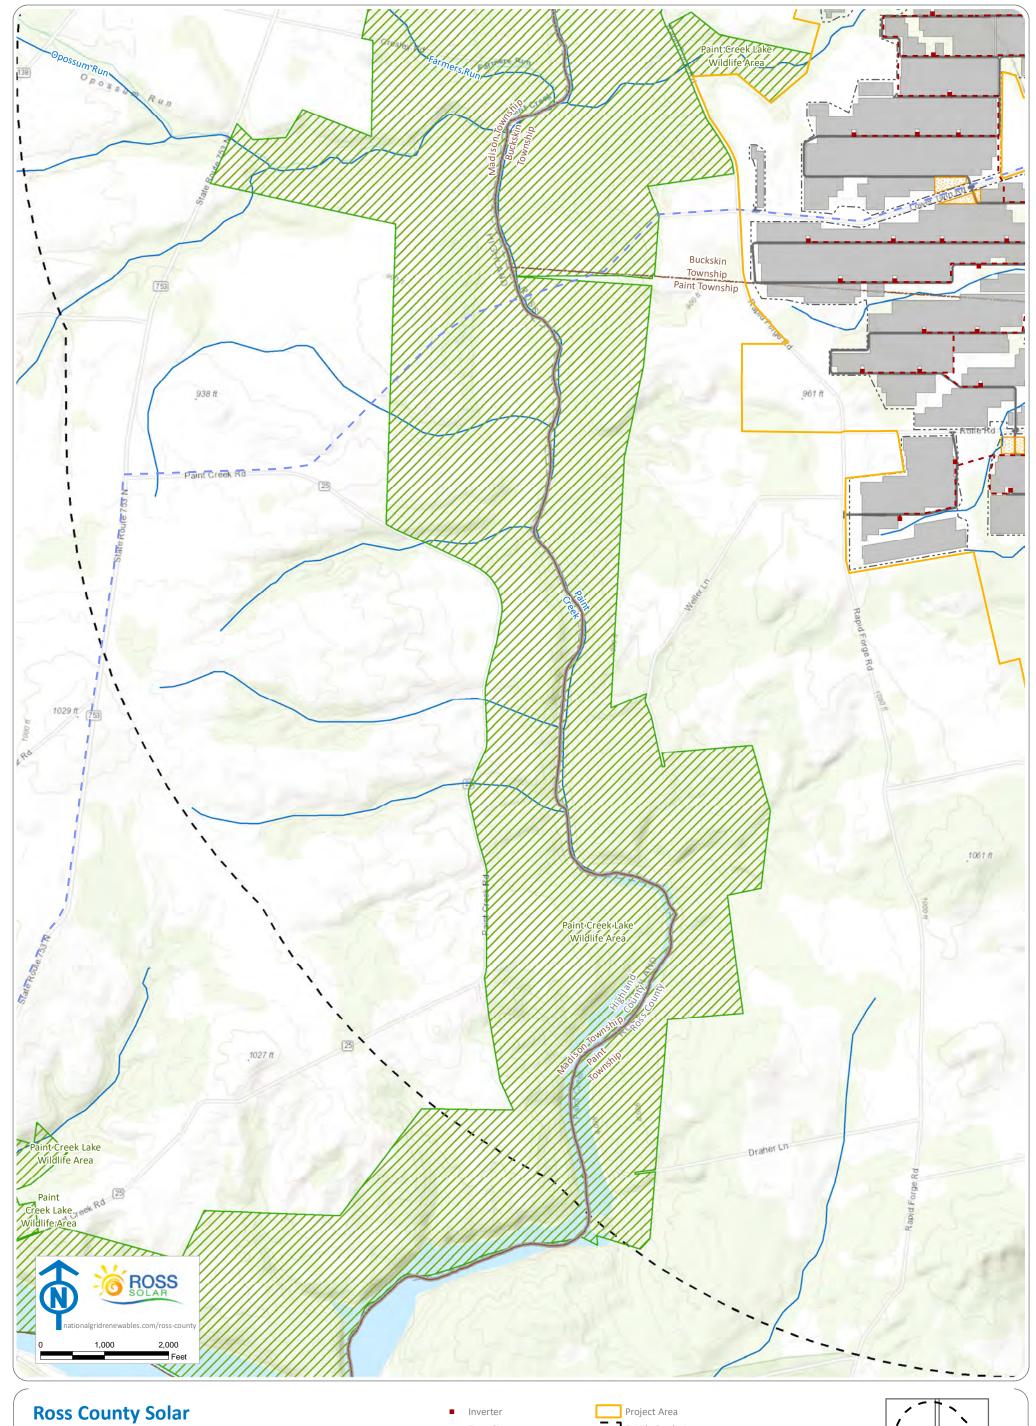

Buckskin and Paint Townships, Ross County, Ohio Figure 03-1. Geography and Topography

Notes: 1. Basemap:Esri ArcGIS Online "World Topographic Map" map service. 2. This map was generated in ArcMap on October 16, 2020. 3. Facility components provided by Ross County Solar, LLC; Institutions digitized by EDR. 4. Map created by Environmental Design and Research on behalf of Ross County Solar, LLC. 5. This is a color graphic. Reproduction in grayscale may misrepresent the data. 6. Map Scale: 1:18,000.