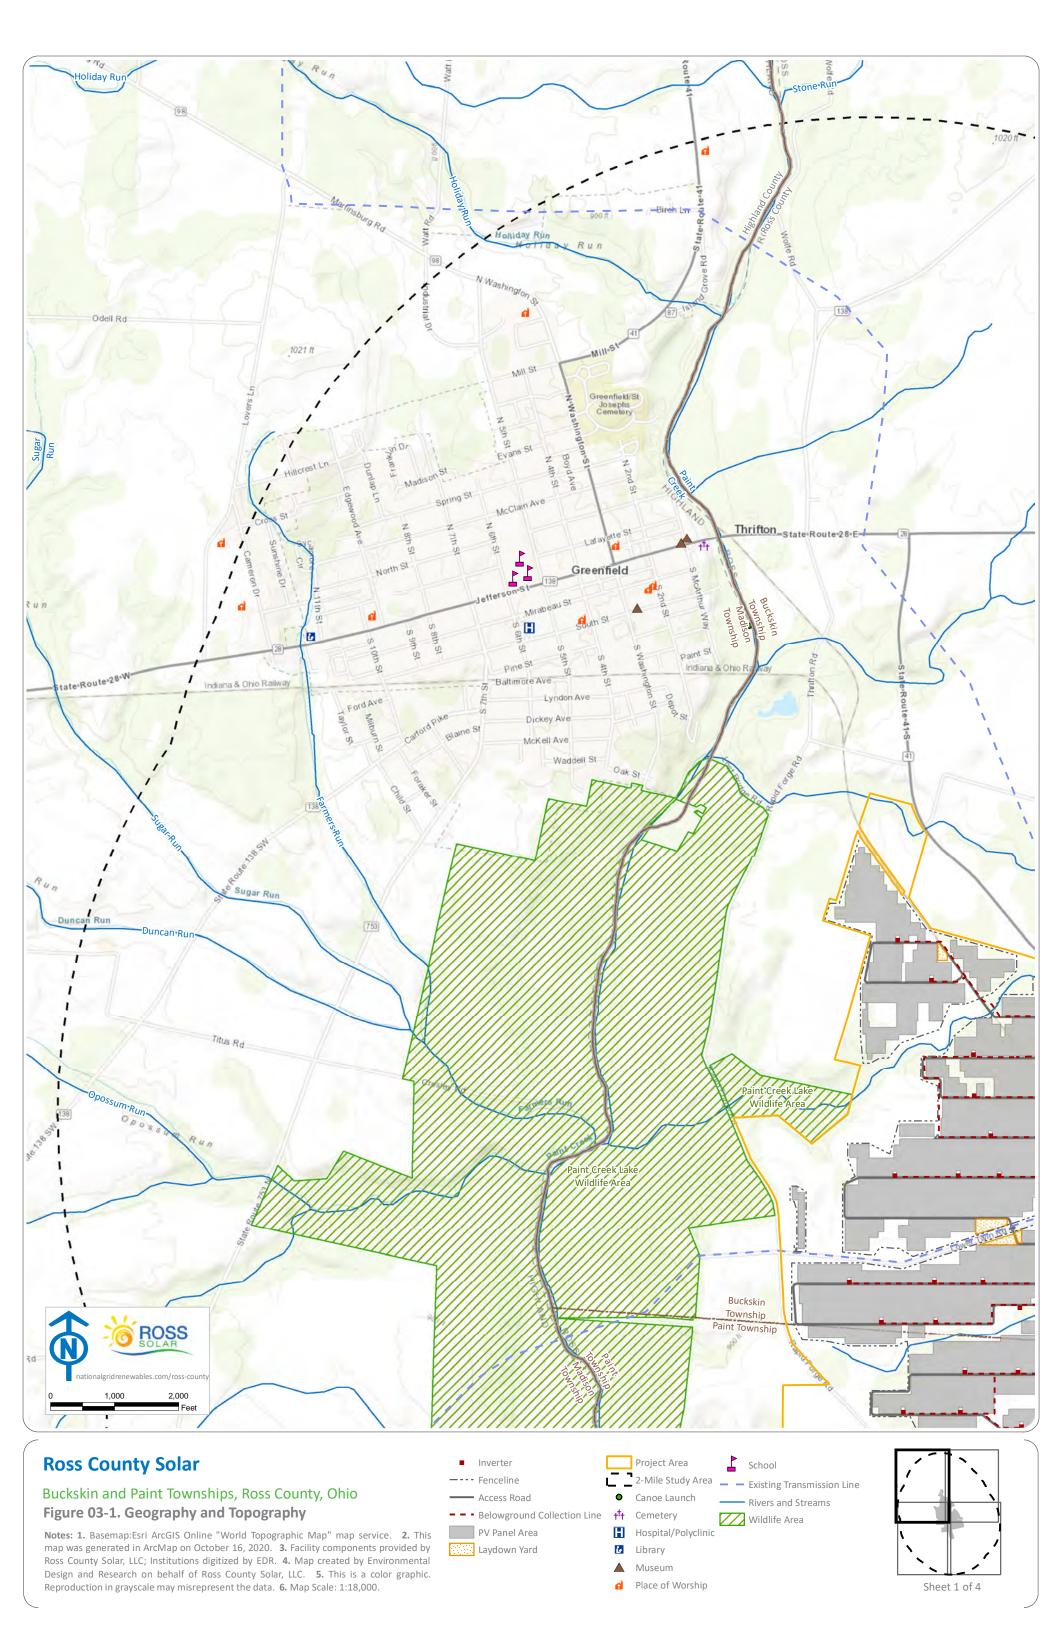

Buckskin and Paint Townships, Ross County, Ohio **Figure 03-1. Geography and Topography** 

Notes: 1. Basemap:Esri ArcGIS Online "World Topographic Map" map service. 2. This map was generated in ArcMap on October 16, 2020. 3. Facility components provided by Ross County Solar, LLC; Institutions digitized by EDR. 4. Map created by Environmental Design and Research on behalf of Ross County Solar, LLC. 5. This is a color graphic. Reproduction in grayscale may misrepresent the data. 6. Map Scale: 1:18,000.