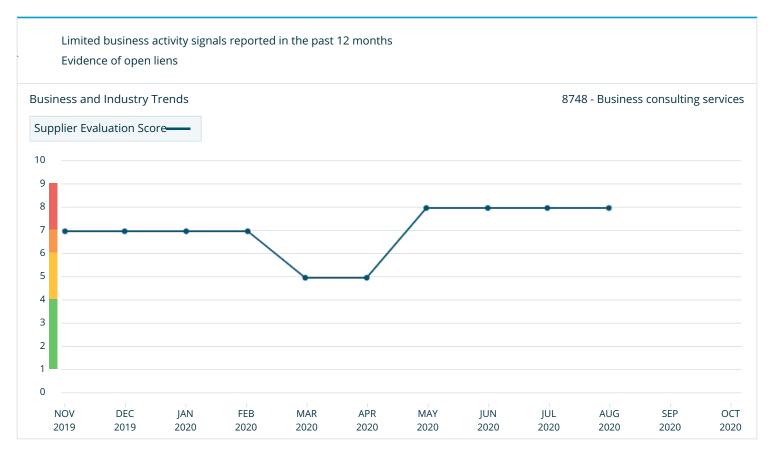

#### **RISK ASSESSMENT**

Lien: A lien holder can file the same lien in more than one filing location. The appearance of multiple liens filed by the same lien holder against a debtor may be indicative of such an occurrence.

| VENTS                  |                                                          |
|------------------------|----------------------------------------------------------|
| <b>Lien</b> - Tax Lien |                                                          |
| Filing Date            | 2016-06-02                                               |
| Filing Number          | 201600009776                                             |
| Status                 | Open                                                     |
| Date Status Attained   | 2016-06-02                                               |
| Received Date          | 2016-06-03                                               |
| Amount                 | 1152                                                     |
| Debtors                | ENERGY ADVISORY SERVICE LLC                              |
| Creditors              | COMMONWEALTH OF PA DEPARTMENT OF REVENUE, HARRISBURG, PA |
| Court                  | ALLEGHENY COUNTY PROTHONOTARY, PITTSBURGH, PA            |