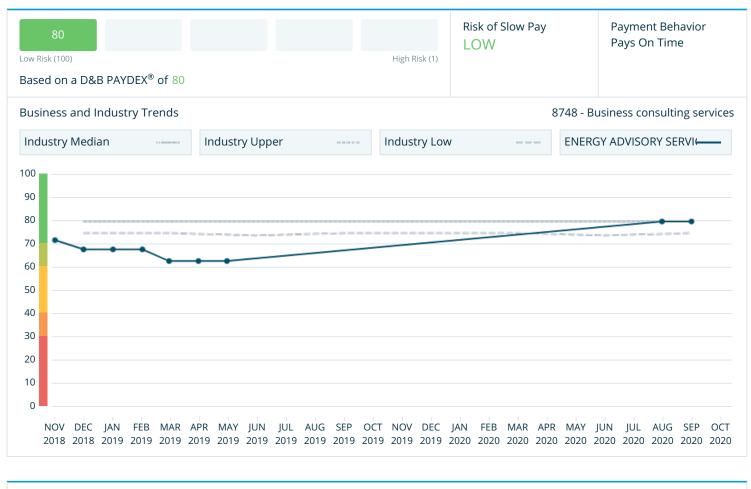

y seeking certification. At a minimum, the credit report must show summary information and an overall credit score. **Bank/credit account numbers and highly sensitive identification information must be redacted.** If the applicant provides an acceptable credit rating(s) in response to C-4, then the applicant may select 'This does not apply' and provide a response in the box below stating that a credit rating(s) was provided in response to C-4.

File(s) attached

Section D: Applicant Technical Capacity



# Application Attachments



# **Business Information Report Snapshot**

## **ENERGY ADVISORY SERVICE, LLC**

D-U-N-S: 00-809-5711

ADDRESS: 9300 John Hickman Pkwy, Frisco, TX, 75035, United States

Date: 10/06/2020

#### **RISK ASSESSMENT**

#### 





PAYDEX® Based on 24 months of data















#### TRADE PAYMENTS

TRADE PAYMENTS SUMMARY

Based on 24 months of data

Overall Payment Behavior

0

Days Beyond Terms

Highest Now Owing: US\$ 0

% of Trade Within Terms

100%

Total Trade Experiences: 4

Largest High Credit: US\$ 7,500

Average High Credit: US\$ 4,000

Highest Past Due

US\$0

Total Unfavorable Comments: 0

Largest High Credit: US\$ 0

Total Placed in Collections: 0

Largest High Credit: US\$ 0

| TRADE PAYMENTS BY CREDIT | EXTENDED                   |                       |                       |
|--------------------------|----------------------------|-----------------------|-----------------------|
| \$ CREDIT EXTENDED       | % OF PAYMENTS WITHIN TERMS | # PAYMENT EXPERIENCES | TOTAL & DOLLAR AMOUNT |
| OVER 100,000             | 0%