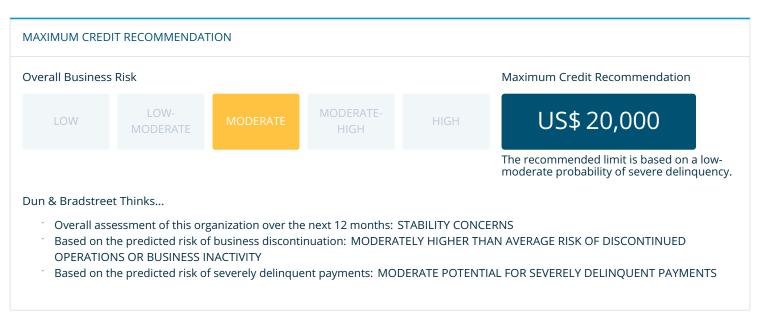

ort for the principal owner of the entity seeking certification. At a minimum, the credit report must show summary information and an overall credit score. **Bank/credit account numbers and highly sensitive identification information must be redacted.** If the applicant provides an acceptable credit rating(s) in response to C-4, then the applicant may select 'This does not apply' and provide a response in the box below stating that a credit rating(s) was provided in response to C-4.

File(s) attached

Section D: Applicant Technical Capacity



# Application Attachments



# **Business Information Report Snapshot**

## **ENERGY ADVISORY SERVICE, LLC**

D-U-N-S: 00-809-5711

ADDRESS: 9300 John Hickman Pkwy, Frisco, TX, 75035, United States

Date: 10/06/2020

#### **RISK ASSESSMENT**

#### 





PAYDEX® Based on 24 months of data















#### TRADE PAYMENTS

TRADE PAYMENTS SUMMARY

Based on 24 months of data

Overall Payment Behavior

0

Days Beyond Terms

Highest Now Owing: US\$ 0

% of Trade Within Terms

100%

Total Trade Experiences: 4

Largest High Credit: US\$ 7,500

Average High Credit: US\$ 4,000

Highest Past Due

US\$0

Total Unfavorable Comments: 0

Largest High Credit: US\$ 0

Total Placed in Collections: 0

Largest High Credit: US\$ 0

| TRADE PAYMENTS BY CREDIT | EXTENDED                   |                       |                       |
|--------------------------|----------------------------|-----------------------|-----------------------|
| \$ CREDIT EXTENDED       | % OF PAYMENTS WITHIN TERMS | # PAYMENT EXPERIENCES | TOTAL & DOLLAR AMOUNT |
| OVER 10