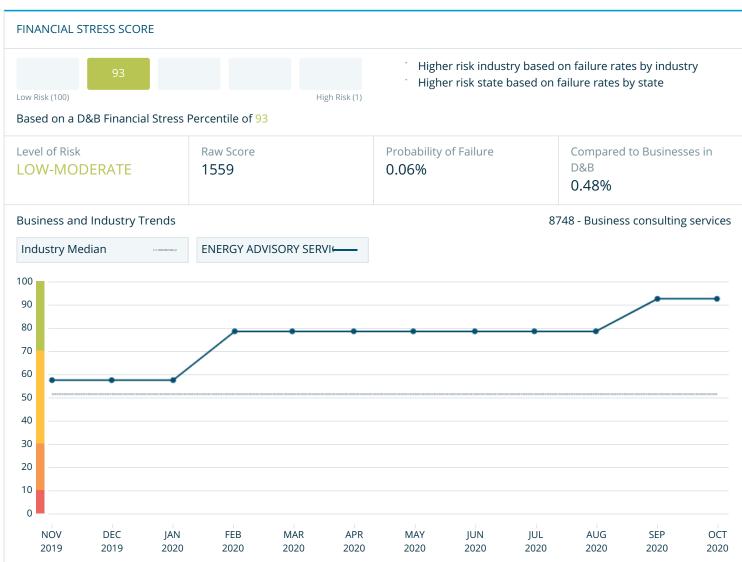

ing certification. At a minimum, the credit report must show summary information and an overall credit score. **Bank/credit account numbers and highly sensitive identification information must be redacted.** If the applicant provides an acceptable credit rating(s) in response to C-4, then the applicant may select 'This does not apply' and provide a response in the box below stating that a credit rating(s) was provided in response to C-4.

File(s) attached

Section D: Applicant Technical Capacity



# Application Attachments



# **Business Information Report Snapshot**

## **ENERGY ADVISORY SERVICE, LLC**

D-U-N-S: 00-809-5711

ADDRESS: 9300 John Hickman Pkwy, Frisco, TX, 75035, United States

Date: 10/06/2020

#### **RISK ASSESSMENT**

#### 





PAYDEX® Based on 24 months of data















#### TRADE PAYMENTS

TRADE PAYMENTS SUMMARY

Based on 24 months of data

Overall Payment Behavior

0

Days Beyond Terms

Highest Now Owing: US\$ 0

% of Trade Within Terms

100%

Total Trade Experiences: 4

Largest High Credit: US\$ 7,500

Average High Credit: US\$ 4,000

Highest Past Due

US\$0

Total Unfavorable Comments: 0

Largest High Credit: US\$ 0

Total Placed in Collections: 0

Largest High Credit: US\$ 0

| TRADE PAYMENTS BY CREDIT | EXTENDED                   |                       |                       |
|--------------------------|----------------------------|-----------------------|-----------------------|
| \$ CREDIT EXTENDED       | % OF PAYMENTS WITHIN TERMS | # PAYMENT EXPERIENCES | TOTAL & DOLLAR AMOUNT |
| OVER 100,000             | 0%