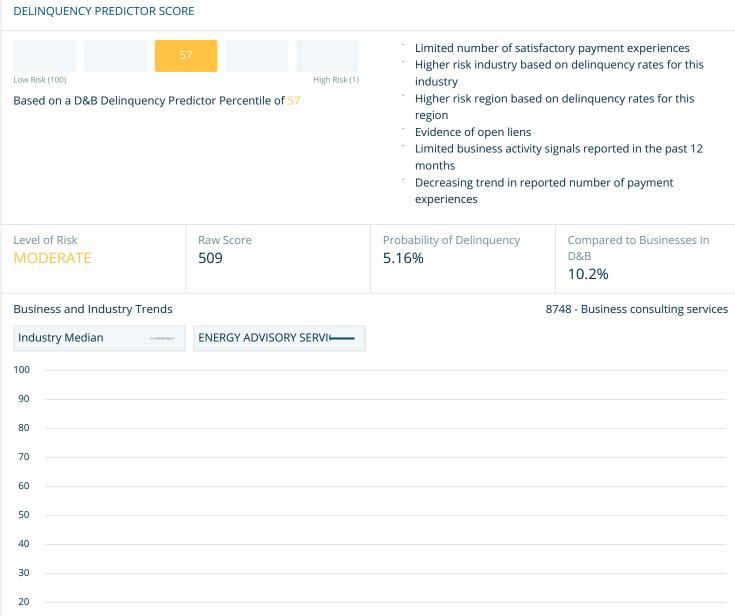

seeking certification. At a minimum, the credit report must show summary information and an overall credit score. **Bank/credit account numbers and highly sensitive identification information must be redacted.** If the applicant provides an acceptable credit rating(s) in response to C-4, then the applicant may select 'This does not apply' and provide a response in the box below stating that a credit rating(s) was provided in response to C-4.

File(s) attached

Section D: Applicant Technical Capacity



# Application Attachments



# **Business Information Report Snapshot**

## **ENERGY ADVISORY SERVICE, LLC**

D-U-N-S: 00-809-5711

ADDRESS: 9300 John Hickman Pkwy, Frisco, TX, 75035, United States

Date: 10/06/2020

#### **RISK ASSESSMENT**

#### 





PAYDEX® Based on 24 months of data















#### TRADE PAYMENTS

TRADE PAYMENTS SUMMARY

Based on 24 months of data

Overall Payment Behavior

0

Days Beyond Terms

Highest Now Owing: US\$ 0

% of Trade Within Terms

100%

Total Trade Experiences: 4

Largest High Credit: US\$ 7,500

Average High Credit: US\$ 4,000

Highest Past Due

US\$0

Total Unfavorable Comments: 0

Largest High Credit: US\$ 0

Total Placed in Collections: 0

Largest High Credit: US\$ 0

| TRADE PAYMENTS BY CREDIT | EXTENDED                   |                       |                       |
|--------------------------|----------------------------|-----------------------|-----------------------|
| \$ CREDIT EXTENDED       | % OF PAYMENTS WITHIN TERMS | # PAYMENT EXPERIENCES | TOTAL & DOLLAR AMOUNT |
| OVER 100,000             | 0%