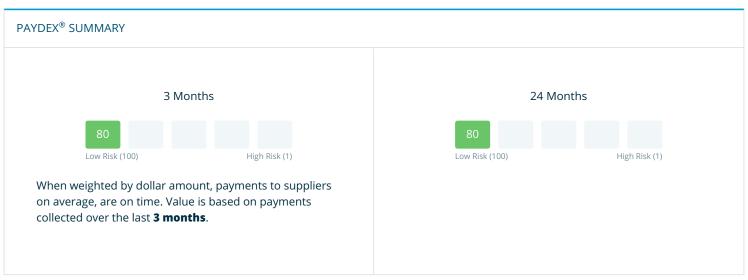

t for the principal owner of the entity seeking certification. At a minimum, the credit report must show summary information and an overall credit score. **Bank/credit account numbers and highly sensitive identification information must be redacted.** If the applicant provides an acceptable credit rating(s) in response to C-4, then the applicant may select 'This does not apply' and provide a response in the box below stating that a credit rating(s) was provided in response to C-4.

File(s) attached

Section D: Applicant Technical Capacity



# Application Attachments



# **Business Information Report Snapshot**

## **ENERGY ADVISORY SERVICE, LLC**

D-U-N-S: 00-809-5711

ADDRESS: 9300 John Hickman Pkwy, Frisco, TX, 75035, United States

Date: 10/06/2020

#### **RISK ASSESSMENT**

#### 





PAYDEX® Based on 24 months of data















#### TRADE PAYMENTS

TRADE PAYMENTS SUMMARY

Based on 24 months of data

Overall Payment Behavior

0

Days Beyond Terms

Highest Now Owing: US\$ 0

% of Trade Within Terms

100%

Total Trade Experiences: 4

Largest High Credit: US\$ 7,500

Average High Credit: US\$ 4,000

Highest Past Due

US\$0

Total Unfavorable Comments: 0

Largest High Credit: US\$ 0

Total Placed in Collections: 0

Largest High Credit: US\$ 0

| TRADE PAYMENTS BY CREDIT | EXTENDED                   |                       |                       |
|--------------------------|----------------------------|-----------------------|-----------------------|
| \$ CREDIT EXTENDED       | % OF PAYMENTS WITHIN TERMS | # PAYMENT EXPERIENCES | TOTAL & DOLLAR AMOUNT |
| OVER 100,