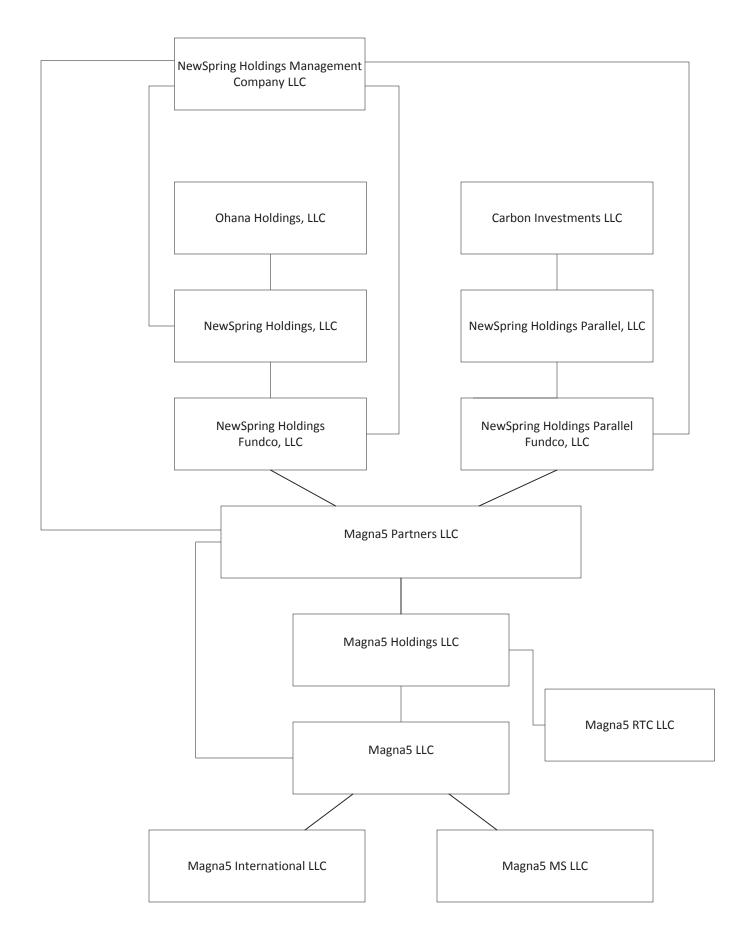

### **Statement of Affiliates Listing**

Exhibit D-5 contains an organizational chart depicting the corporate structure of the Applicant and its Affiliates. Magna5 LLC has two affiliated entities associated with the business that provide telecom services. Magna5 RTC LLC is a Massachusetts-only Incumbent Local Exchange Carrier. Magna5 International LLC is a provider of international services only.

Neither of these affiliates are active in Ohio. Magna5 LLC's parent company is a Magna5 Holdings, LLC, a holding company.

#### Magna5 Structure and Ownership

### **CORPORATE STRUCTURE AND OWNERSHIP**

Magna5 LLC is a Delaware Limited Liability Company.