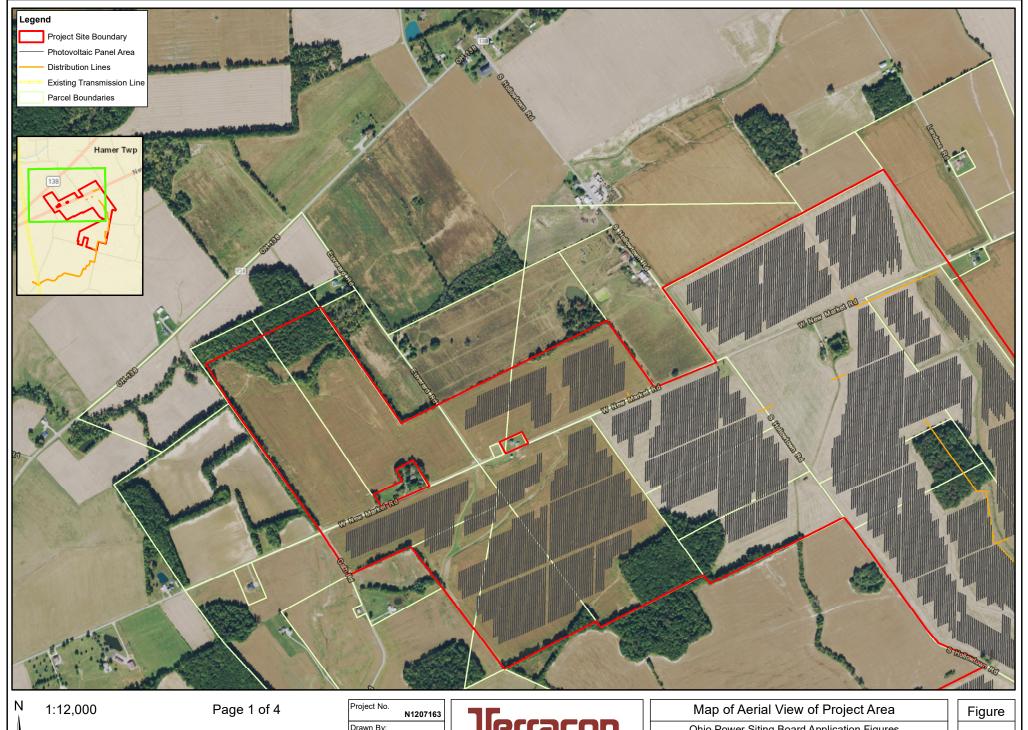

Figure 2: Map of Aerial View of Project Area

1:12,000 Page 1 of 4

0 625 1,250 2,500
Feet

Project No. N1207163
Drawn By: MDP
Approved By: SEW
Date: 8/31/2020

TCORSULTING Engineers & Scientists
611 Lunken Park Drive Cincinnati, Ohio 45226

FAX: (513) 321-0294

PH: (513) 321-5816

Ohio Power Siting Board Application Figures
Hecate Energy Highland 4 LLC
New Market Solar I
OH 138
Buford, Highland County, Ohio

2

2,500 1,250

N1207163 Drawn By: MDP Approved By: SEW Date: