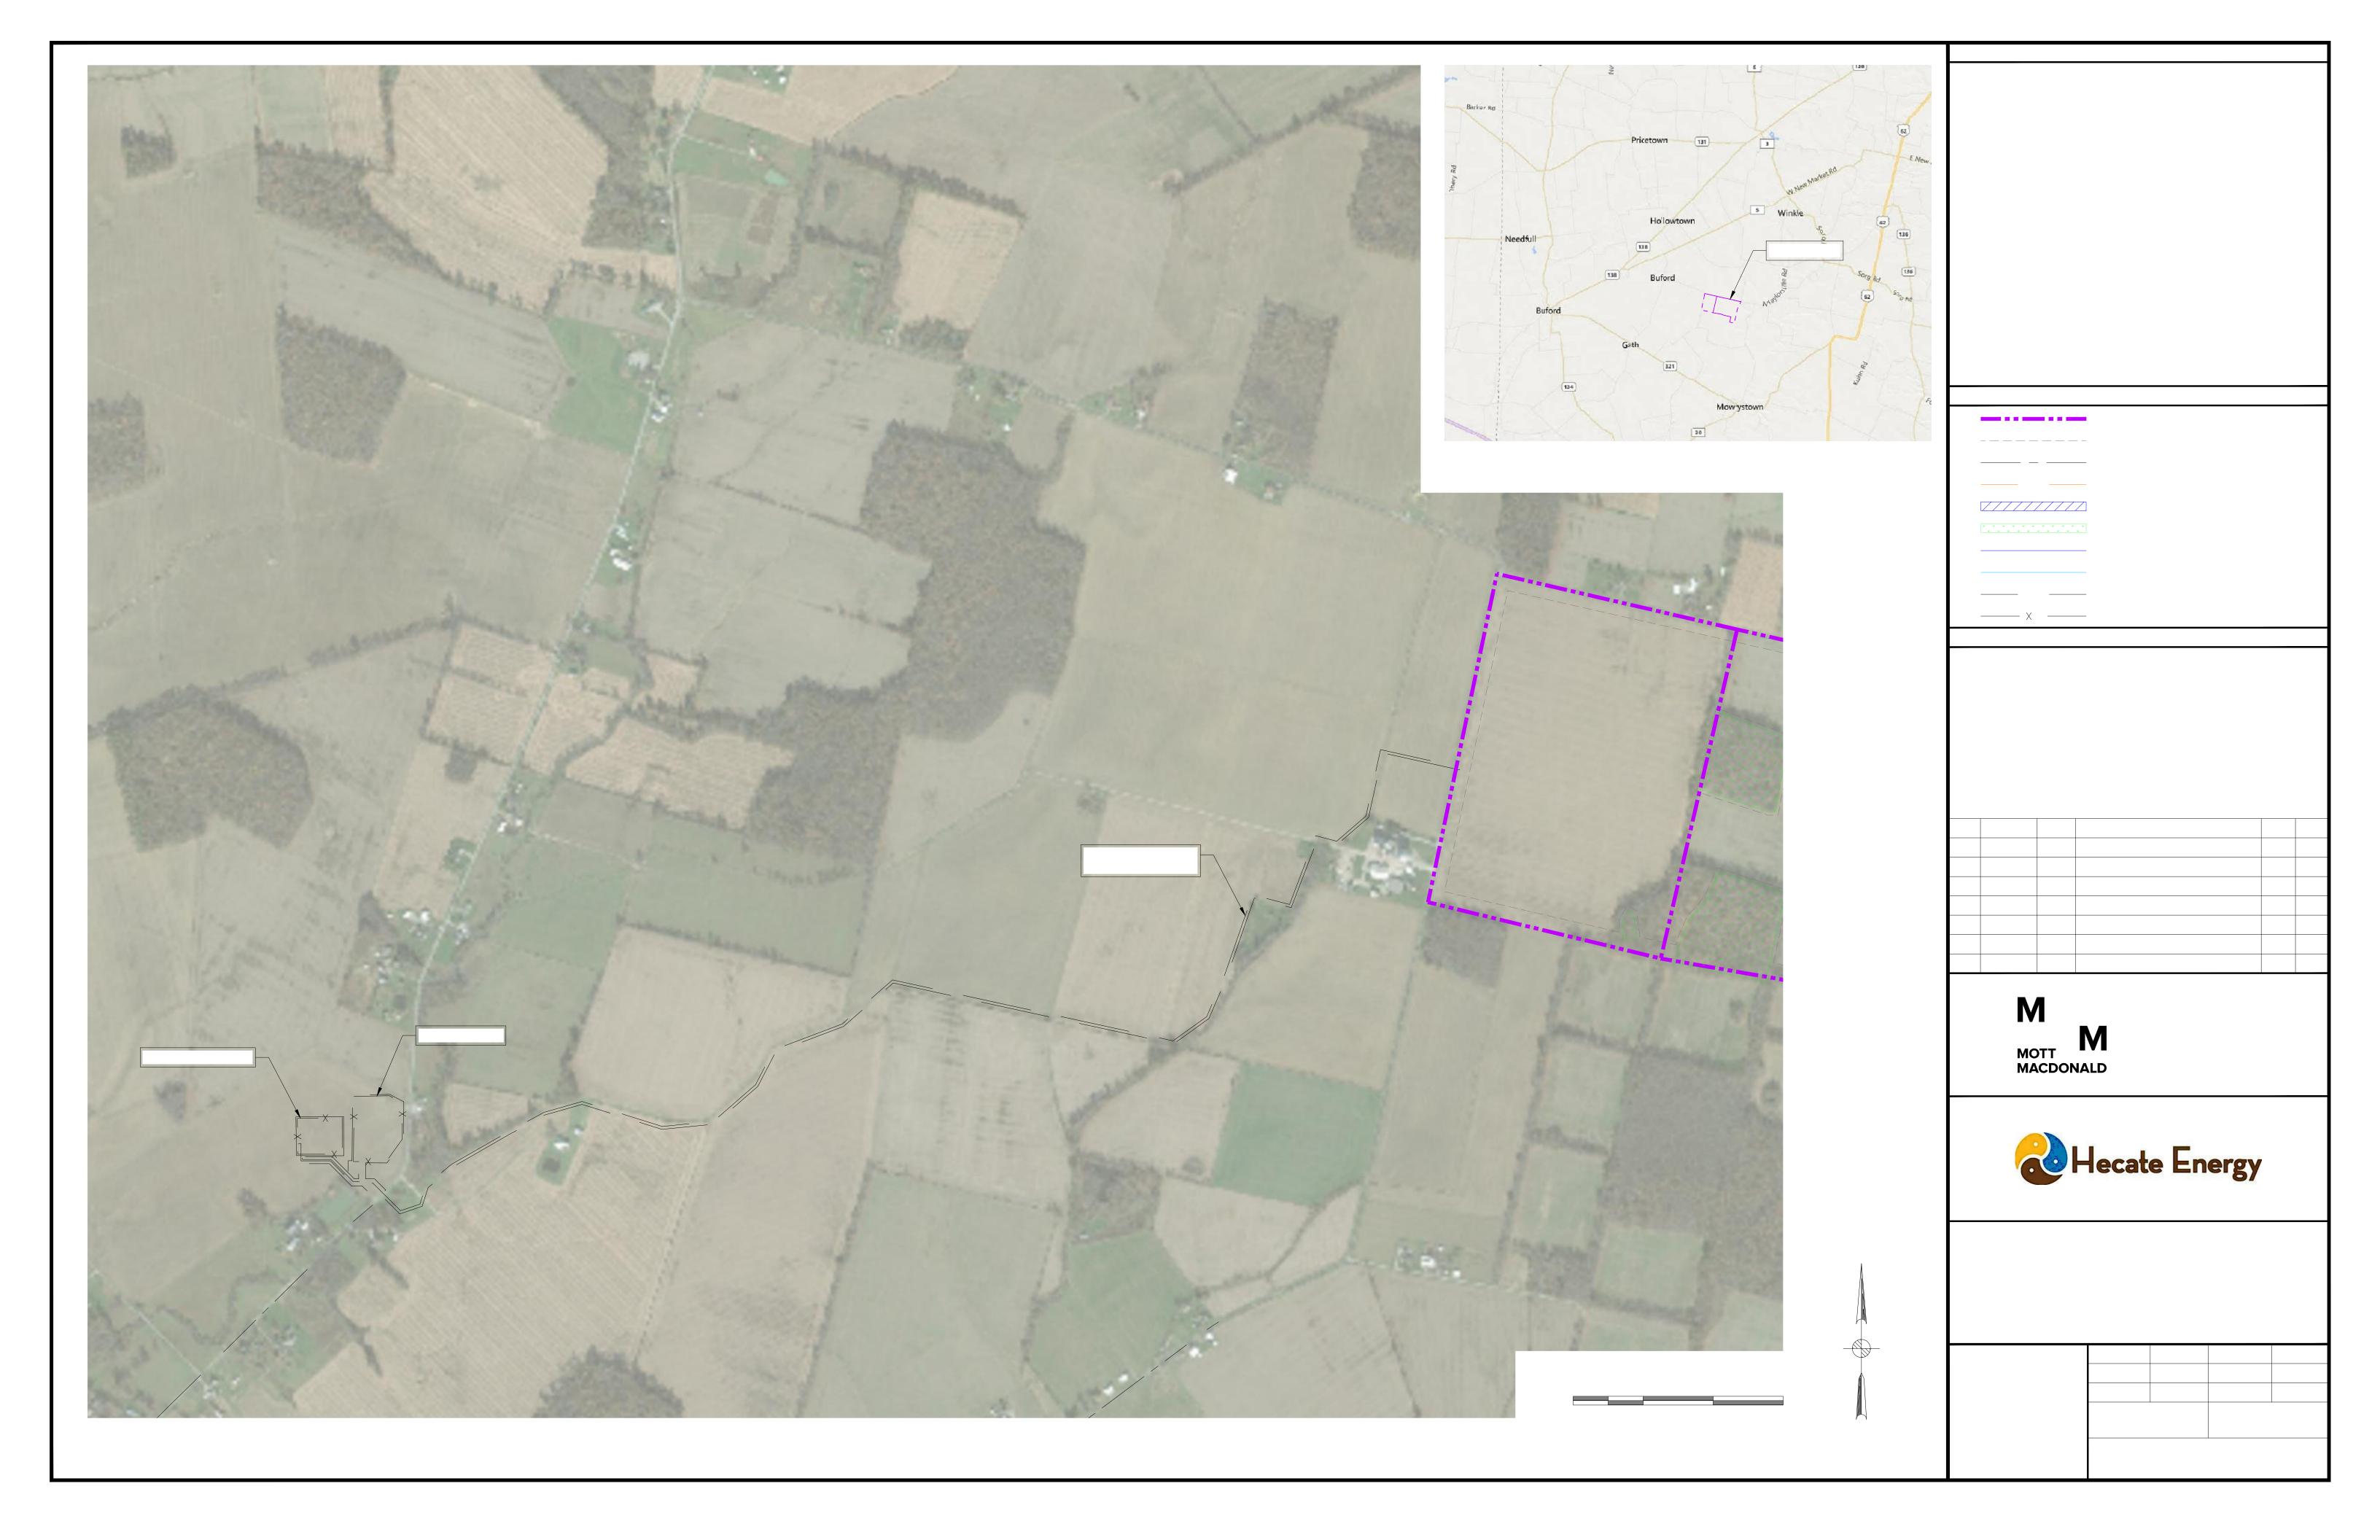

2,500 1,250

N1207163 Drawn By: MDP Approved By: SEW Date:

8/31/2020

## Consulting Engineers & Scientists 611 Lunken Park Drive Cincinnati, Ohio 45226 FAX: (513) 321-0294

PH: (513) 321-5816

## Map of Aerial View of Project Area

Ohio Power Siting Board Application Figures
Hecate Energy Highland 4 LLC
New Market Solar I OH 138 Buford, Highland County, Ohio

8/31/2020

Figure 3: Project Schedule