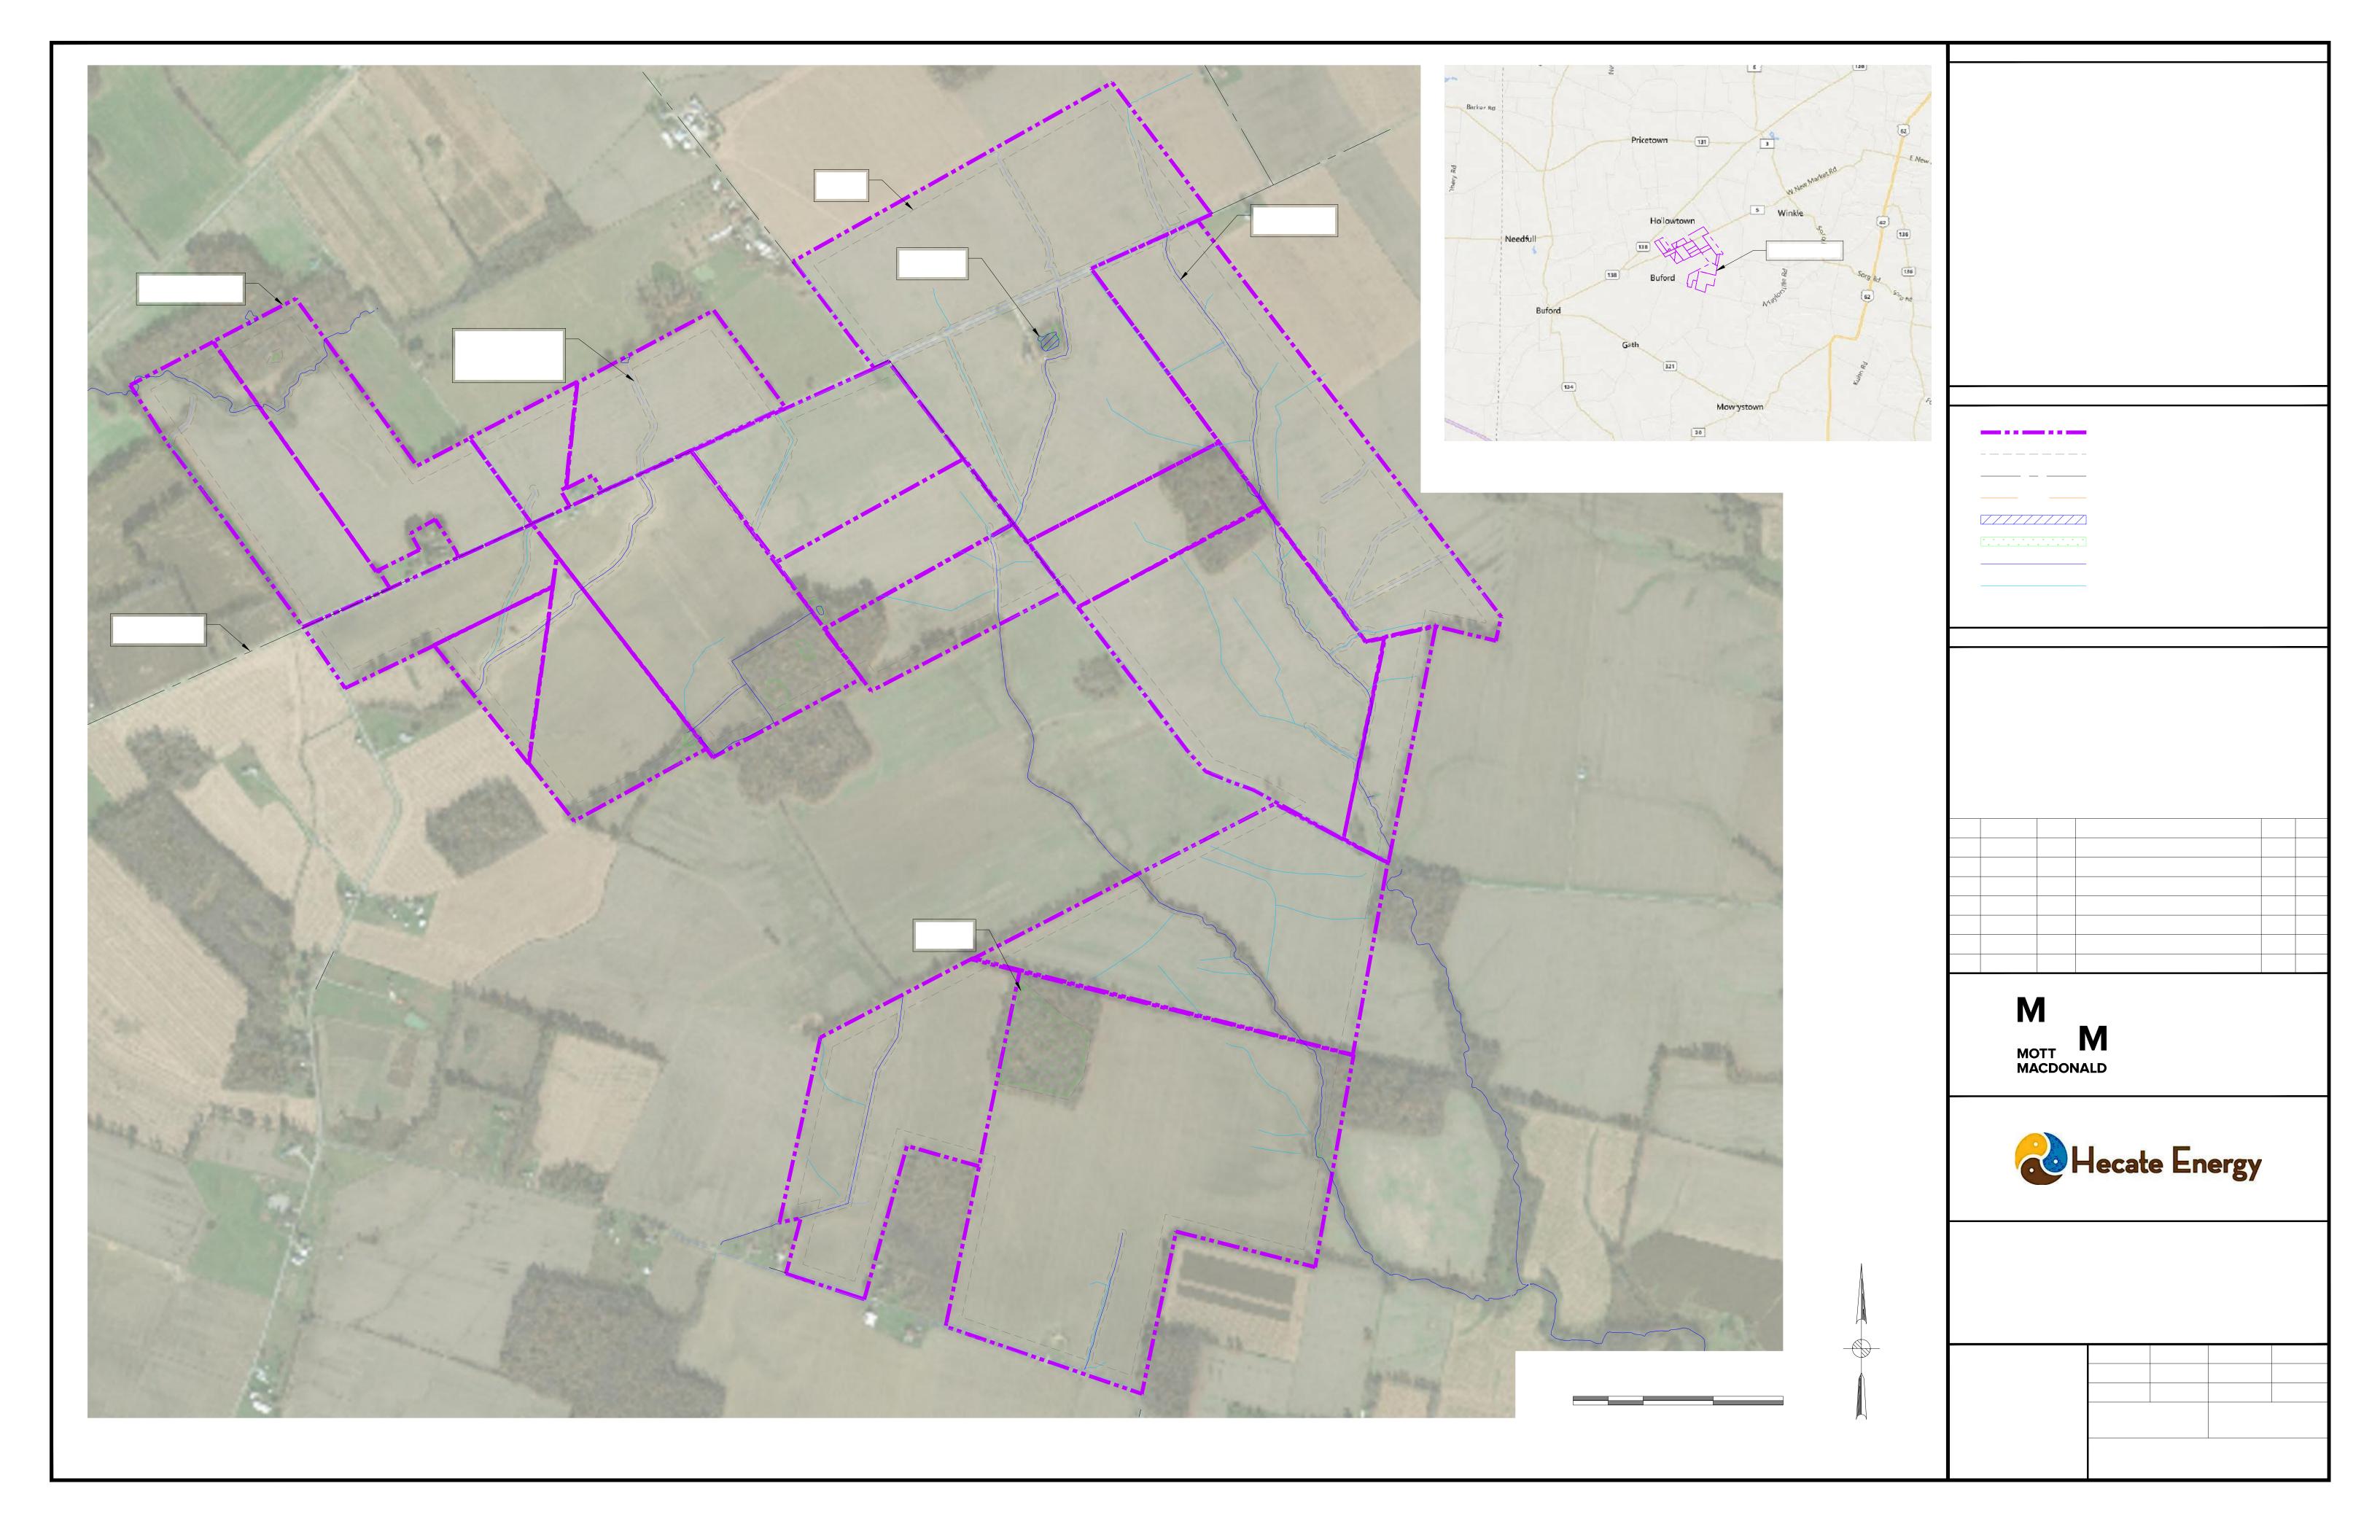

Figure 2: Map of Aerial View of Project Area

1:12,000 Page 1 of 4

0 625 1,250 2,500
Feet

Project No. N1207163
Drawn By: MDP
Approved By: SEW
Date: 8/31/2020

TCORSULTING Engineers & Scientists
611 Lunken Park Drive Cincinnati, Ohio 45226

FAX: (513) 321-0294

PH: (513) 321-5816

Ohio Power Siting Board Application Figures
Hecate Energy Highland 4 LLC
New Market Solar I
OH 138
Buford, Highland County, Ohio

2

2,500 1,250

N1207163 Drawn By: MDP Approved By: SEW Date: