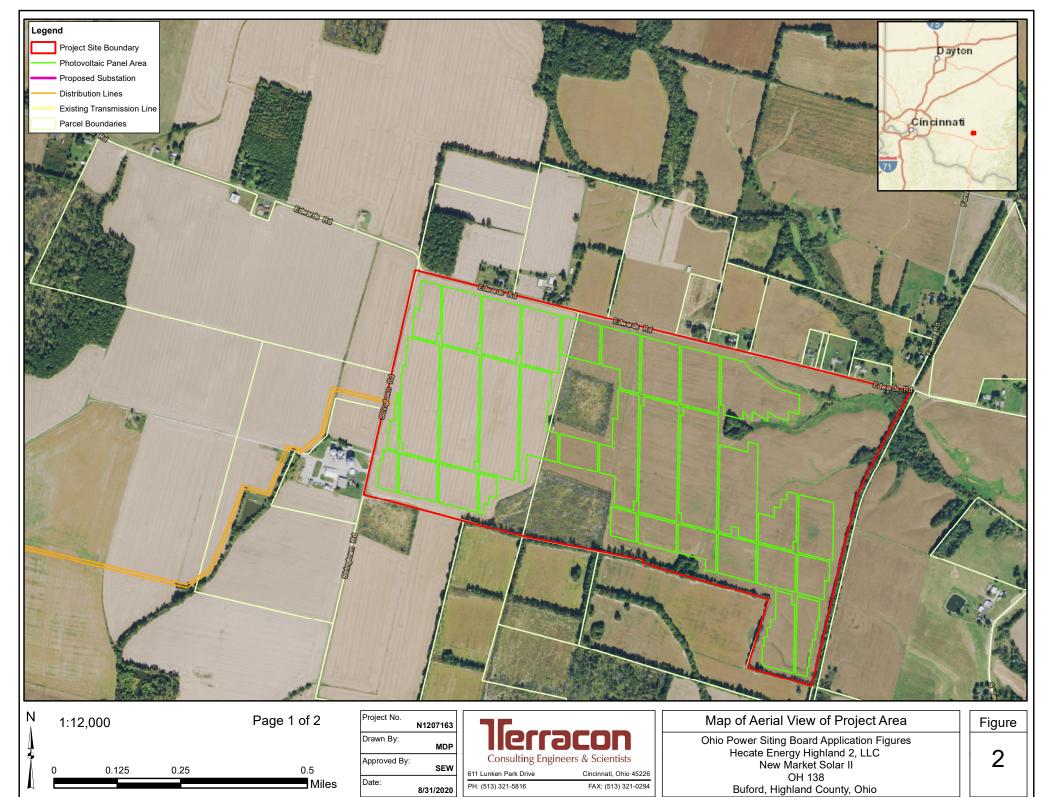

Figure 2: Map of Aerial View of Project Area

1:12,000 Page 1 of 4

0 625 1,250 2,500
Feet

Project No. N1207163
Drawn By: MDP
Approved By: SEW
Date: 8/31/2020

TCORSULTING Engineers & Scientists
611 Lunken Park Drive Cincinnati, Ohio 45226

## Map of Aerial View of Project Area

Ohio Power Siting Board Application Figures
Hecate Energy Highland 4 LLC
New Market Solar I OH 138 Buford, Highland County, Ohio

8/31/2020

Figure 3: Project Schedule