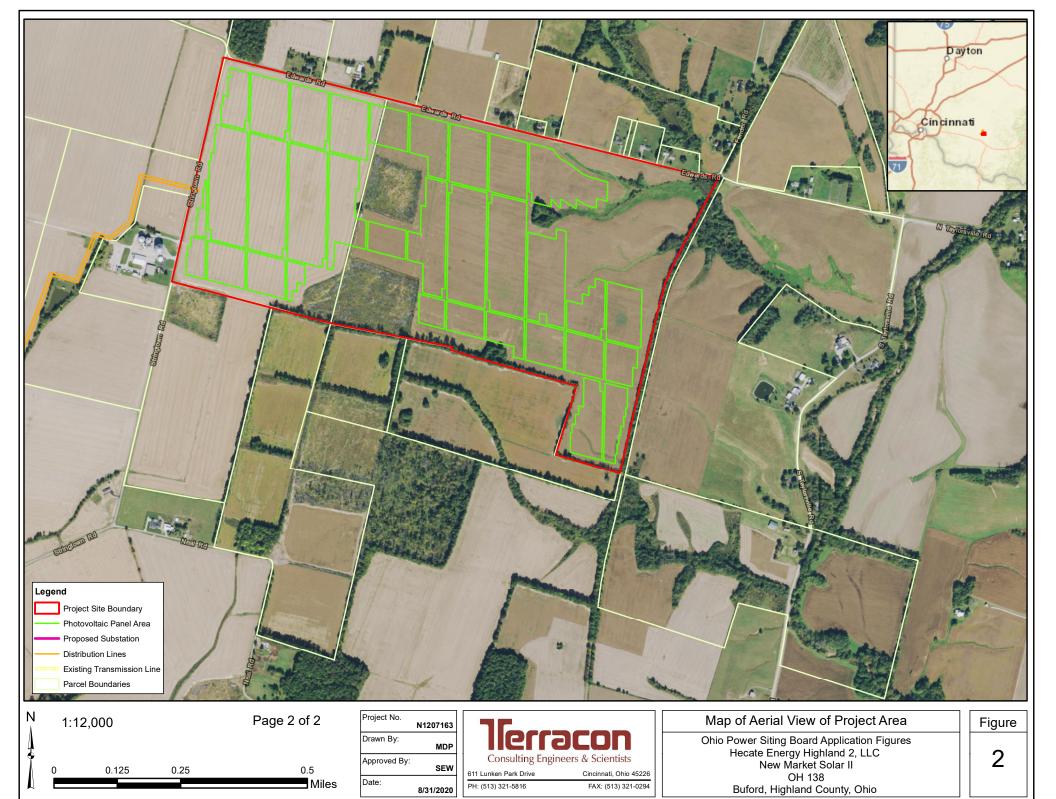

Figure 2: Map of Aerial View of Project Area

1:12,000 Page 1 of 4

0 625 1,250 2,500
Feet

Project No. N1207163
Drawn By: MDP
Approved By: SEW
Date: 8/31/2020

TCORSULTING Engineers & Scientists
611 Lunken Park Drive Cincinnati, Ohio 45226

## Map of Aerial View of Project Area

Ohio Power Siting Board Application Figures
Hecate Energy Highland 4 LLC
New Market Solar I OH 138 Buford, Highland County, Ohio

8/31/2020

Figure 3: Project Schedule