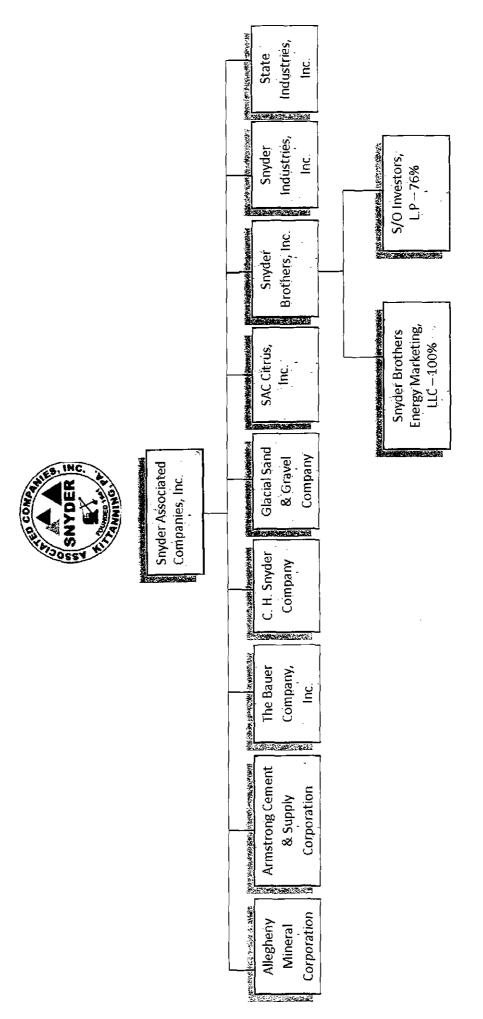

### C-8. Corporate structure.

Provide a graphical depiction of the applicant's corporate structure. Do not provide an internal organizational chart. The graphical depiction should include all parent holding companies, subsidiaries and affiliates as well as a list of all affiliate and subsidiary companies that supply retail or wholesale electricity or natural gas to customers in North America. If the applicant is a stand-alone entity, then no graphical depiction is required, and the applicant may respond by stating that it is a stand-alone entity with no affiliate or subsidiary companies.