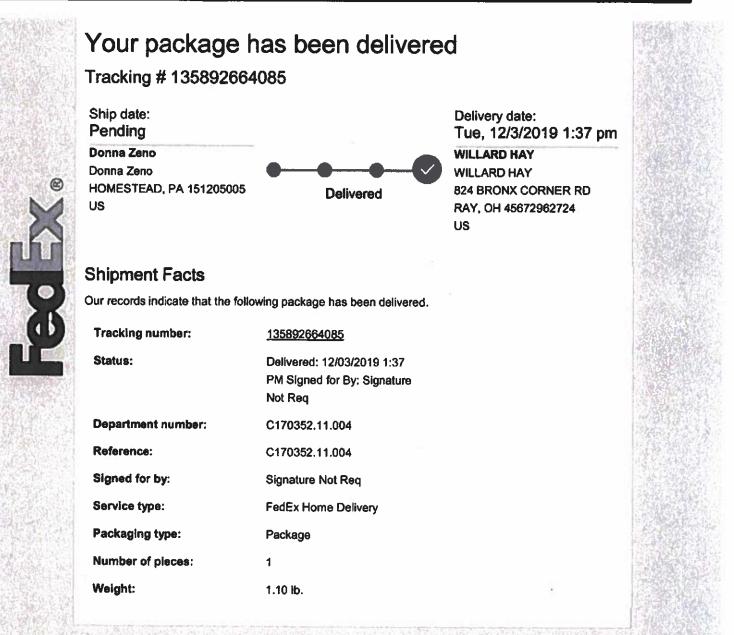

| From:    | TrackingUpdates@fedex.com             |
|----------|---------------------------------------|
| Sent:    | Tuesday, December 3, 2019 1:38 PM     |
| To:      | Donna Zeno                            |
| Subject: | FedEx Shipment 135892664085 Delivered |

## EXTERNAL E-MAIL MESSAGE

Please do not respond to this message. This email was sent from an unattended mailbox. This report was generated at approximately 12:38 PM CST on 12/03/2019.

All weights are estimated.