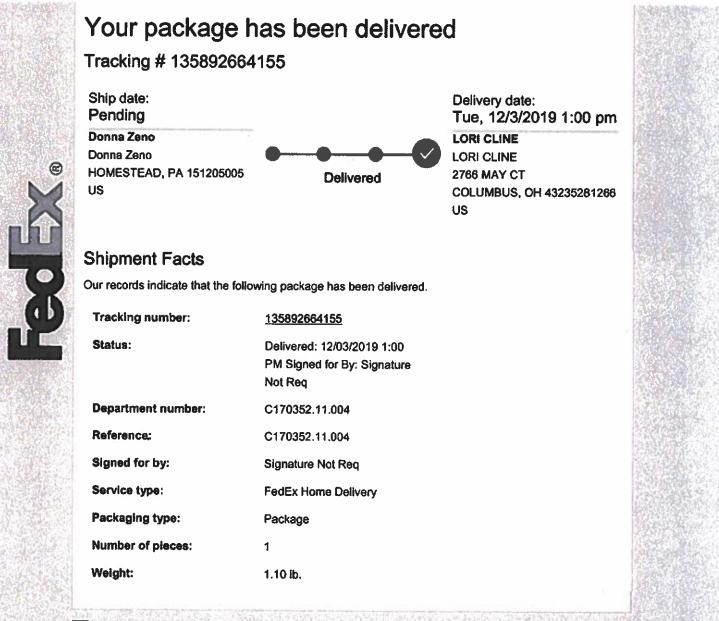

in the state was asserting planter.

From: Sent: To: Subject: TrackingUpdates@fedex.com Tuesday, December 3, 2019 1:01 PM Dpnna Zeno FedEx Shipment 135892664155 Delivered

#### EXTERNAL E-MAIL MESSAGE

Please do not respond to this message. This email was sent from an unattended mailbox. This report was generated at approximately 12:01 PM CST on 12/03/2019.

All weights are estimated.