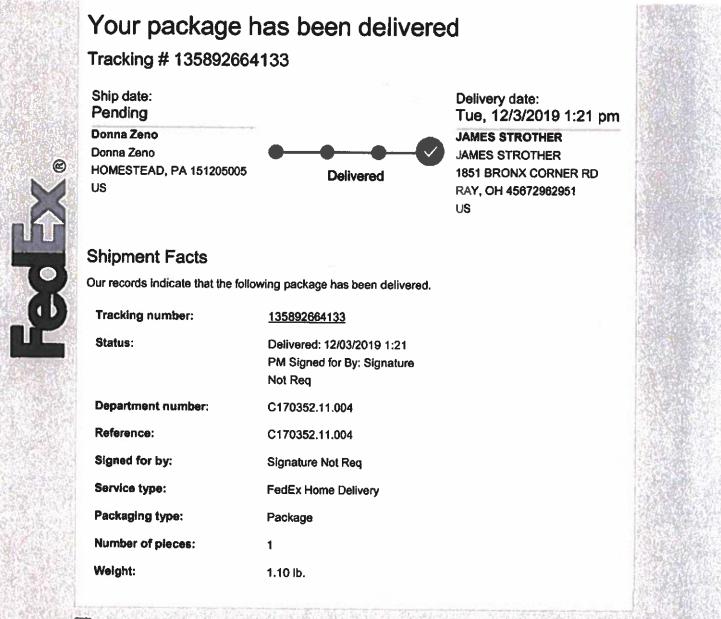

and the second

From: Sent: To: Subject: TrackingUpdates@fedex.com Tuesday, December 3, 2019 1:22 PM Donna Zeno FedEx Shipment 135892664133 Delivered

#### EXTERNAL E-MAIL MESSAGE

Please do not respond to this message. This email was sent from an unattended mailbox. This report was generated at approximately 12:22 PM CST on 12/03/2019.

All weights are estimated.