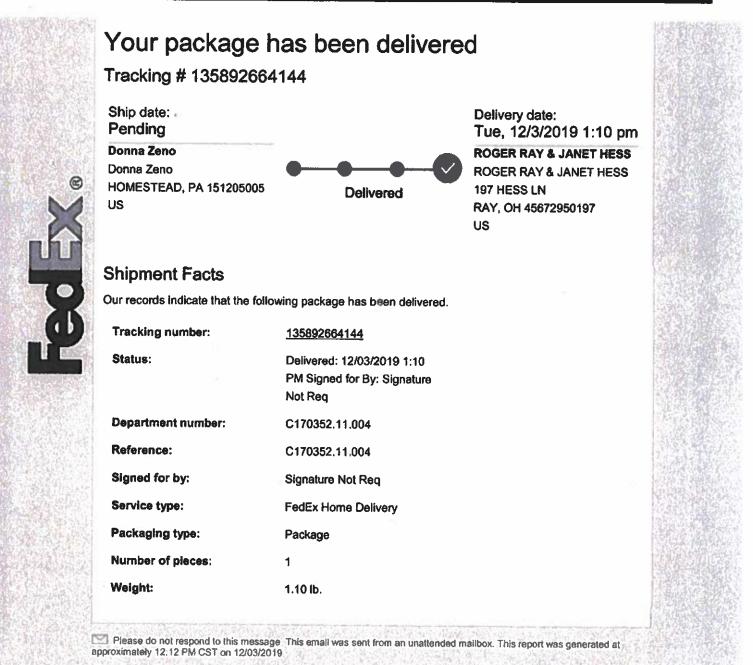

| From:    |
|----------|
| Sent:    |
| To:      |
| Subject: |

TrackingUpdates@fedex.com Tuesday, December 3, 2019 1:12 PM Donna Zeno FedEx Shipment 135892664144 Delivered

#### EXTERNAL E-MAIL MESSAGE

All weights are estimated.

To track the latest status of your shipment, click on the tracking number above.

© 2019 Federal Express Corporation. The content of this message is protected by copyright and trademark laws under U.S. and international law. Review our privacy policy. All rights reserved.