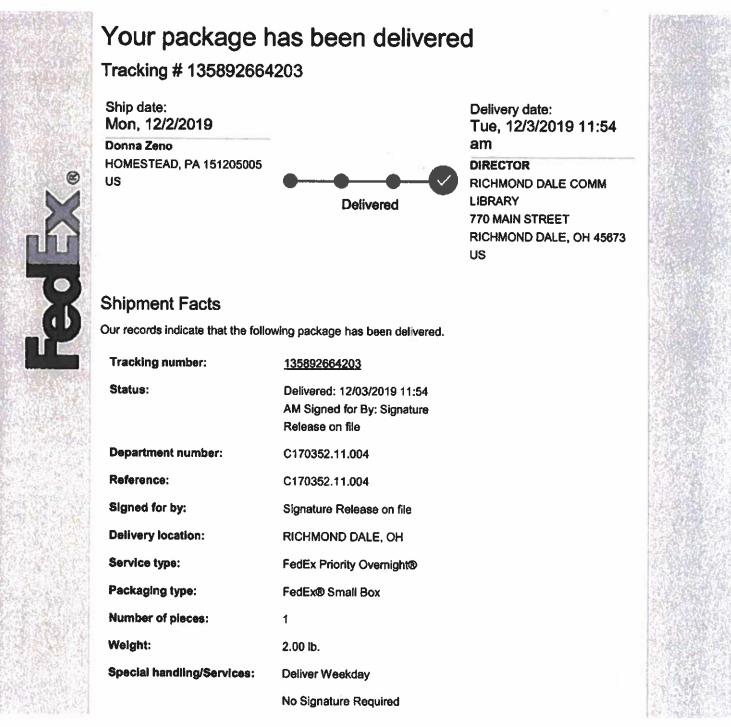

TrackingUpdates@fedex.com Tuesday, December 3, 2019 12:00 PM Donna Zeno FedEx Shipment 135892664203 Delivered

# EXTERNAL E-MAIL MESSAGE

#### Standard transit:

#### 12/3/2019 by 12:00 pm

Please do not respond to this message. This email was sent from an unattended mailbox. This report was generated at approximately 11:00 AM CST on 12/03/2019.

All weights are estimated.

To track the latest status of your shipment, click on the tracking number above.

Standard transit is the date and time the package is scheduled to be delivered by, based on the selected service, destination and ship date. Limitations and exceptions may apply. Please see the FedEx Service Guide for terms and conditions of service, including the FedEx Money-Back Guarantee, or contact your FedEx Customer Support representative.