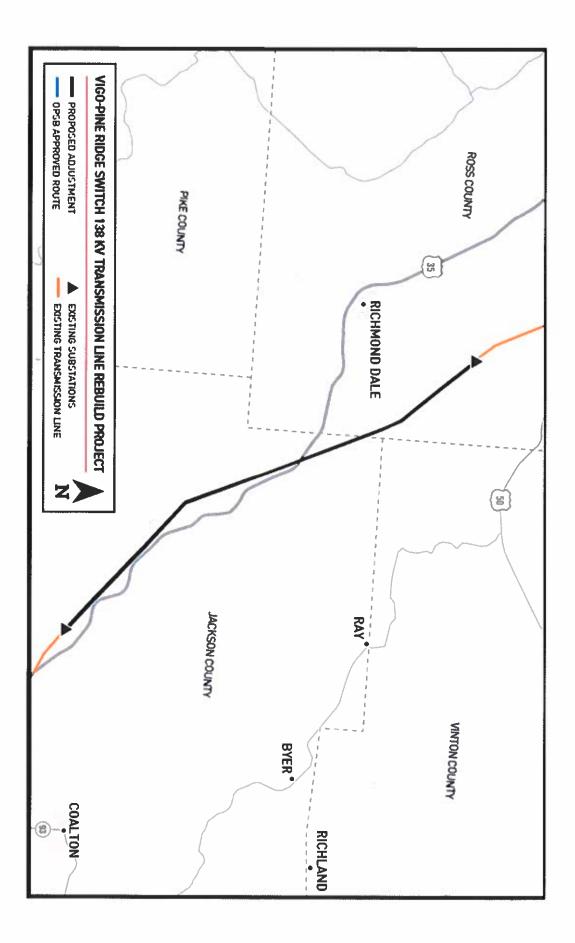

#### RE: Case No. 19-2024-EL-BTA In the Matter of the Amendment Application of AEP Ohio Transmission Company, Inc. for a Certificate of Environmental Compatibility and Public Need for the Vigo - Pine Ridge Switch 138 kV Transmission Line Project

#### RE: Vigo-Pine Ridge Switch 138 kV Transmission Line Project Case No. 19-2024-EL-BTA

Dear Neighbor,

You are receiving this letter because you own property or live in the area that's part of AEP Ohio's Jackson Township 138 kV Transmission Line Rebuild Project, also known as the Vigo-Pine Ridge Switch 138 kV Transmission Line Project. I'm writing to provide an update about the project, which makes up part of the Jackson-Ross County Area Improvements Project and involves building approximately 10 miles of power line between the Vigo Substation in Ross County and Pine Ridge Substation in Jackson County.

AEP Ohio representatives filed the enclosed amendment with the Ohio Power Siting Board (OPSB) on November 22, 2019 that includes minor changes to an application we previously submitted for the project on March 29, 2018. Since we submitted that application, the following events have taken place leading up to the recently-filed amendment:

- The OPSB certified the application as complete on May 29, 2018 based on the requirements outlined in the Ohio Administrative Code (OAC) 4906-3-06 (A)(1).
- The OPSB approved the application on February 21, 2019 under Case No. 18-0030-EL-BTX.
- The OPSB issued the certificate for the construction, operation and maintenance of the transmission facilities along the preferred power line route.
- AEP Ohio representatives proposed adjustments to the approved power line route.