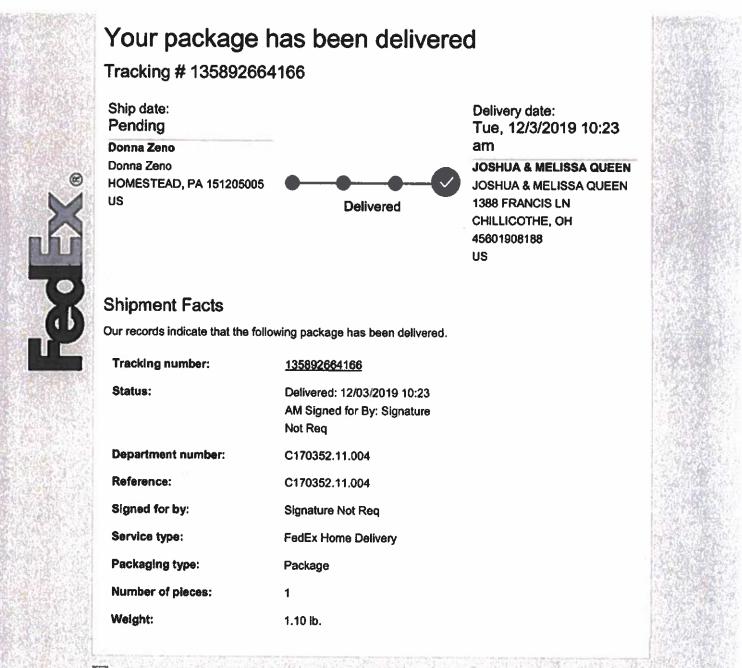

| From:    |
|----------|
| Sent:    |
| To:      |
| Subject: |

TrackingUpdates@fedex.com Tuesday, December 3, 2019 10:25 AM Donna Zeno FedEx Shipment 135892664166 Delivered

#### EXTERNAL E-MAIL MESSAGE

Please do not respond to this message. This email was sent from an unattended mailbox. This report was generated at approximately 9:24 AM CST on 12/03/2019.

All weights are estimated.