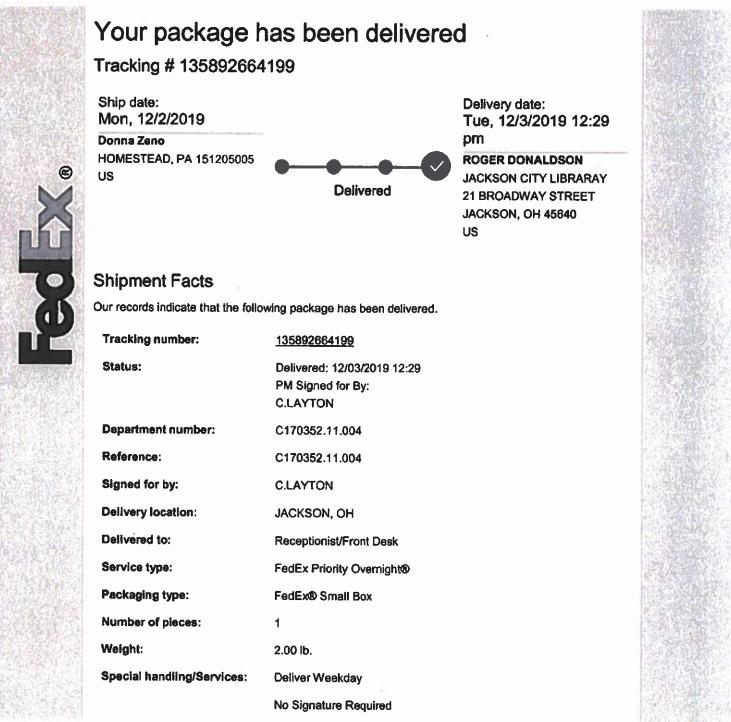

From: Sent: To: Subject: TrackingUpdates@fedex.com Tuesday, December 3, 2019 12:37 PM Donna Zeno FedEx Shipment 135892664199 Delivered

#### EXTERNAL E-MAIL MESSAGE

#### Standard transit:

#### 12/3/2019 by 4:30 pm

Please do not respond to this message. This email was sent from an unattended mailbox. This report was generated at approximately 11:36 AM CST on 12/03/2019.

All weights are estimated.

To track the latest status of your shipment, click on the tracking number above.

Standard transit is the date and time the package is scheduled to be delivered by, based on the selected service, destination and ship date. Limitations and exceptions may apply. Please see the FedEx Service Guide for terms and conditions of service, including the FedEx Money-Back Guarantee, or contact your FedEx Customer Support representative.