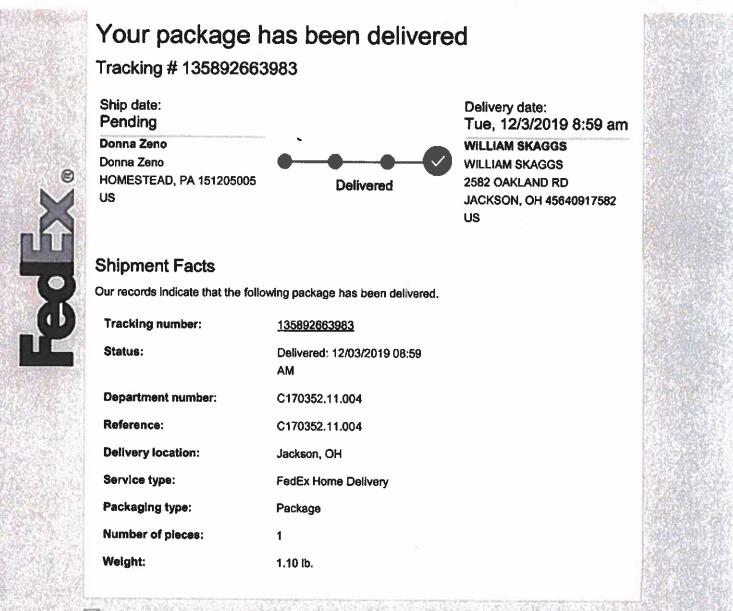

© 2019 Federal Express Corporation. The content of this message is protected by copyright and trademark laws under U.S. and international law. Review our privacy policy. All rights reserved.

From: Sent: To: Subject: TrackingUpdates@fedex.com Tuesday, December 3, 2019 9:00 AM Donna Zeno FedEx Shipment 135892663983 Delivered

#### EXTERNAL E-MAIL MESSAGE

Please do not respond to this message. This email was sent from an unattended mallbox. This report was generated at approximately 8:00 AM CST on 12/03/2019.

All weights are estimated.

To track the latest status of your shipment, click on the tracking number above.

© 2019 Federal Express Corporation. The content of this message is protected by copyright and trademark laws under U.S. and international law. Review our privacy policy. All rights reserved