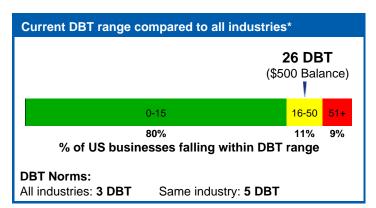

| PUCO USE O    | NLY – Version 1.08              |                             |
|---------------|---------------------------------|-----------------------------|
| Date Received | Renewal Certification<br>Number | ORIGINAL AGG<br>Case Number |
|               |                                 | 17 - 1992 - GA-AGG          |