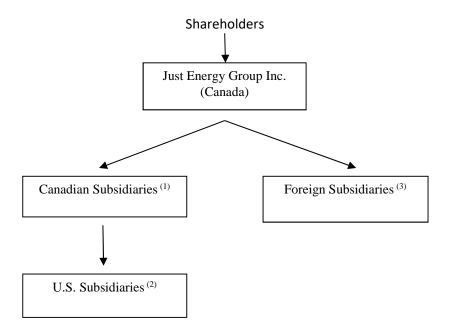

| PUCO USE O    | NLY – Version 1.08              |                             |
|---------------|---------------------------------|-----------------------------|
| Date Received | Renewal Certification<br>Number | ORIGINAL AGG<br>Case Number |
|               |                                 | 17 - 1992 - GA-AGG          |