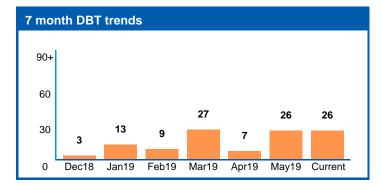

| PUCO USE O    | NLY – Version 1.08              |                             |
|---------------|---------------------------------|-----------------------------|
| Date Received | Renewal Certification<br>Number | ORIGINAL AGG<br>Case Number |
|               |                                 | 17 - 1992 - GA-AGG          |