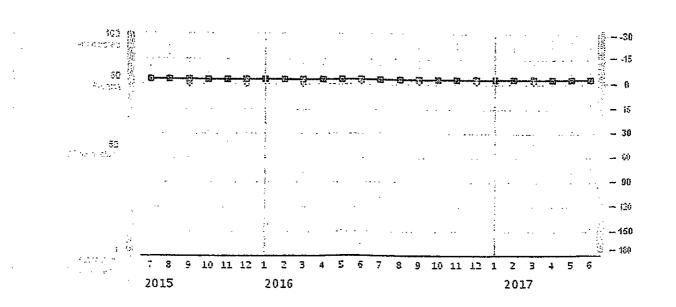

## Exhibit C-7 "Credit Report"

Please see the following pages for a Dun & Bradstreet credit report for Total Energy Resources, LLC

dun & mer en en

| Financial Stress Class | 3     |
|------------------------|-------|
| Financial Stress Score | 1,507 |
| Highest Risk           | 1,001 |
| Lowest Risk            | 1,875 |