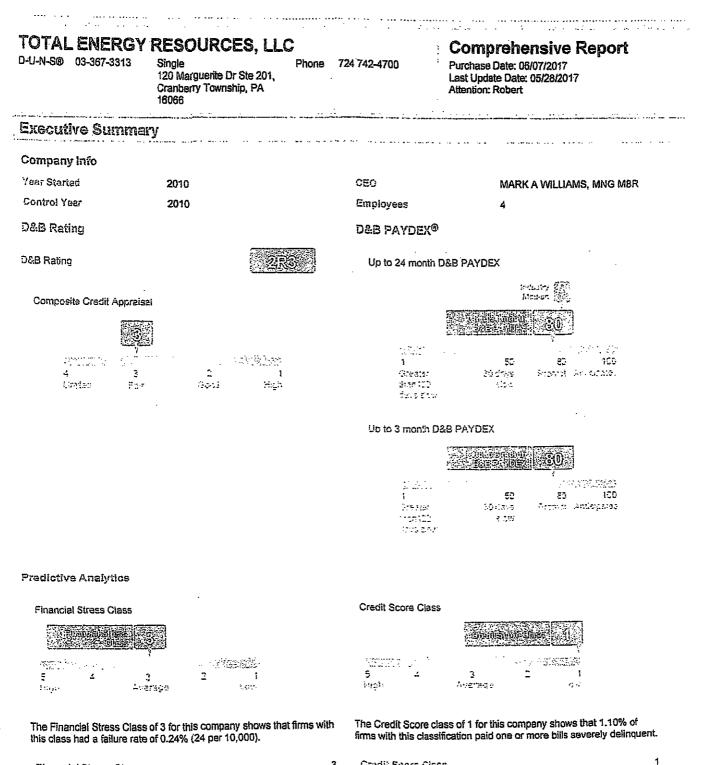

## Exhibit C-7 "Credit Report"

Please see the following pages for a Dun & Bradstreet credit report for Total Energy Resources, LLC

dun & mer en en

| Financial Stress Class | 3     |
|------------------------|-------|
| Financial Stress Score | 1,507 |
| Highest Risk           | 1,001 |
| Lowest Risk            | 1,875 |

### Credit Limit Recommendation

#### **D&B Viability Rating**

**Gredit Score Class** 

**Credit Score** 

Highest Risk

Lowest Risk

1999 - Erene and Display 7, 30 and reserve a بحيد يتعاوره

593

101