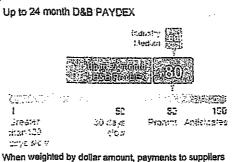

## Exhibit C-7 "Credit Report"

Please see the following pages for a Dun & Bradstreet credit report for Total Energy Resources, LLC

dun & mer en en

| Financial Stress Class | 3     |
|------------------------|-------|
| Financial Stress Score | 1,507 |
| Highest Risk           | 1,001 |
| Lowest Risk            | 1,875 |