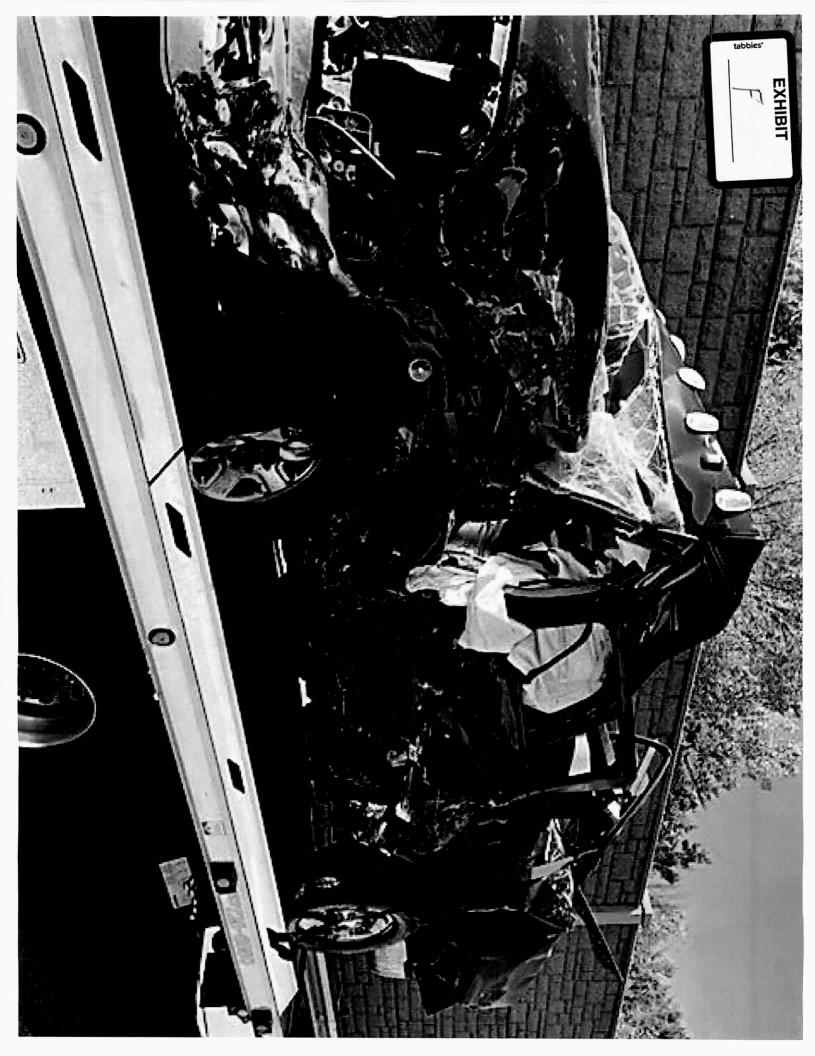

| BRAKE ADJUST | WENTS.                  | brake measu  | Cilicina | recorded.                |         |       |                                                                                                                                                                  |
|--------------|-------------------------|--------------|----------|--------------------------|---------|-------|------------------------------------------------------------------------------------------------------------------------------------------------------------------|
| VIOLATIONS:  | Section                 | Unit         | oos      | State Citation<br>Number | Verify* | Crash | Violation Description                                                                                                                                            |
| 392.5A2-POS  | 392.5(a)(2)             | D            | Υ        |                          | N       | N     | Driver having possession of alcohol while on duty, or operating, or in physical control of a CMV: BEER CANS FOUND IN THE CAB OF THE TRUCK AT THE CRASH LOCATION. |
| 393.207A     | 393.207(a)              | 1            | Υ        |                          | U       | Υ     | **Axle positioning parts defective/missing: FRONT AXLE BROKE LOOSE FROM THE CMV                                                                                  |
| 393.65C      | 393.65(c)               | 1            | Υ        |                          | U       | Υ     | **Improper securement of fuel tank: FUEL TANK IS BROKE LOOSE FROM THE CMV AND IS LEAKING FUEL.                                                                   |
| 393.75A3     | 393.75(a)(3)            | 1            | Υ        |                          | U       | U     | Tire-flat and/or audible air leak: #2 LEFT TIRE LOOSE ON RIM 0 PSI.                                                                                              |
| 393.60C      | 393.60(c)               | 1            | N        |                          | N       | Υ     | **Damaged or discolored windshield: CRACKED NUMEROUS LOCATION.                                                                                                   |
| 393.75A3     | 393.75(a)(3)            | 2            | Υ        |                          | U       | U     | Tire-flat and/or audible air leak: #4 RIGHT INSIDE AND OUTSIDE TIRES LOOSE ON RIM 0 PSI OF MAX PRESSURE 110 PSI                                                  |
| 393.75A3     | 393.75(a)(3)            | 2            | Y        |                          | U       | U     | Tire-flat and/or audible air leak: #5 RIGHT INSIDE AND OUTSIDE TIRES LOOSE ON RIM 0 PSI OF MAX PRESSURE 110 PSI                                                  |
|              | Oriver OOS Violation; U |              | Jnknow   | n                        |         |       |                                                                                                                                                                  |
| HazMat:      | No HM                   | Transported. |          |                          |         |       | Placard: NA Cargo Tank:                                                                                                                                          |