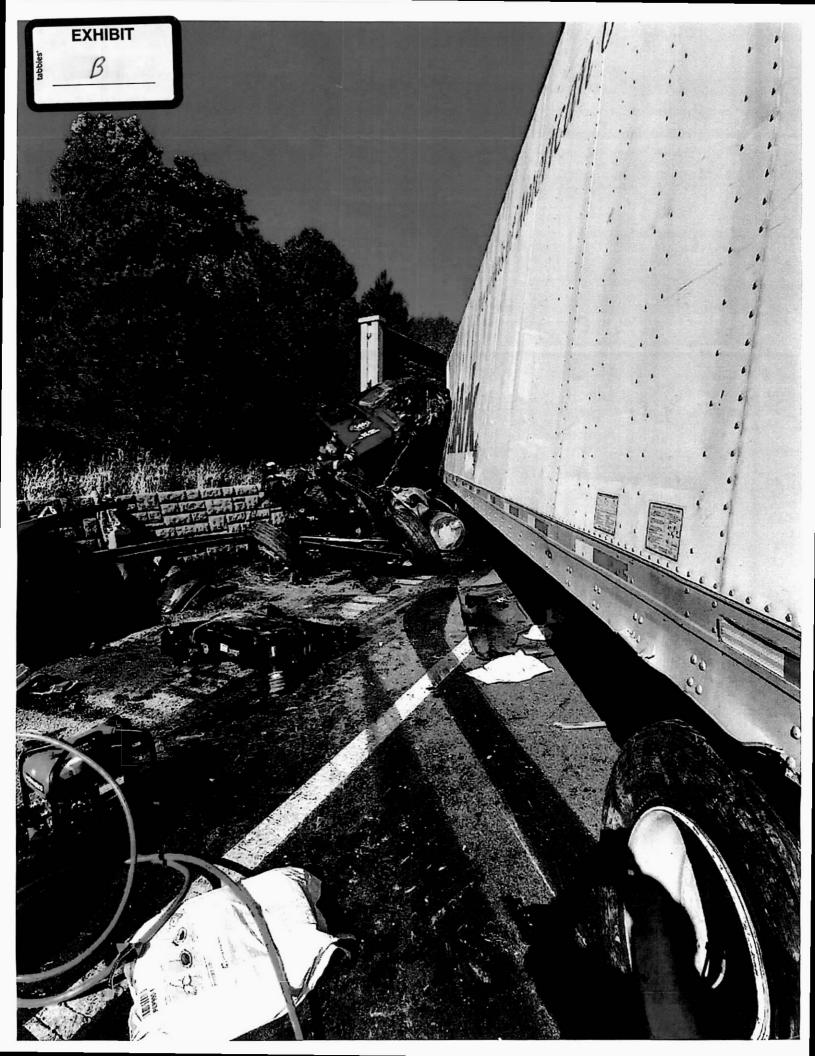

| BRAKE ADJUST | WENTS.                  | brake measu  | Cilicina | recorded.                |         |       |                                                                                                                                                                  |
|--------------|-------------------------|--------------|----------|--------------------------|---------|-------|------------------------------------------------------------------------------------------------------------------------------------------------------------------|
| VIOLATIONS:  | Section                 | Unit         | oos      | State Citation<br>Number | Verify* | Crash | Violation Description                                                                                                                                            |
| 392.5A2-POS  | 392.5(a)(2)             | D            | Υ        |                          | N       | N     | Driver having possession of alcohol while on duty, or operating, or in physical control of a CMV: BEER CANS FOUND IN THE CAB OF THE TRUCK AT THE CRASH LOCATION. |
| 393.207A     | 393.207(a)              | 1            | Υ        |                          | U       | Υ     | **Axle positioning parts defective/missing: FRONT AXLE BROKE LOOSE FROM THE CMV                                                                                  |
| 393.65C      | 393.65(c)               | 1            | Υ        |                          | U       | Υ     | **Improper securement of fuel tank: FUEL TANK IS BROKE LOOSE FROM THE CMV AND IS LEAKING FUEL.                                                                   |
| 393.75A3     | 393.75(a)(3)            | 1            | Υ        |                          | U       | U     | Tire-flat and/or audible air leak: #2 LEFT TIRE LOOSE ON RIM 0 PSI.                                                                                              |
| 393.60C      | 393.60(c)               | 1            | N        |                          | N       | Υ     | **Damaged or discolored windshield: CRACKED NUMEROUS LOCATION.                                                                                                   |
| 393.75A3     | 393.75(a)(3)            | 2            | Υ        |                          | U       | U     | Tire-flat and/or audible air leak: #4 RIGHT INSIDE AND OUTSIDE TIRES LOOSE ON RIM 0 PSI OF MAX PRESSURE 110 PSI                                                  |
| 393.75A3     | 393.75(a)(3)            | 2            | Y        |                          | U       | U     | Tire-flat and/or audible air leak: #5 RIGHT INSIDE AND OUTSIDE TIRES LOOSE ON RIM 0 PSI OF MAX PRESSURE 110 PSI                                                  |
|              | Oriver OOS Violation; U |              | Jnknow   | n                        |         |       |                                                                                                                                                                  |
| HazMat:      | No HM                   | Transported. |          |                          |         |       | Placard: NA Cargo Tank:                                                                                                                                          |