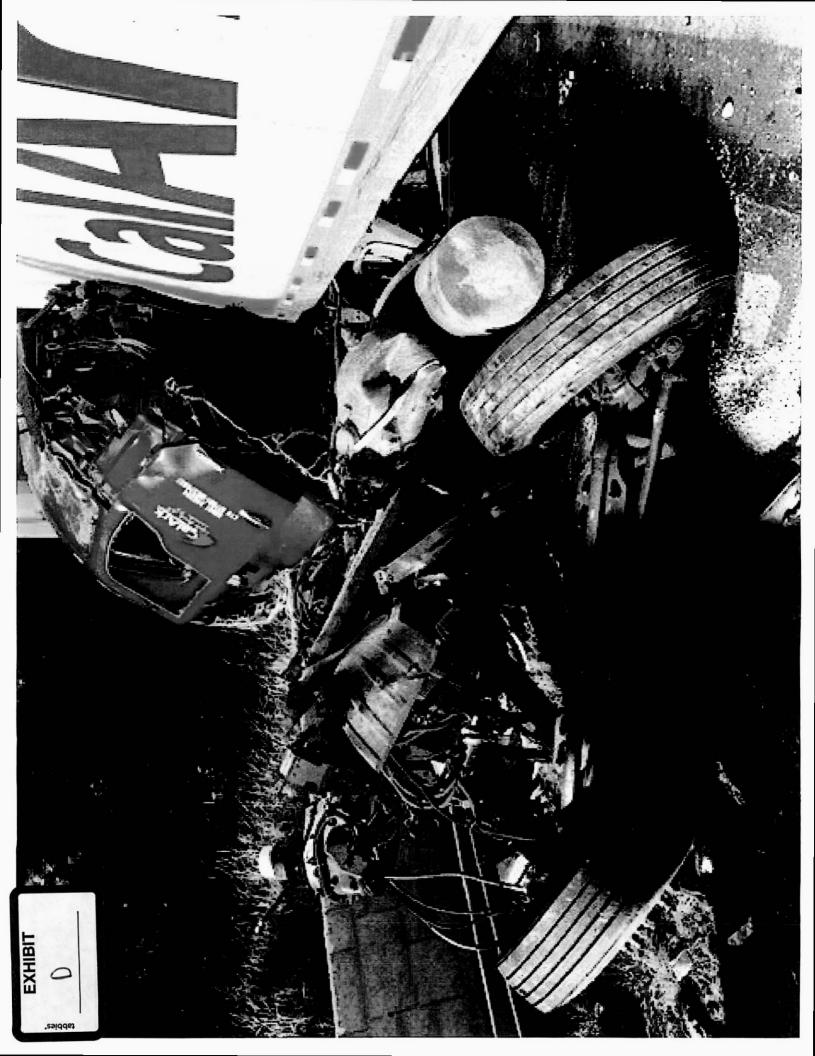

| BRAKE ADJUST | WENTS.                  | brake measu  | Cilicina | recorded.                |         |       |                                                                                                                                                                  |
|--------------|-------------------------|--------------|----------|--------------------------|---------|-------|------------------------------------------------------------------------------------------------------------------------------------------------------------------|
| VIOLATIONS:  | Section                 | Unit         | oos      | State Citation<br>Number | Verify* | Crash | Violation Description                                                                                                                                            |
| 392.5A2-POS  | 392.5(a)(2)             | D            | Υ        |                          | N       | N     | Driver having possession of alcohol while on duty, or operating, or in physical control of a CMV: BEER CANS FOUND IN THE CAB OF THE TRUCK AT THE CRASH LOCATION. |
| 393.207A     | 393.207(a)              | 1            | Υ        |                          | U       | Υ     | **Axle positioning parts defective/missing: FRONT AXLE BROKE LOOSE FROM THE CMV                                                                                  |
| 393.65C      | 393.65(c)               | 1            | Υ        |                          | U       | Υ     | **Improper securement of fuel tank: FUEL TANK IS BROKE LOOSE FROM THE CMV AND IS LEAKING FUEL.                                                                   |
| 393.75A3     | 393.75(a)(3)            | 1            | Υ        |                          | U       | U     | Tire-flat and/or audible air leak: #2 LEFT TIRE LOOSE ON RIM 0 PSI.                                                                                              |
| 393.60C      | 393.60(c)               | 1            | N        |                          | N       | Υ     | **Damaged or discolored windshield: CRACKED NUMEROUS LOCATION.                                                                                                   |
| 393.75A3     | 393.75(a)(3)            | 2            | Υ        |                          | U       | U     | Tire-flat and/or audible air leak: #4 RIGHT INSIDE AND OUTSIDE TIRES LOOSE ON RIM 0 PSI OF MAX PRESSURE 110 PSI                                                  |
| 393.75A3     | 393.75(a)(3)            | 2            | Y        |                          | U       | U     | Tire-flat and/or audible air leak: #5 RIGHT INSIDE AND OUTSIDE TIRES LOOSE ON RIM 0 PSI OF MAX PRESSURE 110 PSI                                                  |
|              | Oriver OOS Violation; U |              | Jnknow   | n                        |         |       |                                                                                                                                                                  |
| HazMat:      | No HM                   | Transported. |          |                          |         |       | Placard: NA Cargo Tank:                                                                                                                                          |