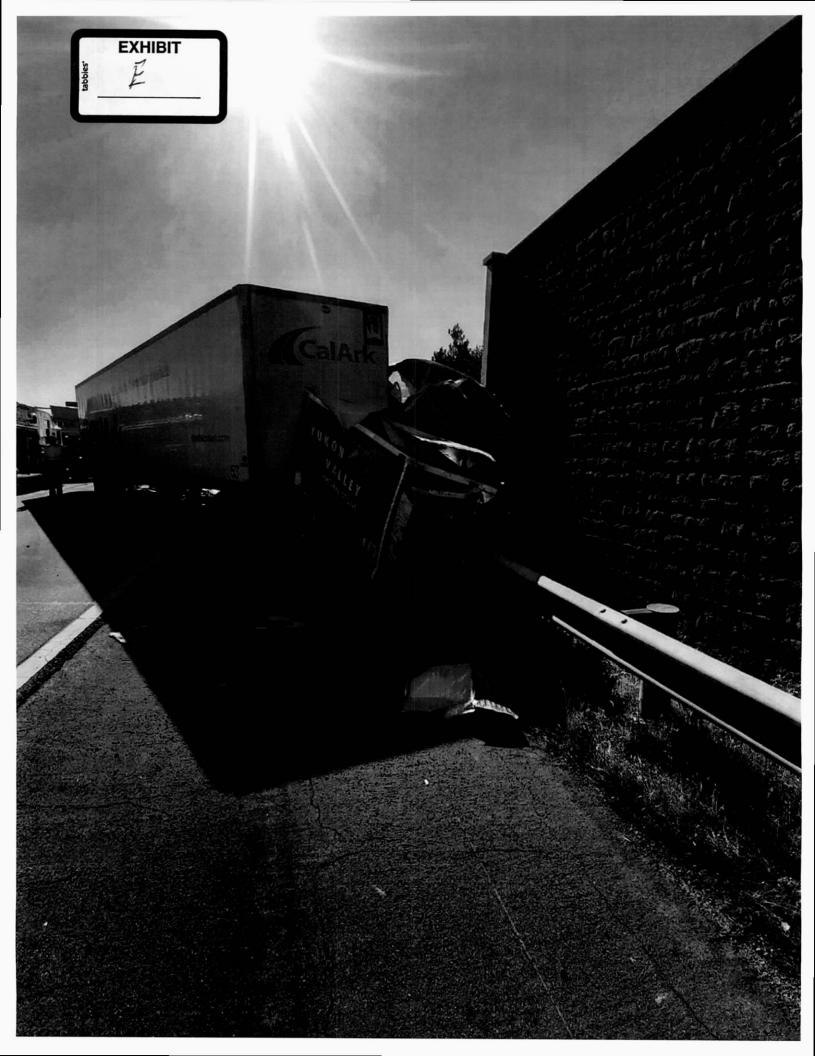

| BRAKE ADJUST | WENTS.                  | brake measu  | Cilicina | recorded.                |         |       |                                                                                                                                                                  |
|--------------|-------------------------|--------------|----------|--------------------------|---------|-------|------------------------------------------------------------------------------------------------------------------------------------------------------------------|
| VIOLATIONS:  | Section                 | Unit         | oos      | State Citation<br>Number | Verify* | Crash | Violation Description                                                                                                                                            |
| 392.5A2-POS  | 392.5(a)(2)             | D            | Υ        |                          | N       | N     | Driver having possession of alcohol while on duty, or operating, or in physical control of a CMV: BEER CANS FOUND IN THE CAB OF THE TRUCK AT THE CRASH LOCATION. |
| 393.207A     | 393.207(a)              | 1            | Υ        |                          | U       | Υ     | **Axle positioning parts defective/missing: FRONT AXLE BROKE LOOSE FROM THE CMV                                                                                  |
| 393.65C      | 393.65(c)               | 1            | Υ        |                          | U       | Υ     | **Improper securement of fuel tank: FUEL TANK IS BROKE LOOSE FROM THE CMV AND IS LEAKING FUEL.                                                                   |
| 393.75A3     | 393.75(a)(3)            | 1            | Υ        |                          | U       | U     | Tire-flat and/or audible air leak: #2 LEFT TIRE LOOSE ON RIM 0 PSI.                                                                                              |
| 393.60C      | 393.60(c)               | 1            | N        |                          | N       | Υ     | **Damaged or discolored windshield: CRACKED NUMEROUS LOCATION.                                                                                                   |
| 393.75A3     | 393.75(a)(3)            | 2            | Υ        |                          | U       | U     | Tire-flat and/or audible air leak: #4 RIGHT INSIDE AND OUTSIDE TIRES LOOSE ON RIM 0 PSI OF MAX PRESSURE 110 PSI                                                  |
| 393.75A3     | 393.75(a)(3)            | 2            | Y        |                          | U       | U     | Tire-flat and/or audible air leak: #5 RIGHT INSIDE AND OUTSIDE TIRES LOOSE ON RIM 0 PSI OF MAX PRESSURE 110 PSI                                                  |
|              | Oriver OOS Violation; U |              | Jnknow   | n                        |         |       |                                                                                                                                                                  |
| HazMat:      | No HM                   | Transported. |          |                          |         |       | Placard: NA Cargo Tank:                                                                                                                                          |