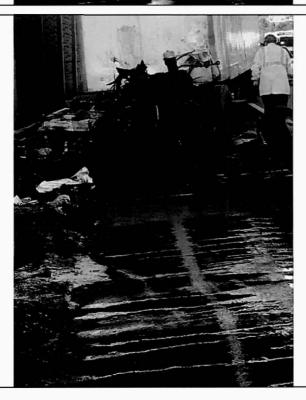

| BRAKE ADJUST | WENTS.                  | brake measu  | Cilicina | recorded.                |         |       |                                                                                                                                                                  |
|--------------|-------------------------|--------------|----------|--------------------------|---------|-------|------------------------------------------------------------------------------------------------------------------------------------------------------------------|
| VIOLATIONS:  | Section                 | Unit         | oos      | State Citation<br>Number | Verify* | Crash | Violation Description                                                                                                                                            |
| 392.5A2-POS  | 392.5(a)(2)             | D            | Υ        |                          | N       | N     | Driver having possession of alcohol while on duty, or operating, or in physical control of a CMV: BEER CANS FOUND IN THE CAB OF THE TRUCK AT THE CRASH LOCATION. |
| 393.207A     | 393.207(a)              | 1            | Υ        |                          | U       | Υ     | **Axle positioning parts defective/missing: FRONT AXLE BROKE LOOSE FROM THE CMV                                                                                  |
| 393.65C      | 393.65(c)               | 1            | Υ        |                          | U       | Υ     | **Improper securement of fuel tank: FUEL TANK IS BROKE LOOSE FROM THE CMV AND IS LEAKING FUEL.                                                                   |
| 393.75A3     | 393.75(a)(3)            | 1            | Υ        |                          | U       | U     | Tire-flat and/or audible air leak: #2 LEFT TIRE LOOSE ON RIM 0 PSI.                                                                                              |
| 393.60C      | 393.60(c)               | 1            | N        |                          | N       | Υ     | **Damaged or discolored windshield: CRACKED NUMEROUS LOCATION.                                                                                                   |
| 393.75A3     | 393.75(a)(3)            | 2            | Υ        |                          | U       | U     | Tire-flat and/or audible air leak: #4 RIGHT INSIDE AND OUTSIDE TIRES LOOSE ON RIM 0 PSI OF MAX PRESSURE 110 PSI                                                  |
| 393.75A3     | 393.75(a)(3)            | 2            | Y        |                          | U       | U     | Tire-flat and/or audible air leak: #5 RIGHT INSIDE AND OUTSIDE TIRES LOOSE ON RIM 0 PSI OF MAX PRESSURE 110 PSI                                                  |
|              | Oriver OOS Violation; U |              | Jnknow   | n                        |         |       |                                                                                                                                                                  |
| HazMat:      | No HM                   | Transported. |          |                          |         |       | Placard: NA Cargo Tank:                                                                                                                                          |