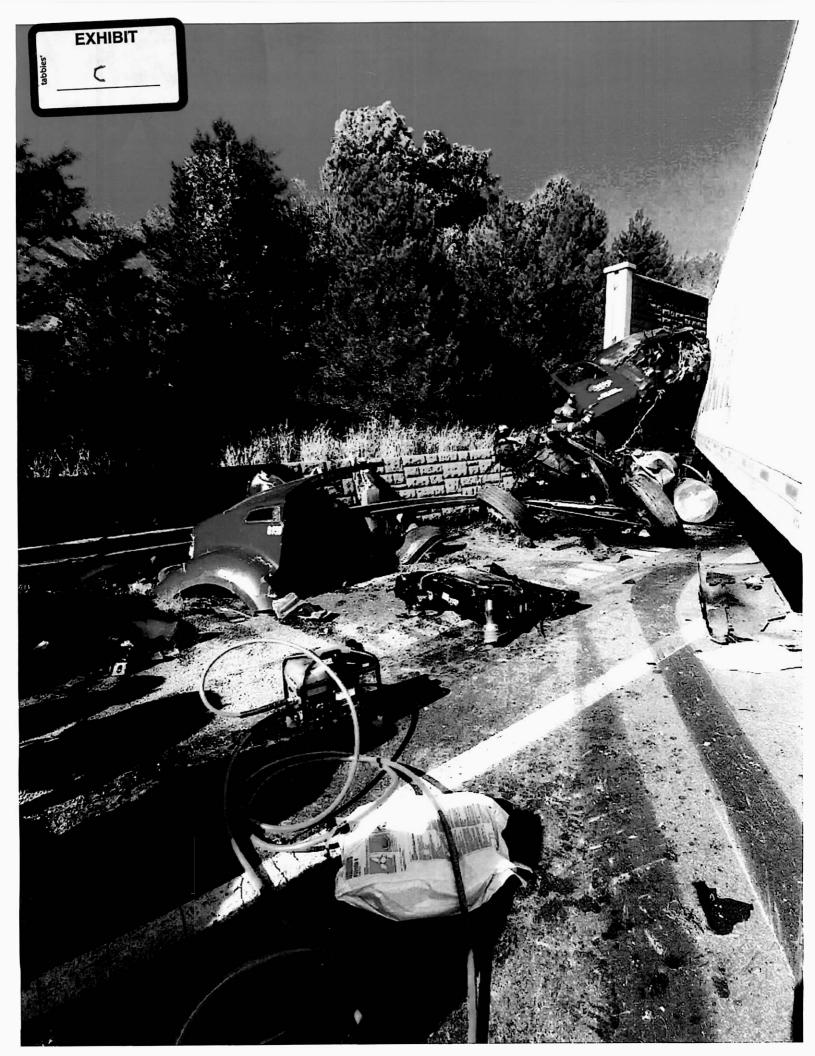

| BRAKE ADJUST | WENTS.                  | brake measu  | Cilicina | recorded.                |         |       |                                                                                                                                                                  |
|--------------|-------------------------|--------------|----------|--------------------------|---------|-------|------------------------------------------------------------------------------------------------------------------------------------------------------------------|
| VIOLATIONS:  | Section                 | Unit         | oos      | State Citation<br>Number | Verify* | Crash | Violation Description                                                                                                                                            |
| 392.5A2-POS  | 392.5(a)(2)             | D            | Υ        |                          | N       | N     | Driver having possession of alcohol while on duty, or operating, or in physical control of a CMV: BEER CANS FOUND IN THE CAB OF THE TRUCK AT THE CRASH LOCATION. |
| 393.207A     | 393.207(a)              | 1            | Υ        |                          | U       | Υ     | **Axle positioning parts defective/missing: FRONT AXLE BROKE LOOSE FROM THE CMV                                                                                  |
| 393.65C      | 393.65(c)               | 1            | Υ        |                          | U       | Υ     | **Improper securement of fuel tank: FUEL TANK IS BROKE LOOSE FROM THE CMV AND IS LEAKING FUEL.                                                                   |
| 393.75A3     | 393.75(a)(3)            | 1            | Υ        |                          | U       | U     | Tire-flat and/or audible air leak: #2 LEFT TIRE LOOSE ON RIM 0 PSI.                                                                                              |
| 393.60C      | 393.60(c)               | 1            | N        |                          | N       | Υ     | **Damaged or discolored windshield: CRACKED NUMEROUS LOCATION.                                                                                                   |
| 393.75A3     | 393.75(a)(3)            | 2            | Υ        |                          | U       | U     | Tire-flat and/or audible air leak: #4 RIGHT INSIDE AND OUTSIDE TIRES LOOSE ON RIM 0 PSI OF MAX PRESSURE 110 PSI                                                  |
| 393.75A3     | 393.75(a)(3)            | 2            | Y        |                          | U       | U     | Tire-flat and/or audible air leak: #5 RIGHT INSIDE AND OUTSIDE TIRES LOOSE ON RIM 0 PSI OF MAX PRESSURE 110 PSI                                                  |
|              | Oriver OOS Violation; U |              | Jnknow   | n                        |         |       |                                                                                                                                                                  |
| HazMat:      | No HM                   | Transported. |          |                          |         |       | Placard: NA Cargo Tank:                                                                                                                                          |