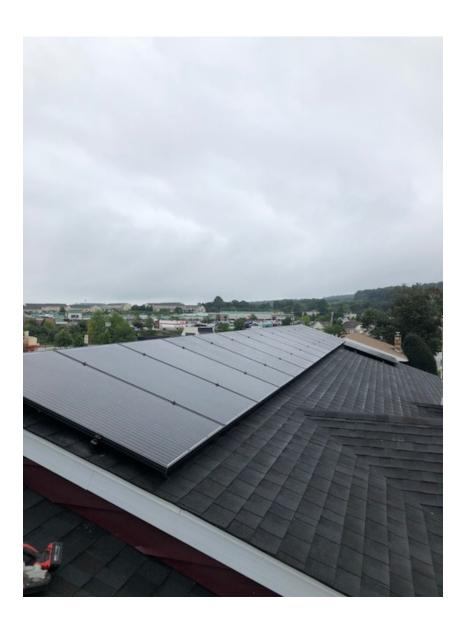

## Question 1:

For Section 'G.3' of the Application, please submit digital photographs that depict an accurate characterization of the renewable generating facility. Please indicate the date(s) the photographs were taken. For existing facilities, these photographs must be submitted for your application to be reviewed. Only 11 of the 26 panels are shown on the current photo.

## Answer 1:

Please find all photos below

This foregoing document was electronically filed with the Public Utilities

**Commission of Ohio Docketing Information System on** 

3/20/2019 5:41:04 PM

in

Case No(s). 18-1740-EL-REN