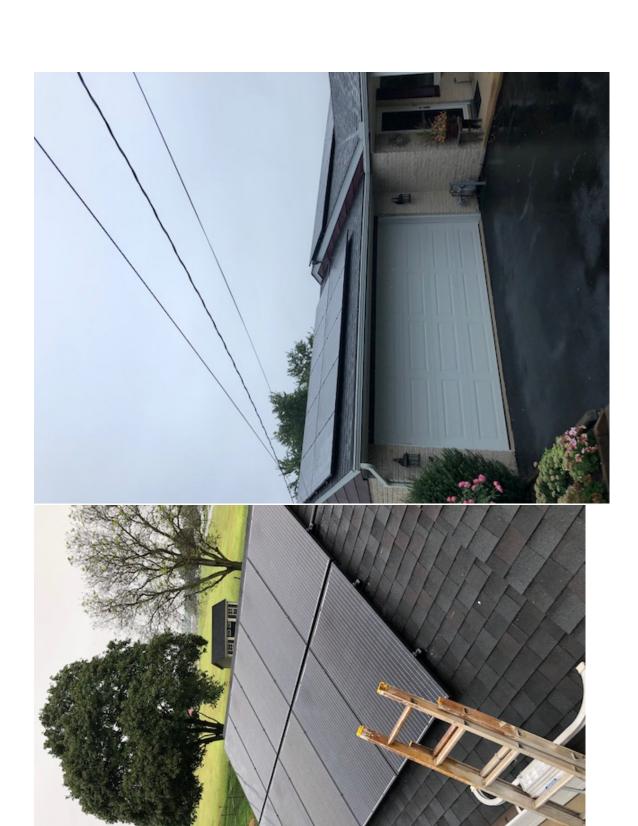

## Question 1:

For Section 'G.3' of the Application, please submit digital photographs that depict an accurate characterization of the renewable generating facility. Please indicate the date(s) the photographs were taken. For existing facilities, these photographs must be submitted for your application to be reviewed. Only 11 of the 26 panels are shown on the current photo.

## Answer 1:

Please find all photos below

This foregoing document was electronically filed with the Public Utilities

**Commission of Ohio Docketing Information System on** 

3/20/2019 5:41:04 PM

in

Case No(s). 18-1740-EL-REN