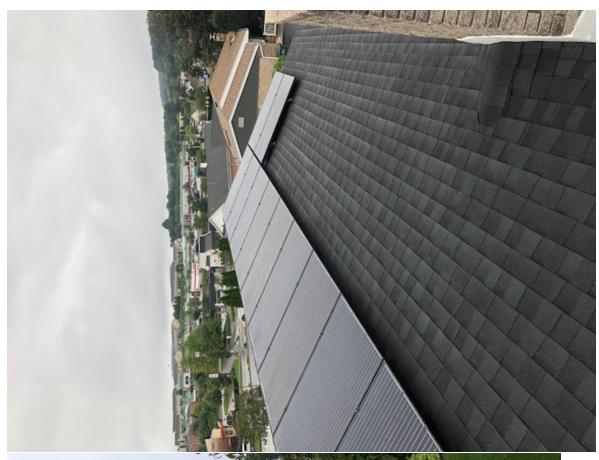

## Question 1:

For Section 'G.3' of the Application, please submit digital photographs that depict an accurate characterization of the renewable generating facility. Please indicate the date(s) the photographs were taken. For existing facilities, these photographs must be submitted for your application to be reviewed. Only 11 of the 26 panels are shown on the current photo.

## Answer 1:

Please find all photos below

This foregoing document was electronically filed with the Public Utilities

**Commission of Ohio Docketing Information System on** 

3/20/2019 5:41:04 PM

in

Case No(s). 18-1740-EL-REN