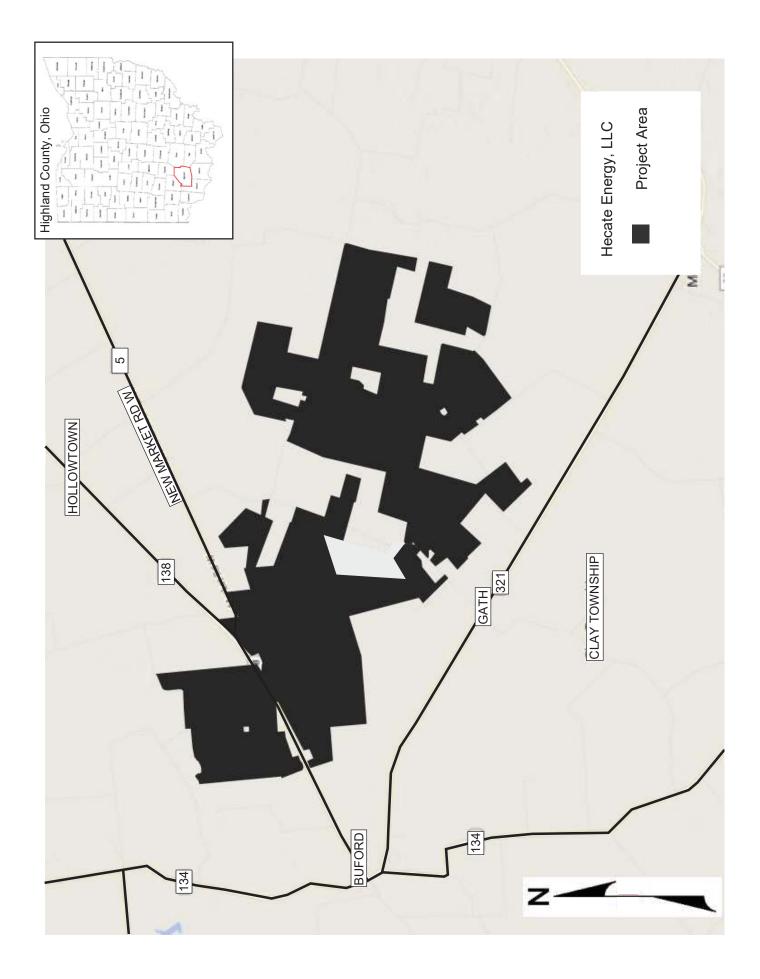

The proposed Project will be located on 3,300 acres of land in Whiteoak and Clay Townships, approximately 25 miles east of Cincinnati, as shown in the map below. The general purpose of the Project is to install arrays of ground-mounted photovoltaic ("PV") modules, commonly known as solar panels, to generate affordable, clean and quiet renewable electricity for consumers in southwestern Ohio. The Project will supply wholesale power to the Stuart-Clinton 34-kilovolt ("kV") transmission line via a new 345 kV three breaker ring bus substation that will tap the Stuart-Clinton 345 kV line owned by Dayton Power & Light.

The attached map below shows the location and general layout of the proposed Project.