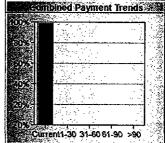

| 0%        | 0%      |
| 12/18 |         | 0%          | 0%              | 0%        | 0%      |



\*Percentage of on-time payments by quarter.

### Quarterly Payment Trends - Recent Activity

| Date  | Current | Up to 30 DBT | 31-60 DBT | 61-90 DBT | >90 DBT |
|-------|---------|--------------|-----------|-----------|---------|
| 09/17 |         | 0%           | 0%        | 0%        | 0%      |
| 12/17 |         | 0%           |           | 0%        | 0%      |
| 03/18 |         | 0%           | 0%        | 0%        | 0%      |
| 06/18 |         | ેઃ ે0%ે      | 0%        |           | 0%      |
| 09/18 |         | 0%           | 0%        | 0%        | 0%      |



\*Continuous distribution with DBT.

## Insufficient information to produce Newly Reported Payment Trends chart



\*Combined distribution with DBT.

### Trade Payment Information

#### Payment Experiences (Financial Trades)

| Supplier Category | Reported Date Act | ivity Date Payment Terms R | ecent High Credit Balance Current Up to 3                                               | 0 DBT 31-60 DBT 61-90 DBT >90 DBT Comments            |
|-------------------|-------------------|----------------------------|-----------------------------------------------------------------------------------------|-------------------------------------------------------|
| Bank              | 12/11/18          | Rev                        | \$8,363 \$4,677                                                                         |                                                       |
| Bank              | 12/01/18