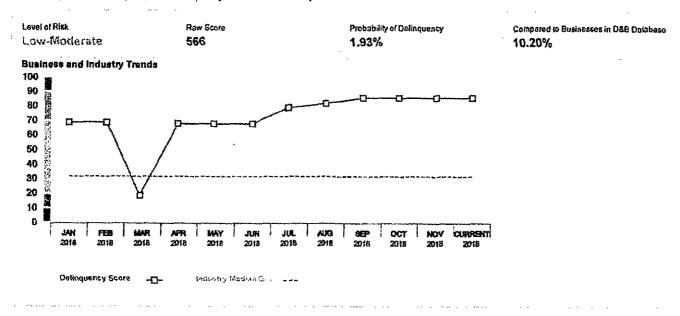

Line of Business

Electric services

Risk Assessment

**D&B Viability Rating** Portfolio Comparison Score

Company's risk level is: MODERATE

High Rick (9)

Probability that a company will go out of business, become dormant/inactive, or file for bankruptcy/insolvency within the next 12 months: 5.00 %

Low Risk (1)

View by Industry 12 month

D&B Viability Rating

Low Risk (1)

**Portfolio Comparison Score** 

High Risk (9)

Rating Confidence Level

Robust Predictions **Document** Directional Basic Data Depth · Rich Firmographics · Extensive Commercial Trading Activity · Basic Financial Attributes Level of Risk Probability of becoming no longer viable Percentage of businesses ranked with this 5.00% Alogarate score 9.00% Average probability of becoming no longer viable 5.00% Risk Of Bad Debt Write-Off (Also Known As The Failure Score) Low Risk (100) High Risk (1) Based on a D&B Failure Score of 18 Low proportion of satisfactory payment experiences to total payment experiences · Limited time under present management control UCC Filings reported Lovel of Risk Raw Score Probability of Failure Average Probability of Failure for Businesses in D&B Database Moderate-High 1410 0.76% 0.48% **Business and Industry Trends** 100 90 80 70 Assistance of the second 80 50 40 30 20 10 0 OCT FED APR MAY JUN JUL. AUG NOY CURRENT 2018 2015 2018 2015 2918 Industry Medica Q Failure Score