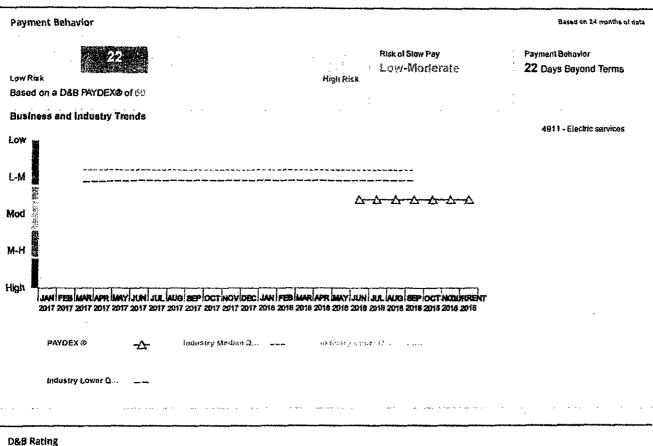

Cash Flow Risk (Also Known As The Delinquency Score)

High Risk (1)

Low Risk (100)

Based on a D&B Delinquency Score of 83

· Limited time under present management control

- · Recent high balance past due
- . Higher risk industry based on delinquency rates for this industry

## **Trade Payments**

Overall Payment Behavior % of Trade Within Terms 22 36% US\$ 0

Highest New Owing: Total Trade Experiences: US\$ 0 . 3

Largest High Credit: US\$ 250

Average High Credit: US\$ 250 **Total Unfavorable Comments:** 