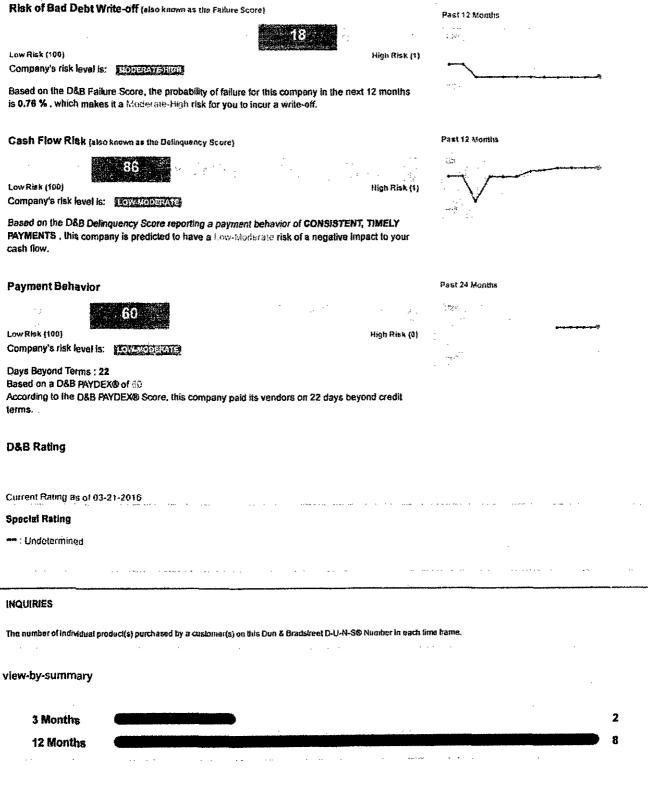

D-V-N-6:

98-020-0960

In Portfello:

No

| Risk of Bad Debt Write-off   | : | Cash Flow Risk               |   | Age of Business   | :   | Employees |
|------------------------------|---|------------------------------|---|-------------------|-----|-----------|
| 18                           | : | 86                           |   | 3 years           | ; . | 3         |
| (No change since last month) |   | (No change since last month) | i | 2015 Year Started | :   |           |

Line of Business

Electric services

Risk Assessment

**D&B Viability Rating** Portfolio Comparison Score

Company's risk level is: MODERATE

High Rick (9)

Probability that a company will go out of business, become dormant/inactive, or file for bankruptcy/insolvency within the next 12 months: 5.00 %

Low Risk (1)

View by Industry 12 month

D&B Viability Rating

Low Risk (1)

**Portfolio Comparison Score** 

High Risk (9)

Rating Confidence Level

Robust Predictions **Document** Directional Basic Data Depth · Rich Firmographics · Extensive Commercial Trading Activity · Basic Financial Attributes Level of Risk Probability of becoming no longer viable Percentage of businesses ranked with this 5.00% Alogarate score 9.00% Average probability of becoming no longer viable 5.00% Risk Of Bad Debt Write-Off (Also Known As The Failure Score) Low Risk (100) High Risk (1) Based on a D&B Failure Score of 18 Low proportion of satisfactory payment experiences to total payment experiences · Limited time under present management control UCC Filings reported Lovel of Risk Raw Score Probability of Failure Average Probability of Failure for Businesses in D&B Database Moderate-High 1410 0.76% 0.48% **Business and Industry Trends** 100 90 80 70 Assistance of the second 80 50 40 30 20 10 0 OCT FED APR MAY JUN JUL. AUG NOY CURRENT 2018 2015 2018 2015 2918 Industry Medica Q Failure Score

Cash Flow Risk (Also Known As The Delinquency Score)

High Risk (1)

Low Risk (100)

Based on a D&B Delinquency Score of 83

· Limited time under present management control

- · Recent high balance past due
- . Higher risk industry based on delinquency rates for this industry

Current Rating as of 03-21-2016

Special Rating

## **Trade Payments**

Overall Payment Behavior % of Trade Within Terms 22 36% US\$ 0

Highest New Owing: Total Trade Experiences: US\$ 0 . 3

Largest High Credit: US\$ 250

Average High Credit: US\$ 250 **Total Unfavorable Comments:** 