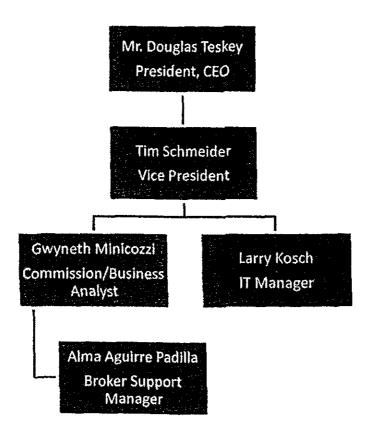

#### Exhibit A-14 "Principal Officers, Directors and Partners"

#### Mr. Douglas Teskey, President and CEO

Mr. Teskey has ten (10) years of experience in the Utility/Energy deregulation industry and has been marketing natural gas and electricity to business and residential customers. He began in 2005 in the United Kingdom marketing energy for companies such as British Gas, Scottish Power, EDF and Opus Energy. Mr. Teskey started Options Consulting Services in 2007.