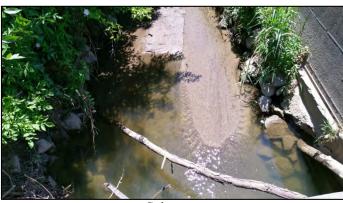

### Photo No. 1

#### **Date/Location:**

July 9, 2018

### **Description:**

Stream BBR-1 Quarry Creek

Perennial

Warmwater

Facing Upstream

Facing Downstream

Substrate

**Stream Photographs** 