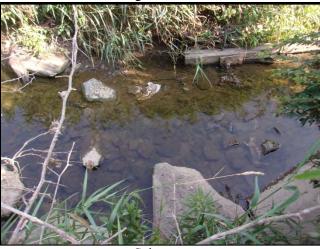

### Photo No. 1

#### **Date/Location:**

July 9, 2018

### **Description:**

Stream BBR-1 Quarry Creek

Perennial

Warmwater

Facing Upstream

Facing Downstream

Substrate

**Stream Photographs** 