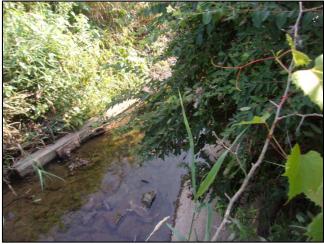

### Photo No. 1

#### **Date/Location:**

July 9, 2018

### **Description:**

Stream BBR-1 Quarry Creek

Perennial

Warmwater

Facing Upstream

Facing Downstream

Substrate

**Stream Photographs** 