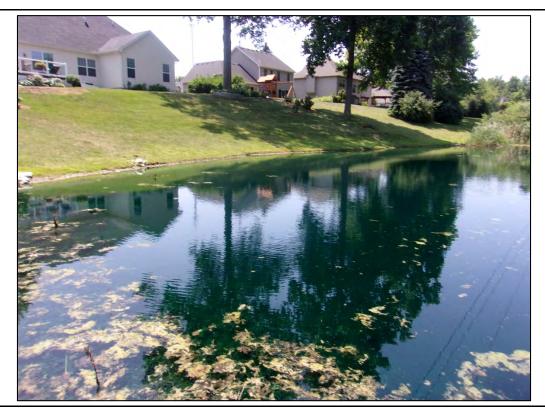

**Description:** 

Pond BBR-02

Facing North

**Ponds** 

**Client Name:** 

American Transmission Systems, Inc.

Site Location:

Beaver-Brownhelm Junction and Black River 138 kV Transmission Line Rebuild Project