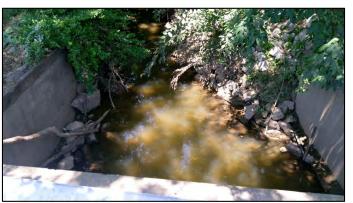

#### Photo No. 2

**Date/Location:** 

July 10, 2018

### Description:

Stream BBR-2

Ephemeral

Modified Class 1

Facing Upstream

Facing Downstream

Substrate

**Stream Photographs** 