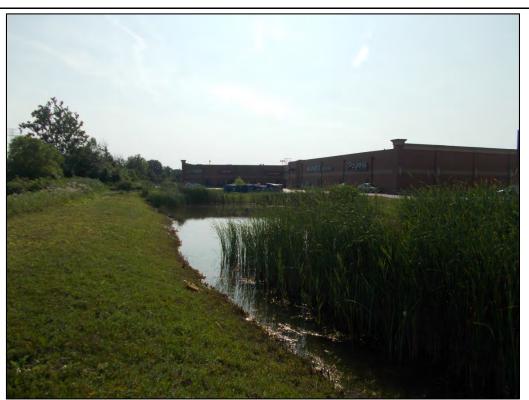

**Description:** 

Pond BBR-02

Facing North

**Ponds** 

**Client Name:** 

American Transmission Systems, Inc.

Site Location:

Beaver-Brownhelm Junction and Black River 138 kV Transmission Line Rebuild Project