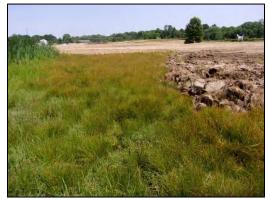

**Ponds** 

**Client Name:** 

American Transmission Systems, Inc.

Site Location:

Beaver-Brownhelm Junction and Black River 138 kV Transmission Line Rebuild Project

Project No.

60563907 and 60568495

Photo No. 1

Date/Location:

July 11, 2018

Description:

Pond BBR-01

Facing North

Photo No. 2

**Date/Location:** 

October 10, 2018