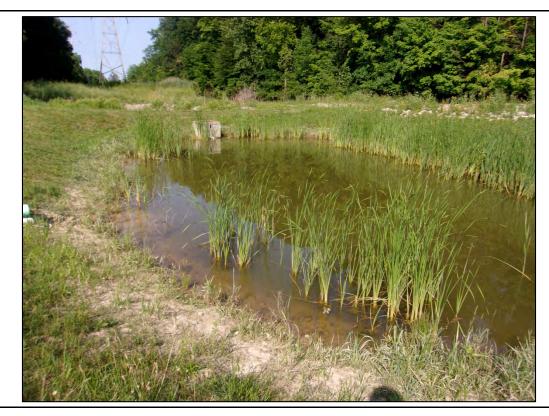

**Ponds** 

**Client Name:** 

American Transmission Systems, Inc.

Site Location:

Beaver-Brownhelm Junction and Black River 138 kV Transmission Line Rebuild Project

Project No.

60563907 and 60568495

Photo No. 1

Date/Location:

July 11, 2018

Description:

Pond BBR-01

Facing North

Photo No. 2

**Date/Location:** 

October 10, 2018