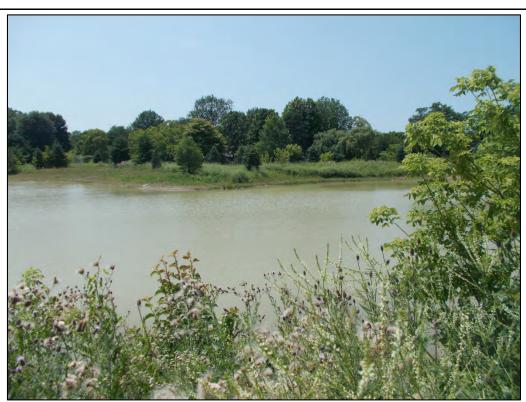

Project No.

60563907 and 60568495

Photo No. 3

Date/Location:

July 11, 2018

Description:

Pond BBR-03

Facing South