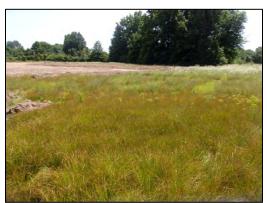

Date/Location:

July 11, 2018

Description:

Pond BBR-01

Facing North

Photo No. 2

**Date/Location:** 

October 10, 2018

**Description:** 

Pond BBR-02

Facing North

**Ponds** 

**Client Name:** 

American Transmission Systems, Inc.

Site Location:

Beaver-Brownhelm Junction and Black River 138 kV Transmission Line Rebuild Project