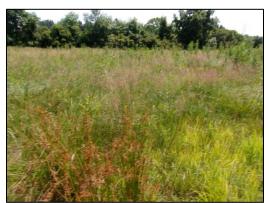

#### Photo No. 3

#### **Date/Location:**

July 9, 2018

#### **Description:**

Wetland BBR-03

PEM Wetland

Facing North

Facing East

Facing South

Facing West

Soil Pit