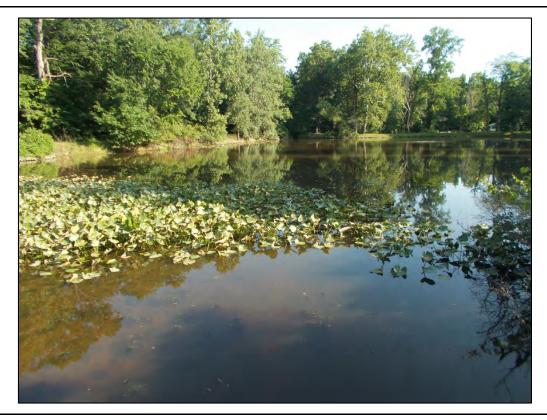

**Ponds** 

**Client Name:** 

American Transmission Systems, Inc.

Site Location:

Beaver-Brownhelm Junction and Black River 138 kV Transmission Line Rebuild Project

Project No.

60563907 and 60568495

Photo No. 1

Date/Location:

July 11, 2018

Description:

Pond BBR-01

Facing North

Photo No. 2

**Date/Location:** 

October 10, 2018