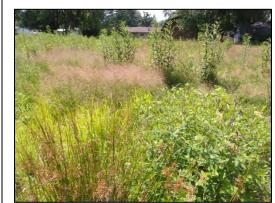

#### Photo No. 4

### **Date/Location:**

July 9, 2018

### **Description:**

Wetland BBR-04

PEM Wetland

Facing North

Facing East

Facing South

Facing West

Soil Pit